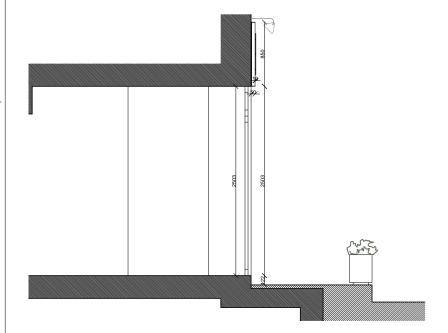

PROPOSED SECTION THROUGH ENTRANCE \_ Scale 1/50

PROPOSED STREET ELEVATION \_ Scale 1/50

MRS. TAMARA LORD 9ROJECT 45-47 PARKWAY NW1-7PN  $\overset{\mbox{\tiny TITLE}}{\mbox{\scriptsize PROPOSED}}$  STREET ELEVATION AND SECTION SHOWING SIGN LIGHTING