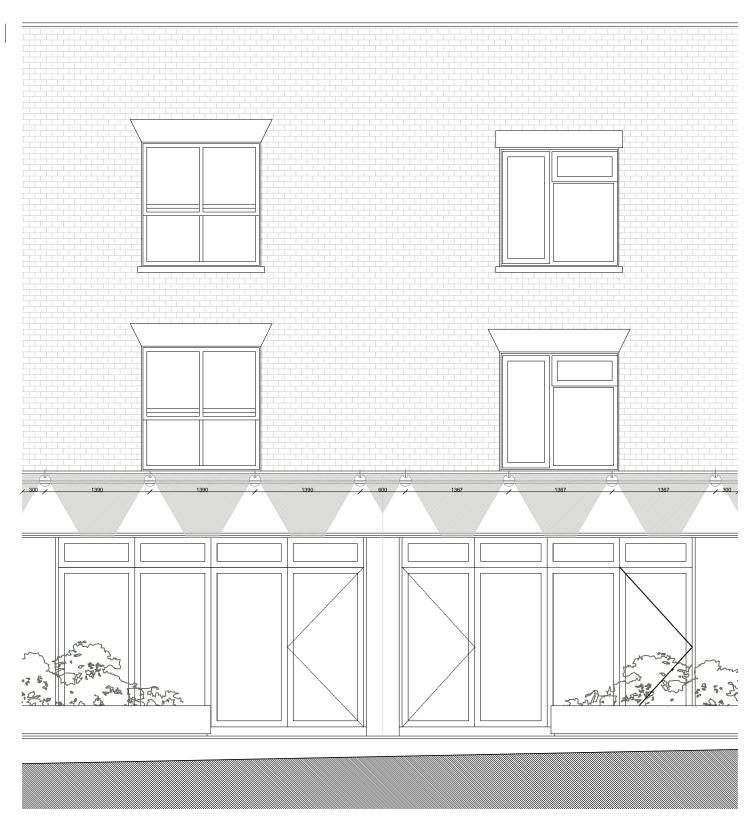

PROPOSED SECTION THROUGH ENTRANCE \_ Scale 1/50

PROPOSED STREET ELEVATION \_ Scale 1/50

MRS. TAMARA LORD 9ROJECT 45-47 PARKWAY NW1-7PN  $\overset{\mbox{\tiny TITLE}}{\mbox{\scriptsize PROPOSED}}$  STREET ELEVATION AND SECTION SHOWING SIGN LIGHTING