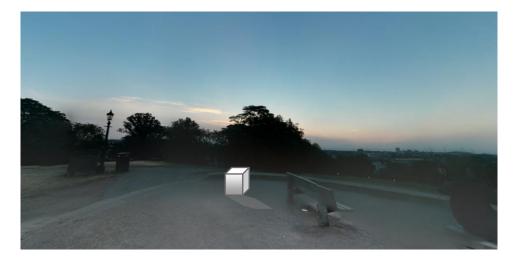

## THE PADDINGTON TRAIL

Site Location: Primrose Hill, NW3 3AX

The statue would be located at:

Option A Easting X 527651 Northing Y 183900

Preferred statue location: Centrally located on the highest point of Primrose Hill. Set to the front left hand side of the seating area.

Figure 1:

Figure 2:

Please note: This marker is not to scale and is for indication purposes only.

Option B

Easting X 527848 Northing Y 183967

Located within the SE entrance of the park. Positioned on at the back of the paving area, net to the grass verge, between the junction of the three pathways