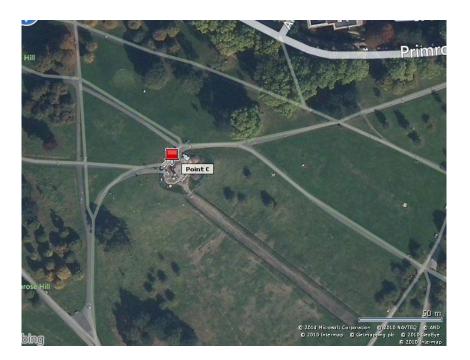

## THE PADDINGTON TRAIL

Site Location: Primrose Hill, NW3 3AX

The statue would be located at:

Option A Easting X 527651 Northing Y 183900

Preferred statue location: Centrally located on the highest point of Primrose Hill. Set to the front left hand side of the seating area.

Figure 1:

Figure 2:

Please note: This marker is not to scale and is for indication purposes only.

Option B

Easting X 527848 Northing Y 183967

Located within the SE entrance of the park. Positioned on at the back of the paving area, net to the grass verge, between the junction of the three pathways