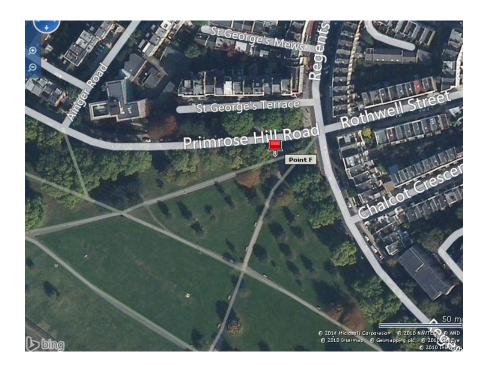

Figure 1:

Figure 2:

Please note: This marker is not to scale and is for indication purposes only.

Option B

Easting X 527848 Northing Y 183967

Located within the SE entrance of the park. Positioned on at the back of the paving area, net to the grass verge, between the junction of the three pathways

Figure 3:

Figure 4

Please note: This marker is not to scale and is for indication purposes only.