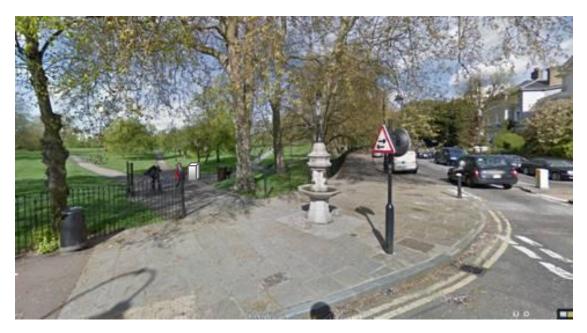

Figure 1:

Figure 2:

Please note: This marker is not to scale and is for indication purposes only.

Option B

Easting X 527848 Northing Y 183967

Located within the SE entrance of the park. Positioned on at the back of the paving area, net to the grass verge, between the junction of the three pathways

Figure 3:

Figure 4

Please note: This marker is not to scale and is for indication purposes only.