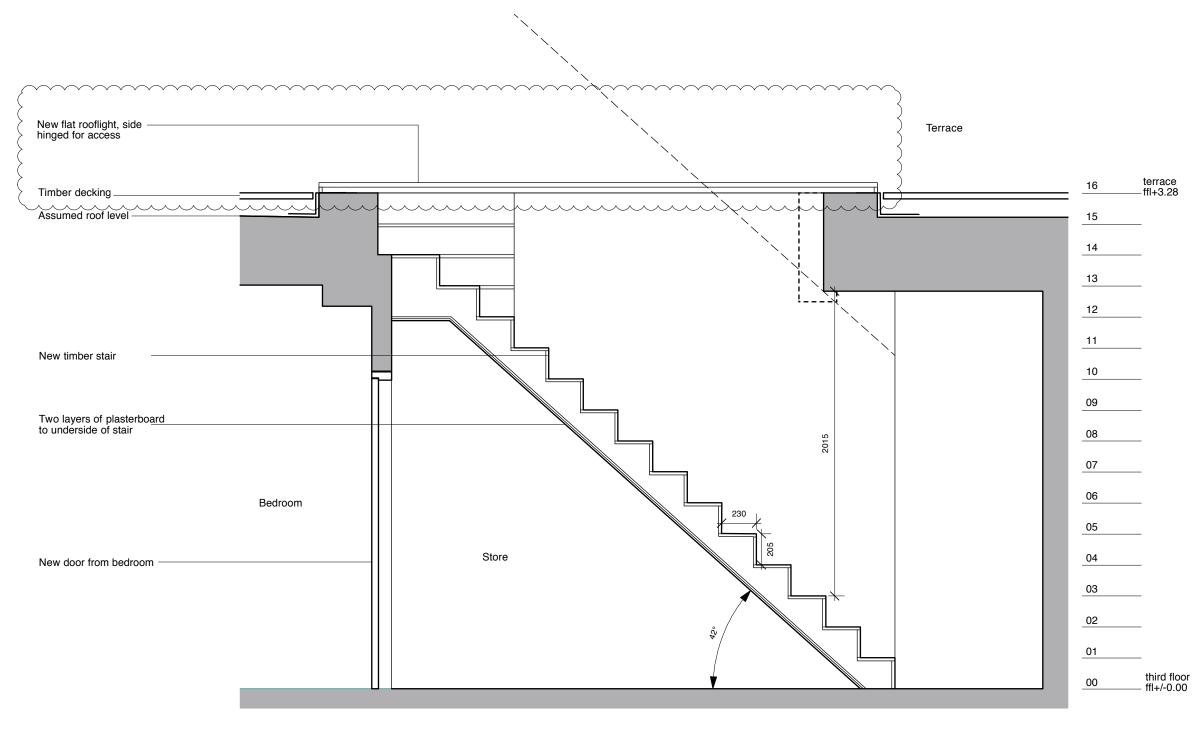

## Proposed stair and access to terrace level

Revisions A - 11.07.14 - updated as EH and CO comments - glass box access replaced with flat, side-hinged rooflight

Other notes

Project Address

8 Great Ormond Street London, WC1N 3RB

Drawing

Proposed Stair and Access to Terrace