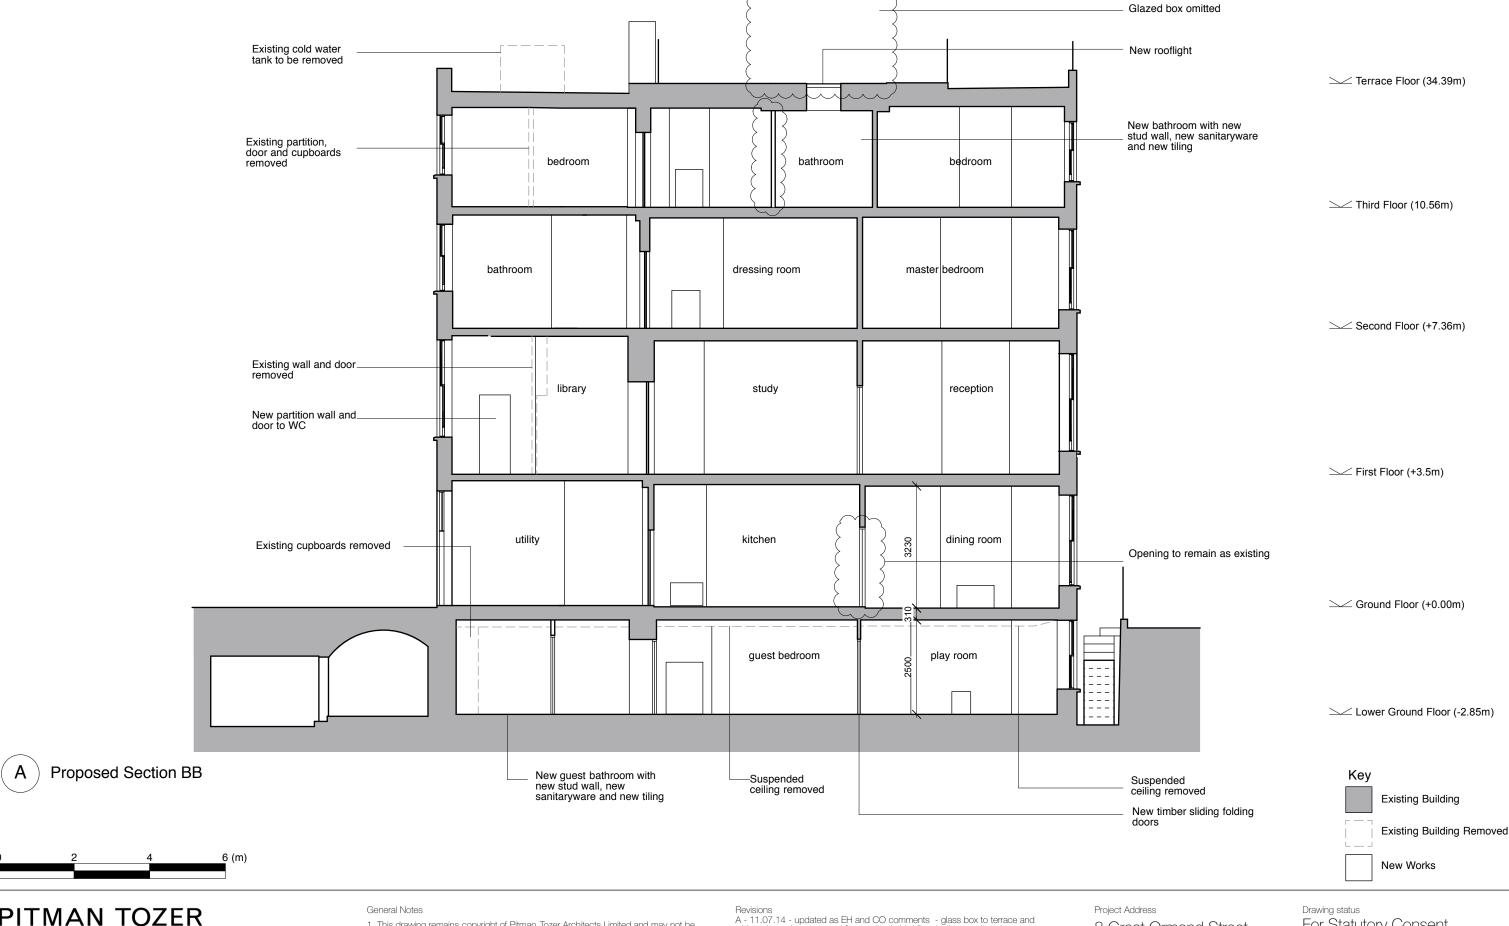

## PITMAN TOZER **ARCHITECTS**

103 Great Western Studios 65 Alfred Road London W2 5EU

tel 020 3214 3255 mail@pitmantozer.com www.pitmantozer.com

- 1. This drawing remains copyright of Pitman Tozer Architects Limited and may not be reproduced or copied without consent in writing.
  2. Do not scale drawing use figured dimensions only.
  3. Any discrepancies between site and drawings to be reported to the architect immediately.
  4. Read in conjunction with all relevant structural and mechanical & electrical engineers drawings.
  5. Dimensions critical to proposed building works must be checked on site before building works commences, as certain assumptions have been made due to lack of accessibility and anomalies in the existing building.

A - 11.07.14 - updated as EH and CO comments - glass box to terrace and widened opening at ground floor omitted, third floor bathroom altered

Other notes

8 Great Ormond Street London, WC1N 3RB

Drawing

Proposed Section BB For Statutory Consent

1:100 @ A3 15.05.14

Drawing number 1316/PL10 Α

Revision