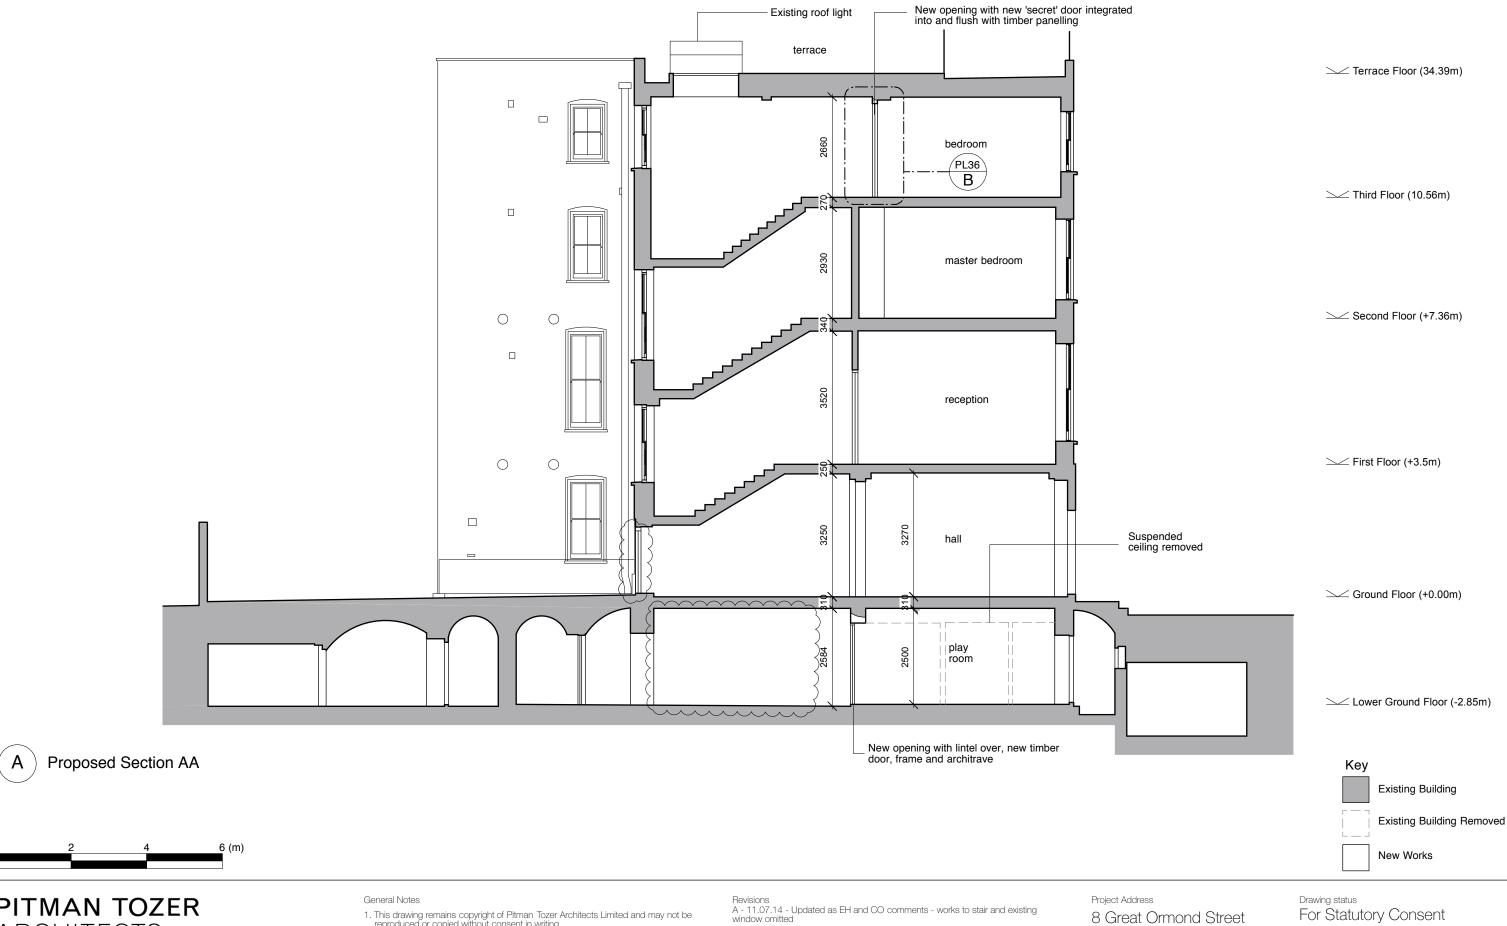

A - 11.07.14 - Updated as EH and CO comments - works to stair and existing window omitted

Other notes

London, WC1N 3RB

Drawing Proposed Section AA For Statutory Consent

15.05.14 1:100 @ A3

Drawing number 1316/PL09 Revision Α