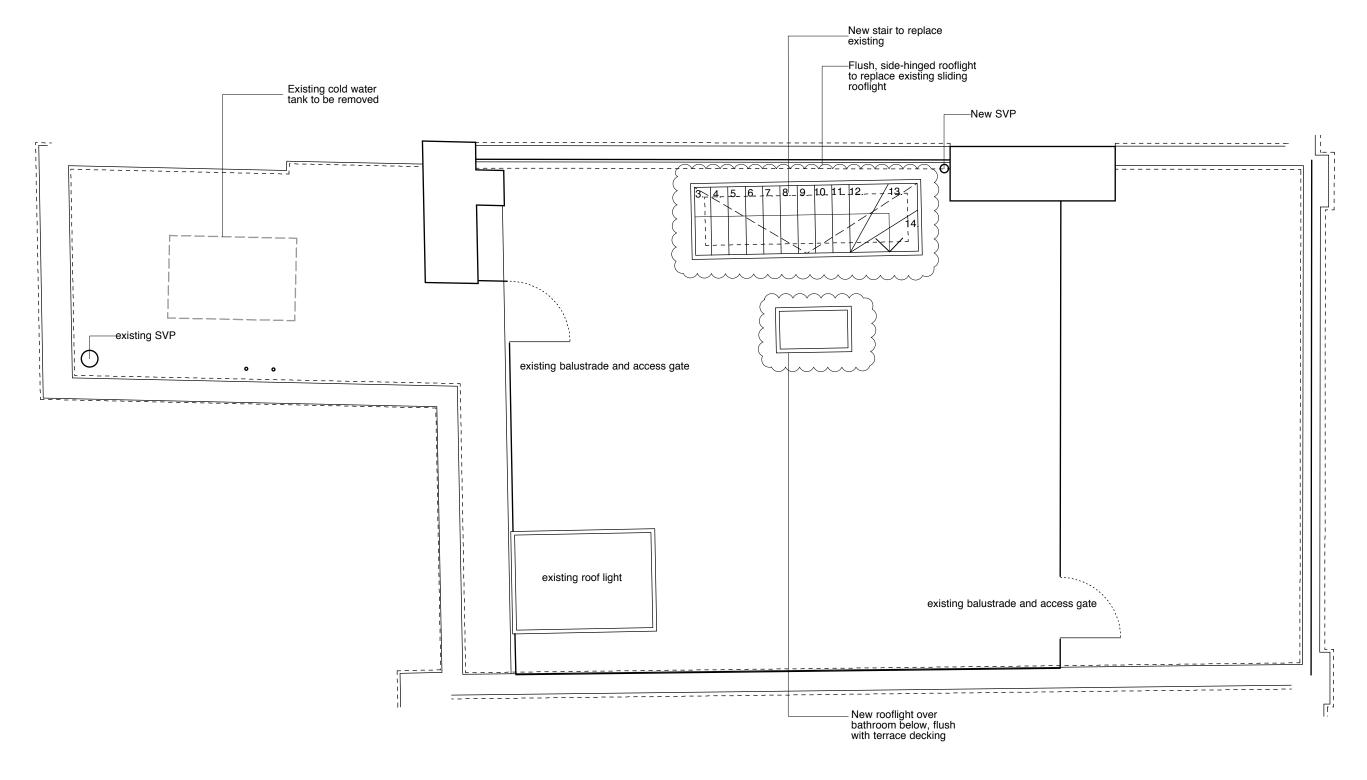

Proposed Terrace Roof Plan

Revisions A - 11.07.14 - updated as EH and CO comments - rooflights revised

Other notes

Project Address

8 Great Ormond Street London, WC1N 3RB

Drawing

Proposed Terrace Roof Plan Drawing status

For Statutory Consent