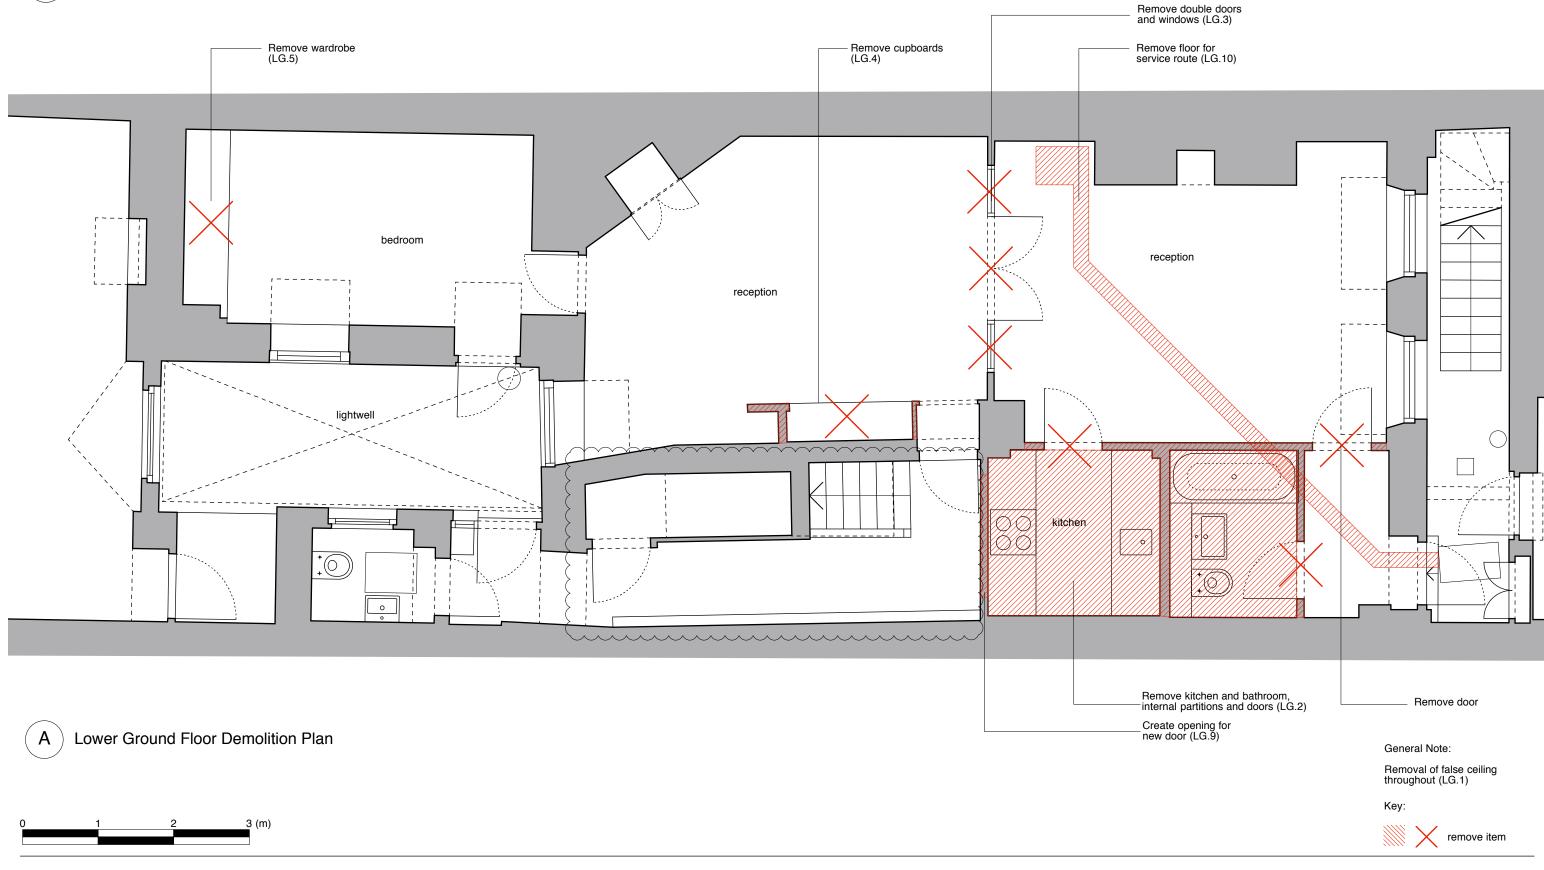

Revisions A - 11.07.14 - removal of stair and associated works omitted

Other notes

Project Address

8 Great Ormond Street London, WC1N 3RB

Drawing

Demolitions Lower Ground Floor Plan

Drawing status For Comment