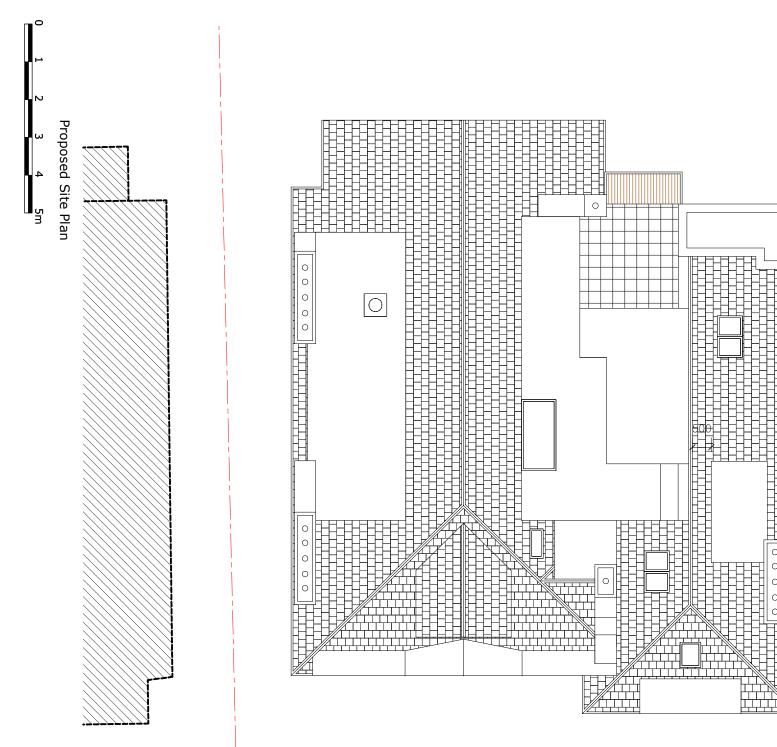

|       | J     | <u> </u> |
|-------|-------|----------|
|       |       |          |
| scale | title |          |

| scale 1    | title<br>T         | project F                   | æ                                                                                                              | >                                                                                                         | Revison        | PL,     |
|------------|--------------------|-----------------------------|----------------------------------------------------------------------------------------------------------------|-----------------------------------------------------------------------------------------------------------|----------------|---------|
| 1:100 @ A3 | Proposed Site Plan | -lat 4, 1                   | 27.06.14                                                                                                       | 23.06.14                                                                                                  | Date           | LANNING |
|            | ed Site            | 9 Fitzj                     | ¥                                                                                                              | ΥH                                                                                                        | Author         | $\leq$  |
| author YH  | Plan               | Flat 4, 19 Fitzjohns Avenue | Revised roof plan reflecting pand reflects revised loft plan.                                                  | Revised Roof Plan showing or<br>back of proposed side dormer                                              | Revision Notes | G       |
| dwg no.    |                    |                             | Revised roof plan reflecting planner's comments to side dormer, skylight added and reflects revised loft plan. | Revised Roof Plan showing omission of proposed front dormer and further set back of proposed side dormer. |                |         |
| rev.       |                    |                             | ght added                                                                                                      | ırther set                                                                                                |                |         |

| 23.04.14    | 1:100 @ A3 | Proposed Site Plan |
|-------------|------------|--------------------|
| job no. 118 | author YH  | Plan               |
| 005.10      | dwg no.    |                    |
| π           | J ē        |                    |