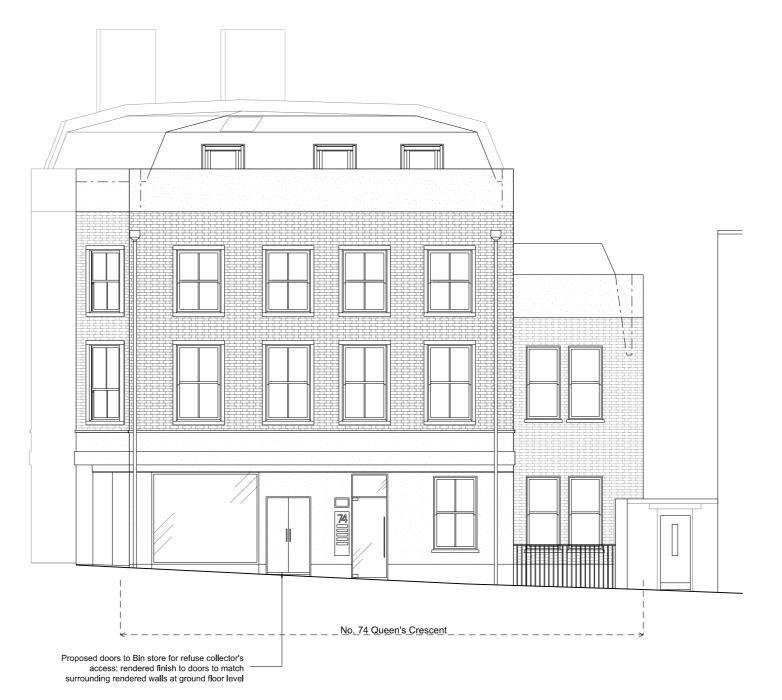

1 Queen's Crescent Elevation

Scale 1:100 @ A3

2 Bassett St Elevation
Scale 1:100 @ A3

0 1 2 3 4 5m Scale 1:100 @ A3 Contractor to check and verify all dimensions on site prior to commencing work. Any discrepancies to be reported to the architect immediately. This drawing is copyrighted

А3

F 12,06,2014 Submitted for Planning-NMA Planning-MMA Plan

Project title
74 QUEENS CRESCENT
NW5 4EB

Queens Crescent Ltd.

Drawing Title

Proposed Street Elevations **As proposed** 

 Project No.
 Drawing no.
 Revision