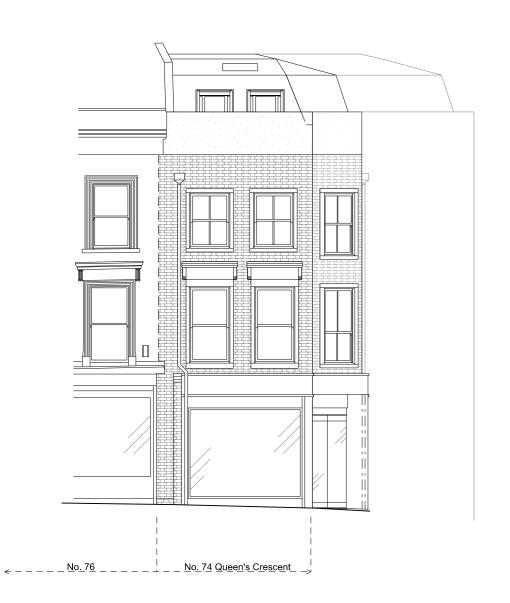

1 Queen's Crescent Elevation

Scale 1:100 @ A3

2 Bassett St Elevation
Scale 1:100 @ A3

0 1 2 3 4 5m Scale 1:100 @ A3 Contractor to check and verify all dimensions on site prior to commencing work. Any discrepancies to be reported to the architect immediately. This drawing is copyrighted