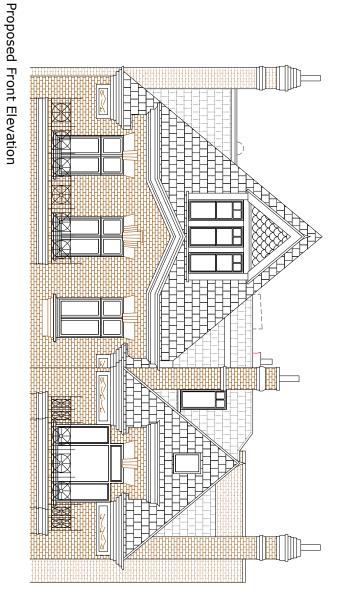

Proposed Side (Northeast) Elevation

© SHINZ Design Consultancy Aztec House 397 - 405 Archway Road Highgate N6 4ER +44 (0) 207 697 9730 www.shinz.co.uk

| C            |                                                                                                                                          | <sup>јор но.</sup><br>118                      |          | 3.04.14  |
|--------------|------------------------------------------------------------------------------------------------------------------------------------------|------------------------------------------------|----------|----------|
| <b>)</b>     |                                                                                                                                          | author YH                                      |          | 100 @ A3 |
|              | evations                                                                                                                                 | roposed Front and Side Elevations              | ed Fror  | ropos    |
|              |                                                                                                                                          | lat 4, 19 Fitzjohns Avenue                     | 19 Fitzj | lat 4, 1 |
|              | ize and window width.                                                                                                                    | Revised side dormer size and window width      | ΥH       | 27.06.14 |
| ofile behind | Further set back of proposed dormer to Northeast Elevation. Roof profile behind<br>chimney shown. Existing window to front facade shown. | Further set back of pr<br>chimney shown. Exist | ΗΥ       | 23.06.14 |
|              | Reduced proposed dormer height to Northeast Elevation.                                                                                   | Reduced proposed do                            | ΗY       | 13.06.14 |
|              |                                                                                                                                          | Revision Notes                                 | Author   | Date     |
|              |                                                                                                                                          |                                                |          |          |