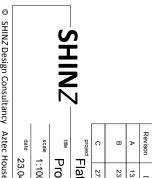

NOTE: Existing plan, section and elevation information are deduced from a combination of local survey, photographs and data from archive record drawings. Neighbouring properties are indicative only. All dimensions to be verified on site.

Proposed Side (Northeast) Elevation

© SHINZ Design Consultancy Aztec House 397 - 405 Archway Road Highgate N6 4ER +44 (0) 207 697 9730 www.shinz.co.uk

| C            |                                                                                                                                          | <sup>јор но.</sup><br>118                      |          | 3.04.14  |
|--------------|------------------------------------------------------------------------------------------------------------------------------------------|------------------------------------------------|----------|----------|
| <b>)</b>     |                                                                                                                                          | author YH                                      |          | 100 @ A3 |
|              | evations                                                                                                                                 | roposed Front and Side Elevations              | ed Fror  | ropos    |
|              |                                                                                                                                          | lat 4, 19 Fitzjohns Avenue                     | 19 Fitzj | lat 4, 1 |
|              | ize and window width.                                                                                                                    | Revised side dormer size and window width      | ΥH       | 27.06.14 |
| ofile behind | Further set back of proposed dormer to Northeast Elevation. Roof profile behind<br>chimney shown. Existing window to front facade shown. | Further set back of pr<br>chimney shown. Exist | ΗΥ       | 23.06.14 |
|              | Reduced proposed dormer height to Northeast Elevation.                                                                                   | Reduced proposed do                            | ΗY       | 13.06.14 |
|              |                                                                                                                                          | Revision Notes                                 | Author   | Date     |
|              |                                                                                                                                          |                                                |          |          |