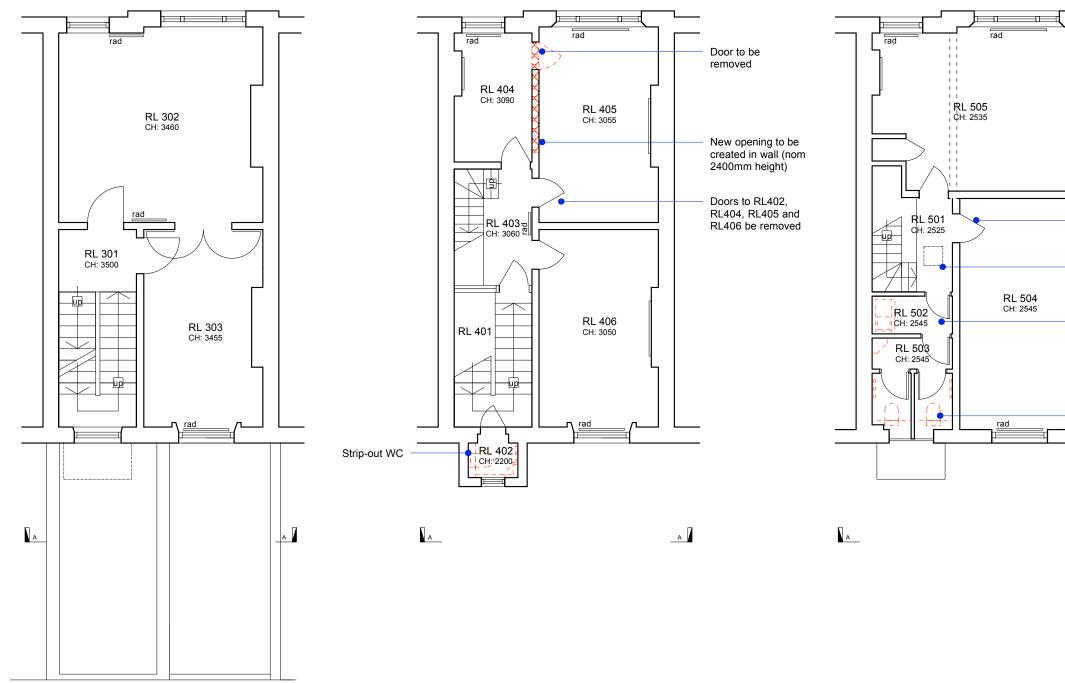

|                                                 | DO NOT SCALE                                                                                                                                                                                                  |                                                                       |                 |
|-------------------------------------------------|---------------------------------------------------------------------------------------------------------------------------------------------------------------------------------------------------------------|-----------------------------------------------------------------------|-----------------|
|                                                 | VER                                                                                                                                                                                                           | DIMENSIONS AND LEVELS<br>IFIED ON SITE BY CONTR<br>PRIOR TO COMMENCEM | ACTOR<br>ENT OF |
|                                                 | WORKS<br>ANY DISCREPANCIES OR<br>AMBIGUITIES TO BE REPORTED<br>IMMEDIATELY TO THE ARCHITECT<br>PRIOR TO CONSTRUCTION OR<br>FABRICATION                                                                        |                                                                       |                 |
|                                                 | DRAWINGS TO BE READ IN<br>CONJUNCTION WITH RELEVANT<br>ENGINEER'S DRAWINGS                                                                                                                                    |                                                                       |                 |
|                                                 |                                                                                                                                                                                                               |                                                                       | NORTH           |
| <br>]                                           |                                                                                                                                                                                                               | R H S                                                                 |                 |
|                                                 |                                                                                                                                                                                                               |                                                                       | NOTES           |
|                                                 |                                                                                                                                                                                                               |                                                                       |                 |
|                                                 |                                                                                                                                                                                                               |                                                                       |                 |
| All doors to third                              |                                                                                                                                                                                                               |                                                                       |                 |
| floor to be removed                             |                                                                                                                                                                                                               |                                                                       |                 |
| Existing loft access<br>hatch to be<br>retained |                                                                                                                                                                                                               |                                                                       |                 |
| Strip-out kitchen                               |                                                                                                                                                                                                               |                                                                       |                 |
|                                                 |                                                                                                                                                                                                               |                                                                       |                 |
| ]                                               |                                                                                                                                                                                                               |                                                                       |                 |
| Strip-out WCs                                   |                                                                                                                                                                                                               |                                                                       |                 |
|                                                 | Rev A (08/07/14): Chimney-piece removal<br>omitted<br>Nick Umney Architectural<br>5/545 Lordship Lane<br>London SE22 8LB<br>07972 120181<br>info@nickumneyarchitectural.com<br>www.nickumneyarchitectural.com |                                                                       |                 |
|                                                 |                                                                                                                                                                                                               |                                                                       |                 |
| -                                               |                                                                                                                                                                                                               |                                                                       |                 |
| _ A                                             |                                                                                                                                                                                                               |                                                                       |                 |
|                                                 |                                                                                                                                                                                                               |                                                                       |                 |
|                                                 | PROJECT 27 Fitzroy Square<br>London<br>W1T 6ES                                                                                                                                                                |                                                                       |                 |
|                                                 | DATE<br>SCALE                                                                                                                                                                                                 | 30.04.14<br>1:100@A3                                                  |                 |
|                                                 | ISSUE                                                                                                                                                                                                         | PLANNING                                                              |                 |
|                                                 | TITLE                                                                                                                                                                                                         | Existing Floor Plans                                                  |                 |
|                                                 | JOB                                                                                                                                                                                                           | DRAWING                                                               | REV             |
|                                                 | 007                                                                                                                                                                                                           | PL03                                                                  | Α               |