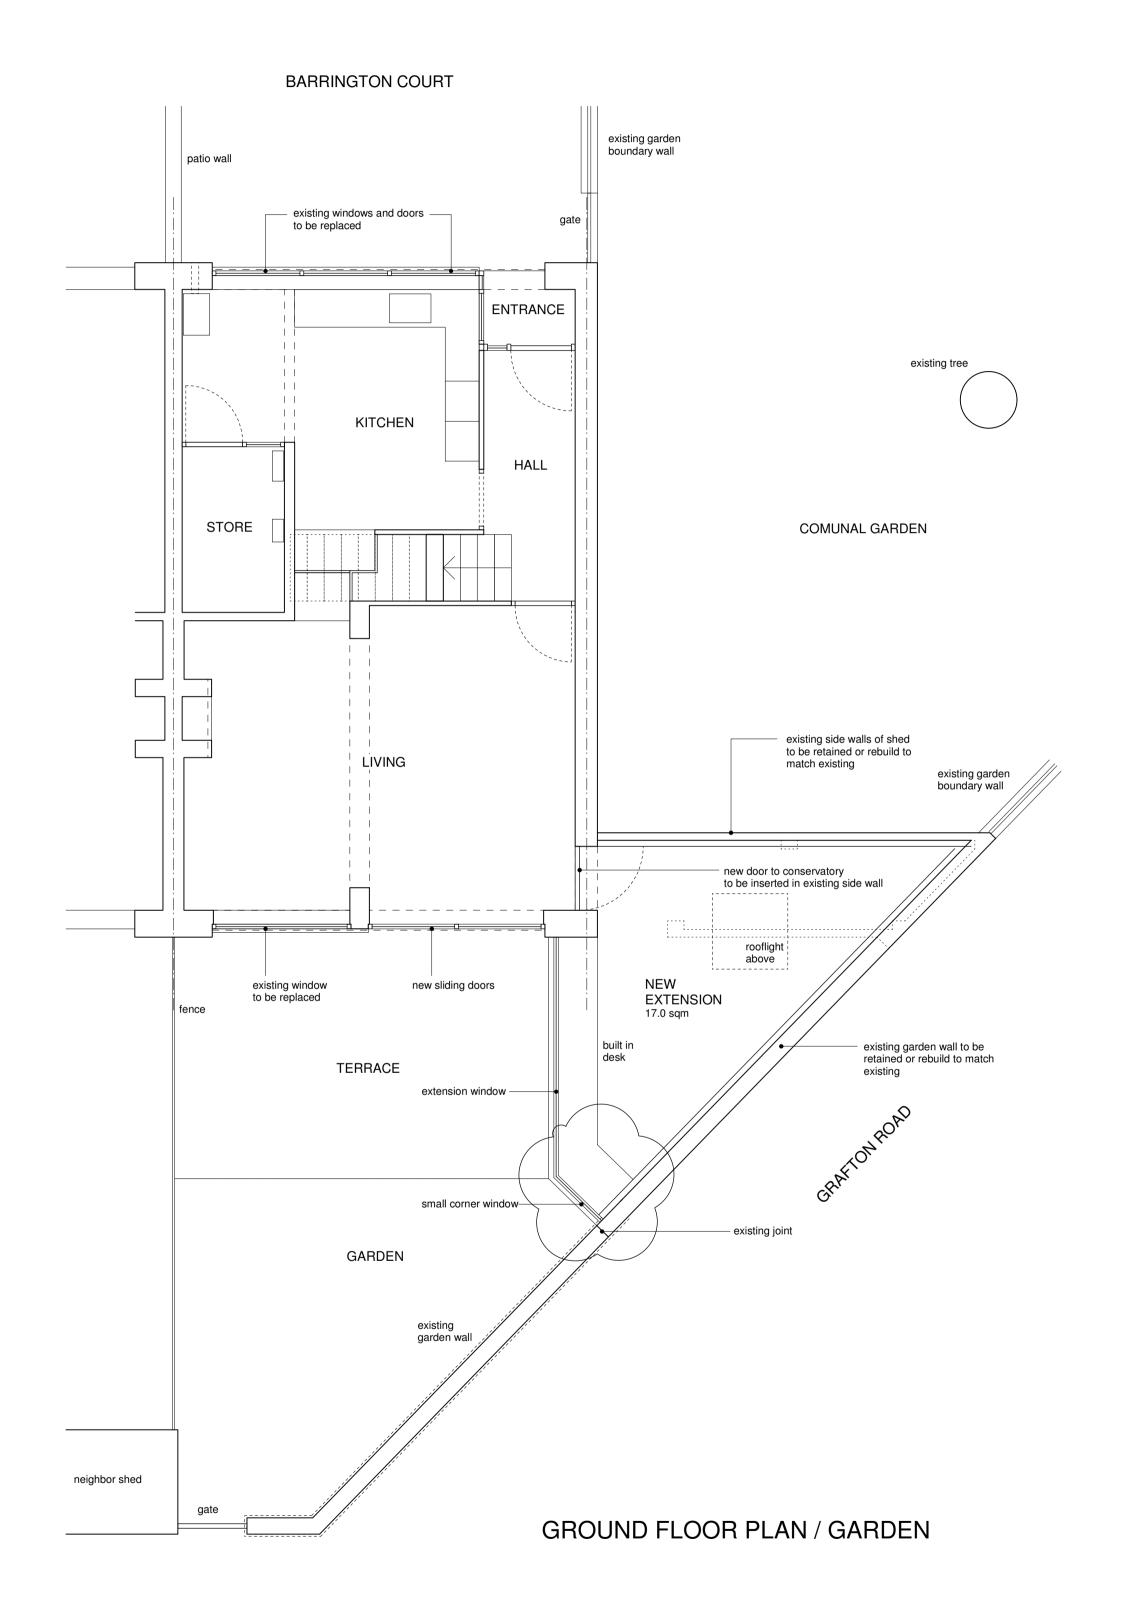

### Ground + first floor plans PROPOSED

| SCALE             | DRAWN   |
|-------------------|---------|
| 1/50@A1, 1/100@A3 | MP      |
| DATE              | CHECKED |
| 30.05.2014        |         |
| DRAWING NO        | REV     |
| BAR-C-11          | D       |
|                   |         |

#### **BARRINGTON COURT**