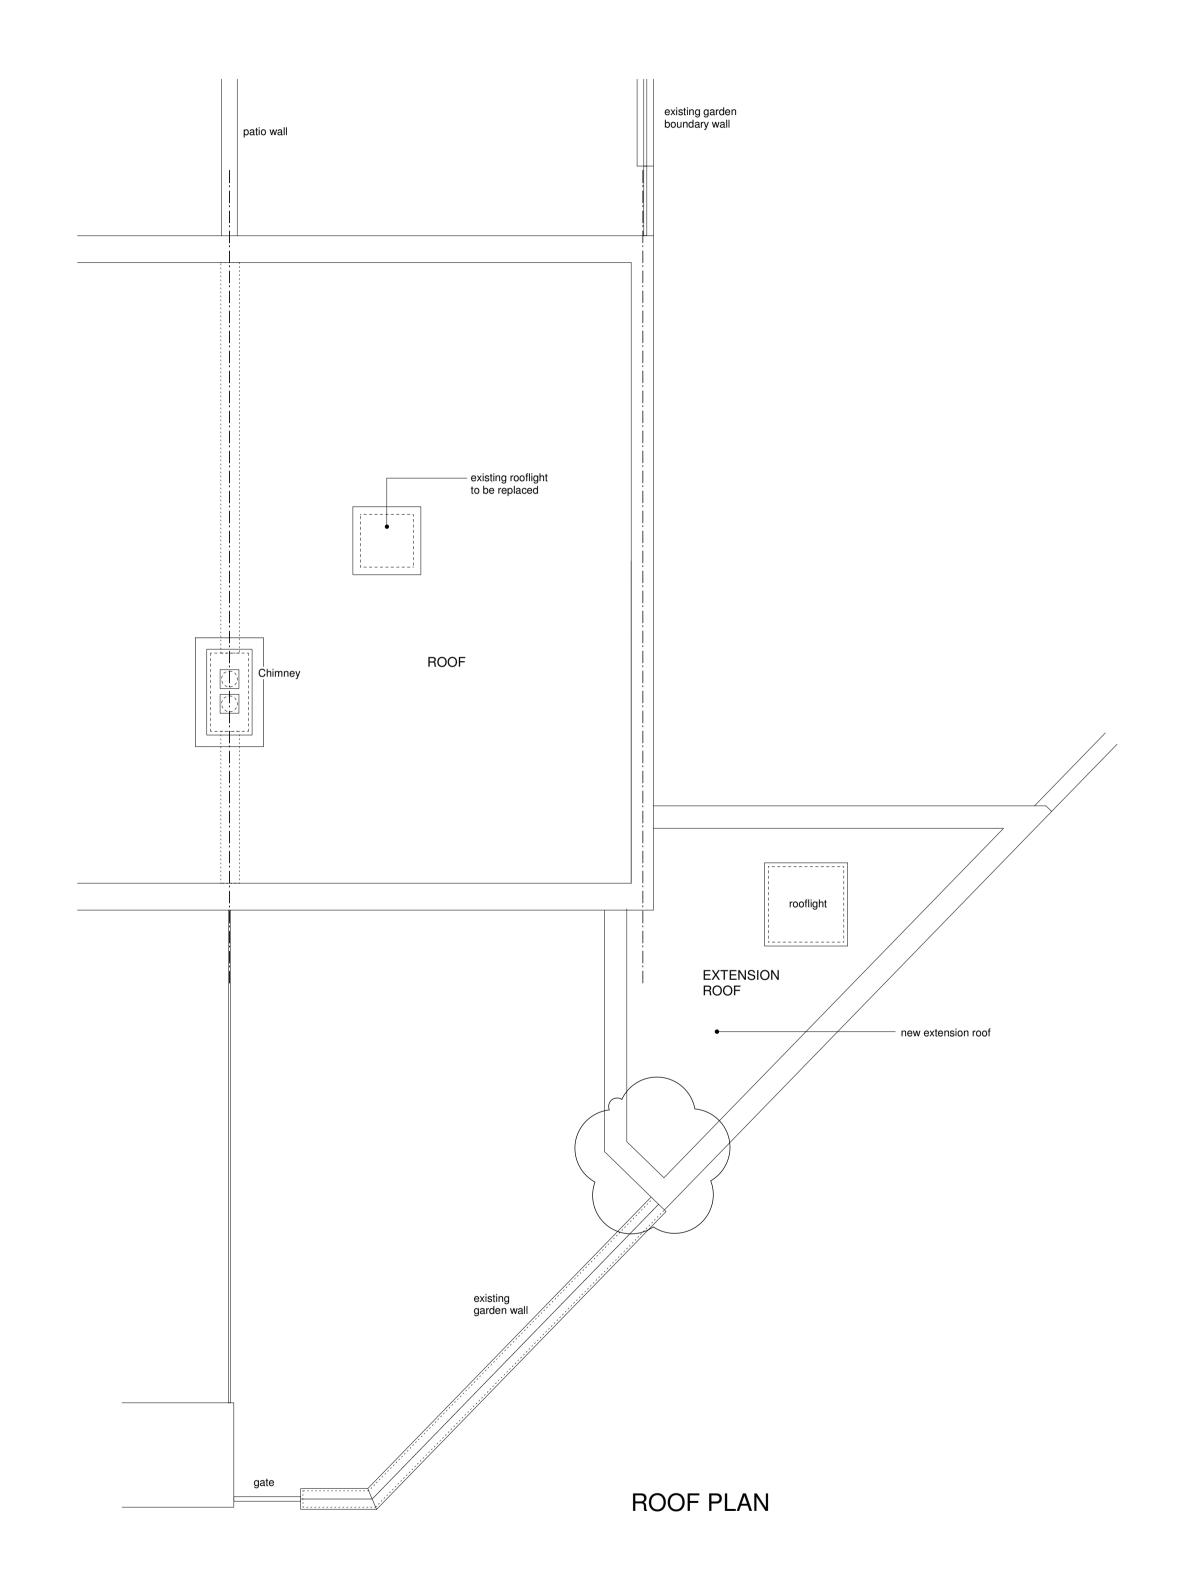

# Roof plan PROPOSED

| SCALE             | DRAWN   |
|-------------------|---------|
| 1/50@A1, 1/100@A3 | MP      |
| DATE              | CHECKED |
| 30.05.2014        |         |
| DRAWING NO        | REV     |
| BAR-C-12          | D       |
|                   |         |