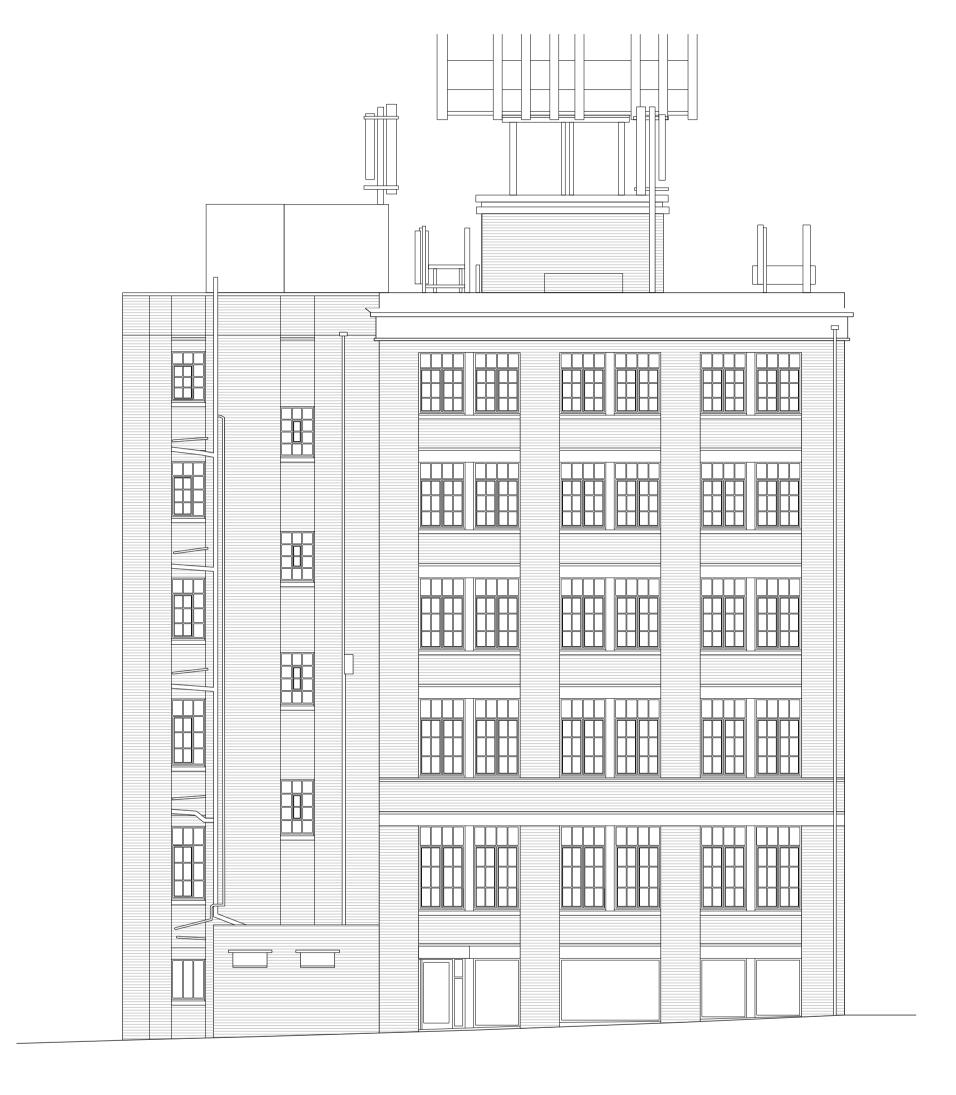

#### Clive Sall Architecture Ltd.

2 Providence Yard Ezra Street London E2 7RJ

1 West elevation as proposed 152\_312 Scale 1:100 @ A1

P1 25.06.14 Planning Issue
Rev Date Note
Services

Structures
Fluid Structures

Client
Jack & Gary Linton
39-51 Highgate Road, London, NW5 1RT

Project title
LINTON HOUSE

Drawing Title

WEST ELEVATION
AS PROPOSAL

Scale @ A3 **1:200/1:100@A1** 

312

Clive Sall Architecture Ltd.

Revision

P1

**JUNE 2014** 

Date of Issue

Project No.

**152** 

Status

**PLANNING** 

2 Providence Yard Ezra Street London E2 7RJ