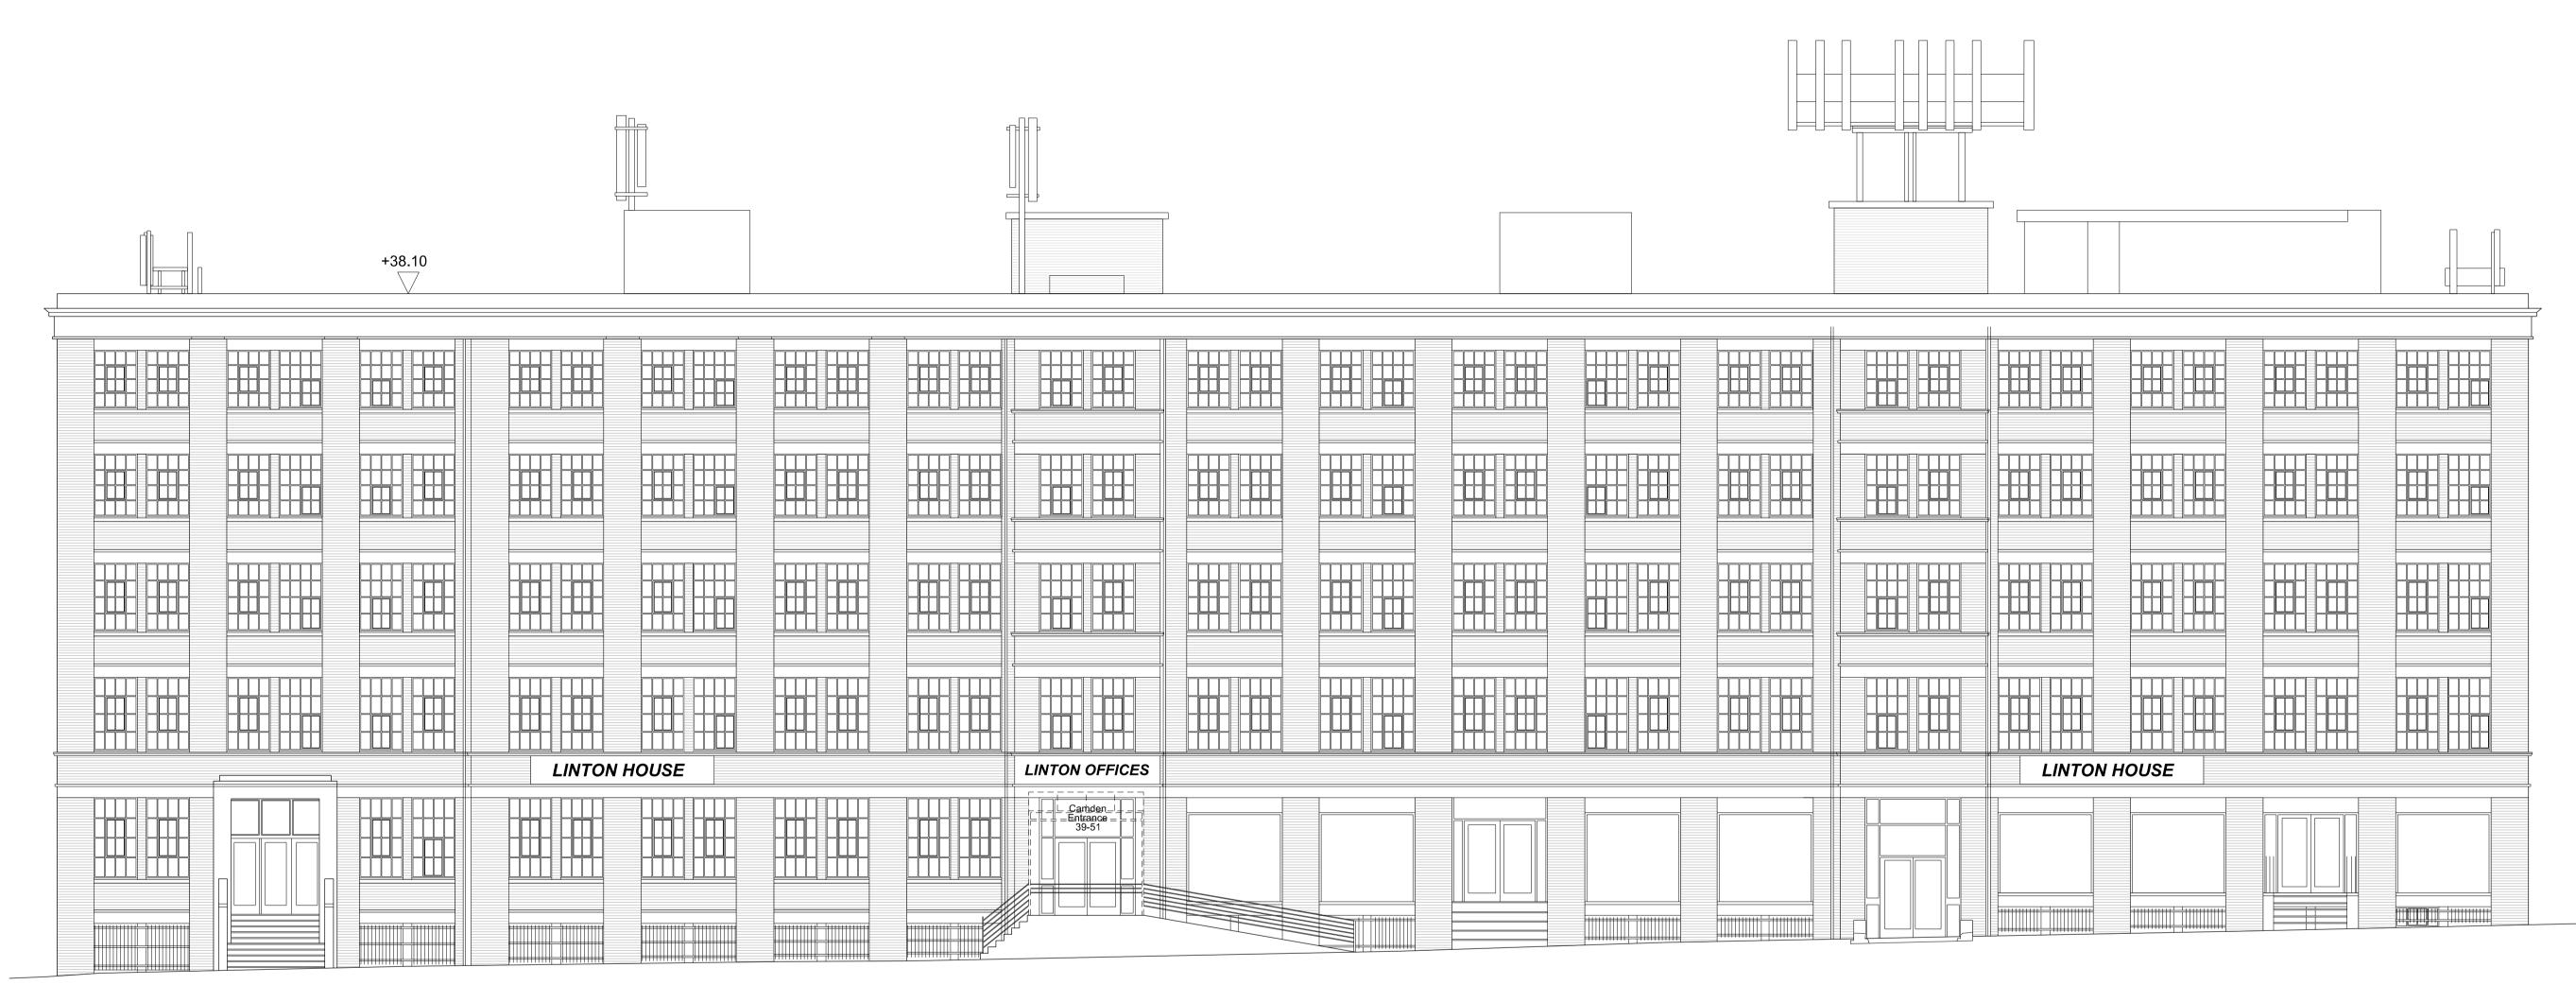

East elevation as existing 152\_031 Scale 1:100 @ A1

19.05.14 Planning Issue Services

All drawings to be read in conjunction with structural engineer's and service engineer's

Structures

Fluid Structures

Jack & Gary Linton 39-51 Highgate Road, London, NW5 1RT

Project title

## **LINTON HOUSE**

Drawing Title

#### **EAST ELEVATION AS EXISTING**

Scale @ A3 **1:200/1:100@A1** 

Project No. Drawing no.

**152** 031

P1

Status **PLANNING** 

Date of Issue **MAY 2014** 

Revision