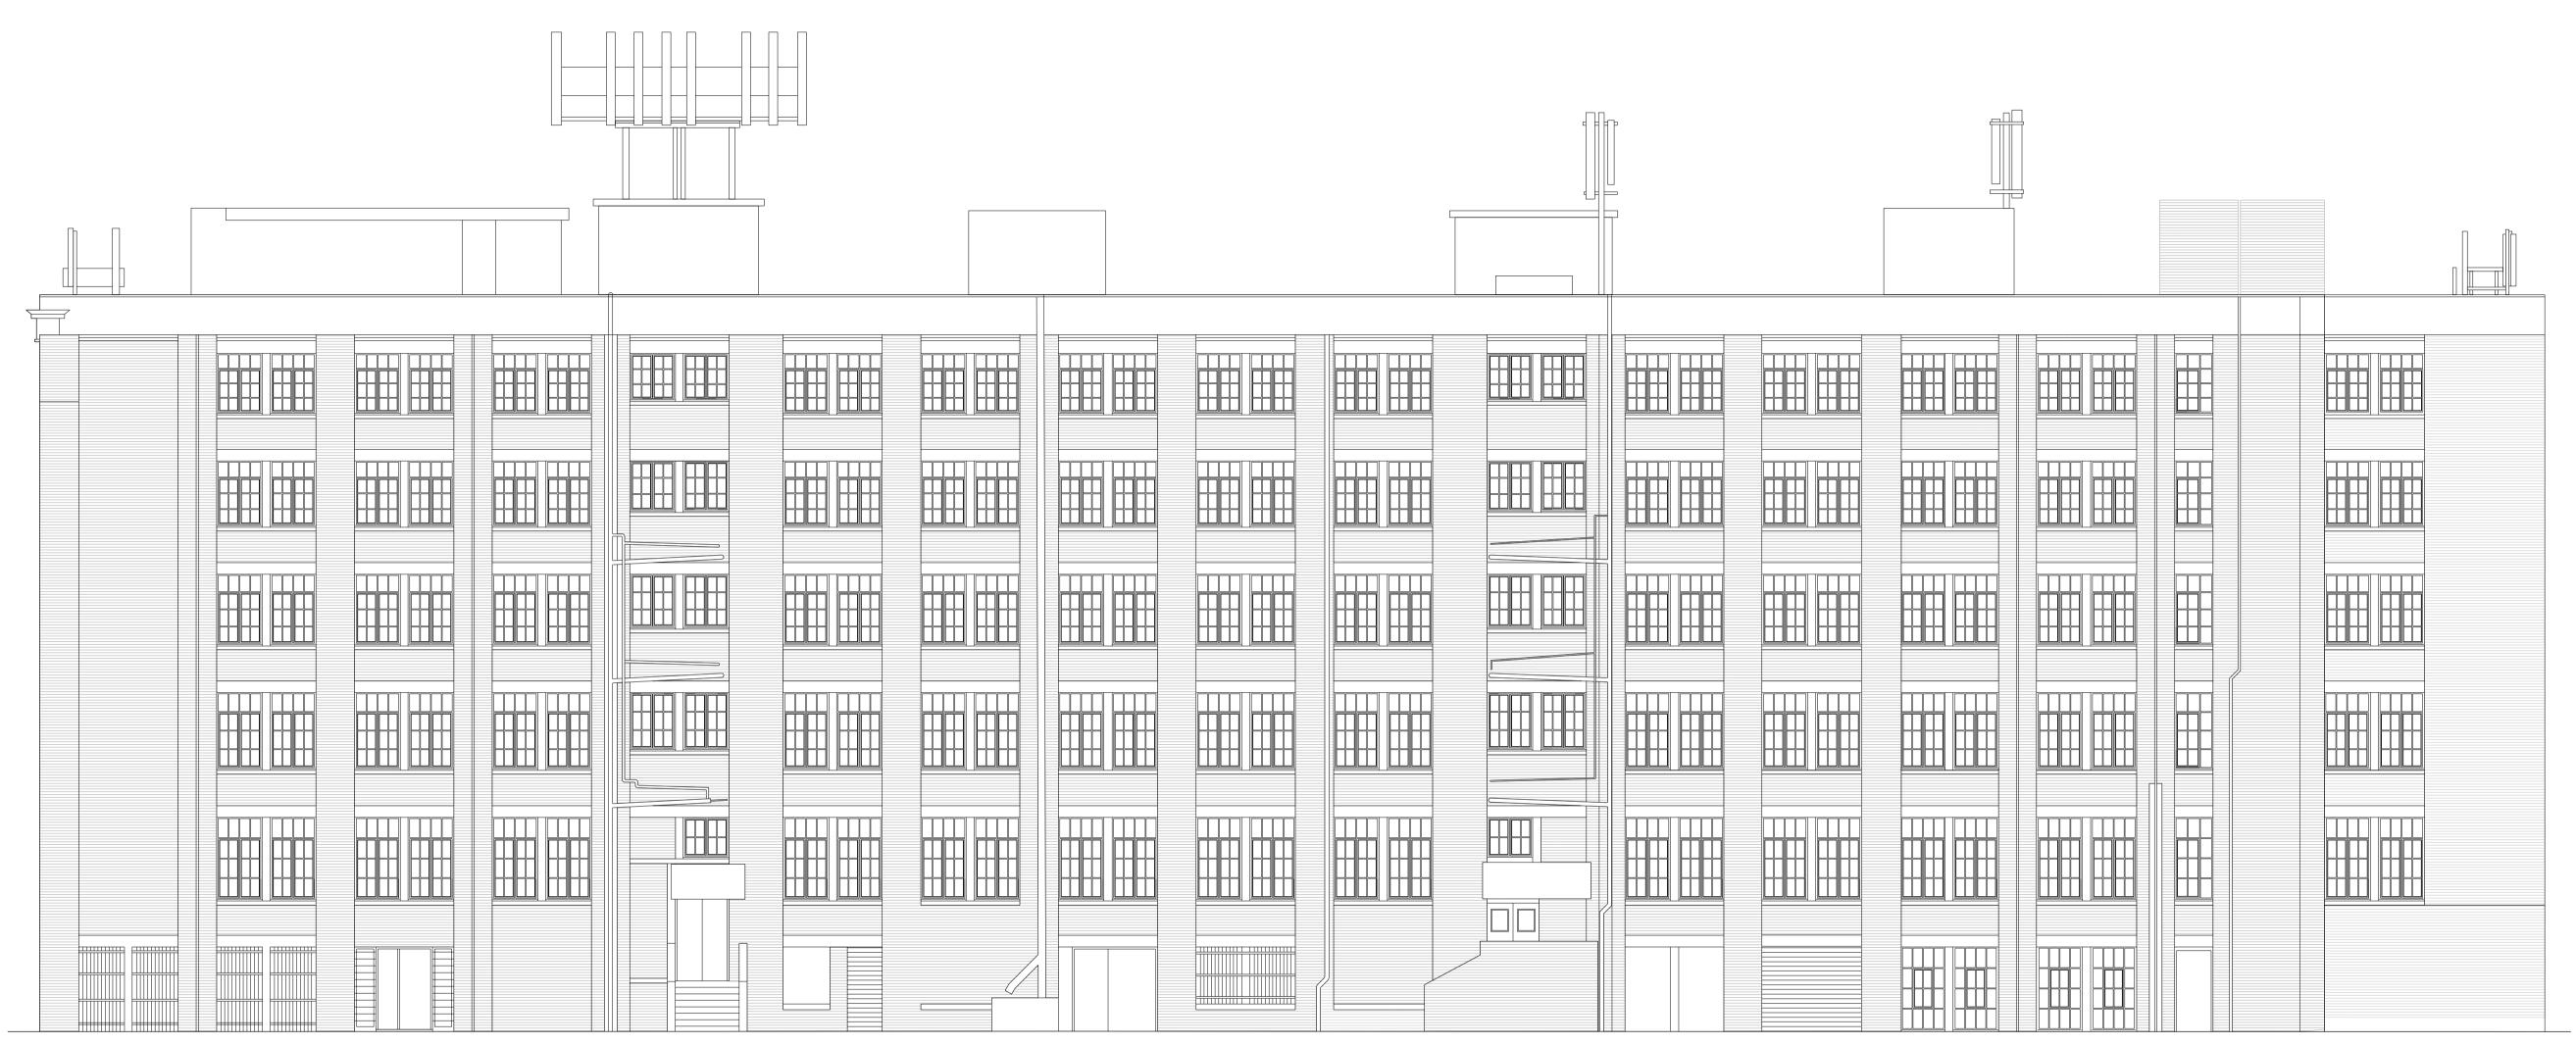

#### Clive Sall Architecture Ltd.

2 Providence Yard Ezra Street London E2 7RJ

1 West elevation as proposed 152\_312 Scale 1:100 @ A1

P1 25.06.14 Planning Issue
Rev Date Note
Services

Structures
Fluid Structures

Client
Jack & Gary Linton
39-51 Highgate Road, London, NW5 1RT

Project title
LINTON HOUSE

Drawing Title

WEST ELEVATION
AS PROPOSAL

Scale @ A3 **1:200/1:100@A1** 

312

Clive Sall Architecture Ltd.

Revision

P1

**JUNE 2014** 

Date of Issue

Project No.

**152** 

Status

**PLANNING** 

2 Providence Yard Ezra Street London E2 7RJ