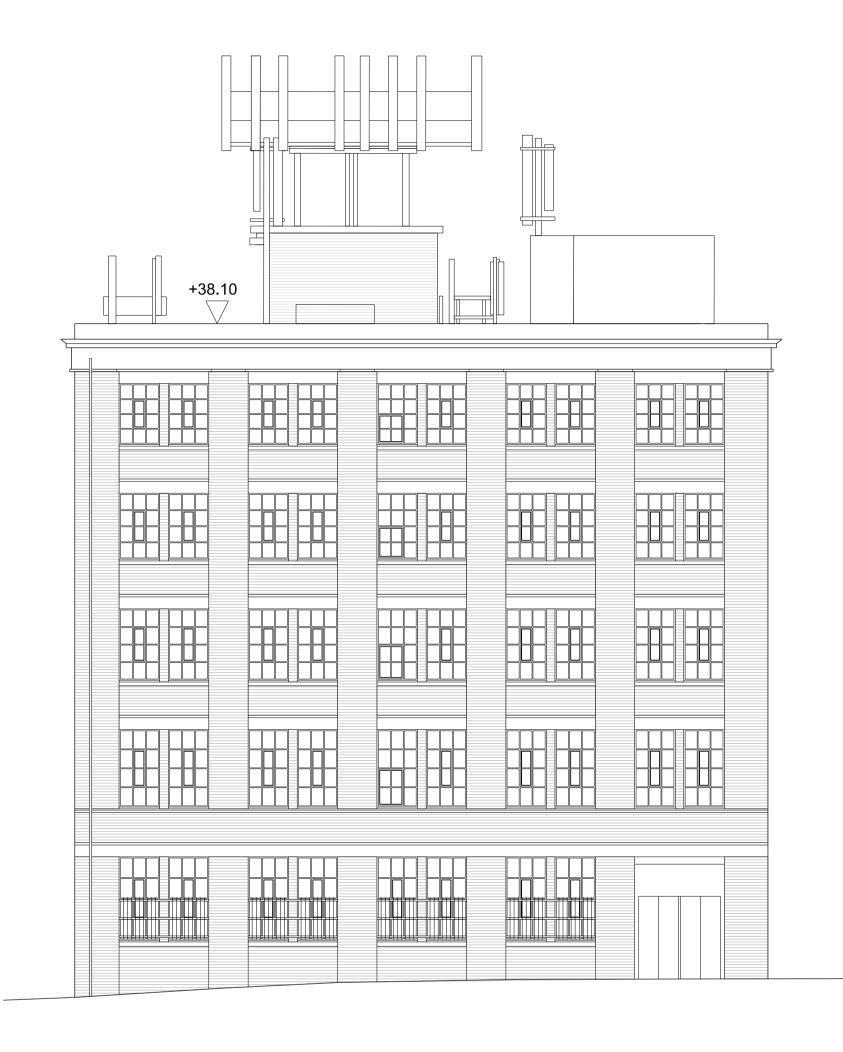

East elevation as existing 152\_031 Scale 1:100 @ A1

19.05.14 Planning Issue Services

All drawings to be read in conjunction with structural engineer's and service engineer's

Structures

Fluid Structures

Jack & Gary Linton 39-51 Highgate Road, London, NW5 1RT

Project title

## **LINTON HOUSE**

Drawing Title

#### **EAST ELEVATION AS EXISTING**

Scale @ A3 **1:200/1:100@A1** 

Project No. Drawing no.

**152** 031

P1

Status **PLANNING** 

Date of Issue **MAY 2014** 

Revision