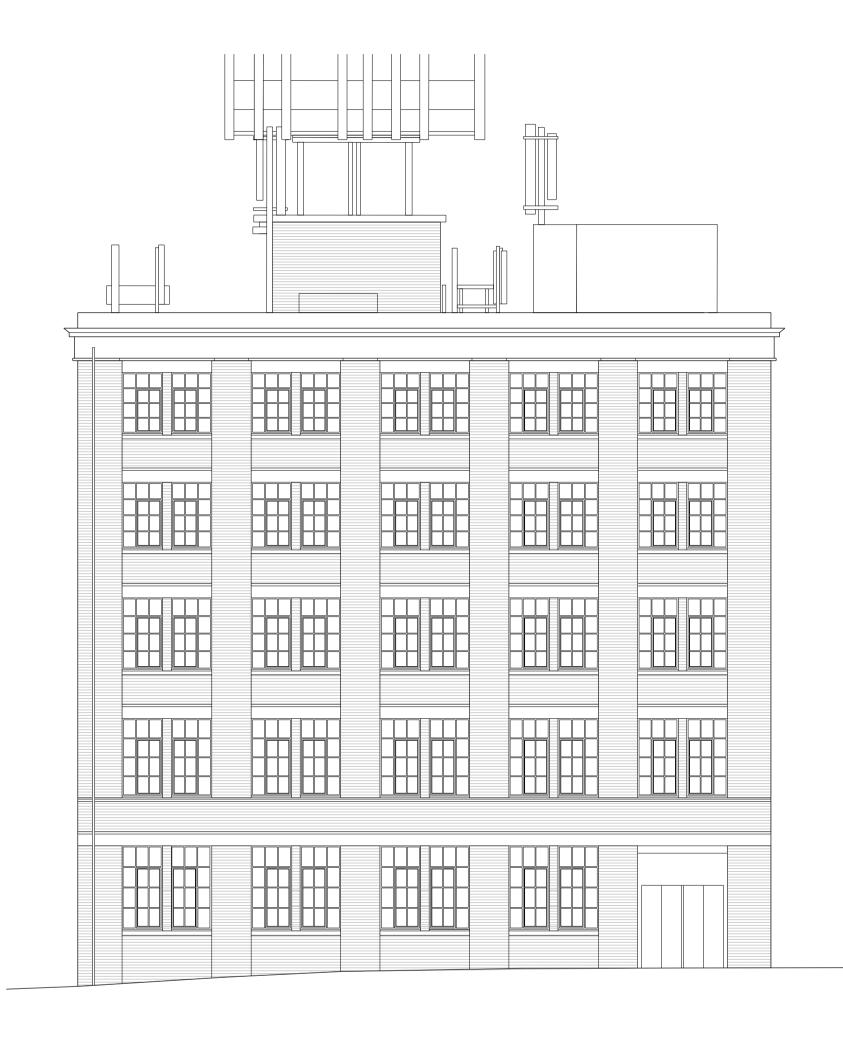

Clive Sall Architecture Ltd.

2 Providence Yard Ezra Street London E2 7RJ

East elevation as proposed Scale 1:100 @ A1 152\_311

All drawings to be read in conjunction with structural engineer's and service engineer's Planning Issue 25.06.14 Services Structures Fluid Structures Jack & Gary Linton 39-51 Highgate Road, London, NW5 1RT Project title **LINTON HOUSE** Drawing Title **EAST ELEVATION** 

**AS PROPOSAL** 

Scale @ A3 **1:200/1:100@A1** 

Project No. Drawing no.

**152** 311

Status **PLANNING** 

Date of Issue **JUNE 2014** 

Revision

P1

Clive Sall Architecture Ltd.

2 Providence Yard Ezra Street London E2 7RJ

1 West elevation as existing152\_032 Scale 1:100 @ A1

19.05.14 Planning Issue Services Structures Fluid Structures Jack & Gary Linton