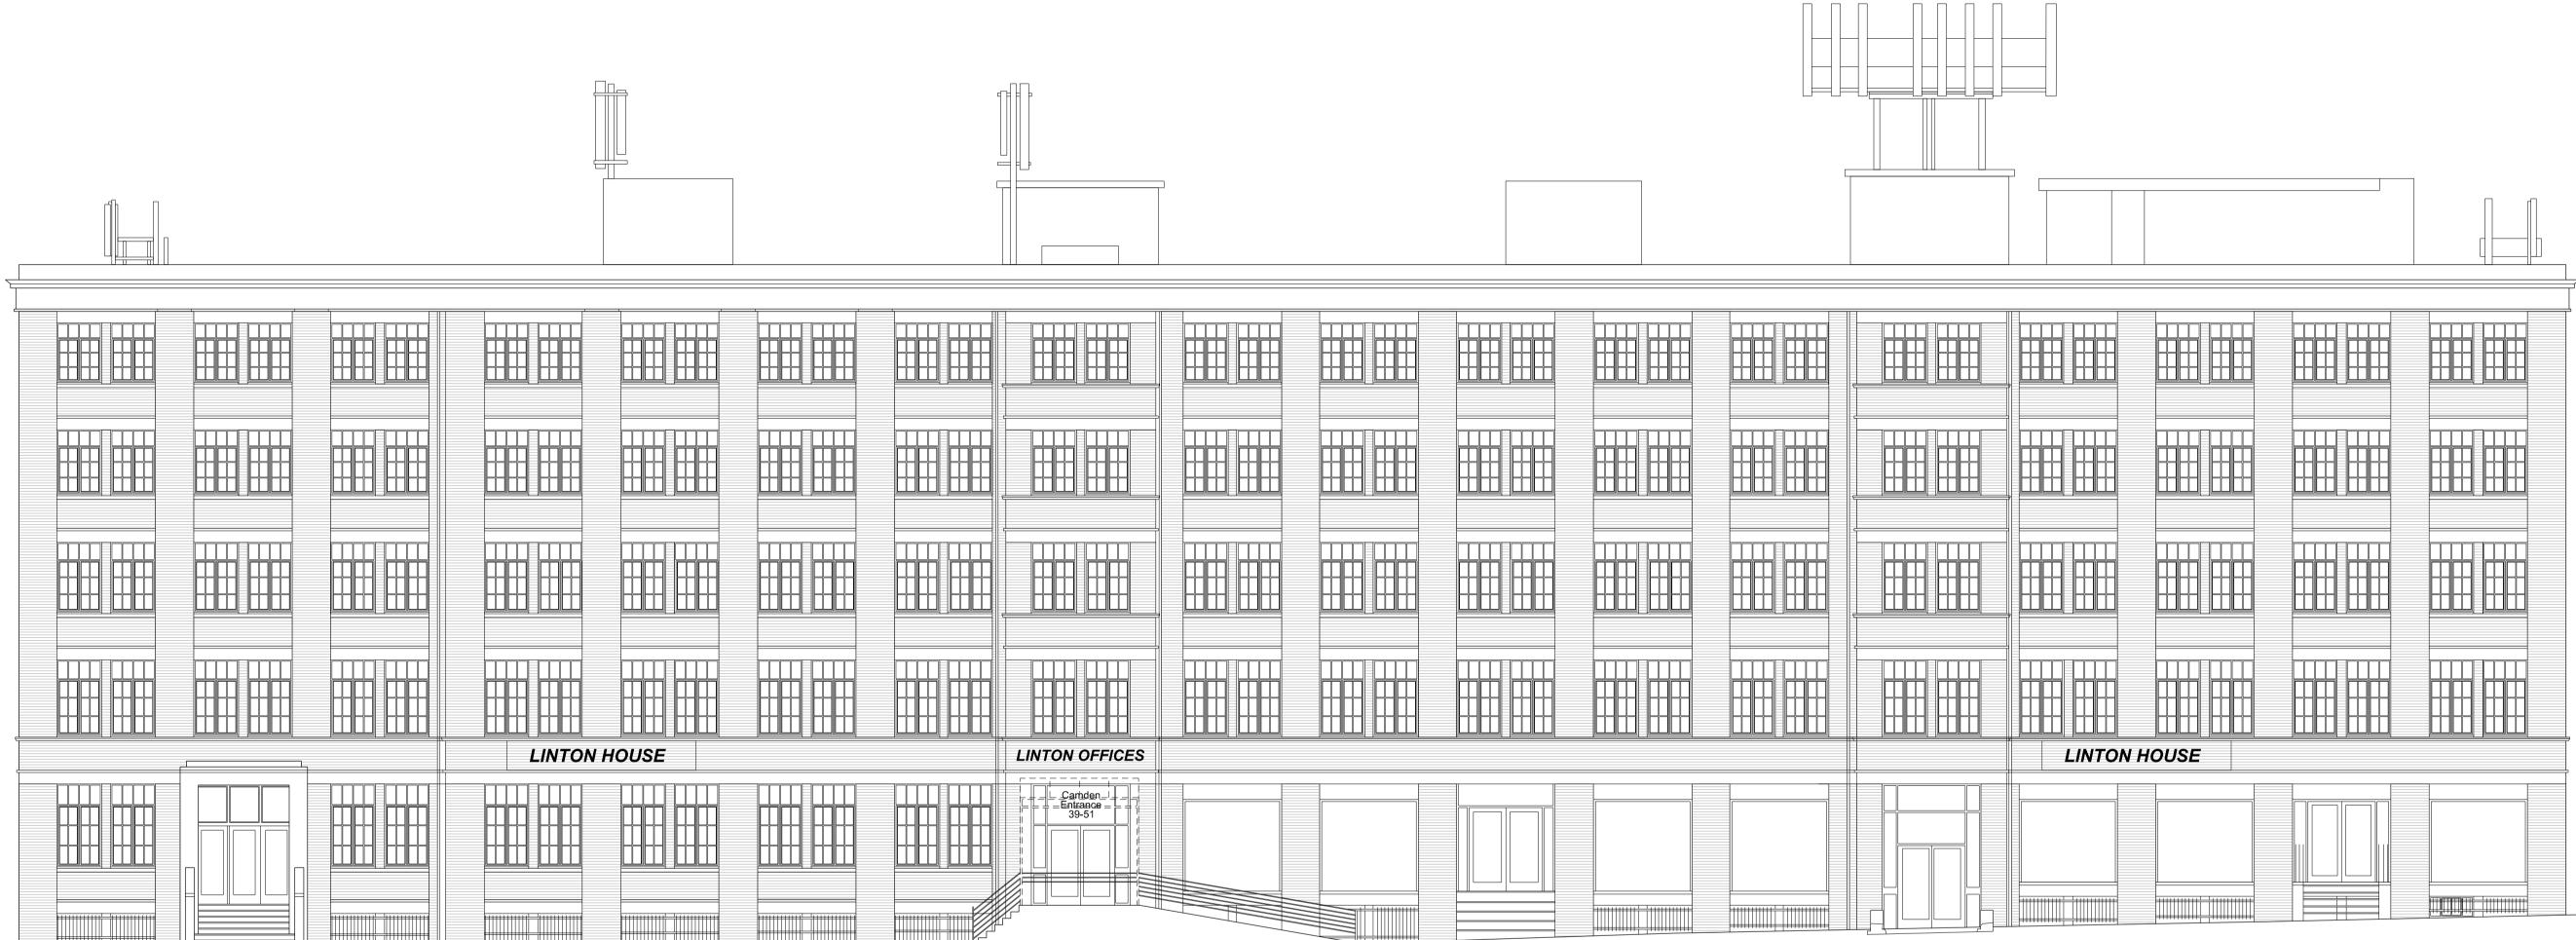

Clive Sall Architecture Ltd.

2 Providence Yard Ezra Street London E2 7RJ

East elevation as proposed Scale 1:100 @ A1 152\_311

All drawings to be read in conjunction with structural engineer's and service engineer's Planning Issue 25.06.14 Services Structures Fluid Structures Jack & Gary Linton 39-51 Highgate Road, London, NW5 1RT Project title **LINTON HOUSE** Drawing Title **EAST ELEVATION** 

**AS PROPOSAL** 

Scale @ A3 **1:200/1:100@A1** 

Project No. Drawing no.

**152** 311

Status **PLANNING** 

Date of Issue **JUNE 2014** 

Revision

P1

Clive Sall Architecture Ltd.

2 Providence Yard Ezra Street London E2 7RJ

1 West elevation as existing152\_032 Scale 1:100 @ A1

19.05.14 Planning Issue Services Structures Fluid Structures Jack & Gary Linton