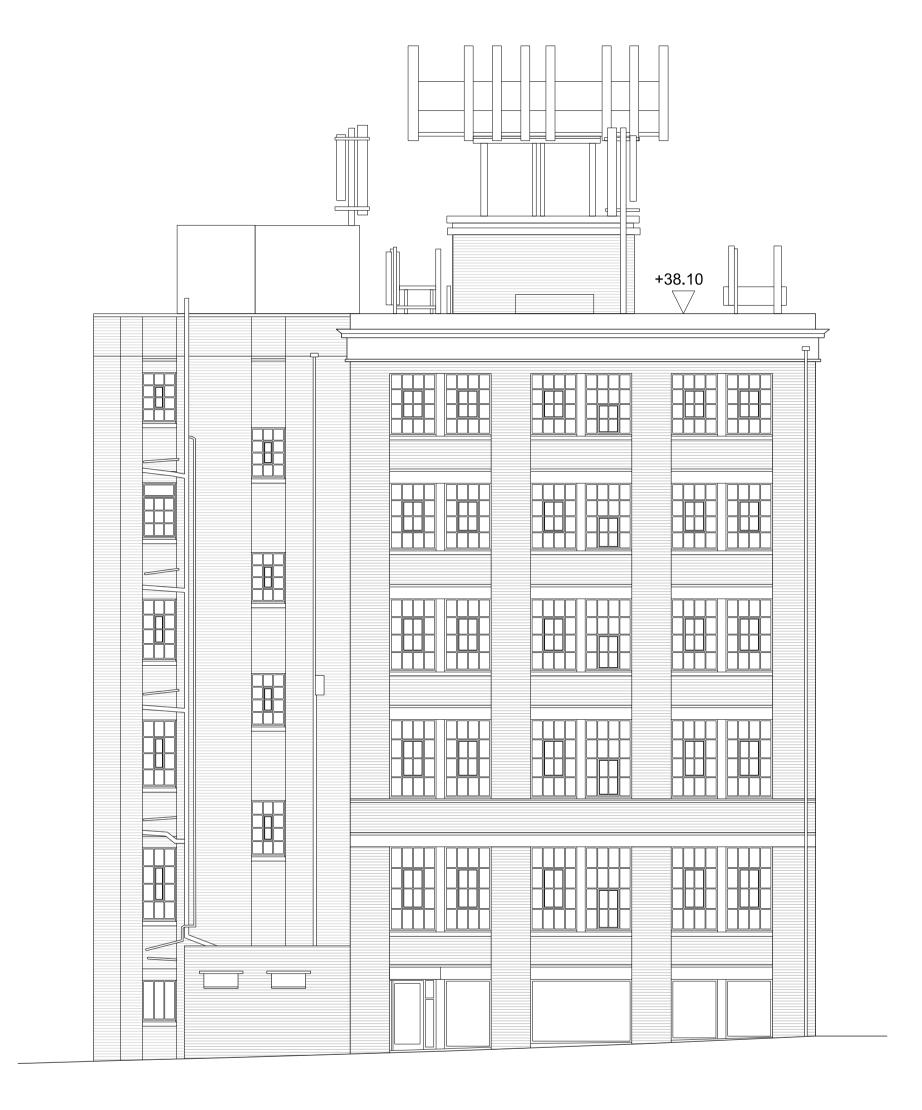

Clive Sall Architecture Ltd.

2 Providence Yard Ezra Street London E2 7RJ

1 West elevation as existing152\_032 Scale 1:100 @ A1

19.05.14 Planning Issue Services Structures Fluid Structures Jack & Gary Linton

All drawings to be read in conjunction with structural engineer's and service engineer's

Jack & Gary Linton
39-51 Highgate Road, London, NW5 1RT

Project title

## LINTON HOUSE

Drawing Title

# WEST ELEVATION AS EXISTING

Scale @ A3 1:200/1:100@A1

Project No. Drawing no.

. Drawing no.

032 P1

Status **PLANNING** 

**152** 

Date of Issue

MAY 2014

Revision