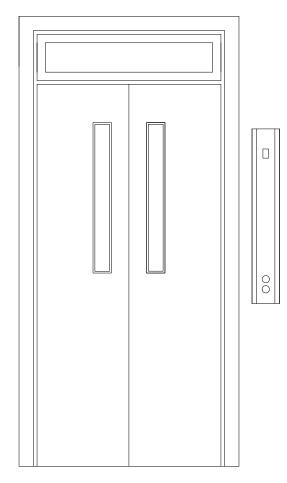

Rv. Date By Ap No

Existing Elevation 1 @1:10

Existing Plan @1:10

Proposed Elevation 1 @1:10

Proposed Plan @1:10

Chartered Architects
Chartered Building Surveyo
Interior Designers
CDM Co-ordinators

Suite 3, Sandford House, 1b Claremont R Teddington, TW11 8DH T: 0208 943 5300 F: 0208 977 0303

College Building

SOAS University of London

Lift E - Door Replacement

Existing and Proposed Elevations

| Project No.   |                  | Drawing No. |                           | Rev |
|---------------|------------------|-------------|---------------------------|-----|
| 121030 L(0)11 |                  |             |                           |     |
|               |                  |             |                           |     |
| Scale         | Paper Size       |             | Filename                  |     |
| Scale<br>1:10 | Paper Size<br>A1 |             | Filename<br>121030 L(0)11 |     |
|               | A1               | Checked     |                           |     |