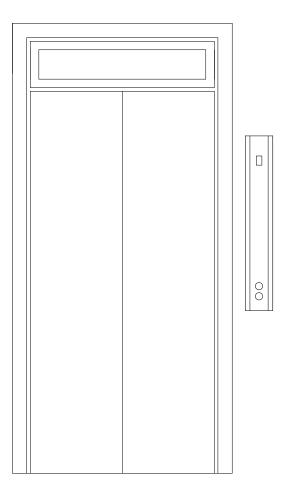

Rv. Date By Ap No

Existing Elevation 1 @1:10

Existing Plan @1:10

Proposed Elevation 1 @1:10

Proposed Plan @1:10

Chartered Architects
Chartered Building Surveyo
Interior Designers
CDM Co-ordinators

Suite 3, Sandford House, 1b Claremont R Teddington, TW11 8DH T: 0208 943 5300 F: 0208 977 0303

College Building

SOAS University of London

Lift E - Door Replacement

Existing and Proposed Elevations

| Project No.   |                  | Drawing No. |                           | Rev |
|---------------|------------------|-------------|---------------------------|-----|
| 121030 L(0)11 |                  |             |                           |     |
|               |                  |             |                           |     |
| Scale         | Paper Size       |             | Filename                  |     |
| Scale<br>1:10 | Paper Size<br>A1 |             | Filename<br>121030 L(0)11 |     |
|               | A1               | Checked     |                           |     |