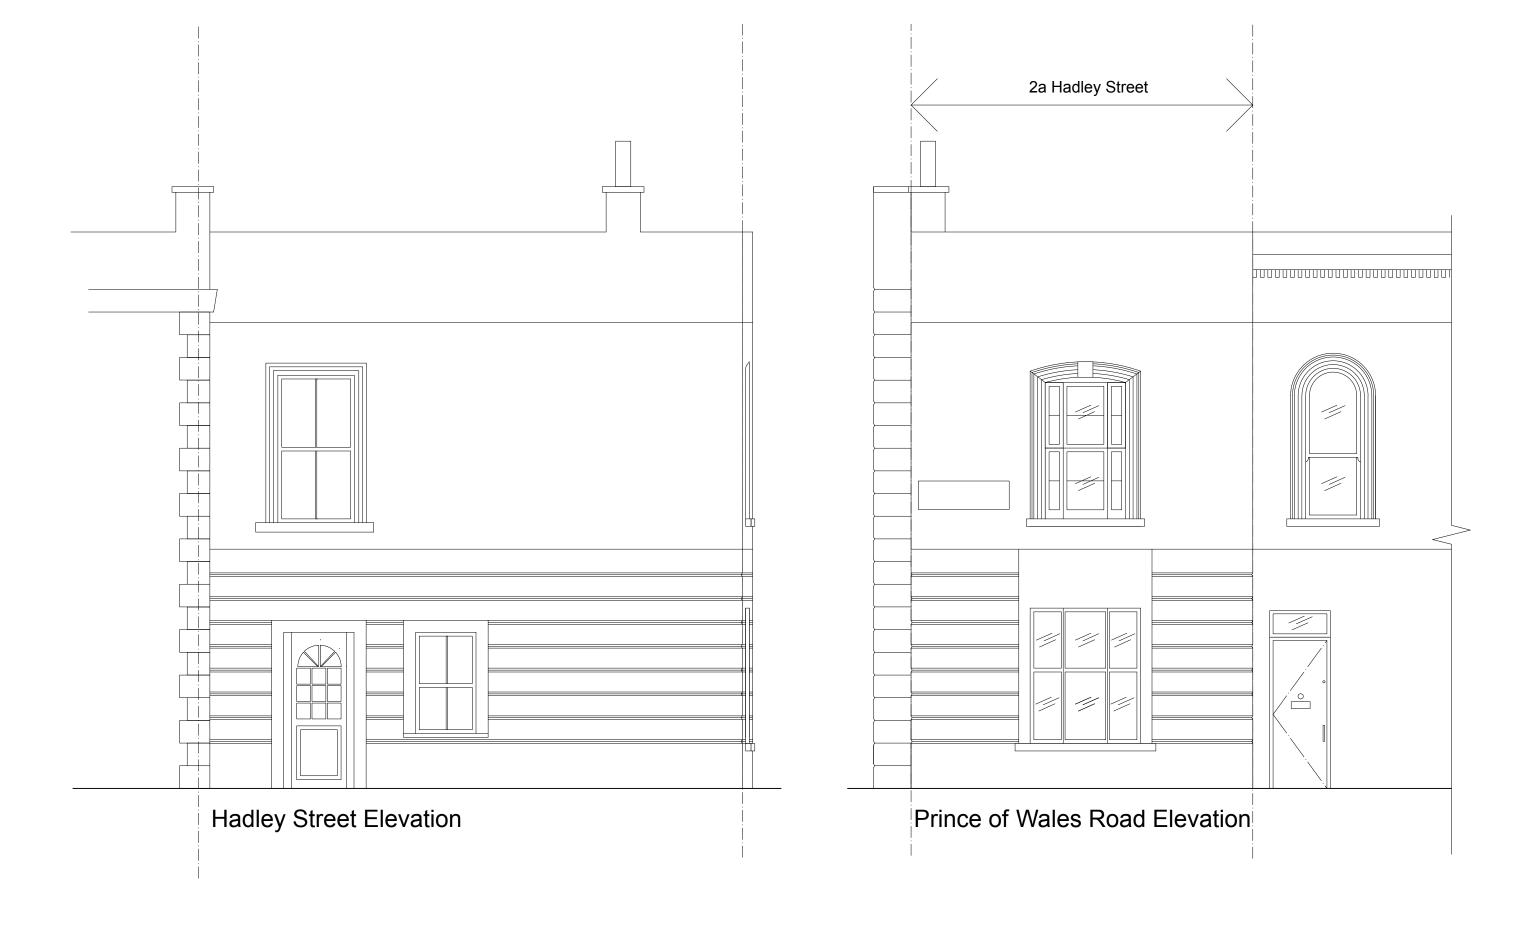

60 Farleigh Road London N16 7TQ

Tel: +44 (0) 7515 514 723 Email: mail@au-db.com

All dimensions are in millimetres All dimensions to be checked on site © Architecture & Urban Design Bureau

applications.

| NB: Dimensions approximate                                                                                        | Drawing name:<br>Elevations - Existing |                   |                     |
|-------------------------------------------------------------------------------------------------------------------|----------------------------------------|-------------------|---------------------|
|                                                                                                                   | Date:<br>13.03.13                      | Job no:<br>13-023 | Drawing no:<br>A102 |
|                                                                                                                   | <sup>Scale:</sup><br>1:50@A3           | Revision:         | Drawn by:<br>LS     |
| All dimensions are in millimetres<br>All dimensions to be checked on site<br>© Architecture & Urban Design Bureau | ecked on site                          |                   |                     |