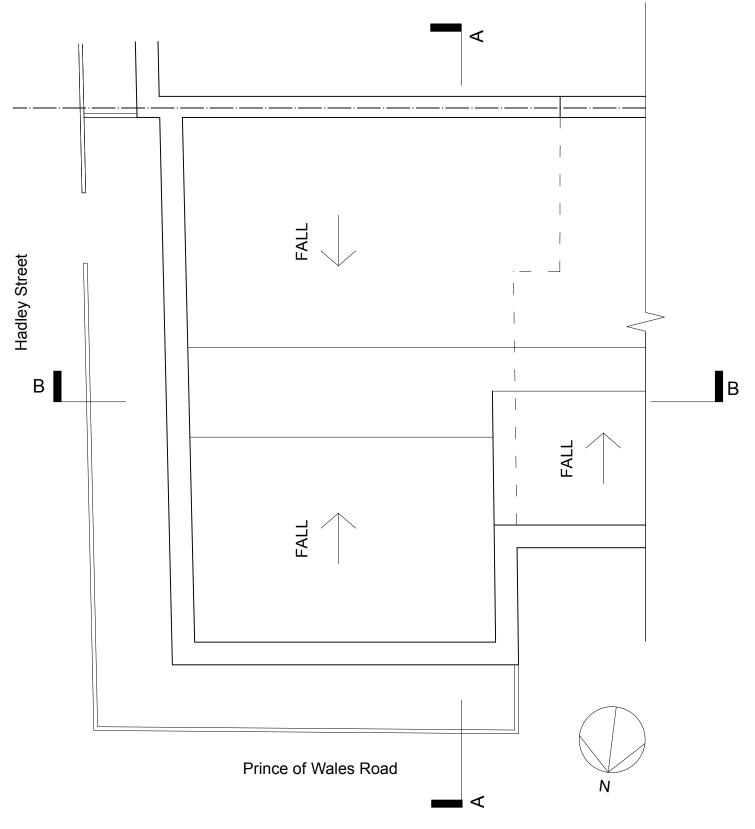

## Existing Roof Plan

All dimensions are in millimetres All dimensions to be checked on site © Architecture & Urban Design Bureau

| Drawing name: Roof Plan - Existing |                   |             |
|------------------------------------|-------------------|-------------|
| Date: 13.03.13                     | Job no:<br>13-023 | Drawing no: |
| Scale: 1:50@A3                     | Revision:         | Drawn by:   |
| Project name:                      |                   |             |

2a Hadley Street, London, NW1 8SS