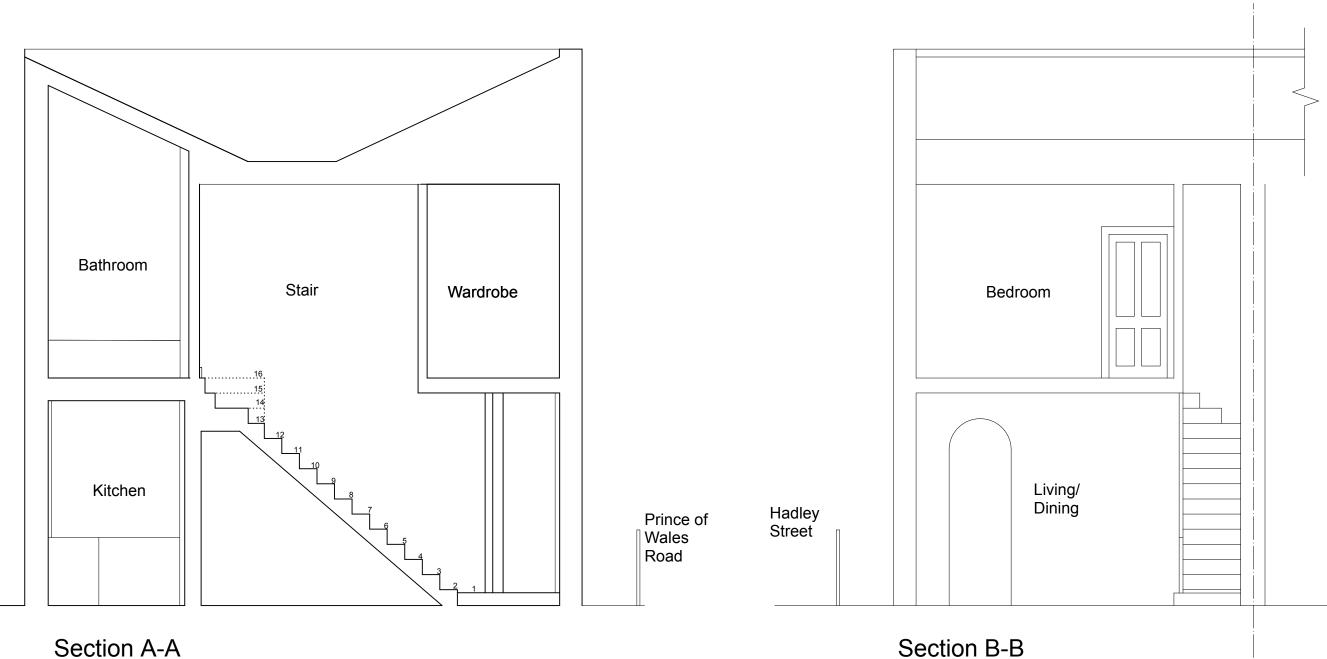

| nsions approximate                                                               | Drawing name:<br>Sections - Existing |                                                    |                     |  |
|----------------------------------------------------------------------------------|--------------------------------------|----------------------------------------------------|---------------------|--|
|                                                                                  | Date: 14.02.13                       | Job no:<br>13-023                                  | Drawing no:<br>A103 |  |
|                                                                                  | Scale:<br>1:50@A3                    | Revision:                                          | Drawn by:<br>LS     |  |
| ensions are in millimetres<br>ons to be checked on site<br>& Urban Design Bureau | Project name:<br>2a Hadley Str       | Project name:<br>2a Hadley Street, London, NW1 8SS |                     |  |