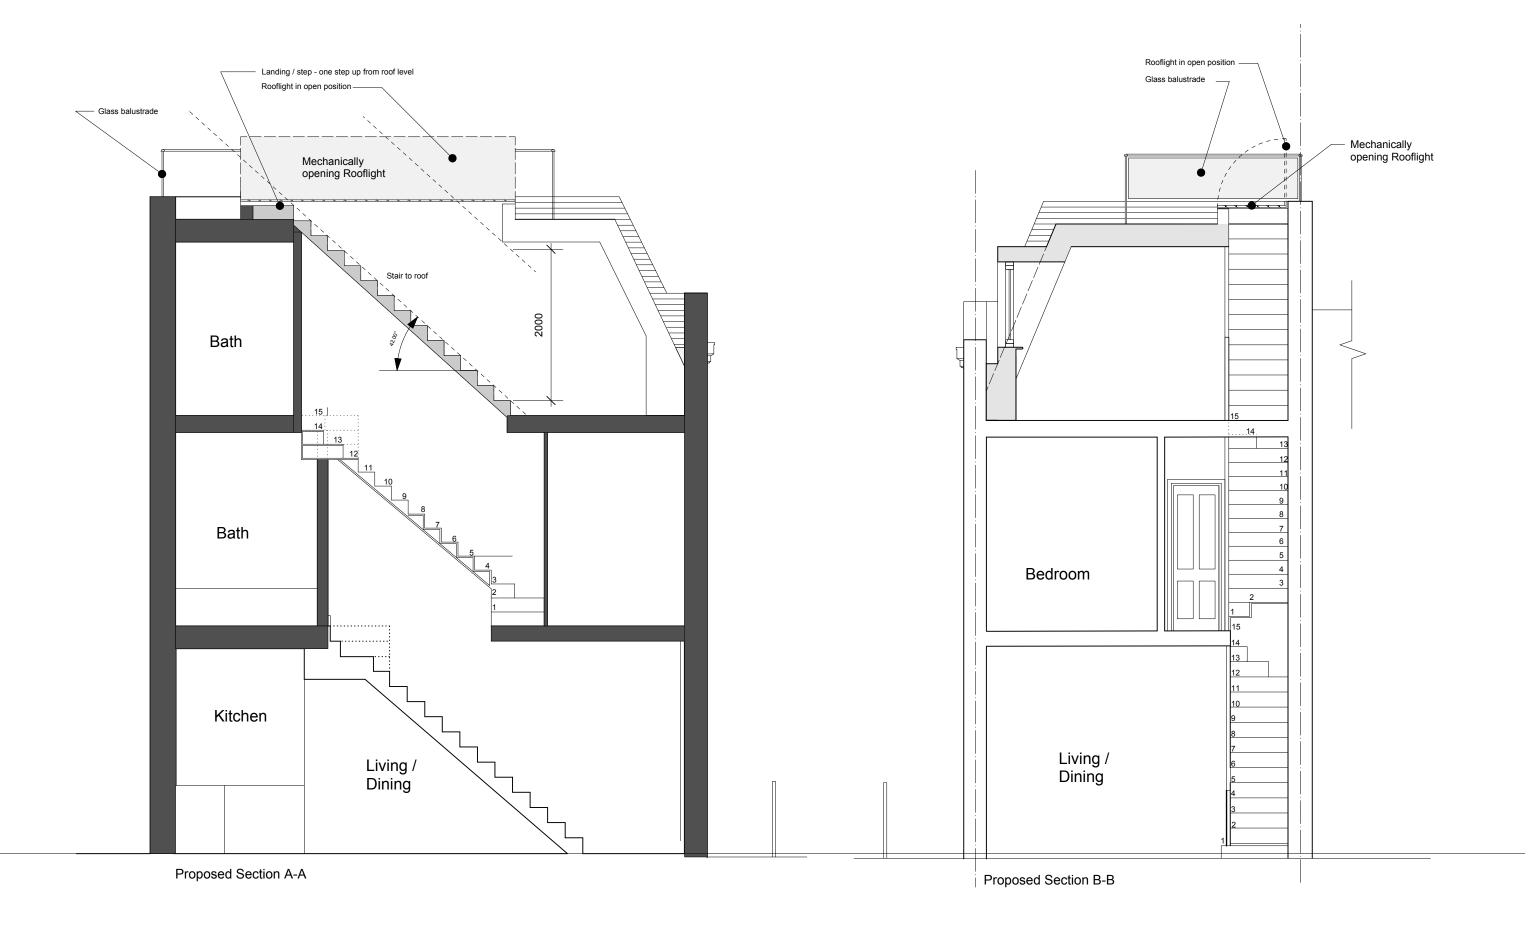

|                                                                      | Drawing name:<br>Section A-A and Section B-B - Proposed |                   |                     |  |
|----------------------------------------------------------------------|---------------------------------------------------------|-------------------|---------------------|--|
|                                                                      | Date:<br>13.06.14                                       | Job no:<br>13-023 | Drawing no:<br>A122 |  |
|                                                                      | <sup>Scale:</sup><br>1:50@A3                            | Revision:         | Drawn by:           |  |
| All dimensions are in millimetres                                    | Project name:                                           |                   |                     |  |
| dimensions to be checked on site<br>chitecture & Urban Design Bureau | 2a Hadley Street, London, NW1                           |                   |                     |  |