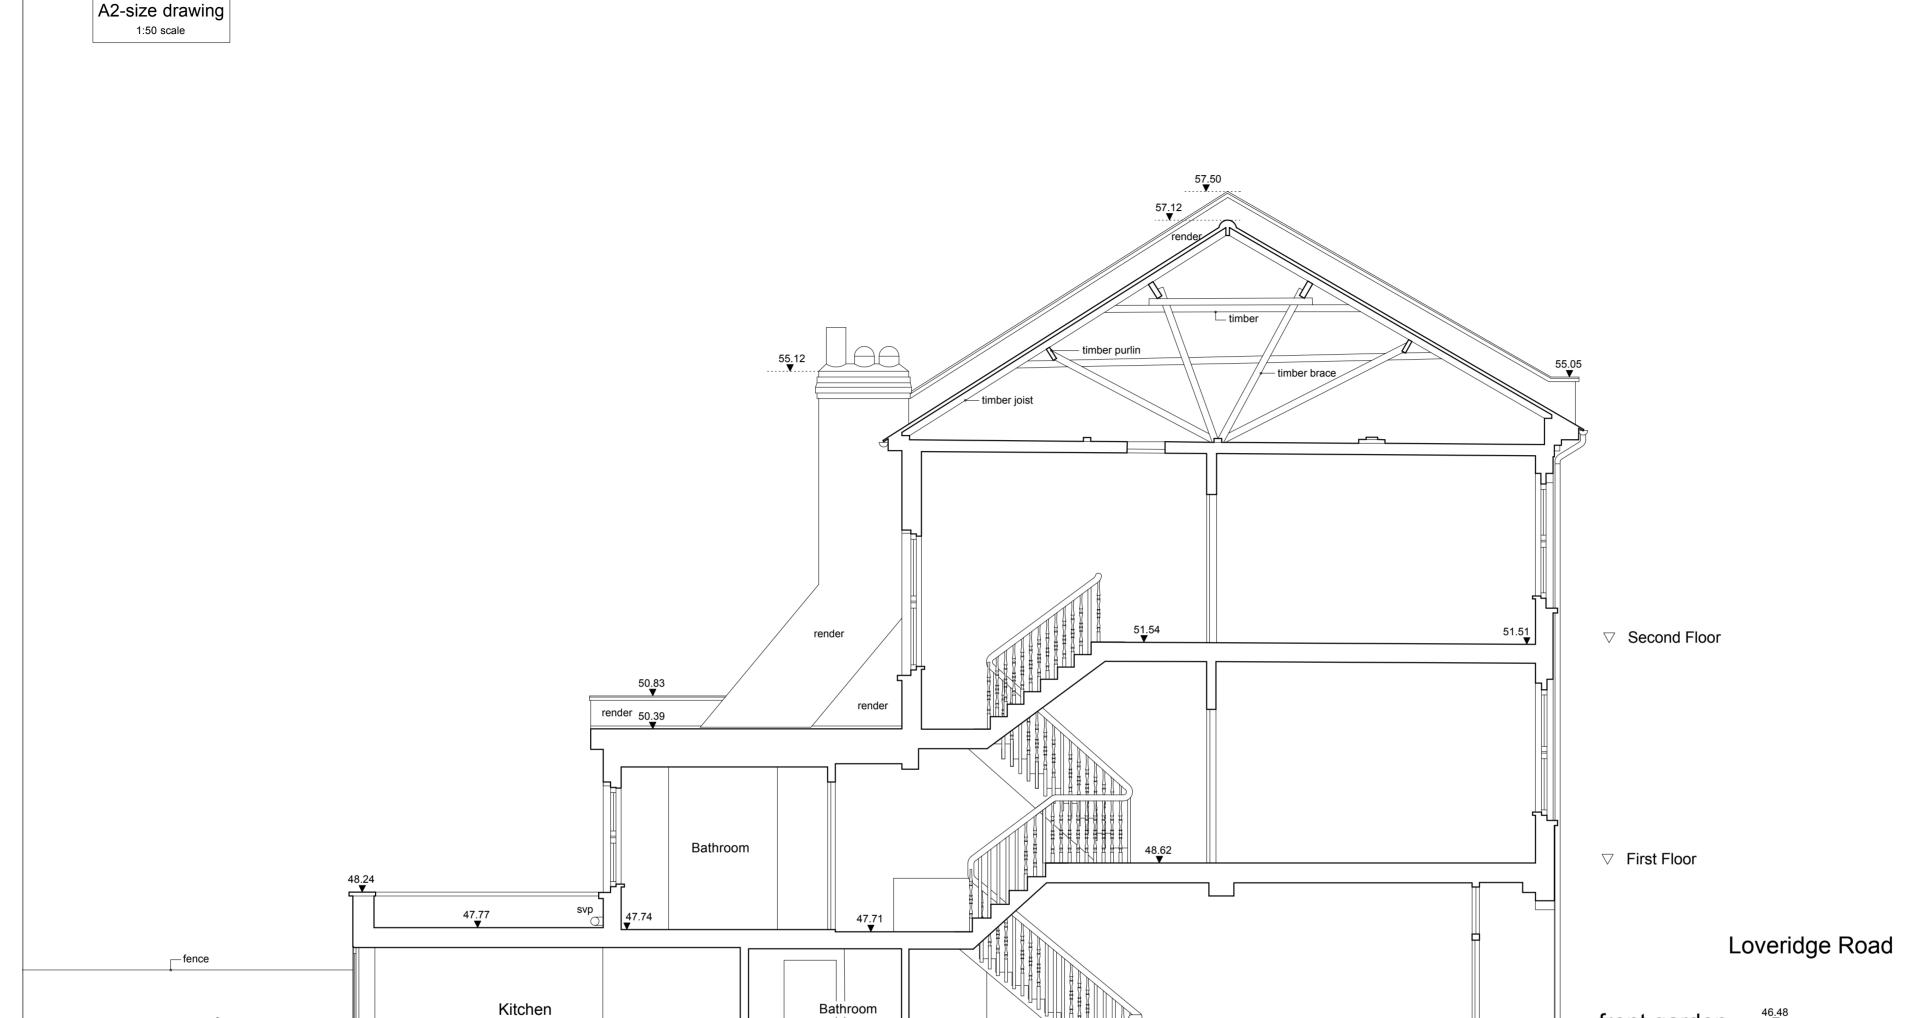

All levels are related to an Ordnance Survey Bench Mark. Levels are in metres, positions are indicated by a cross or as note

Project Title: 28 Loveridge Road, London NW6 Drawing Title: Section AA Drawing No.: 1035-S05 Revision: Client: Emmarentia Investments Ltd c/o Brod Wight Architects 
 c/o Brod Wight Architects

## **SECTION A-A**

garden

timber panel fence with concrete posts

45.37 ▼

43.00m Datum