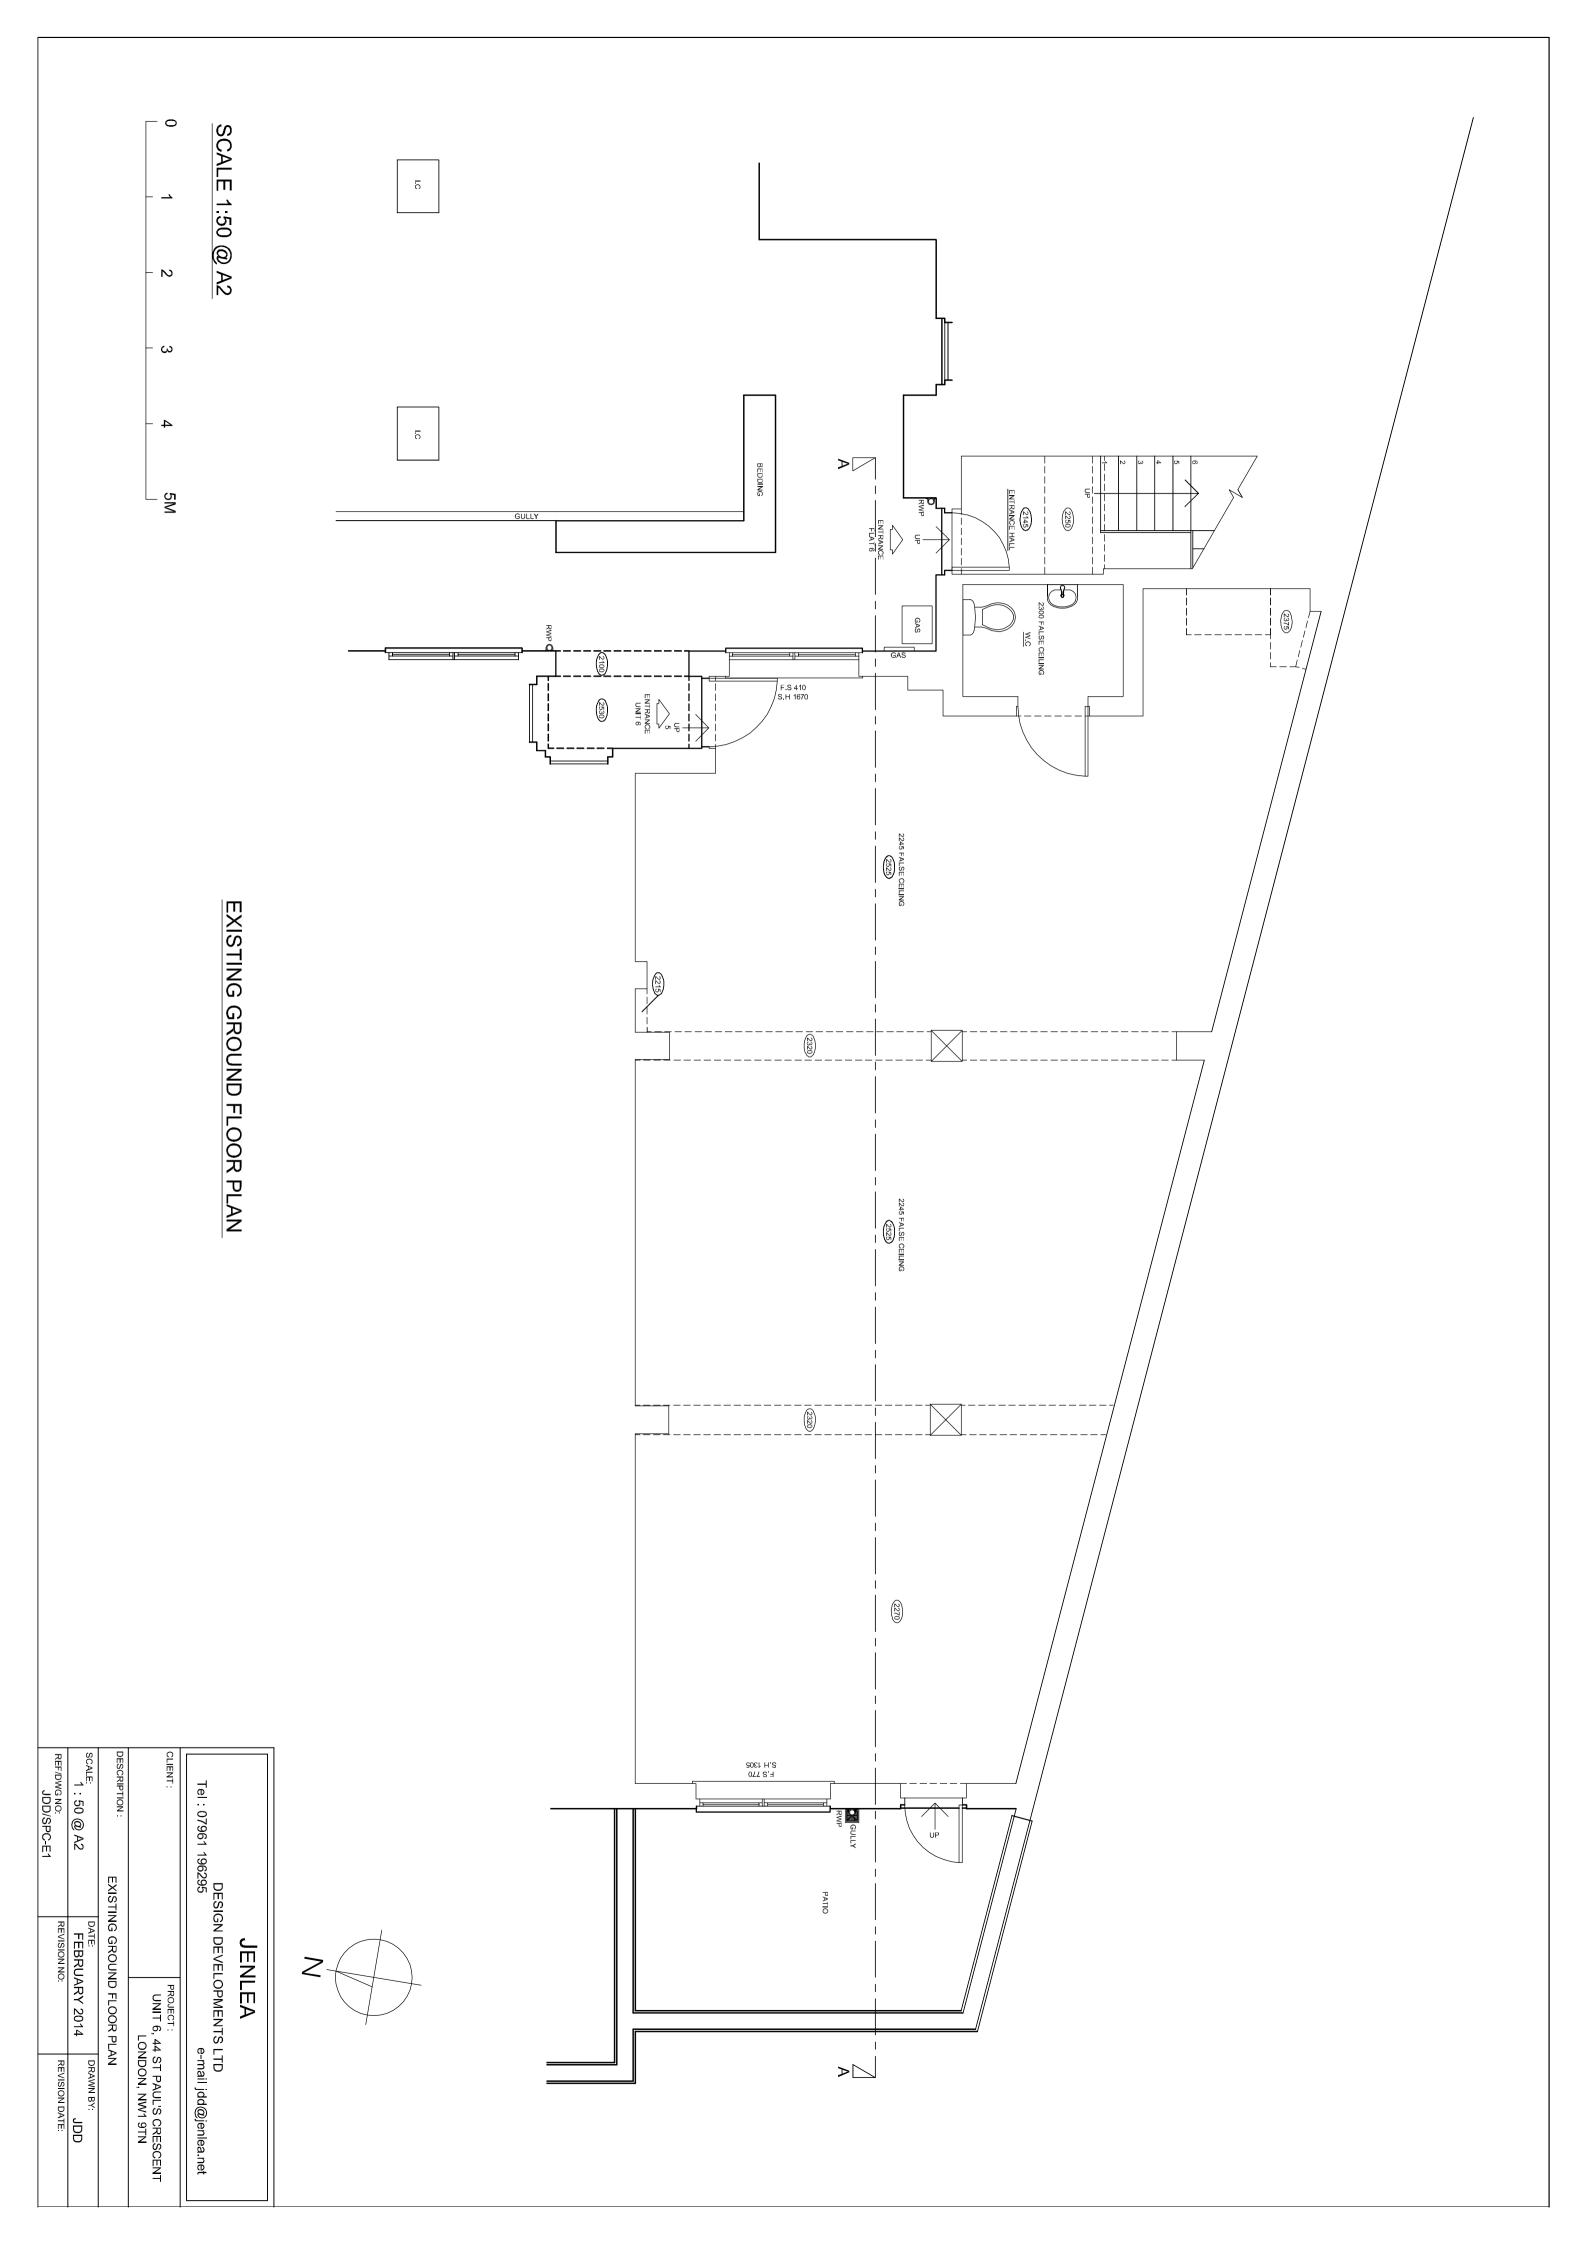

-------|----------------------------------|--------------------------------------------------------------|------------------------------------|--------|--|
| REF/DWG NO:<br>JDD/SPC-E5 | e:<br>1:50 @ A2        | DESCRIPTION : EXISTING           | Π:                                                           | DESIC<br>Tel : 07961 196295        |        |  |
| REVISION NO:              | DATE:<br>FEBRUARY 2014 | EXISTING FRONT & REAR ELEVATIONS | PROJECT :<br>UNIT 6, 44<br>LON                               | DESIGN DEVELOPMENTS LTD<br>95 e-ma | JENLEA |  |
| REVISION DATE:            | DRAWN BY:<br>JDD       | IONS                             | ROJECT :<br>UNIT 6, 44 ST PAUL'S CRESCENT<br>LONDON, NW1 9TN | LTD<br>e-mail jdd@jenlea.net       |        |  |

## EXISTING REAR ELEVATION (WEST)