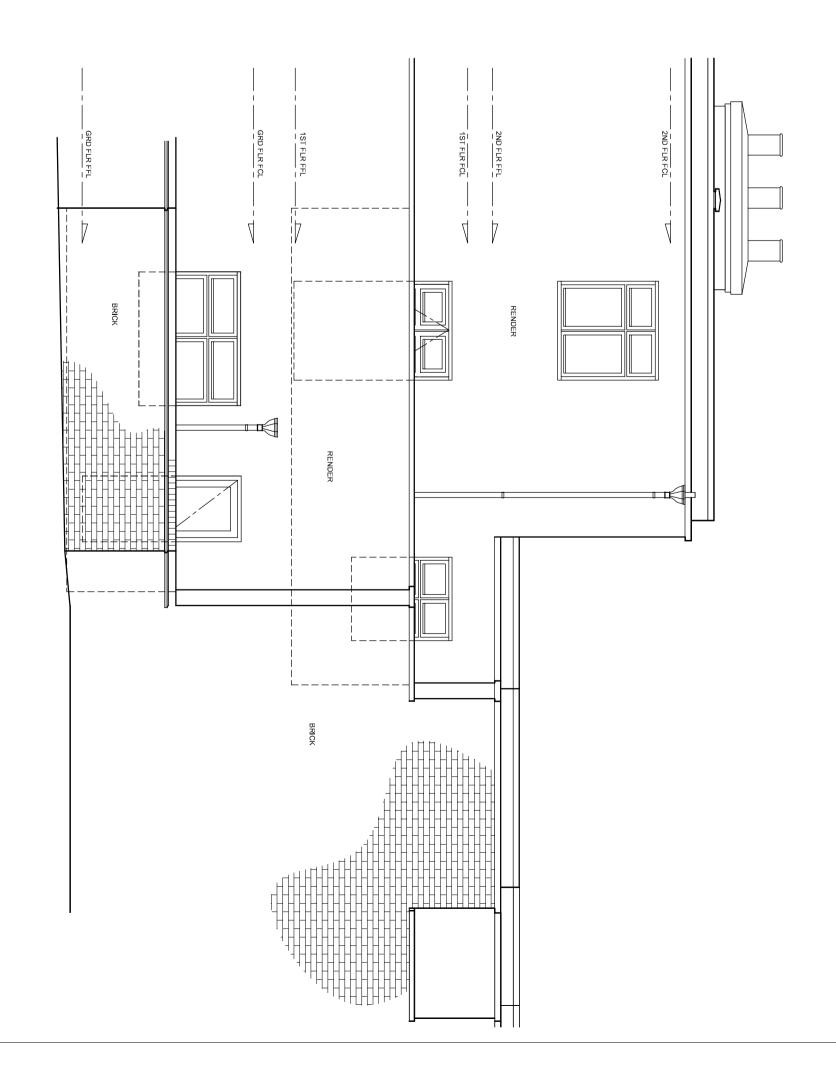

| REF/D                     | SCALE                  | DESCF                            | CLIENT :                                                     |                                    |        |  |
|---------------------------|------------------------|----------------------------------|--------------------------------------------------------------|------------------------------------|--------|--|
| REF/DWG NO:<br>JDD/SPC-E5 | e:<br>1:50 @ A2        | DESCRIPTION : EXISTING           | Π:                                                           | DESIC<br>Tel : 07961 196295        |        |  |
| REVISION NO:              | DATE:<br>FEBRUARY 2014 | EXISTING FRONT & REAR ELEVATIONS | PROJECT :<br>UNIT 6, 44<br>LON                               | DESIGN DEVELOPMENTS LTD<br>95 e-ma | JENLEA |  |
| REVISION DATE:            | DRAWN BY:<br>JDD       | IONS                             | ROJECT :<br>UNIT 6, 44 ST PAUL'S CRESCENT<br>LONDON, NW1 9TN | LTD<br>e-mail jdd@jenlea.net       |        |  |

## EXISTING REAR ELEVATION (WEST)