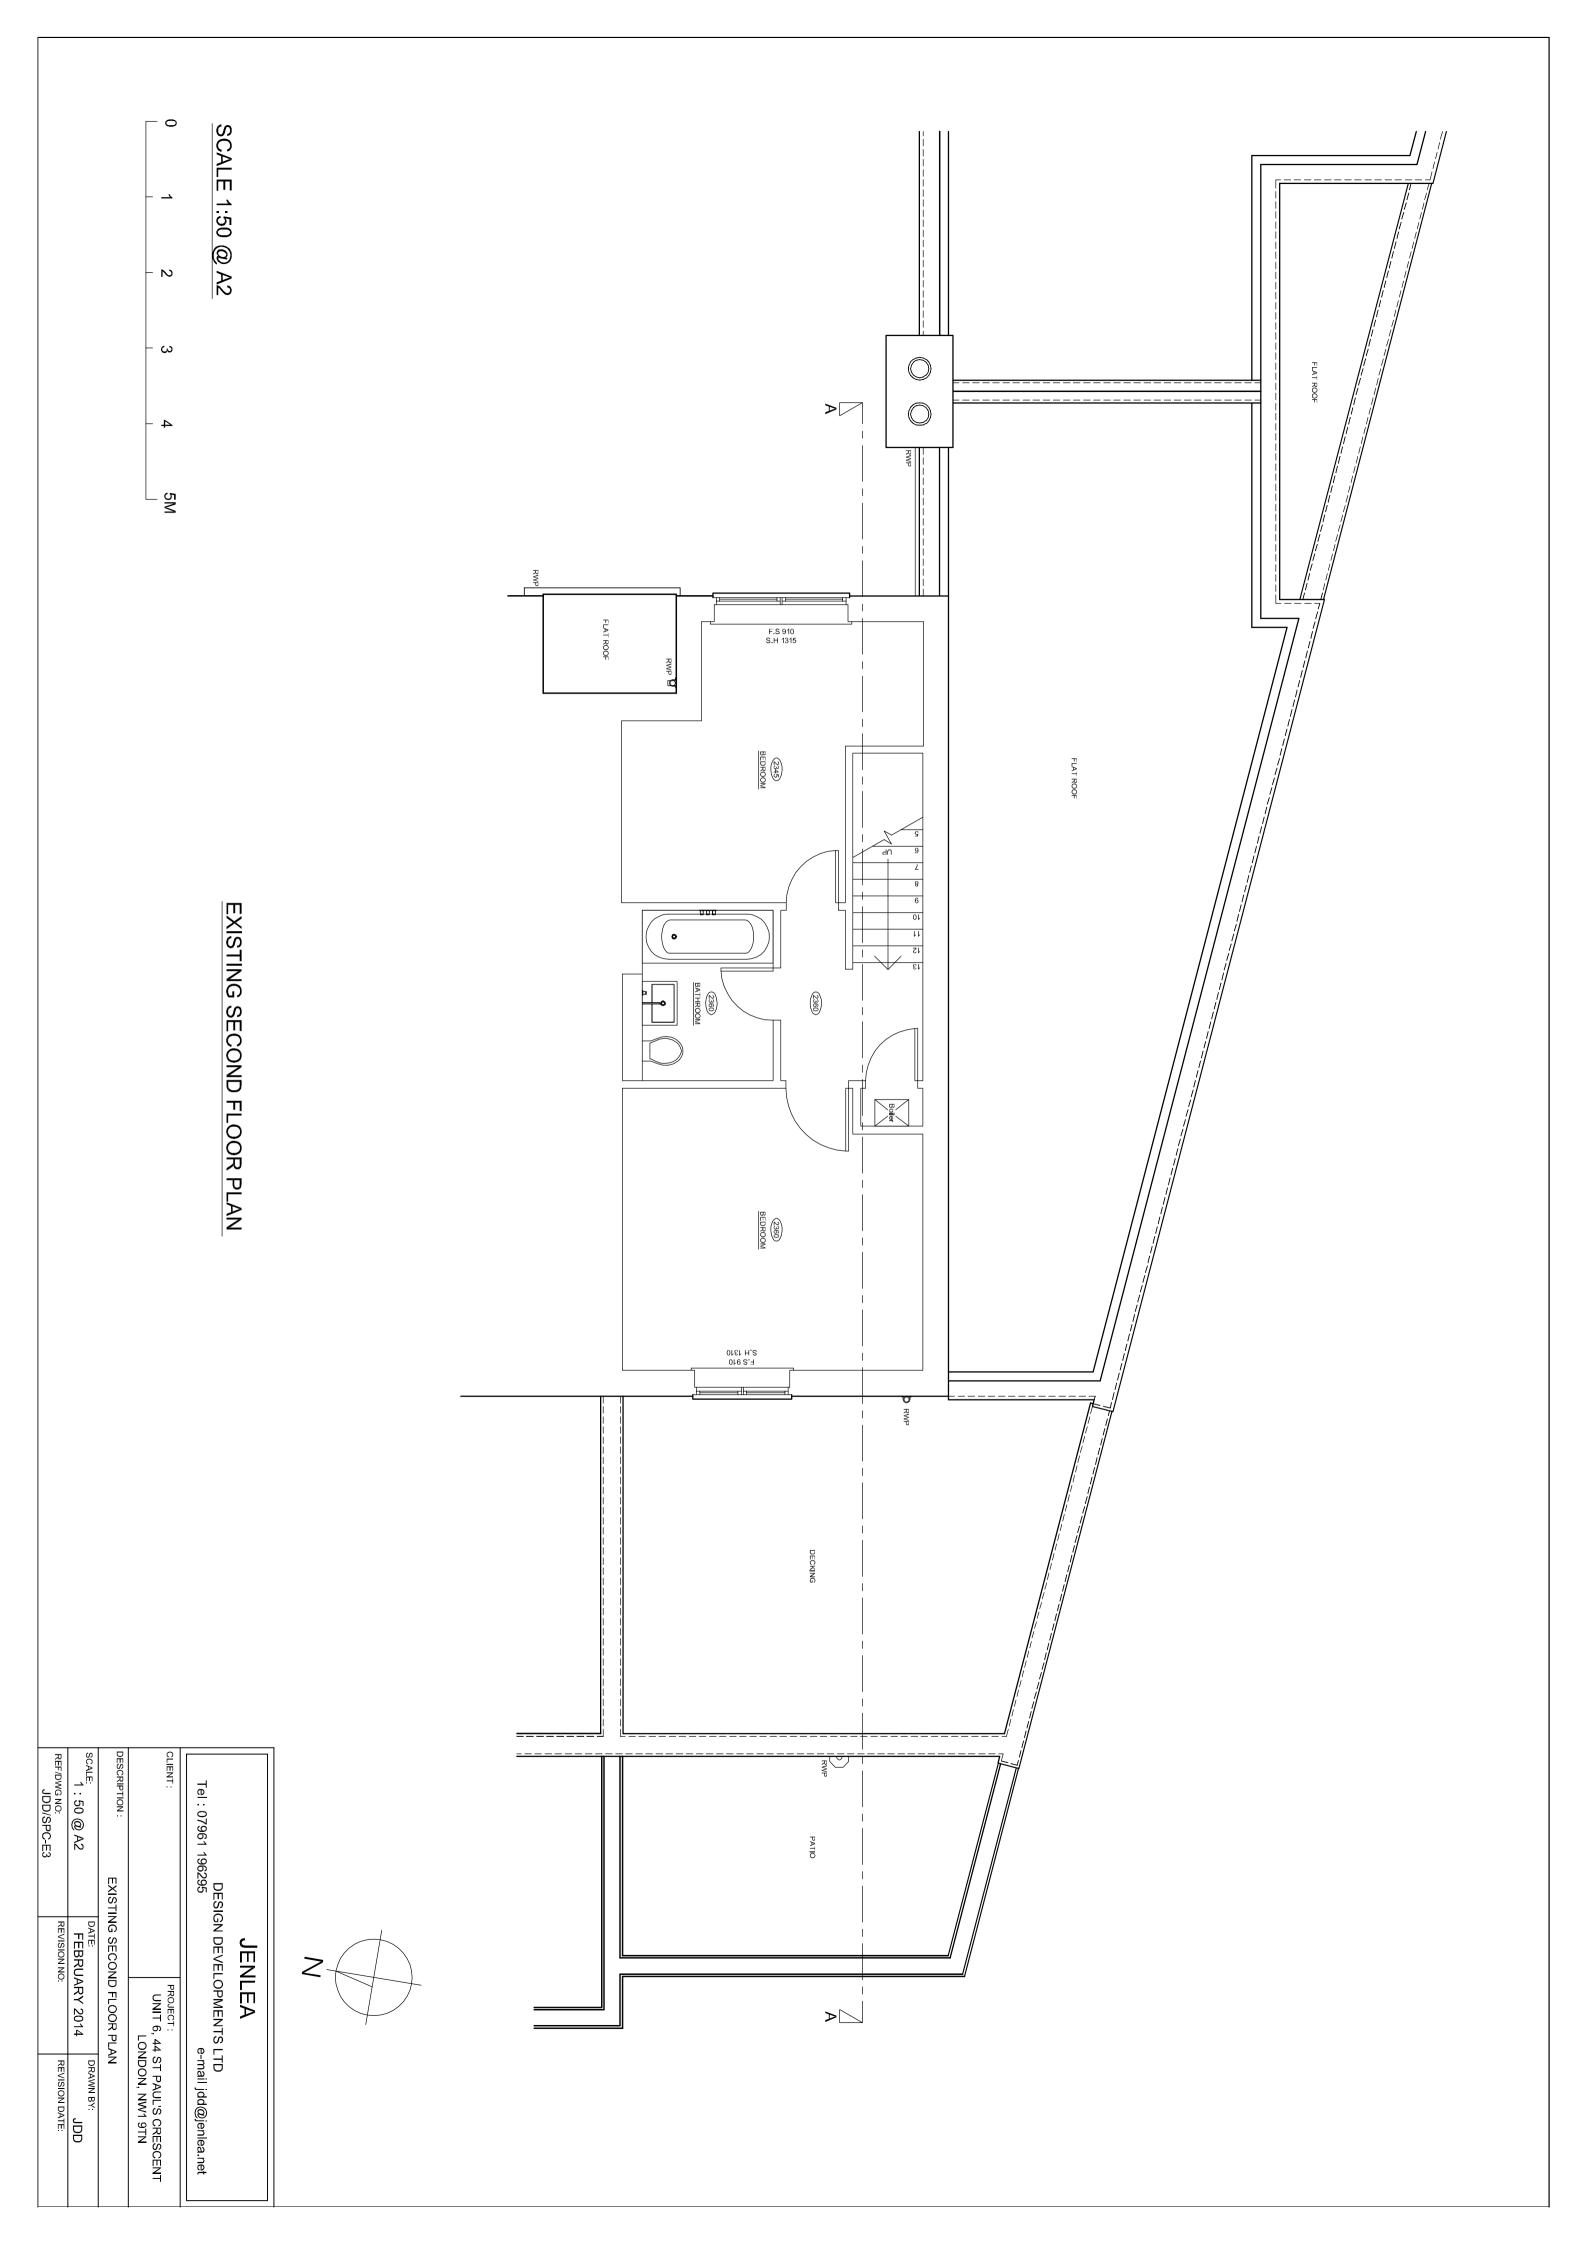

| REF/D                     | SCALE                  | DESCF                            | CLIENT :                                                     |                                    |        |  |
|---------------------------|------------------------|----------------------------------|--------------------------------------------------------------|------------------------------------|--------|--|
| REF/DWG NO:<br>JDD/SPC-E5 | e:<br>1:50 @ A2        | DESCRIPTION : EXISTING           | Π:                                                           | DESIC<br>Tel : 07961 196295        |        |  |
| REVISION NO:              | DATE:<br>FEBRUARY 2014 | EXISTING FRONT & REAR ELEVATIONS | PROJECT :<br>UNIT 6, 44<br>LON                               | DESIGN DEVELOPMENTS LTD<br>95 e-ma | JENLEA |  |
| REVISION DATE:            | DRAWN BY:<br>JDD       | IONS                             | ROJECT :<br>UNIT 6, 44 ST PAUL'S CRESCENT<br>LONDON, NW1 9TN | LTD<br>e-mail jdd@jenlea.net       |        |  |