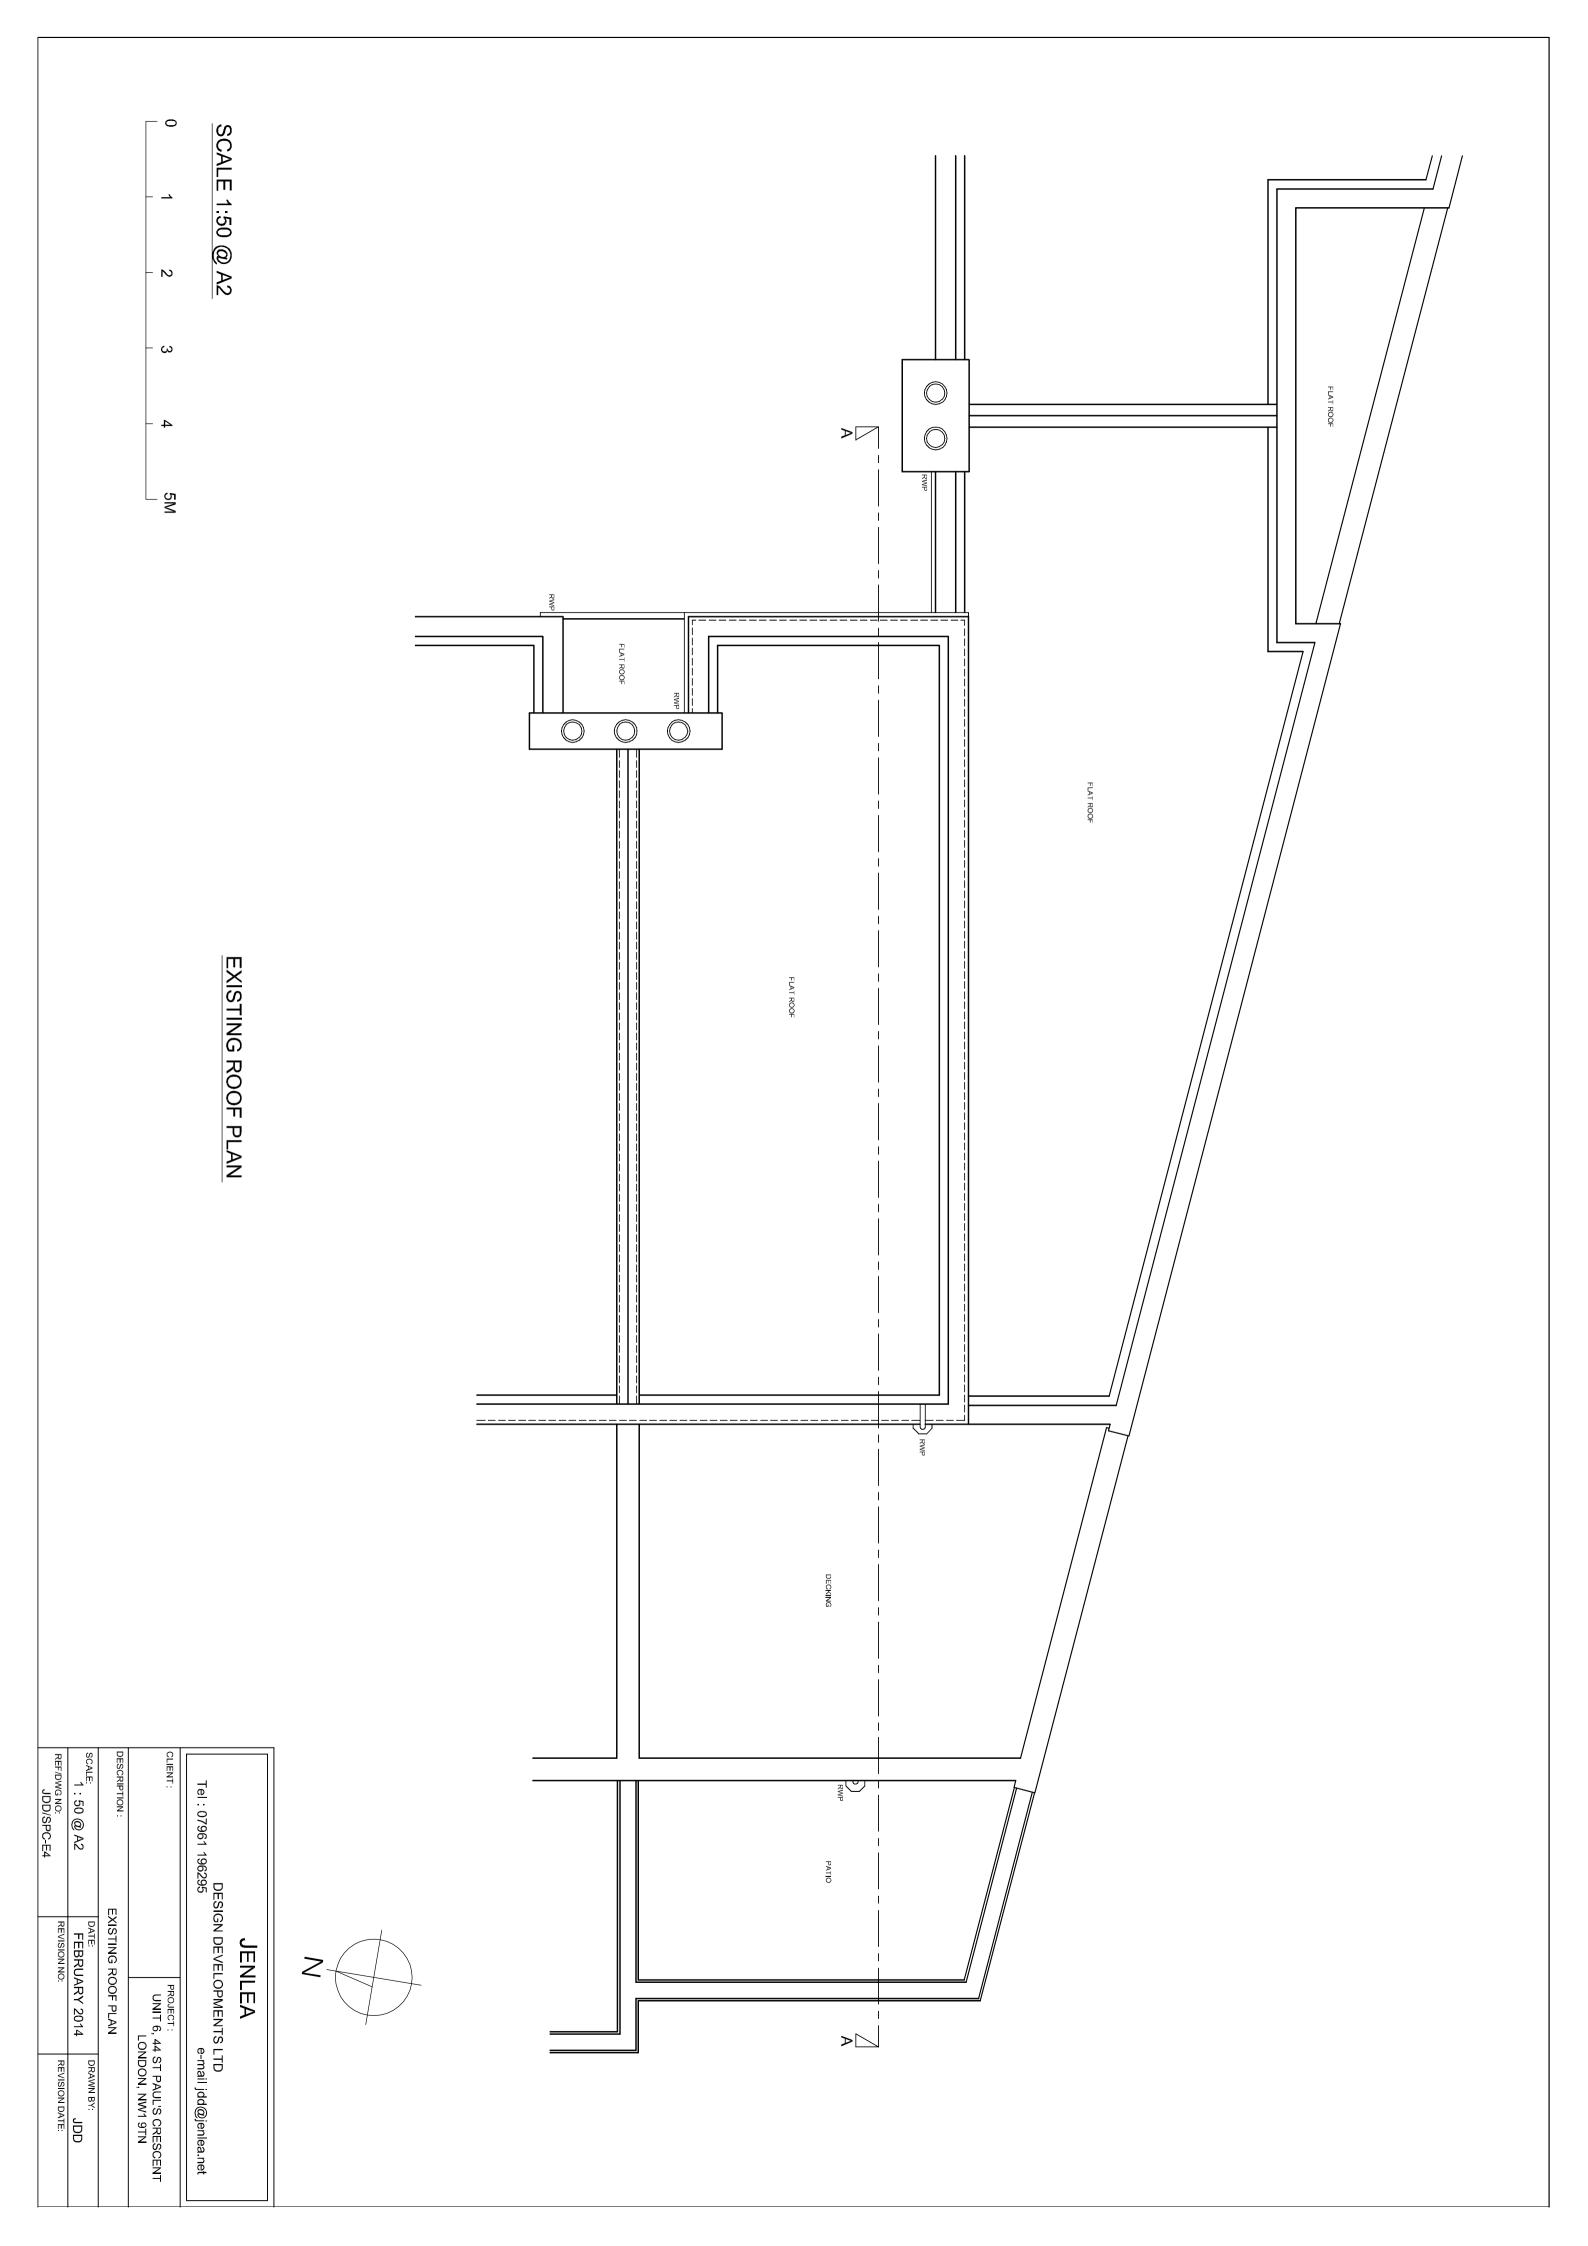

-----|----------------------------------|--------------------------------------------------------------|------------------------------------|--------|--|
| REF/DWG NO:<br>JDD/SPC-E5 | e:<br>1:50 @ A2        | DESCRIPTION : EXISTING           | Π:                                                           | DESIC<br>Tel : 07961 196295        |        |  |
| REVISION NO:              | DATE:<br>FEBRUARY 2014 | EXISTING FRONT & REAR ELEVATIONS | PROJECT :<br>UNIT 6, 44<br>LON                               | DESIGN DEVELOPMENTS LTD<br>95 e-ma | JENLEA |  |
| REVISION DATE:            | DRAWN BY:<br>JDD       | IONS                             | ROJECT :<br>UNIT 6, 44 ST PAUL'S CRESCENT<br>LONDON, NW1 9TN | LTD<br>e-mail jdd@jenlea.net       |        |  |

## EXISTING REAR ELEVATION (WEST)