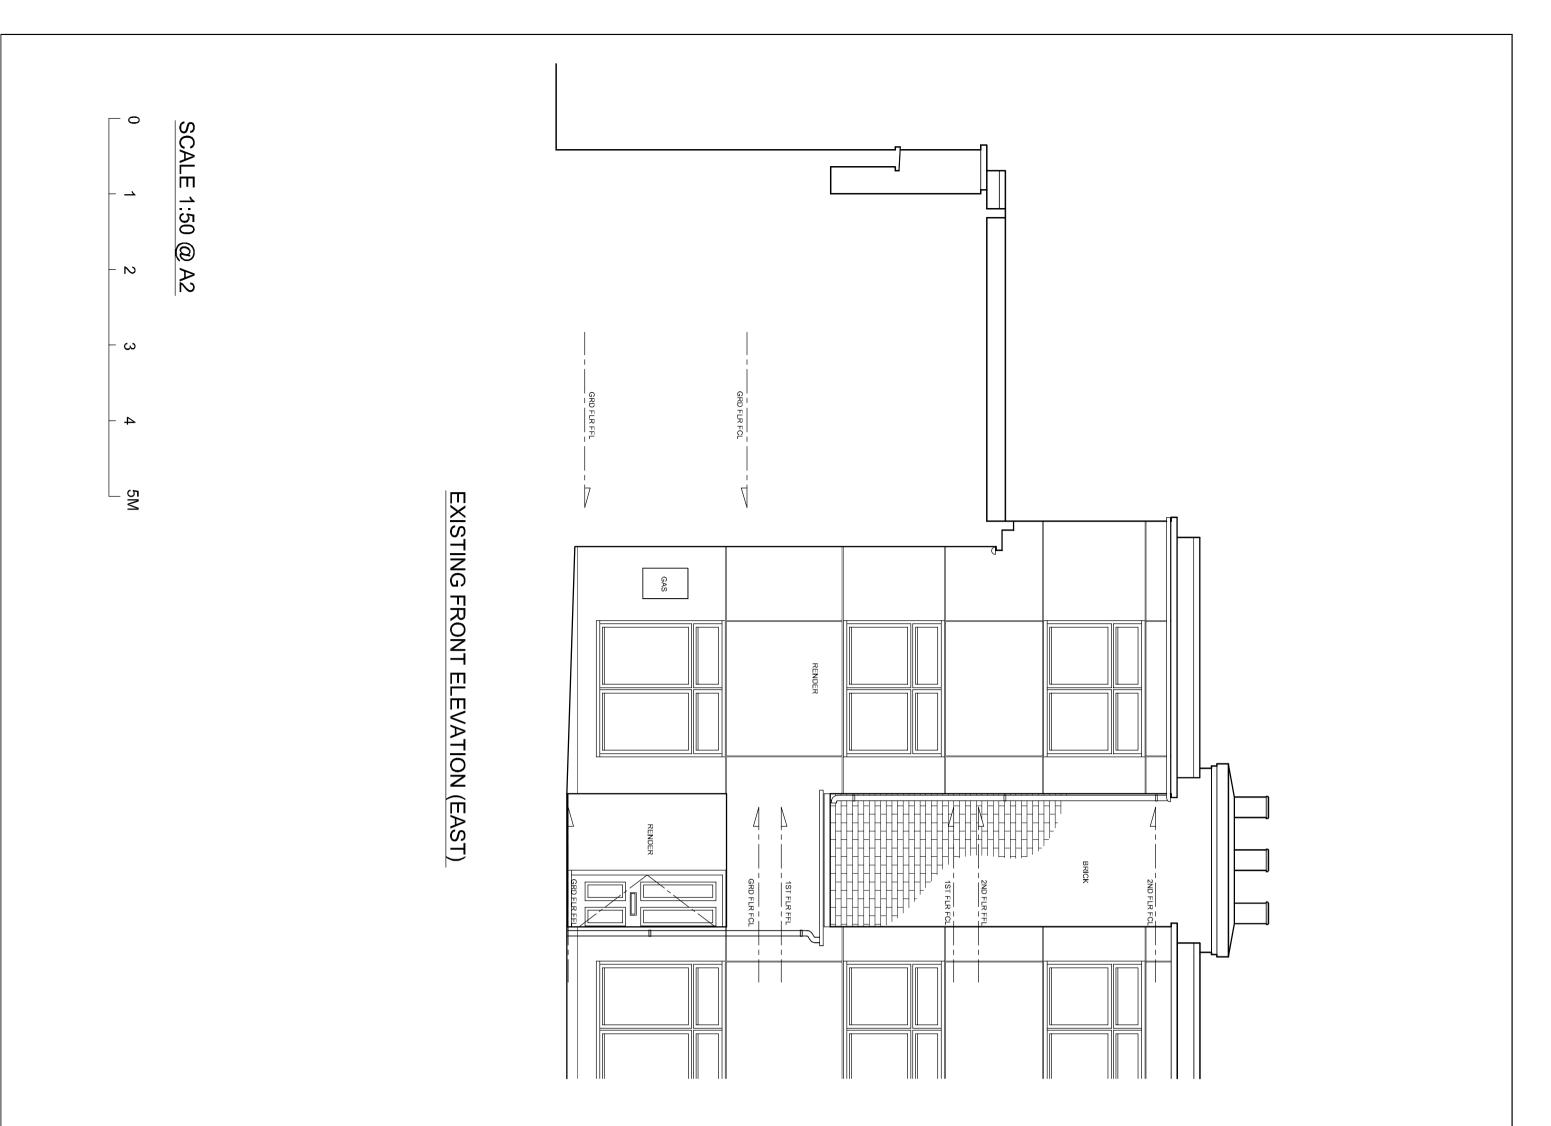

| REF/D                     | SCALE                  | DESCF                            | CLIENT :                                                     |                                    |        |  |
|---------------------------|------------------------|----------------------------------|--------------------------------------------------------------|------------------------------------|--------|--|
| REF/DWG NO:<br>JDD/SPC-E5 | e:<br>1:50 @ A2        | DESCRIPTION : EXISTING           | Π:                                                           | DESIC<br>Tel : 07961 196295        |        |  |
| REVISION NO:              | DATE:<br>FEBRUARY 2014 | EXISTING FRONT & REAR ELEVATIONS | PROJECT :<br>UNIT 6, 44<br>LON                               | DESIGN DEVELOPMENTS LTD<br>95 e-ma | JENLEA |  |
| REVISION DATE:            | DRAWN BY:<br>JDD       | IONS                             | ROJECT :<br>UNIT 6, 44 ST PAUL'S CRESCENT<br>LONDON, NW1 9TN | LTD<br>e-mail jdd@jenlea.net       |        |  |