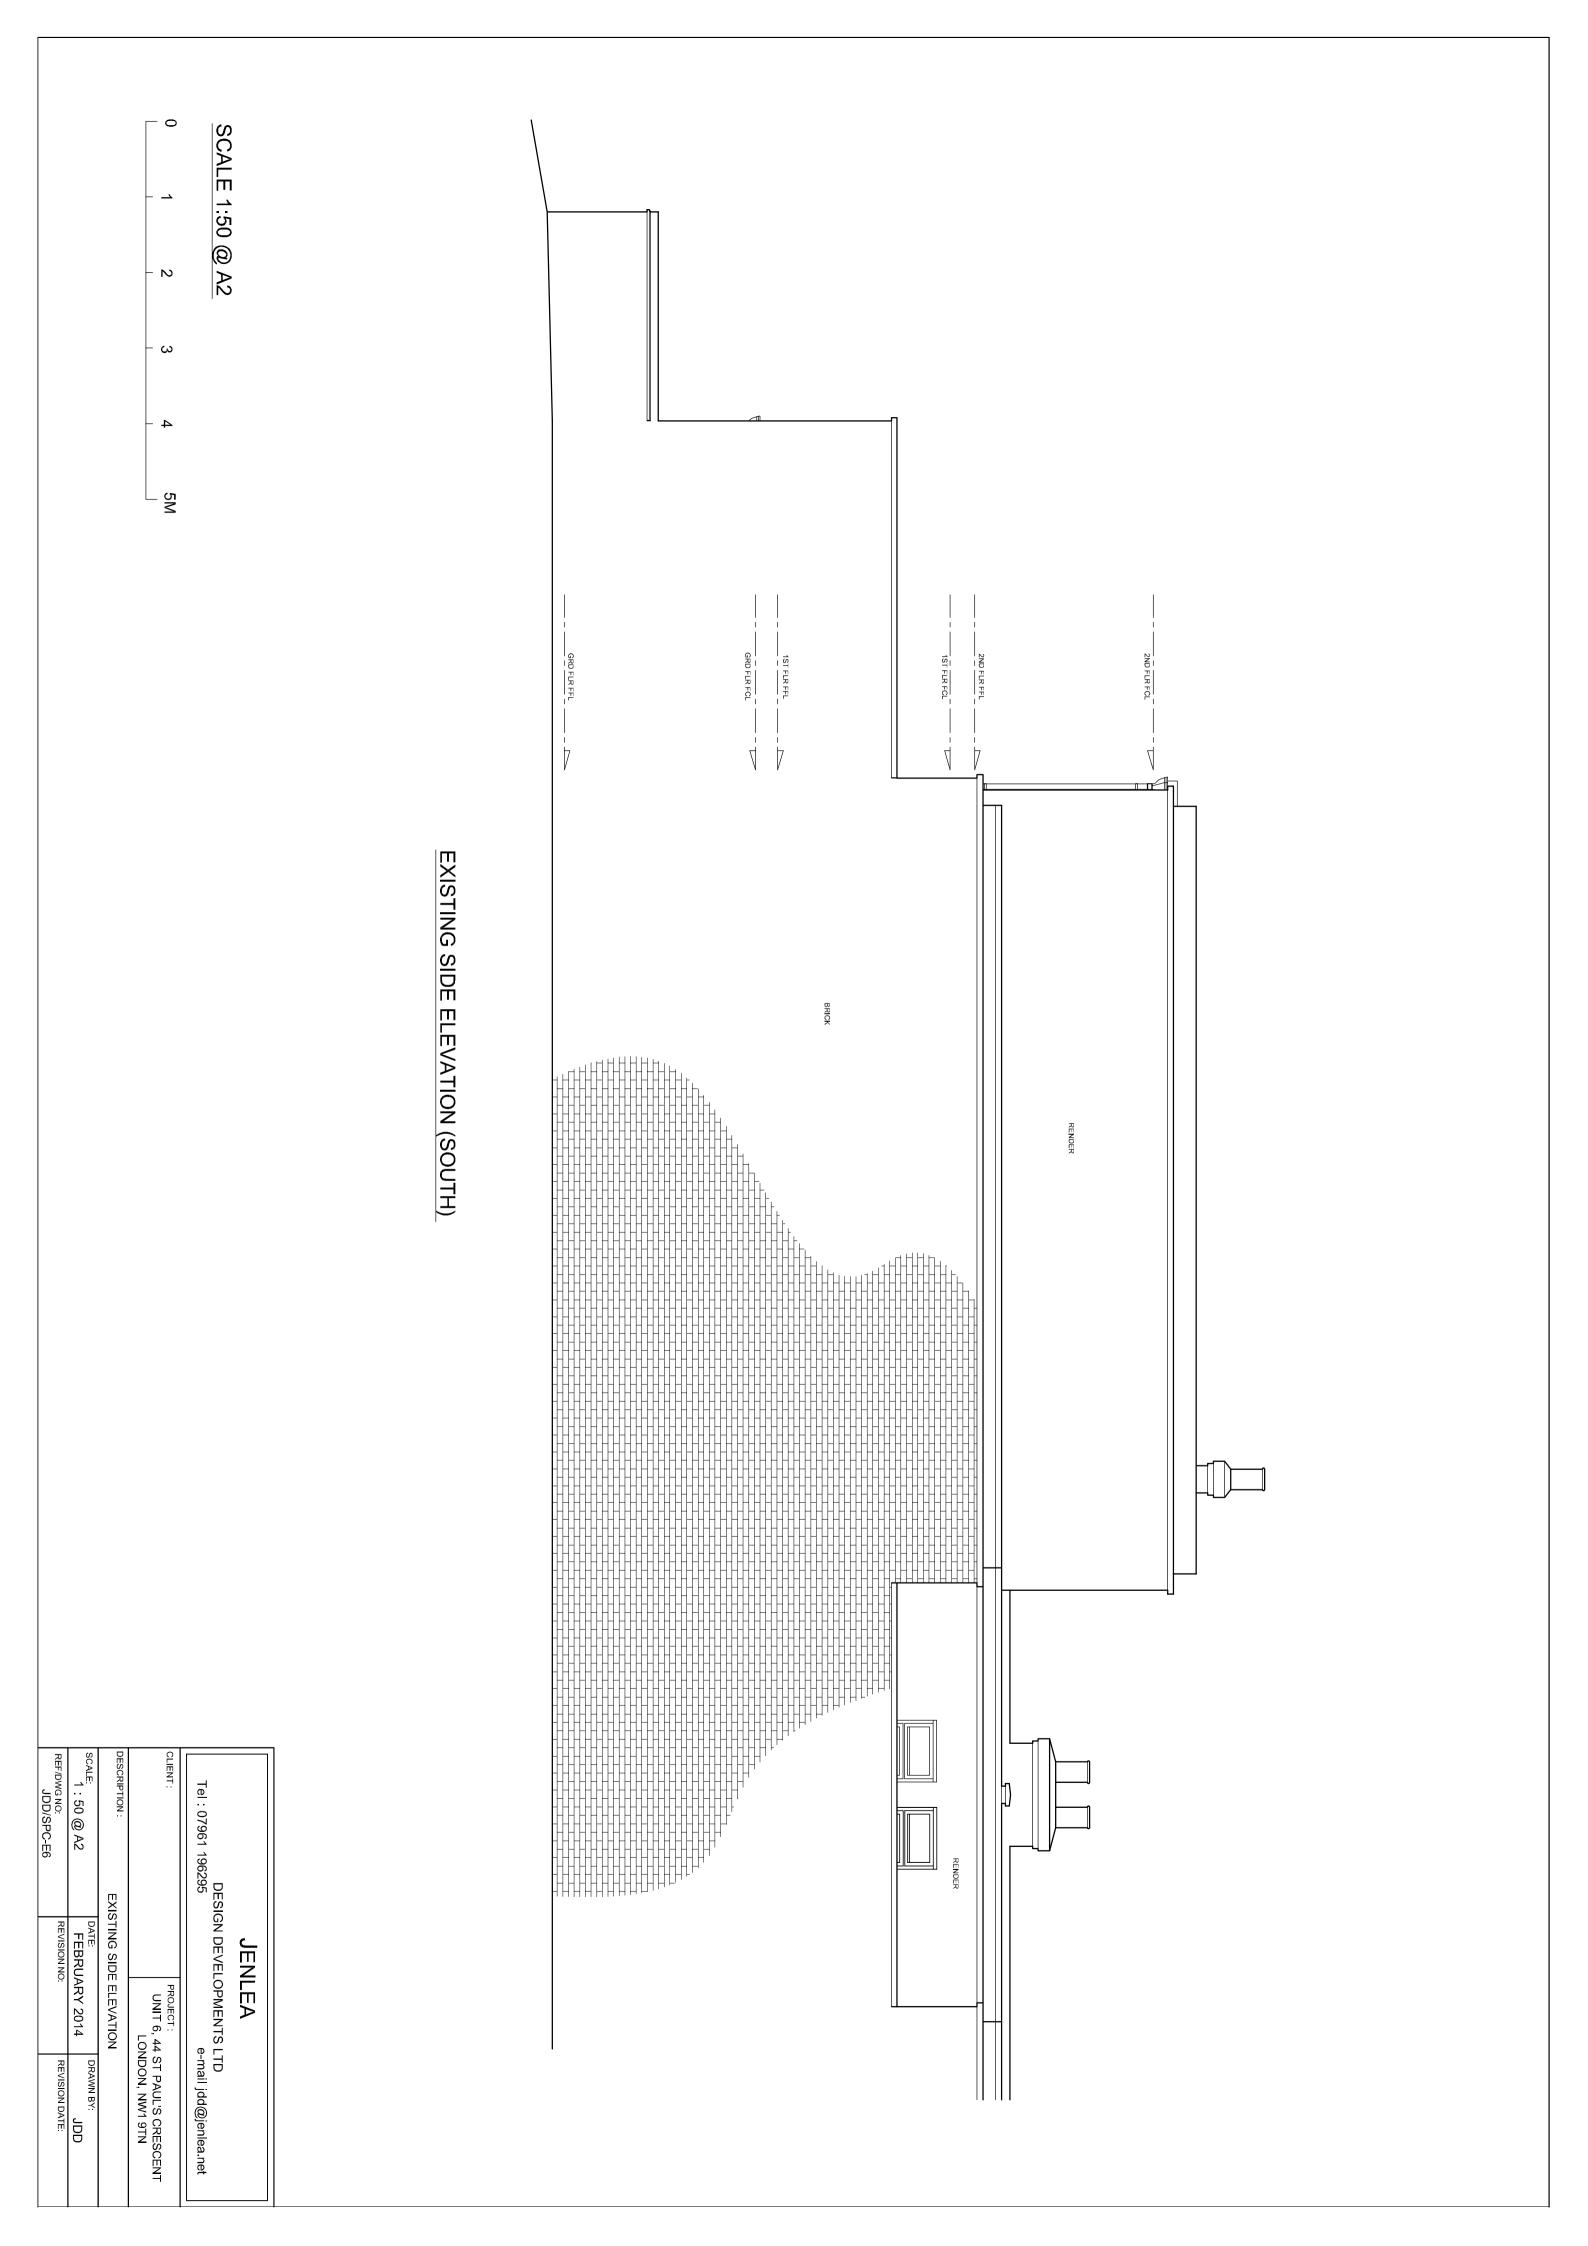

| REF/D                     | SCALE                  | DESCF                            | CLIENT :                                                     |                                    |        |  |
|---------------------------|------------------------|----------------------------------|--------------------------------------------------------------|------------------------------------|--------|--|
| REF/DWG NO:<br>JDD/SPC-E5 | e:<br>1:50 @ A2        | DESCRIPTION : EXISTING           | Π:                                                           | DESIC<br>Tel : 07961 196295        |        |  |
| REVISION NO:              | DATE:<br>FEBRUARY 2014 | EXISTING FRONT & REAR ELEVATIONS | PROJECT :<br>UNIT 6, 44<br>LON                               | DESIGN DEVELOPMENTS LTD<br>95 e-ma | JENLEA |  |
| REVISION DATE:            | DRAWN BY:<br>JDD       | IONS                             | ROJECT :<br>UNIT 6, 44 ST PAUL'S CRESCENT<br>LONDON, NW1 9TN | LTD<br>e-mail jdd@jenlea.net       |        |  |