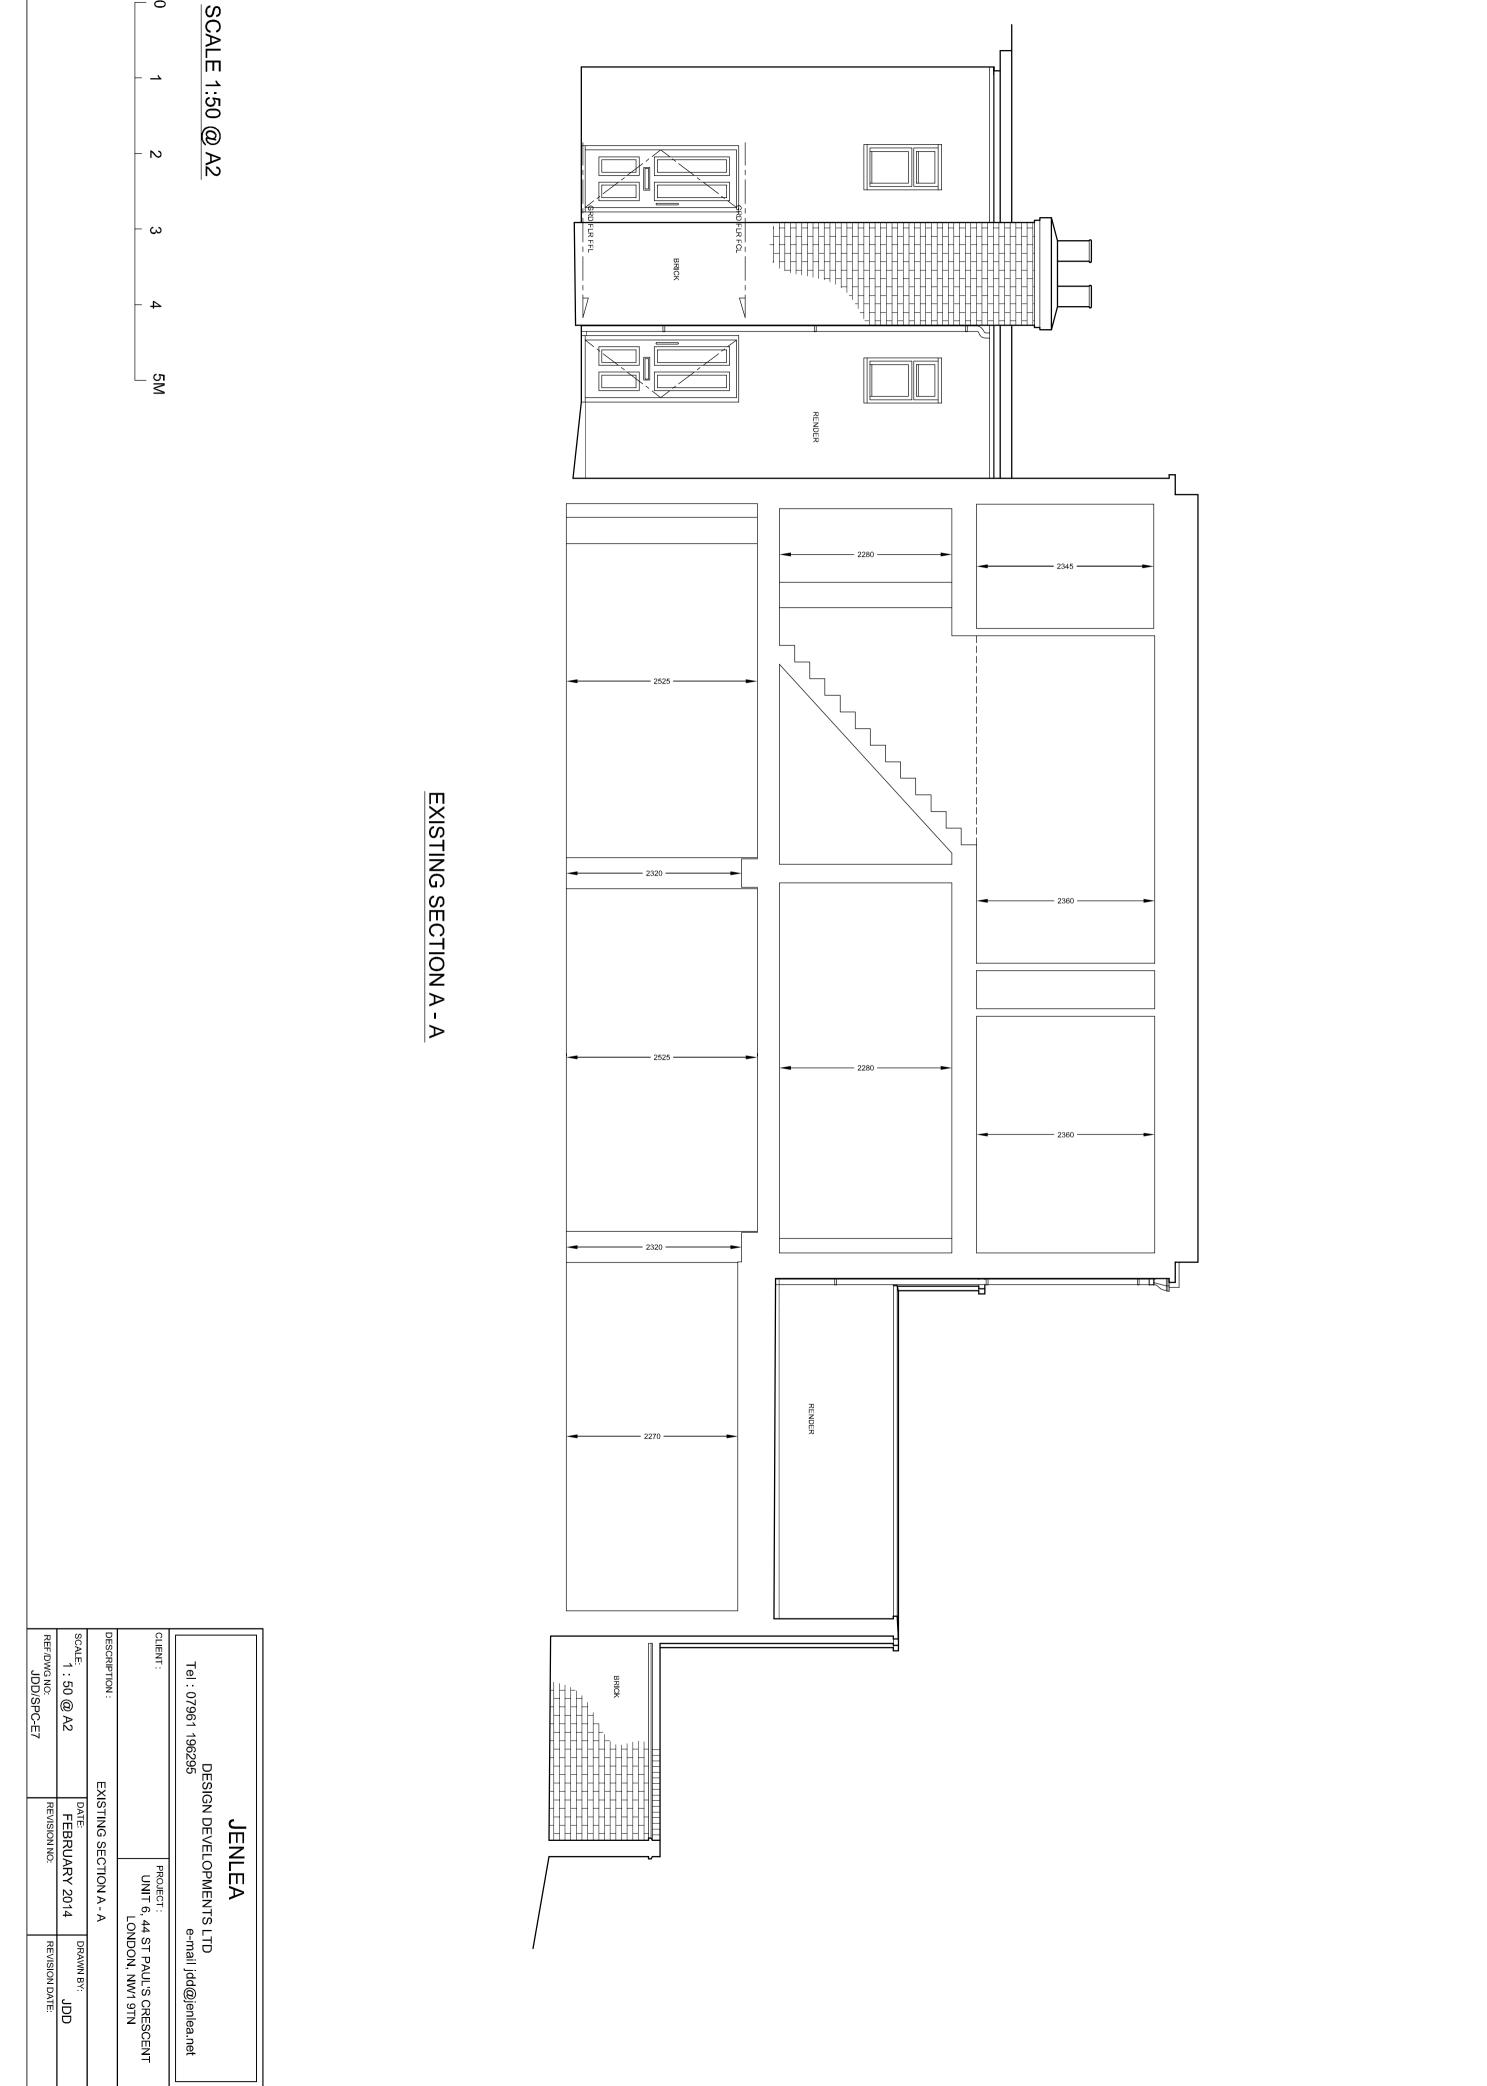

| REF/D                     | SCALE                  | DESCF                            | CLIENT :                                                     |                                    |        |  |
|---------------------------|------------------------|----------------------------------|--------------------------------------------------------------|------------------------------------|--------|--|
| REF/DWG NO:<br>JDD/SPC-E5 | e:<br>1:50 @ A2        | DESCRIPTION : EXISTING           | Π:                                                           | DESIC<br>Tel : 07961 196295        |        |  |
| REVISION NO:              | DATE:<br>FEBRUARY 2014 | EXISTING FRONT & REAR ELEVATIONS | PROJECT :<br>UNIT 6, 44<br>LON                               | DESIGN DEVELOPMENTS LTD<br>95 e-ma | JENLEA |  |
| REVISION DATE:            | DRAWN BY:<br>JDD       | IONS                             | ROJECT :<br>UNIT 6, 44 ST PAUL'S CRESCENT<br>LONDON, NW1 9TN | LTD<br>e-mail jdd@jenlea.net       |        |  |