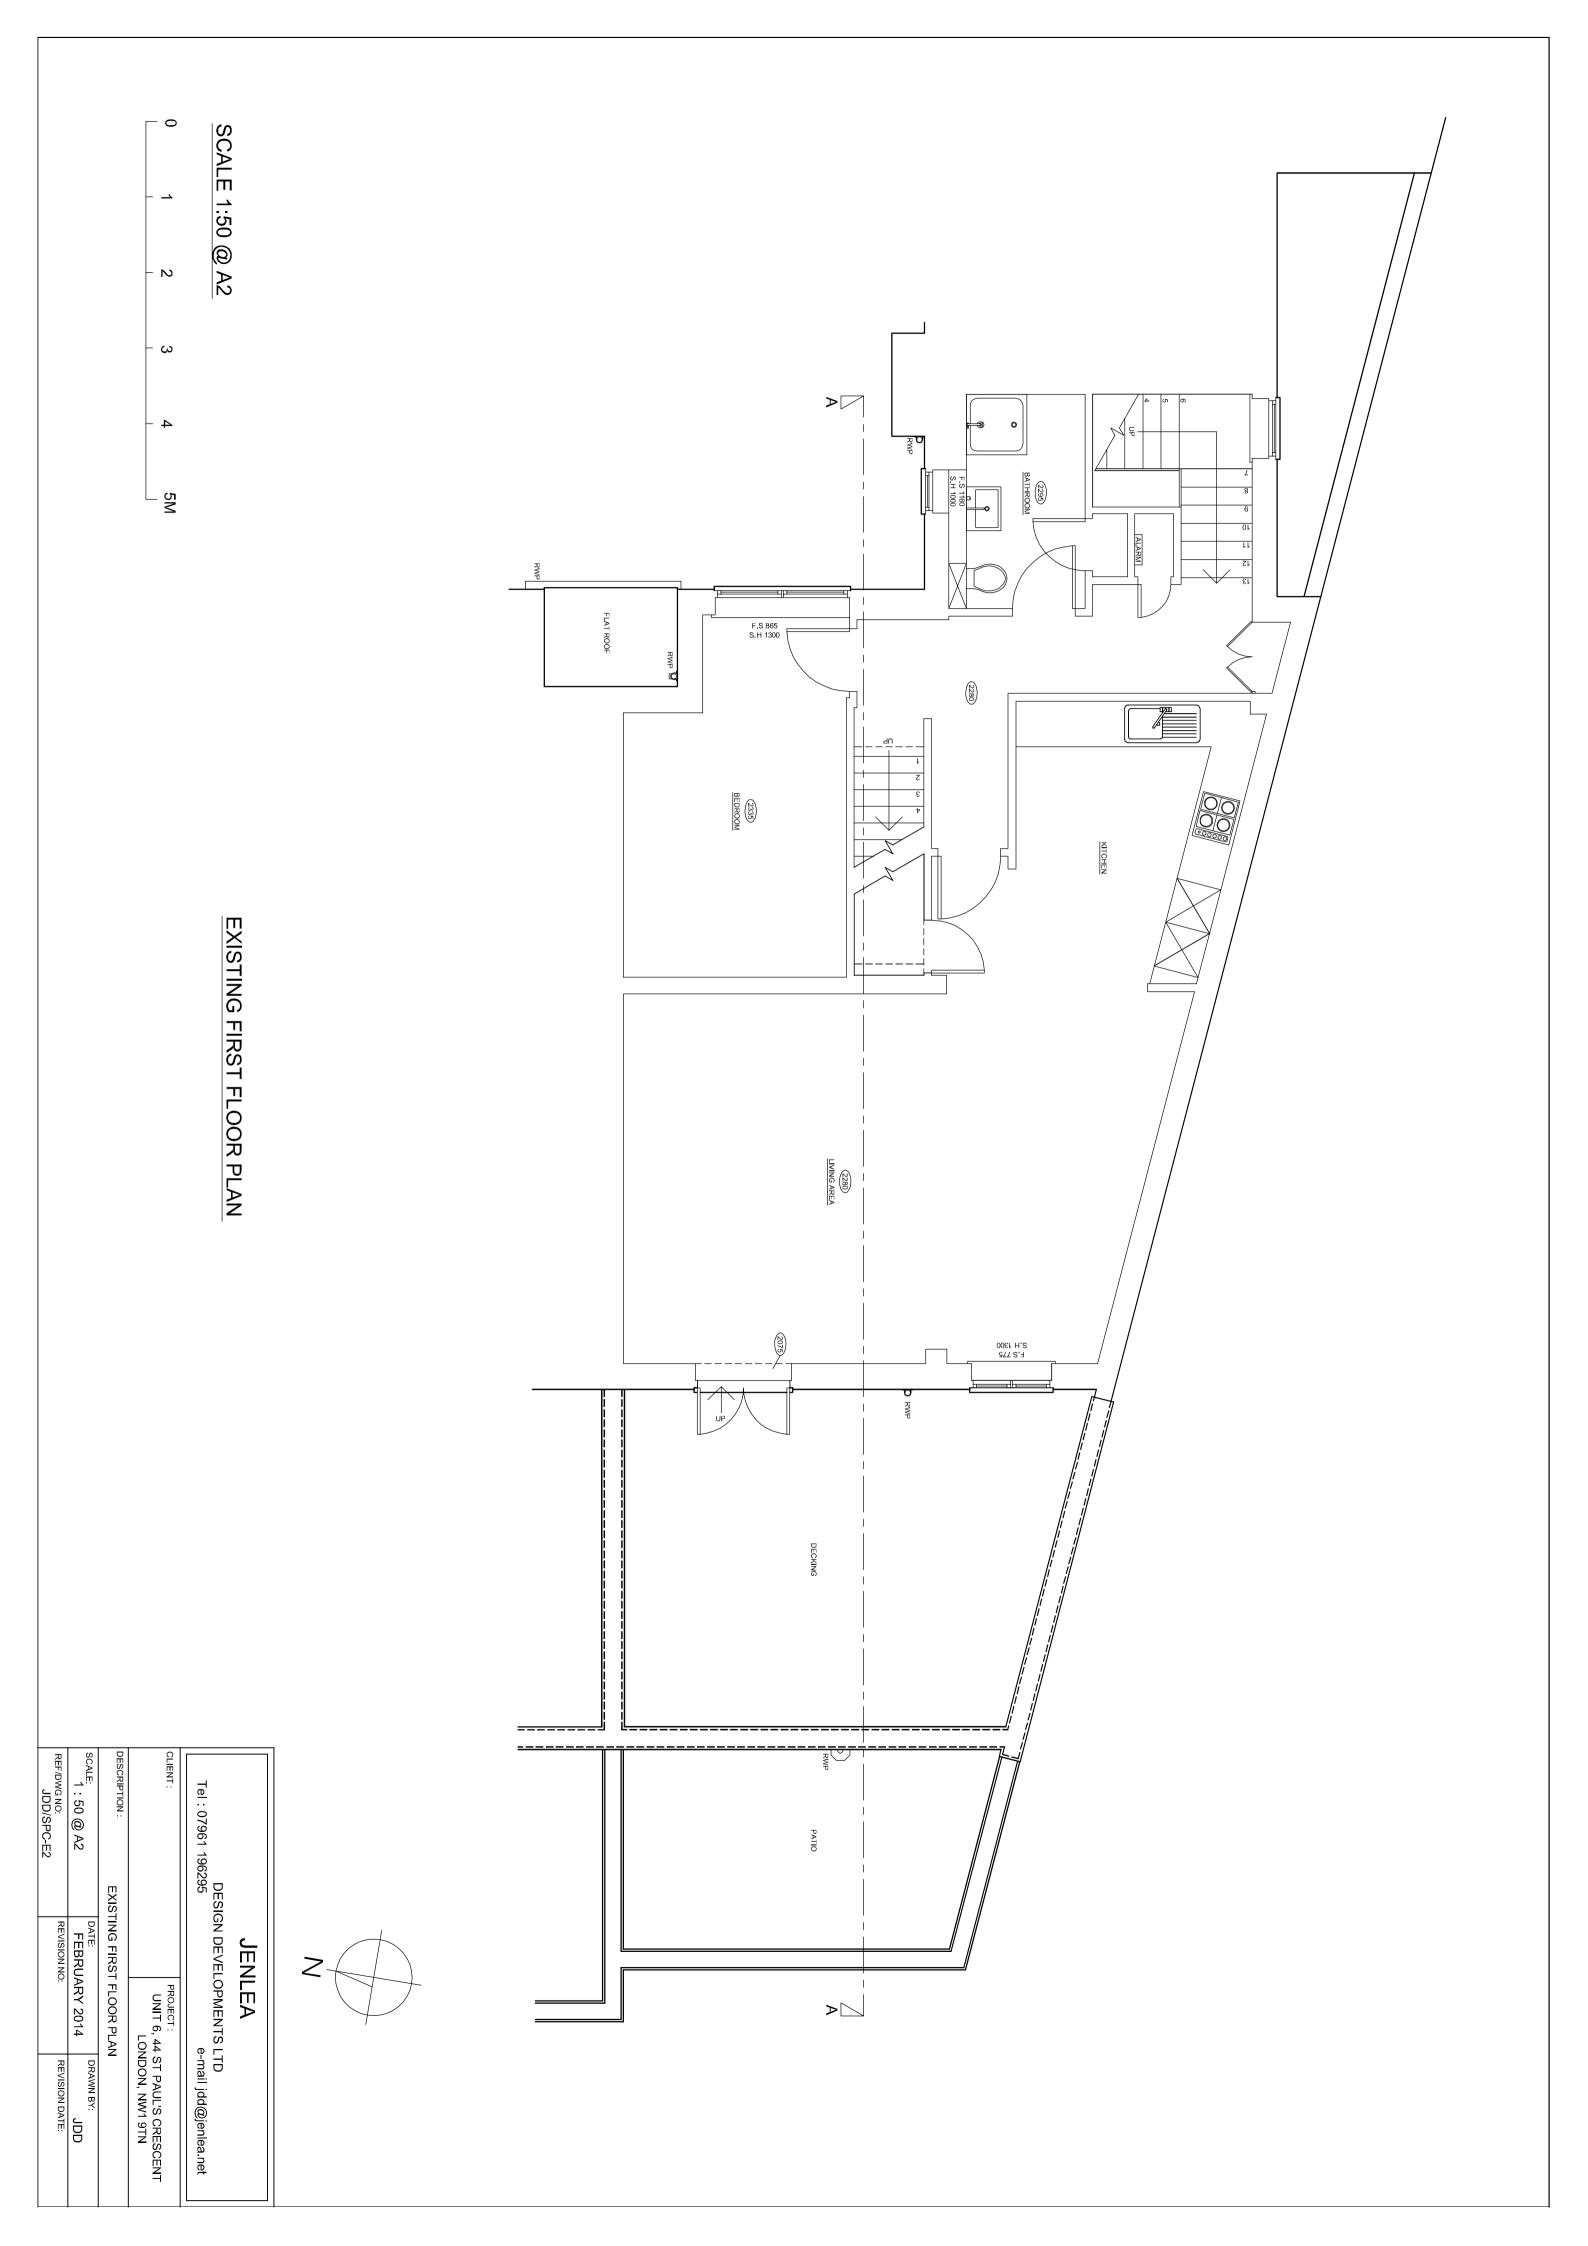

| REF/D                     | SCALE                  | DESCF                            | CLIENT :                                                     |                                    |        |  |
|---------------------------|------------------------|----------------------------------|--------------------------------------------------------------|------------------------------------|--------|--|
| REF/DWG NO:<br>JDD/SPC-E5 | e:<br>1:50 @ A2        | DESCRIPTION : EXISTING           | Π:                                                           | DESIC<br>Tel : 07961 196295        |        |  |
| REVISION NO:              | DATE:<br>FEBRUARY 2014 | EXISTING FRONT & REAR ELEVATIONS | PROJECT :<br>UNIT 6, 44<br>LON                               | DESIGN DEVELOPMENTS LTD<br>95 e-ma | JENLEA |  |
| REVISION DATE:            | DRAWN BY:<br>JDD       | IONS                             | ROJECT :<br>UNIT 6, 44 ST PAUL'S CRESCENT<br>LONDON, NW1 9TN | LTD<br>e-mail jdd@jenlea.net       |        |  |