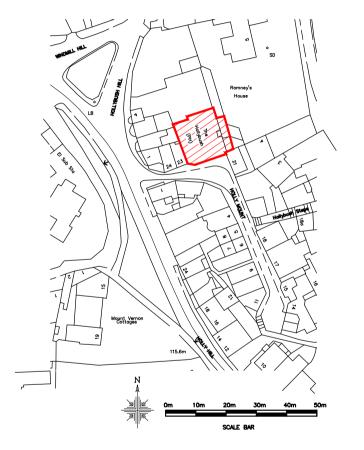

GREAT BURSTED SCHOOLSE, 70 Lahbon ROAD, BILLERICAY, ESSEC CHIZ 9LD TEL: 01277 632306 FAX: 01277 632307 E-MAIL:adminipilap-architects.co.uk www.lap-architects.com

The Holly Bush (PH) 22 Holly Mount London, NW3 6SG

Fuller Smith & Turner Plc

Site Location Plan

| drawing number    | nevision                   |
|-------------------|----------------------------|
| 7780 / 00         | checked                    |
| scale 1:1250 @ A4 | drawn SG<br>date Mar. 2013 |