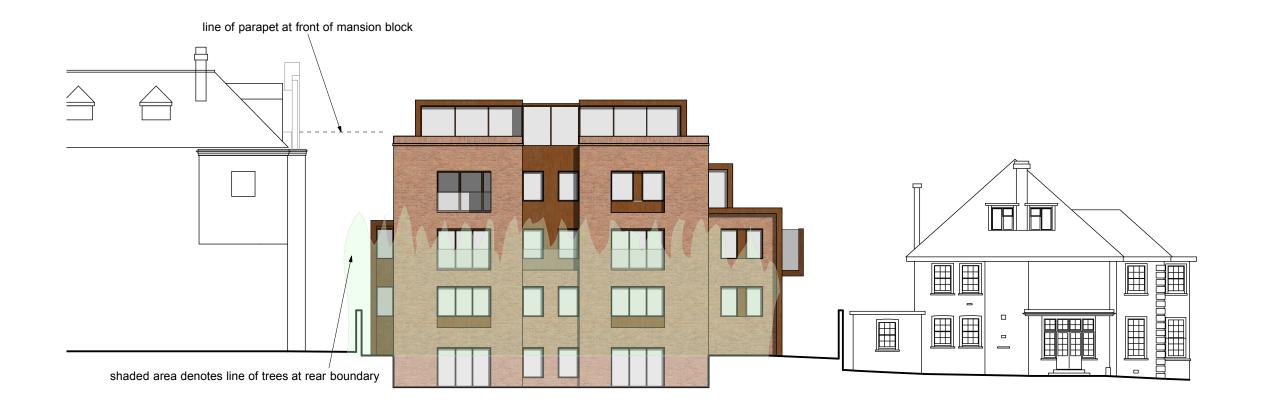

NOT

A ground floor window bays enlarged 11/7/14
REV COMMENTS DATE

APPLICATION

architects Waugh 1-464-201 A

Job 264-270 Finchley Road

Title Proposed front elevation

.,...

Date April 2014 Scale 1:100 @ A3

Drawn AL

Waugh Thistleton Architects Ltd 74 Paul Street London EC2A 4NA Telephone +44 (0)20 7613 5727 Fax +44 (0)20 7813 5749 email/web waughthistleton.com

\_\_\_\_\_5 M

PROPOSED FRONT ELEVATION

This drawing is prepared for the purposes of a planning application and to show design intent only. The information contained herein must not be used for costing, construction, engineering or any other purposes without agreement in writing from Waugh Thistleton Architects Ltd.