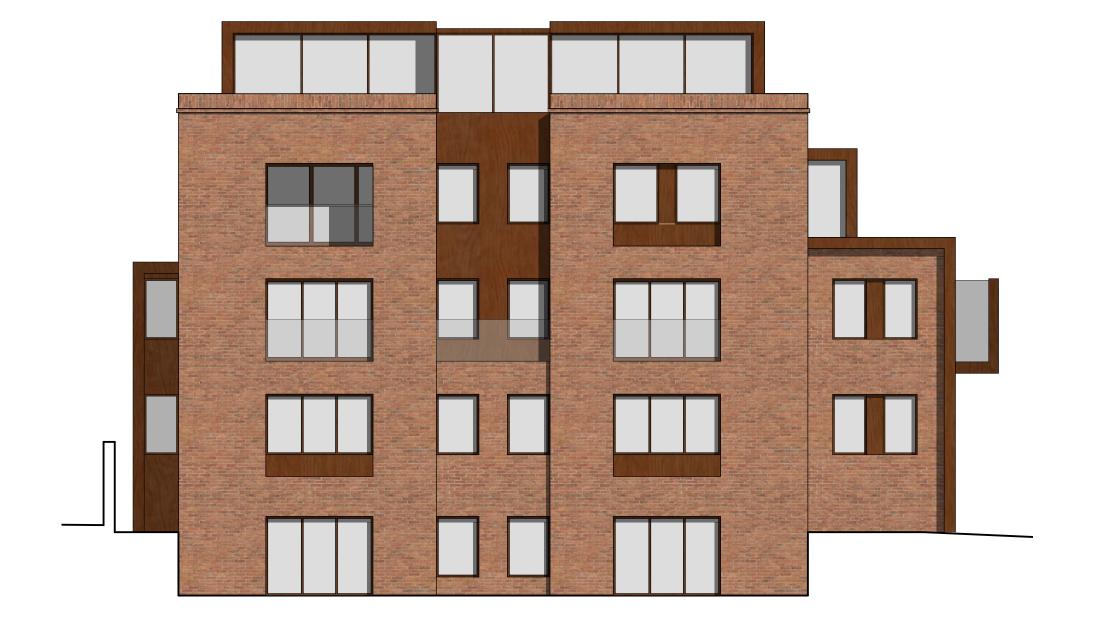

PROPOSED FRONT ELEVATION

PROPOSED REAR ELEVATION

**APPLICATION** 

264-270 Finchley Road

Front and Rear elevations

April 2014 Date Scale 1:200 @ A3 Drawn

Waugh Thistleton Architects Ltd 74 Paul Street London EC2A 4NA Telephone +44 (0)20 7613 5727 Fax +44 (0)20 7613 5749 email/web waughthistleton.com

# APPLICATION

264-270 Finchley Road

Proposed rear elevation

Date April 2014 Scale 1:100 @ A3

Drawn AL

Waugh Thisteton Architects Ltd 74 Paul Street London EC2A 4NA Telephone +44 (0)20 7613 5727 F ax +44 (0)20 7613 5749 email/web waughthistleton.com

1-464-202

architects Waugh Thistleton

nis crawing is prepared for the purposes of a pianning application and o show design intent only. The information contained herein must not be ised for costing, construction, engineering or any other purposes without igreement in writing from Waugh Thistleton Architects Ltd.