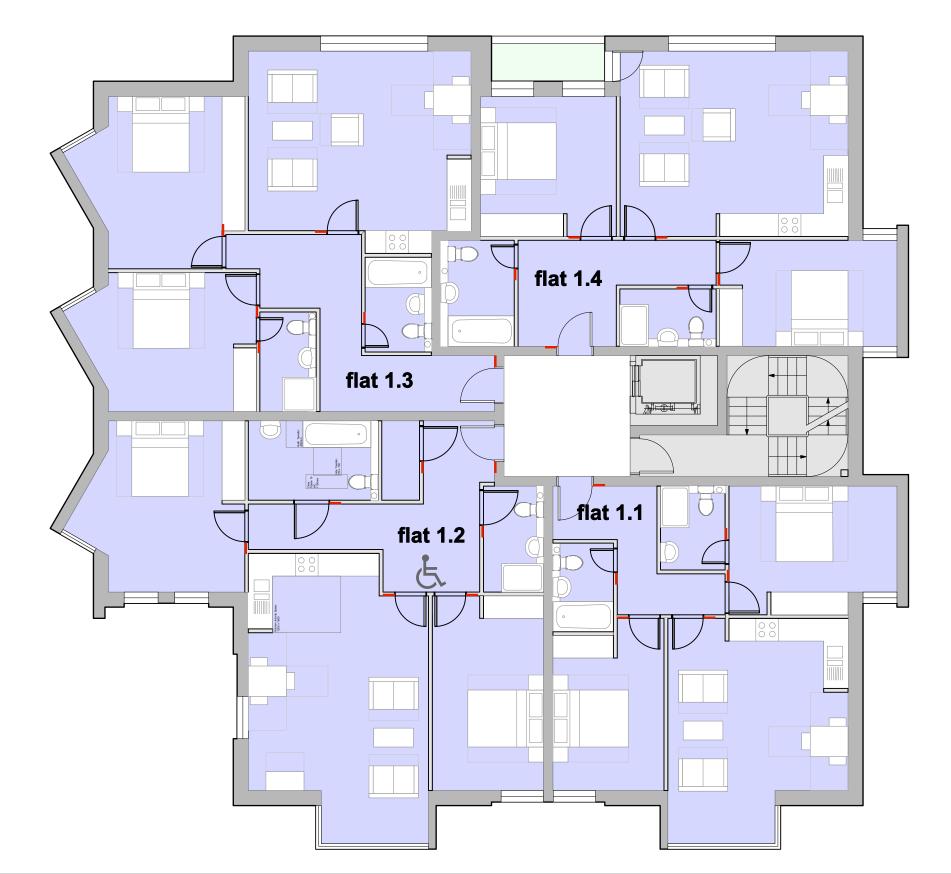

KEY one bedroom flat two bedroom flat three bedroom flat amenity space green roof APPLICATION 264-270 Finchley Road 1-464-102 A

April 2014 Scale 1:100 @ A3

Drawn

itects Waugh Thistleton

PROPOSED FIRST FLOOR PLAN

## APPLICATION

1-464-103 A

waugh Thistleton

264-270 Finchley Road

Proposed 1st floor plan

Date April 2014 Scale 1:100 @ A3

Drawn AL

PROPOSED SECOND FLOOR PLAN