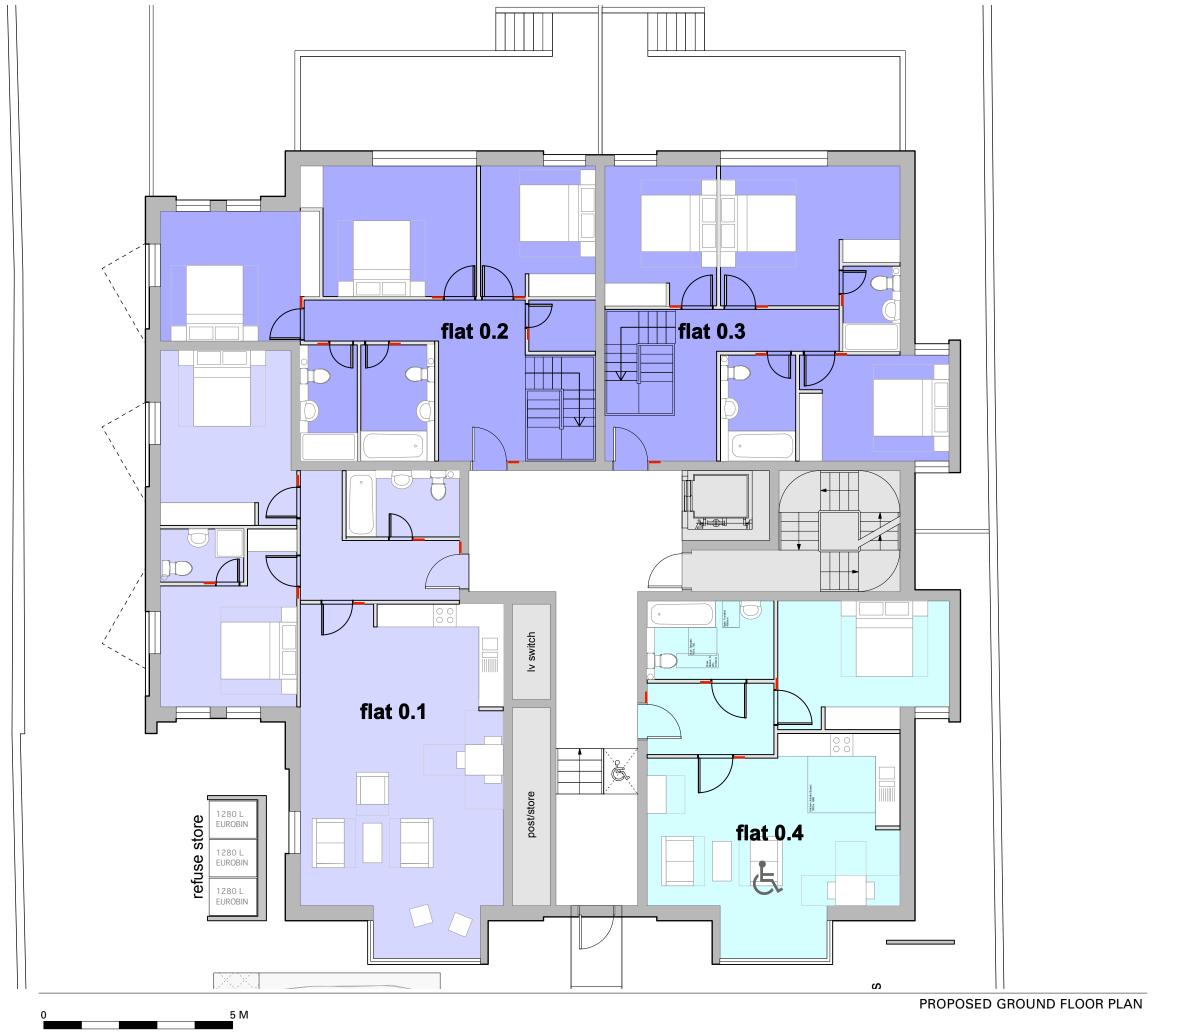

## APPLICATION

264-270 Finchley Road

April 2014
1:100 @ A3
AL

Date

Scale

Drawn AL

itects Waugh Thistleton

⋖

#### KEY

one bedroom flat two bedroom flat three bedroom flat amenity space

green roof