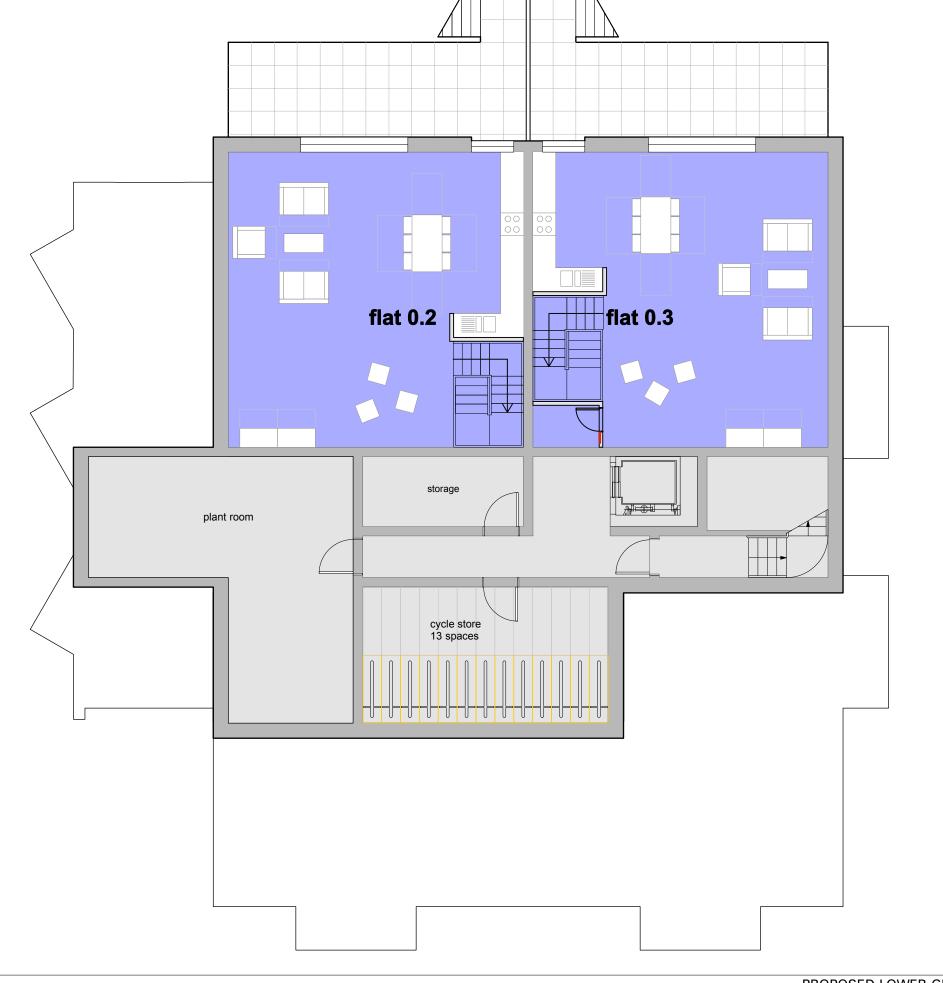

$\bigcirc$ 0 APPLICATION 264-270 Finchley Road 1-464-100 A LOOK RIGHT April 2014 Scale 1:200 @ A3 waugh Thistleton PROPOSED SITE PLAN

PROPOSED LOWER GROUND FLOOR PLAN

#### KEY

one bedroom flat two bedroom flat

three bedroom flat amenity space

green roof