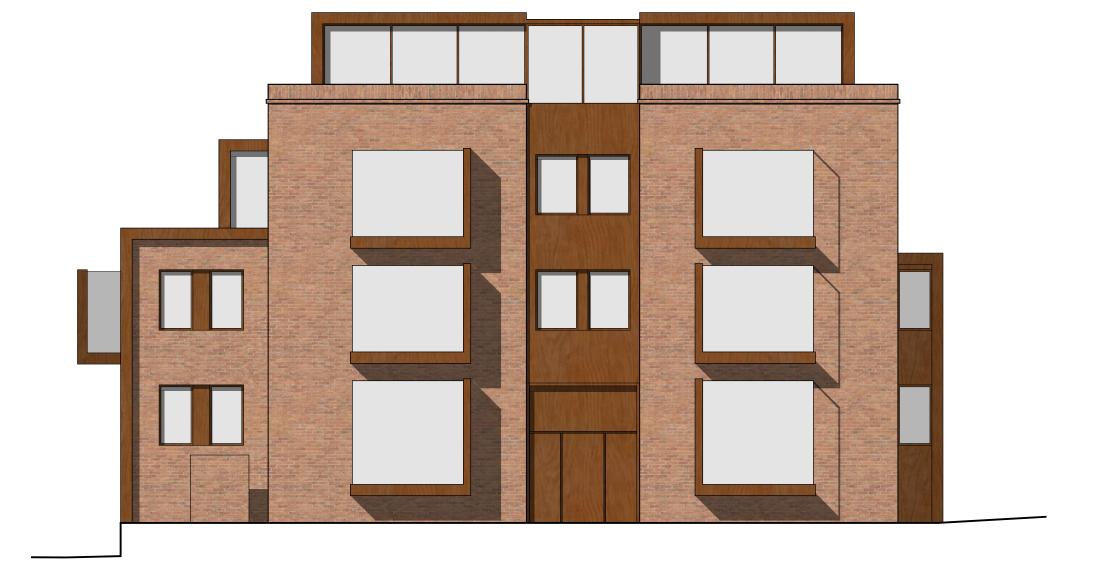

PROPOSED FRONT ELEVATION

PROPOSED REAR ELEVATION

**APPLICATION** 

264-270 Finchley Road

Front and Rear elevations

April 2014 Date Scale 1:200 @ A3 Drawn

Waugh Thistleton Architects Ltd 74 Paul Street London EC2A 4NA Telephone +44 (0)20 7613 5727 Fax +44 (0)20 7613 5749 email/web waughthistleton.com

NOT

A ground floor window bays enlarged 11/7/14
REV COMMENTS DATE

APPLICATION

architects Waugh 1-464-201 A

Job 264-270 Finchley Road

Title Proposed front elevation

.,...

Date April 2014 Scale 1:100 @ A3