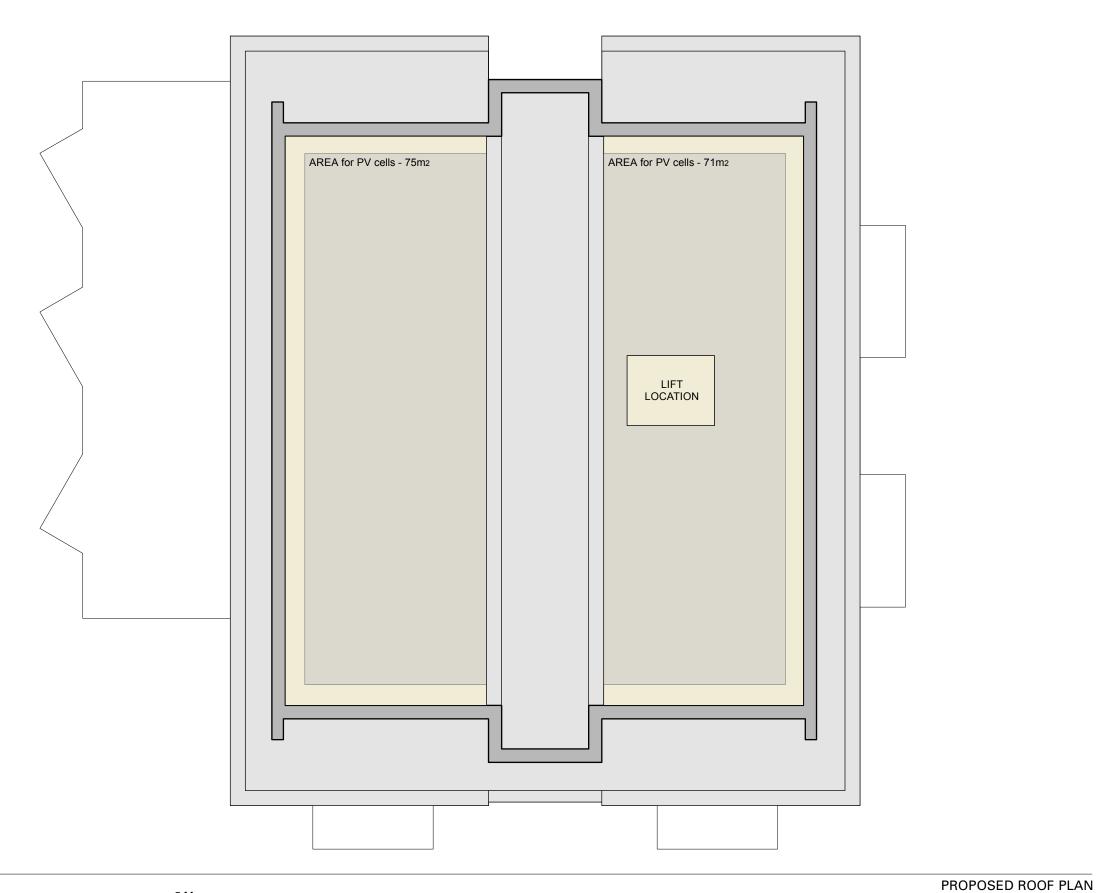

NOTES

KEY

one bedroom flat
two bedroom flat
three bedroom flat

amenity space

green roof

17

PV area (total 146m2) added

APPLICATION

ob 264-270 Finchley Road

Title Proposed roof plan

Date April 2014 Scale 1:100 @ A3

Drawn AL

don EC2A 4NA phone (0)20 7613 5727 (0)20 7613 5749 sillweb ighthistleton.com Thistleton 1-464-106 A

\_\_\_\_\_5 M