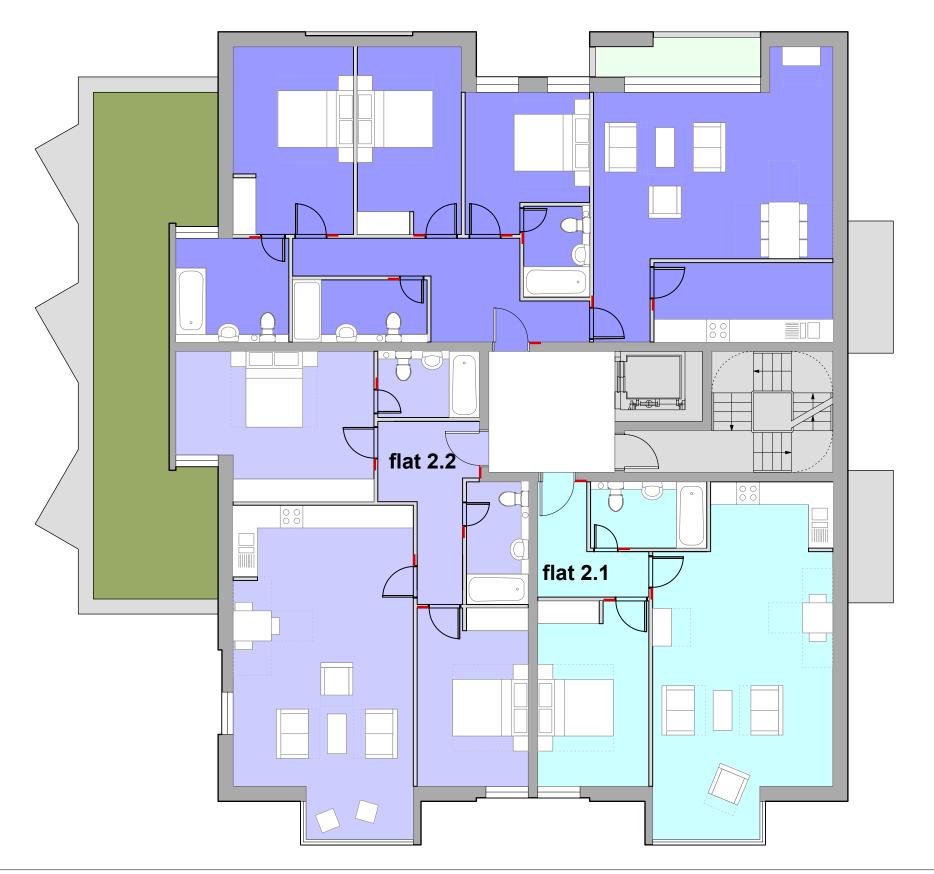

#### KEY

one bedroom flat
two bedroom flat
three bedroom flat
amenity space
green roof

COMMENTS DATE C

# APPLICATION

1-464-104

ects Waugh Thistleton

264-270 Finchley Road

Title Proposed 2nd floor plan

Date April 2014
Scale 1:100 @ A3

Drawn AL

slephone 44 (0)20 7613 5727 xx 44 (0)20 7613 5749 mail/web aughthistlefon.com