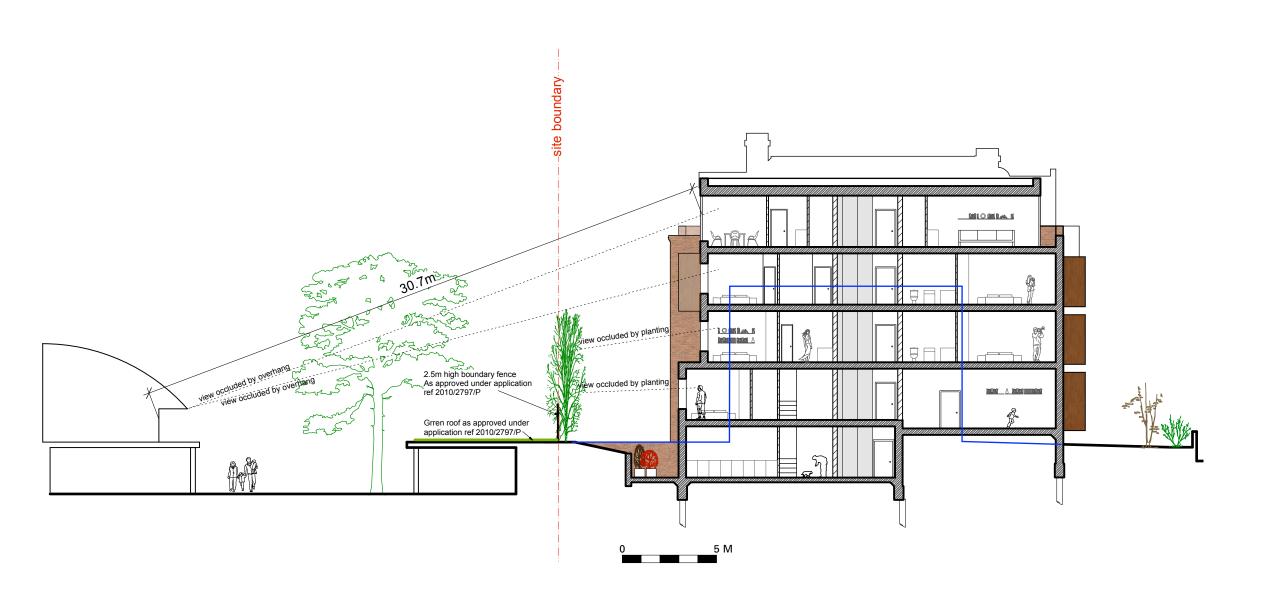

#### KEY

proposed scheme

existing building

--- refused scheme

tects Waugh Thistleton

## APPLICATION

264-270 Finchley Road

Proposed cross section showing Ocyclooking mitigation measures July 2014
1:200 @ A3
AL

Date

Scale

Drawn