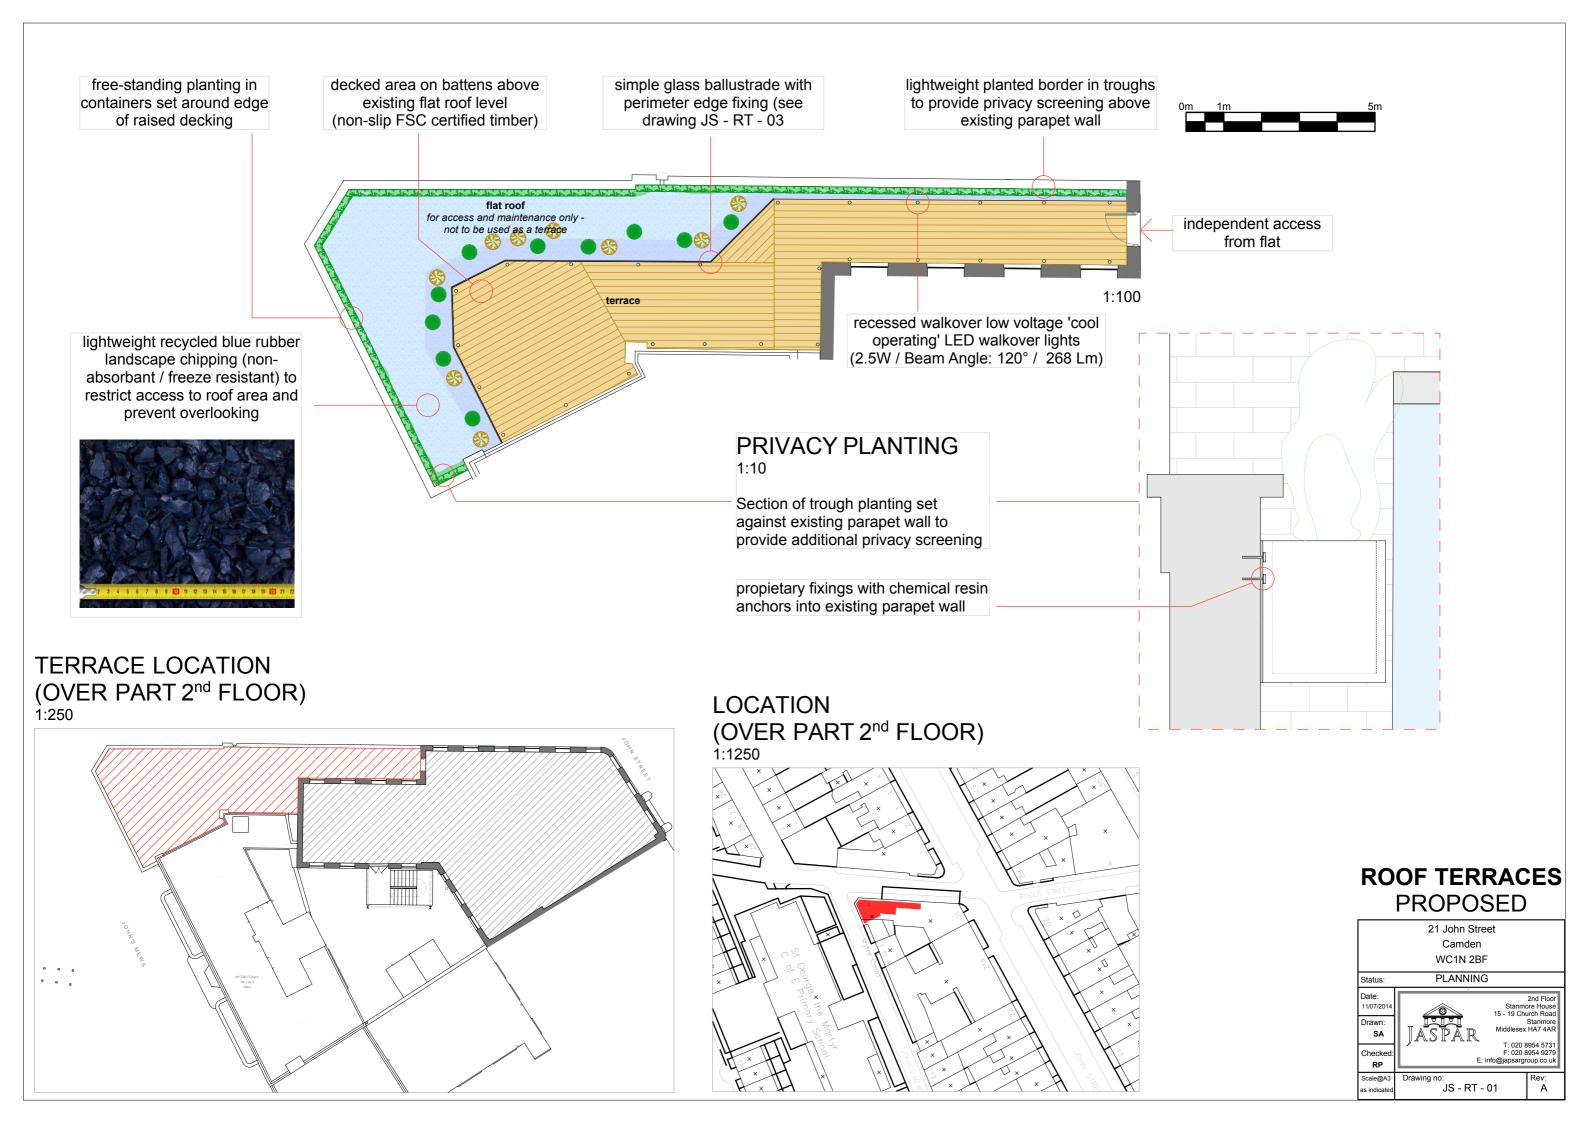

NORTH EAST ELEVATION (JOHN STREET) NORTH ELEVATION (ROGER STREET) SOUTH-WEST ELEVATION (JOHN'S MEWS)

## ROOF TERRACES PROPOSED







## **GLAZED BALLUSTRADING**

Simple glass ballustrade with stainless perimeter edge fixing at base and top

Perimeter base fixing bolted through to

10mm toughened glass panel designed to resist 1.0kN/m² per meter run (in accordance with BS EN 1991-1-1)

Glass to provide minimum level 3 obscurity rating (Pilkington Contora™ or similar approved system)

All guarding to comply with Regulation K5.4 of the Building Regulations 2010 (as amended) an in accordance with Approved Document K (2013)



**SECTION** 1:5

**ELEVATION** 

1:5

## **ROOF TERRACES PROPOSED**

21 John Street Camden WC1N 2BF PLANNING

Checked

Drawing no: JS - RT - 03 Scale@A3

structur