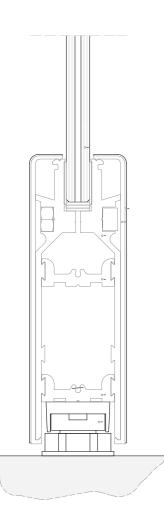

## **GLAZED BALLUSTRADING**

Simple glass ballustrade with stainless perimeter edge fixing at base and top

Perimeter base fixing bolted through to

10mm toughened glass panel designed to resist 1.0kN/m² per meter run (in accordance with BS EN 1991-1-1)

Glass to provide minimum level 3 obscurity rating (Pilkington Contora™ or similar approved system)

All guarding to comply with Regulation K5.4 of the Building Regulations 2010 (as amended) an in accordance with Approved Document K (2013)

**SECTION** 1:5

**ELEVATION** 

1:5

## **ROOF TERRACES PROPOSED**

21 John Street Camden WC1N 2BF PLANNING

Checked

Drawing no: JS - RT - 03 Scale@A3

structure below

PART BASE **SECTION**