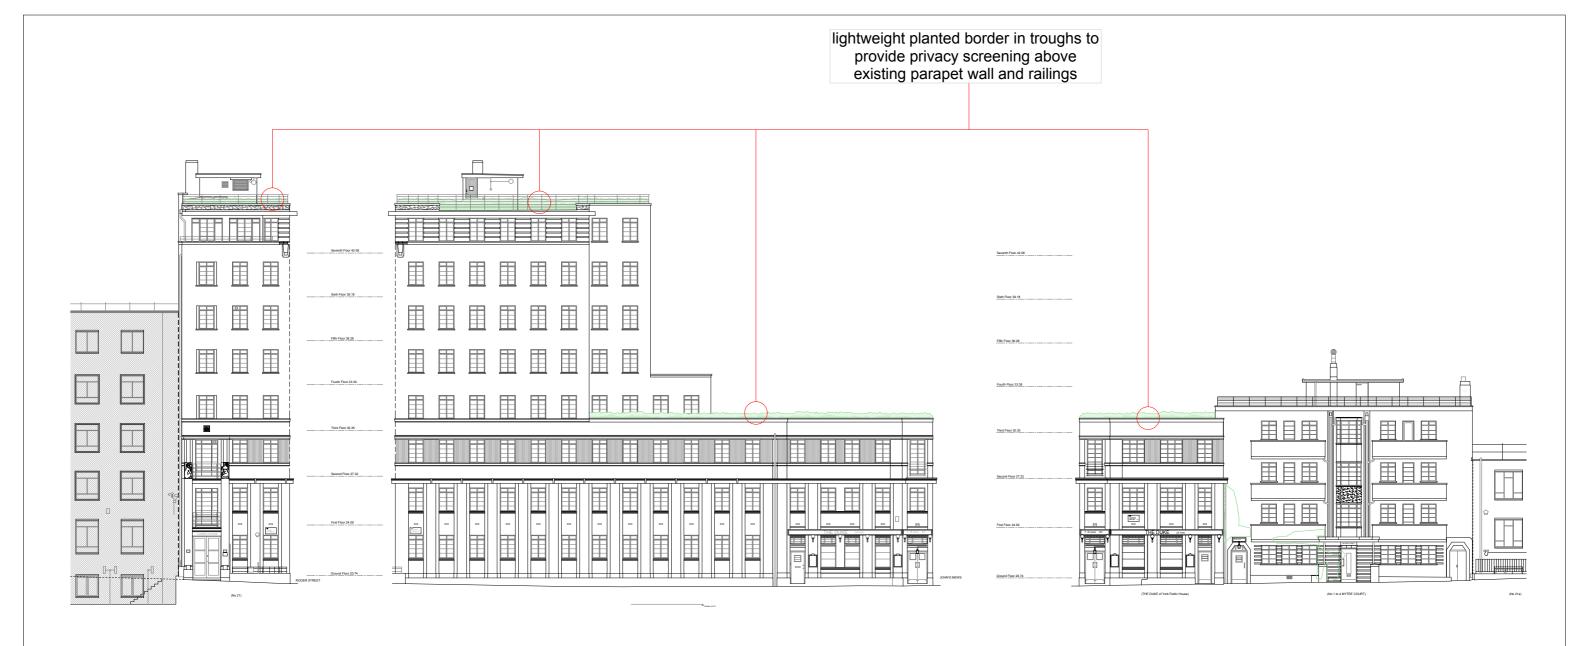

NORTH EAST ELEVATION (JOHN STREET) NORTH ELEVATION (ROGER STREET) SOUTH-WEST ELEVATION (JOHN'S MEWS)