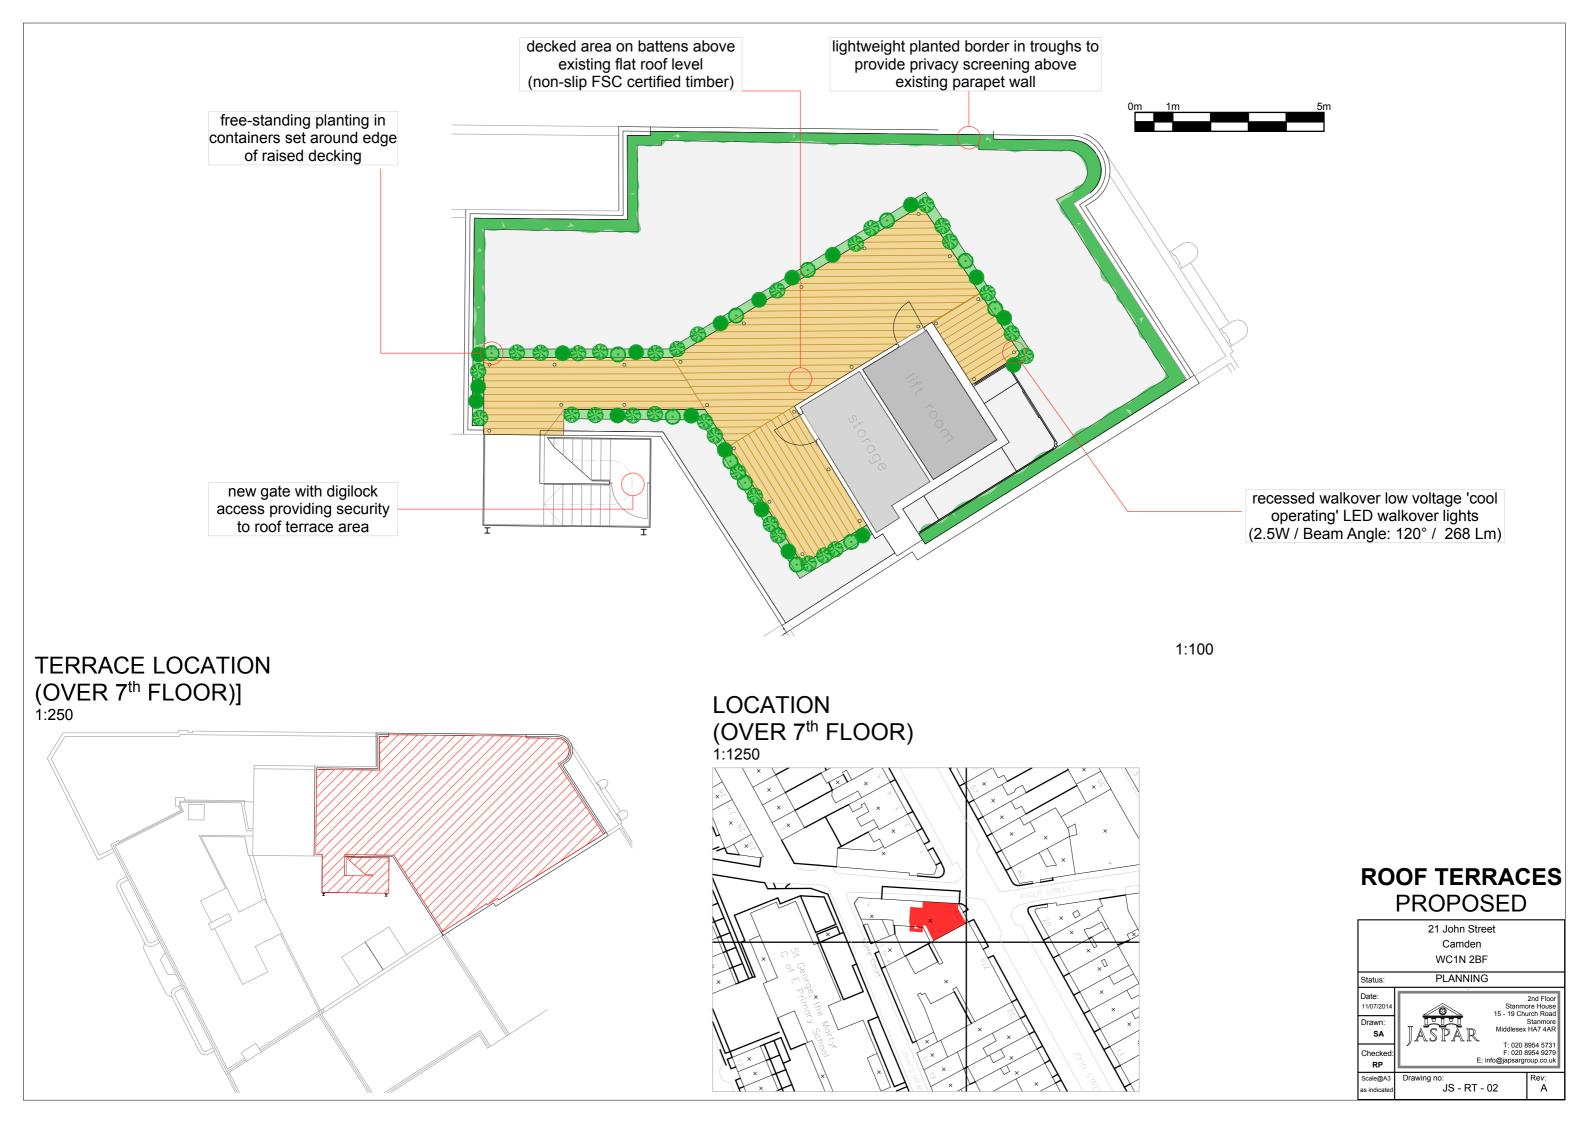

NORTH EAST ELEVATION (JOHN STREET) NORTH ELEVATION (ROGER STREET) SOUTH-WEST ELEVATION (JOHN'S MEWS)

## ROOF TERRACES PROPOSED







## **GLAZED BALLUSTRADING**

Simple glass ballustrade with stainless perimeter edge fixing at base and top

Perimeter base fixing bolted through to

10mm toughened glass panel designed to resist 1.0kN/m² per meter run (in accordance with BS EN 1991-1-1)

Glass to provide minimum level 3 obscurity rating (Pilkington Contora™ or similar approved system)

All guarding to comply with Regulation K5.4 of the Building Regulations 2010 (as amended) an in accordance with Approved Document K (2013)



**SECTION** 1:5

**ELEVATION** 

1:5

## **ROOF TERRACES PROPOSED**

21 John Street Camden WC1N 2BF PLANNING

Checked

Drawing no: JS - RT - 03 Scale@A3

structure