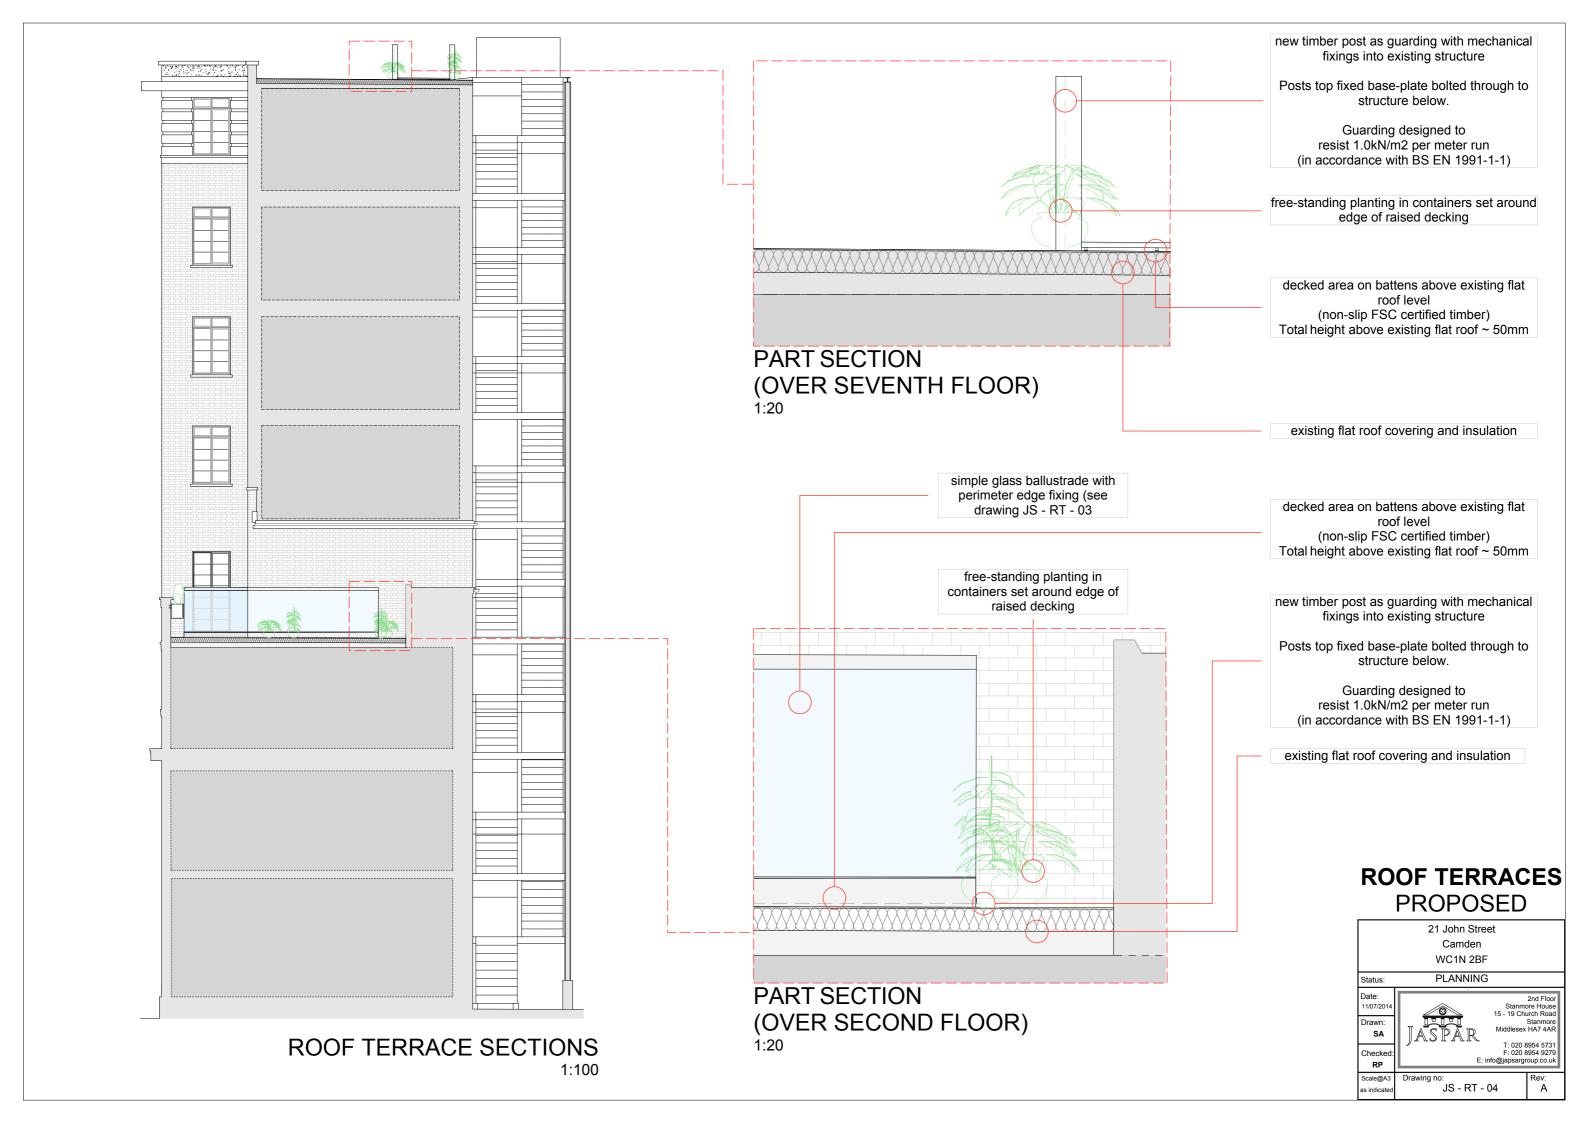

NORTH EAST ELEVATION (JOHN STREET) NORTH ELEVATION (ROGER STREET) SOUTH-WEST ELEVATION (JOHN'S MEWS)

## ROOF TERRACES PROPOSED







## **GLAZED BALLUSTRADING**

Simple glass ballustrade with stainless perimeter edge fixing at base and top

Perimeter base fixing bolted through to

10mm toughened glass panel designed to resist 1.0kN/m² per meter run (in accordance with BS EN 1991-1-1)

Glass to provide minimum level 3 obscurity rating (Pilkington Contora™ or similar approved system)

All guarding to comply with Regulation K5.4 of the Building Regulations 2010 (as amended) an in accordance with Approved Document K (2013)



**SECTION** 1:5

**ELEVATION** 

1:5

## **ROOF TERRACES PROPOSED**

21 John Street Camden WC1N 2BF PLANNING

Checked

Drawing no: JS - RT - 03 Scale@A3

structure below

PART BASE **SECTION**