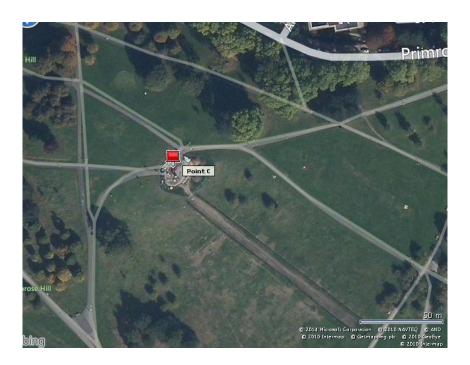

## THE PADDINGTON TRAIL

Site Location: Primrose Hill, NW3 3AX

The statue would be located at:

Option A

Easting X 527651

Northing Y 183900

Preferred statue location: Centrally located on the highest point of Primrose Hill. Set to the front left hand side of the seating area.

Figure 1:

Figure 2:

Please note: This marker is not to scale and is for indication purposes only.