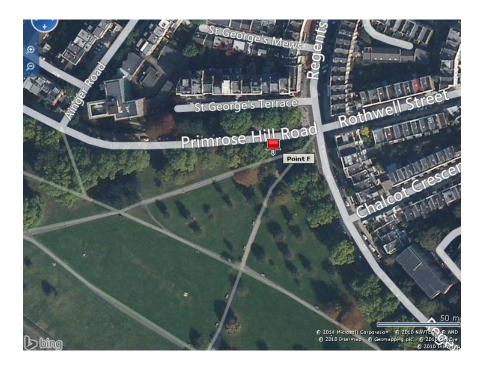

## Option B

Easting X 527848

Northing Y 183967

Located within the SE entrance of the park. Positioned on at the back of the paving area, net to the grass verge, between the junction of the three pathways

Figure 3:

Figure 4

Please note: This marker is not to scale and is for indication purposes only.