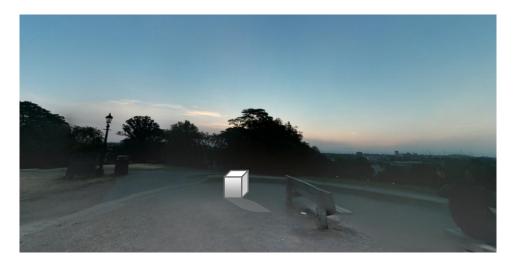

## THE PADDINGTON TRAIL

Site Location: Primrose Hill, NW3 3AX

The statue would be located at:

Option A

Easting X 527651

Northing Y 183900

Preferred statue location: Centrally located on the highest point of Primrose Hill. Set to the front left hand side of the seating area.

Figure 1:

Figure 2:

Please note: This marker is not to scale and is for indication purposes only.