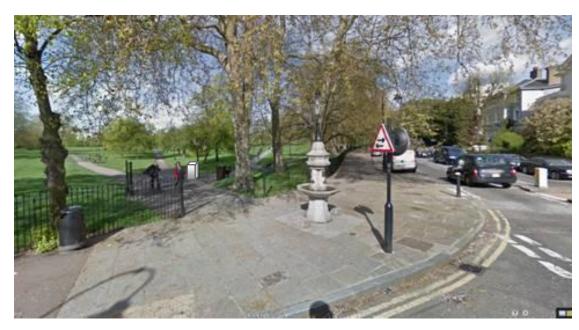

## Option B

Easting X 527848

Northing Y 183967

Located within the SE entrance of the park. Positioned on at the back of the paving area, net to the grass verge, between the junction of the three pathways

Figure 3:

Figure 4

Please note: This marker is not to scale and is for indication purposes only.