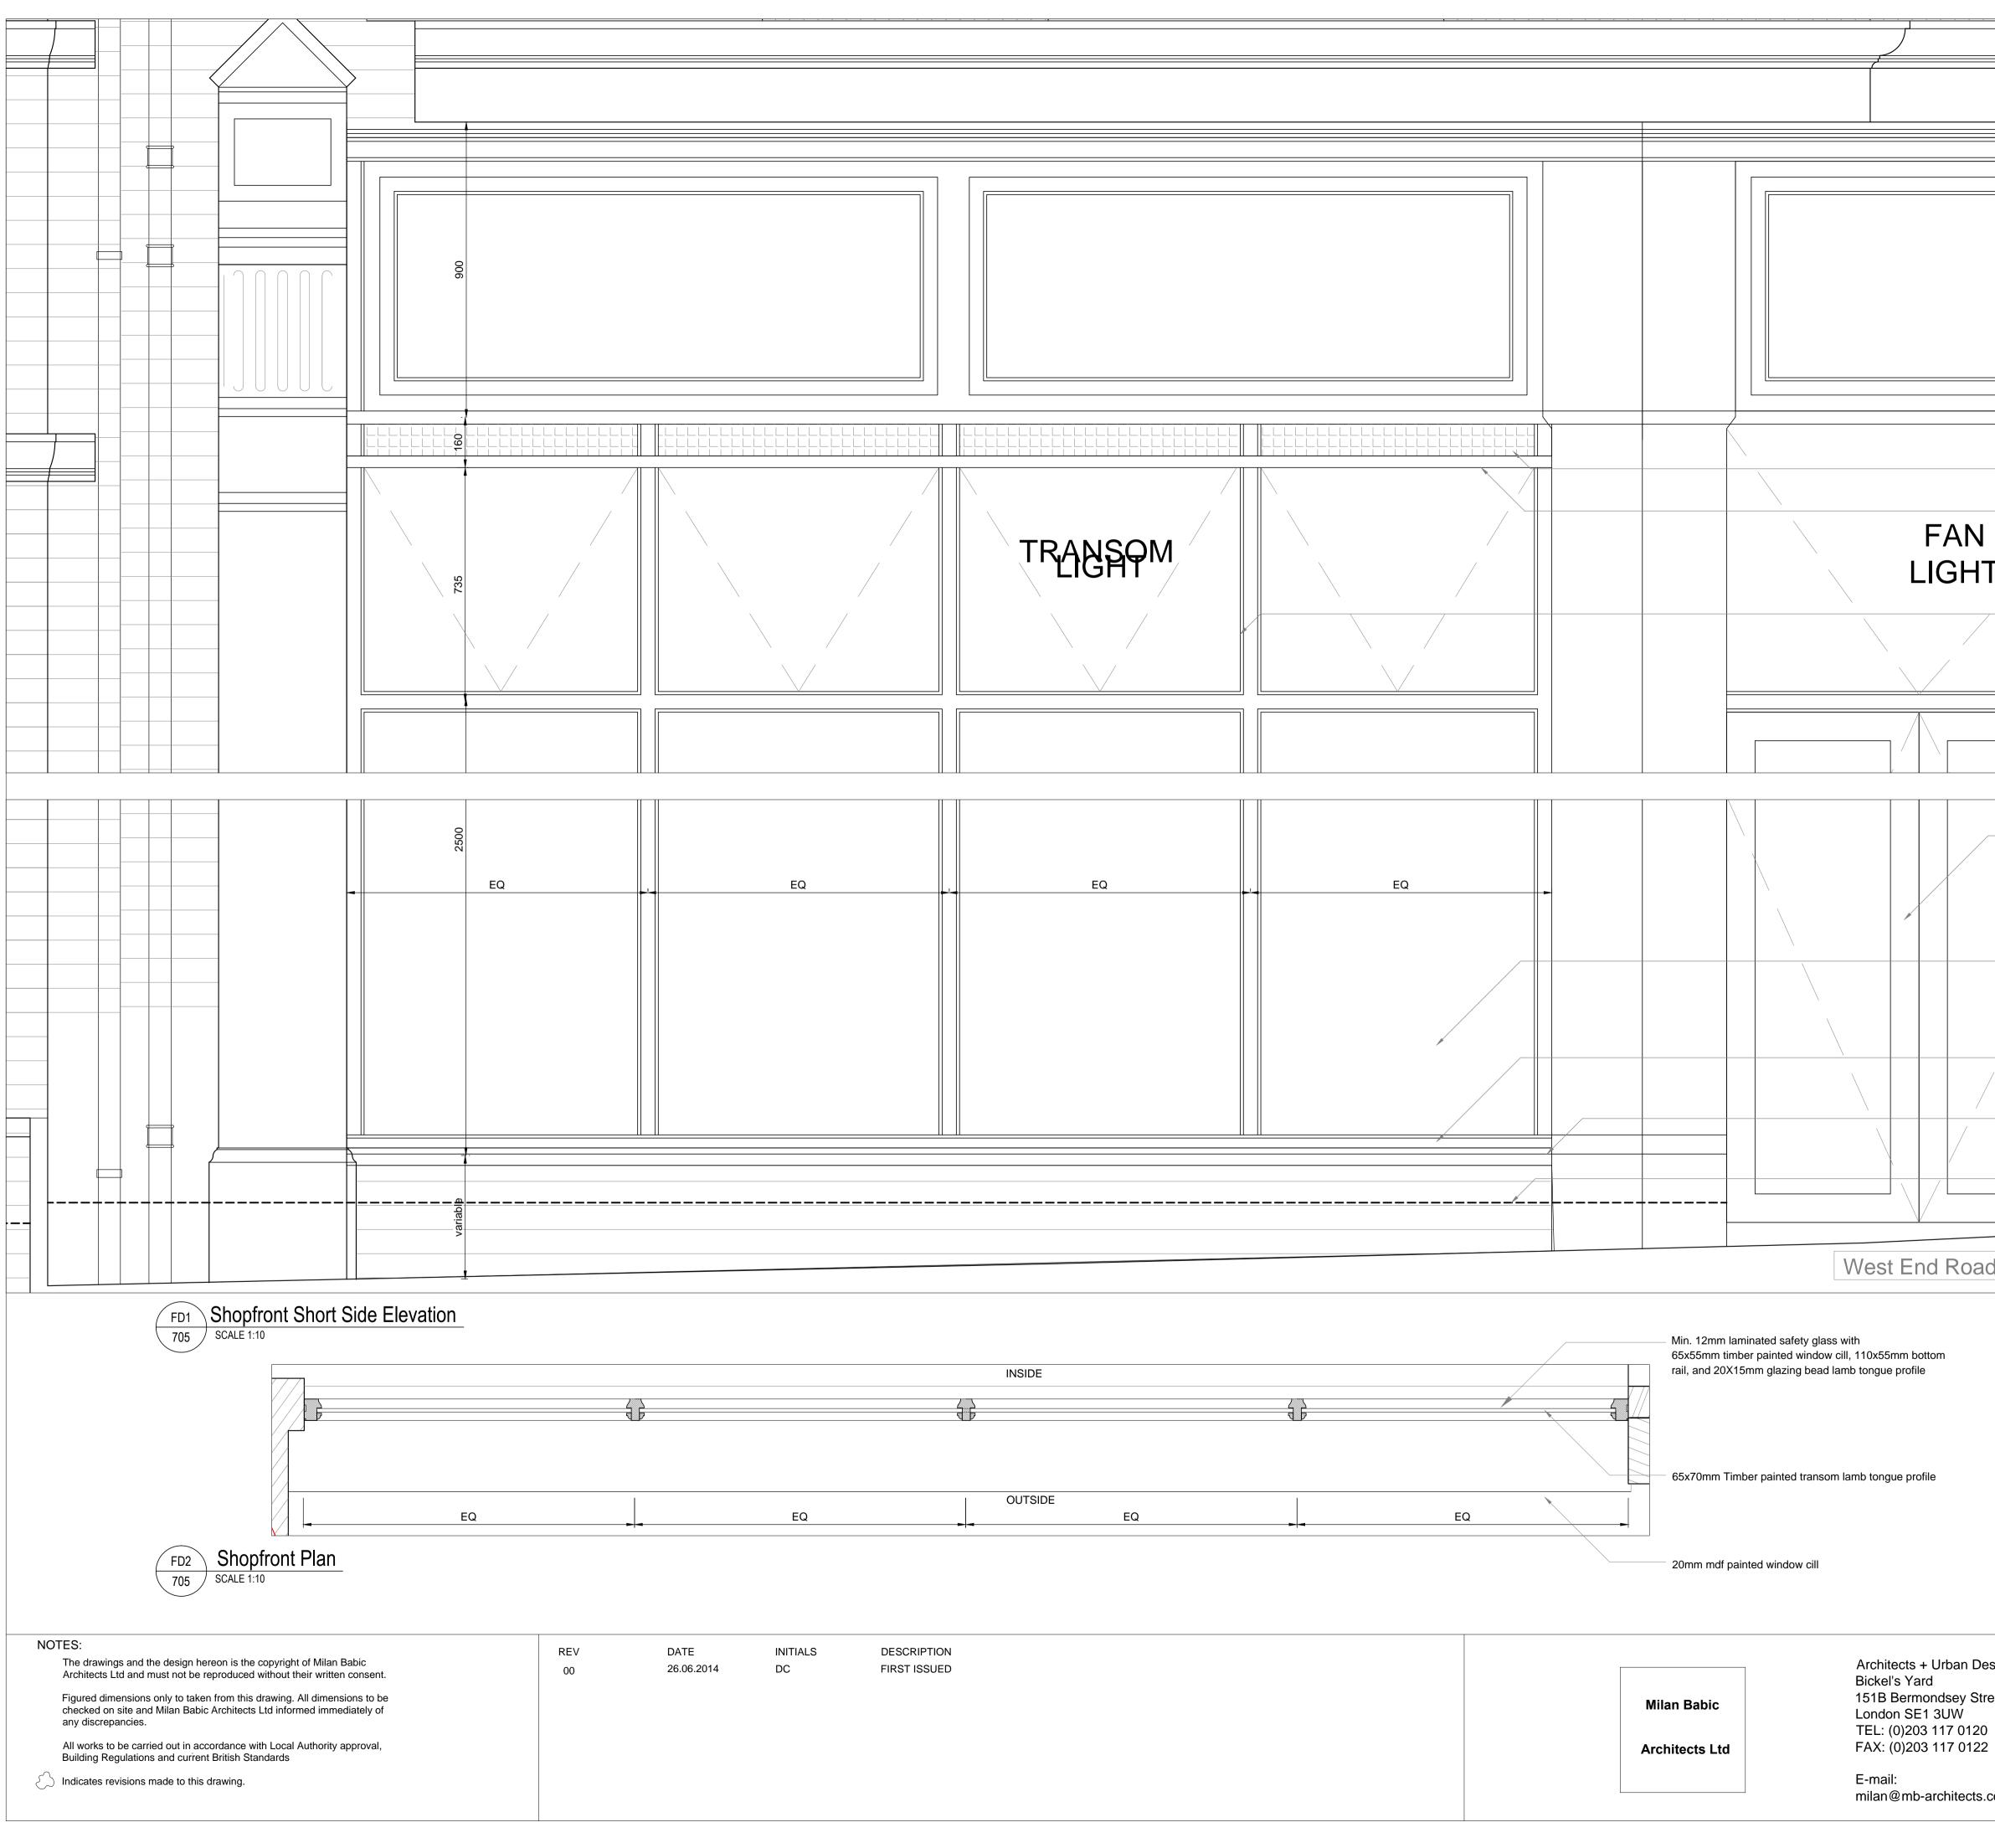

|              |          | <u> </u>                     |                                                                                                                                                   |
|--------------|----------|------------------------------|---------------------------------------------------------------------------------------------------------------------------------------------------|
|              |          |                              | - Cast stone cornice like for like                                                                                                                |
|              |          |                              | existing                                                                                                                                          |
|              |          |                              | - Lead code 5 flashing                                                                                                                            |
|              |          |                              | - 65x70mm Timber painted cornice                                                                                                                  |
|              |          |                              | moulding<br>- Marine ply grade painted 18mm                                                                                                       |
|              |          |                              | sheet                                                                                                                                             |
|              |          |                              |                                                                                                                                                   |
|              |          |                              |                                                                                                                                                   |
|              |          |                              | Enclosed lettering box to signify business formed by 45x 20mm                                                                                     |
|              |          |                              | cornice molding 45x 20mm                                                                                                                          |
|              |          |                              |                                                                                                                                                   |
|              |          |                              |                                                                                                                                                   |
|              |          |                              | Grille ventilation                                                                                                                                |
|              |          |                              | - min. 8mm laminated safety glass on                                                                                                              |
| J            |          |                              | 55x110mm glazing head lamb tongue<br>profile                                                                                                      |
| IT /         |          |                              |                                                                                                                                                   |
|              |          |                              | - 65x70mm Timber painted                                                                                                                          |
|              |          |                              | transom lamb tongue<br>profile                                                                                                                    |
|              |          |                              |                                                                                                                                                   |
|              |          |                              |                                                                                                                                                   |
|              |          |                              |                                                                                                                                                   |
|              |          |                              |                                                                                                                                                   |
|              |          |                              | Shopfront Windows: see FD02/701                                                                                                                   |
|              |          |                              | Shophont Windows. See PD02/701                                                                                                                    |
|              |          |                              |                                                                                                                                                   |
|              |          |                              |                                                                                                                                                   |
| /            |          |                              | Shopfront Windows: see FD01/701                                                                                                                   |
|              |          |                              |                                                                                                                                                   |
|              |          |                              |                                                                                                                                                   |
|              |          |                              | <ul> <li>Min. 12mm laminated safety glass with</li> <li>65x55mm timber painted window cill,</li> <li>110x55mm bottom rail, and 20X15mm</li> </ul> |
|              |          |                              | glazing bead lamb tongue profile<br>- Stall riser formed by                                                                                       |
|              |          |                              | 300mm cavity wall facing<br>bricks above existing                                                                                                 |
|              |          |                              | fooring<br>- DPC @ min. 150mm from<br>street level and                                                                                            |
|              |          | _                            | overlapped to DPM                                                                                                                                 |
| ad           |          |                              |                                                                                                                                                   |
| ad           |          |                              |                                                                                                                                                   |
|              |          |                              |                                                                                                                                                   |
|              |          |                              |                                                                                                                                                   |
|              |          |                              |                                                                                                                                                   |
|              |          |                              |                                                                                                                                                   |
|              |          |                              |                                                                                                                                                   |
|              |          |                              |                                                                                                                                                   |
|              |          |                              |                                                                                                                                                   |
|              |          |                              |                                                                                                                                                   |
|              |          |                              |                                                                                                                                                   |
| Designer     | PROJECT: |                              | ULATION SUBMISSION                                                                                                                                |
| Designer     |          | 465 - 467 Finchle<br>NW3 6HS | <b>. New Residential Units to upper parts</b><br>ey Road                                                                                          |
| Street<br>20 | CLIENT:  | A.Govani                     |                                                                                                                                                   |
| 22           | DWG      | Fabrication Det              | tails: Shopfront Short Elevation & Plan                                                                                                           |

| s.co.uk | DWG    | BR/ <b>679/705</b> | REV: | 00 | DATE: | APR 2014 |
|---------|--------|--------------------|------|----|-------|----------|
|         | SCALE: | 1:10 @ A1          |      |    | DRAWN | DC       |
|         |        |                    |      |    |       |          |