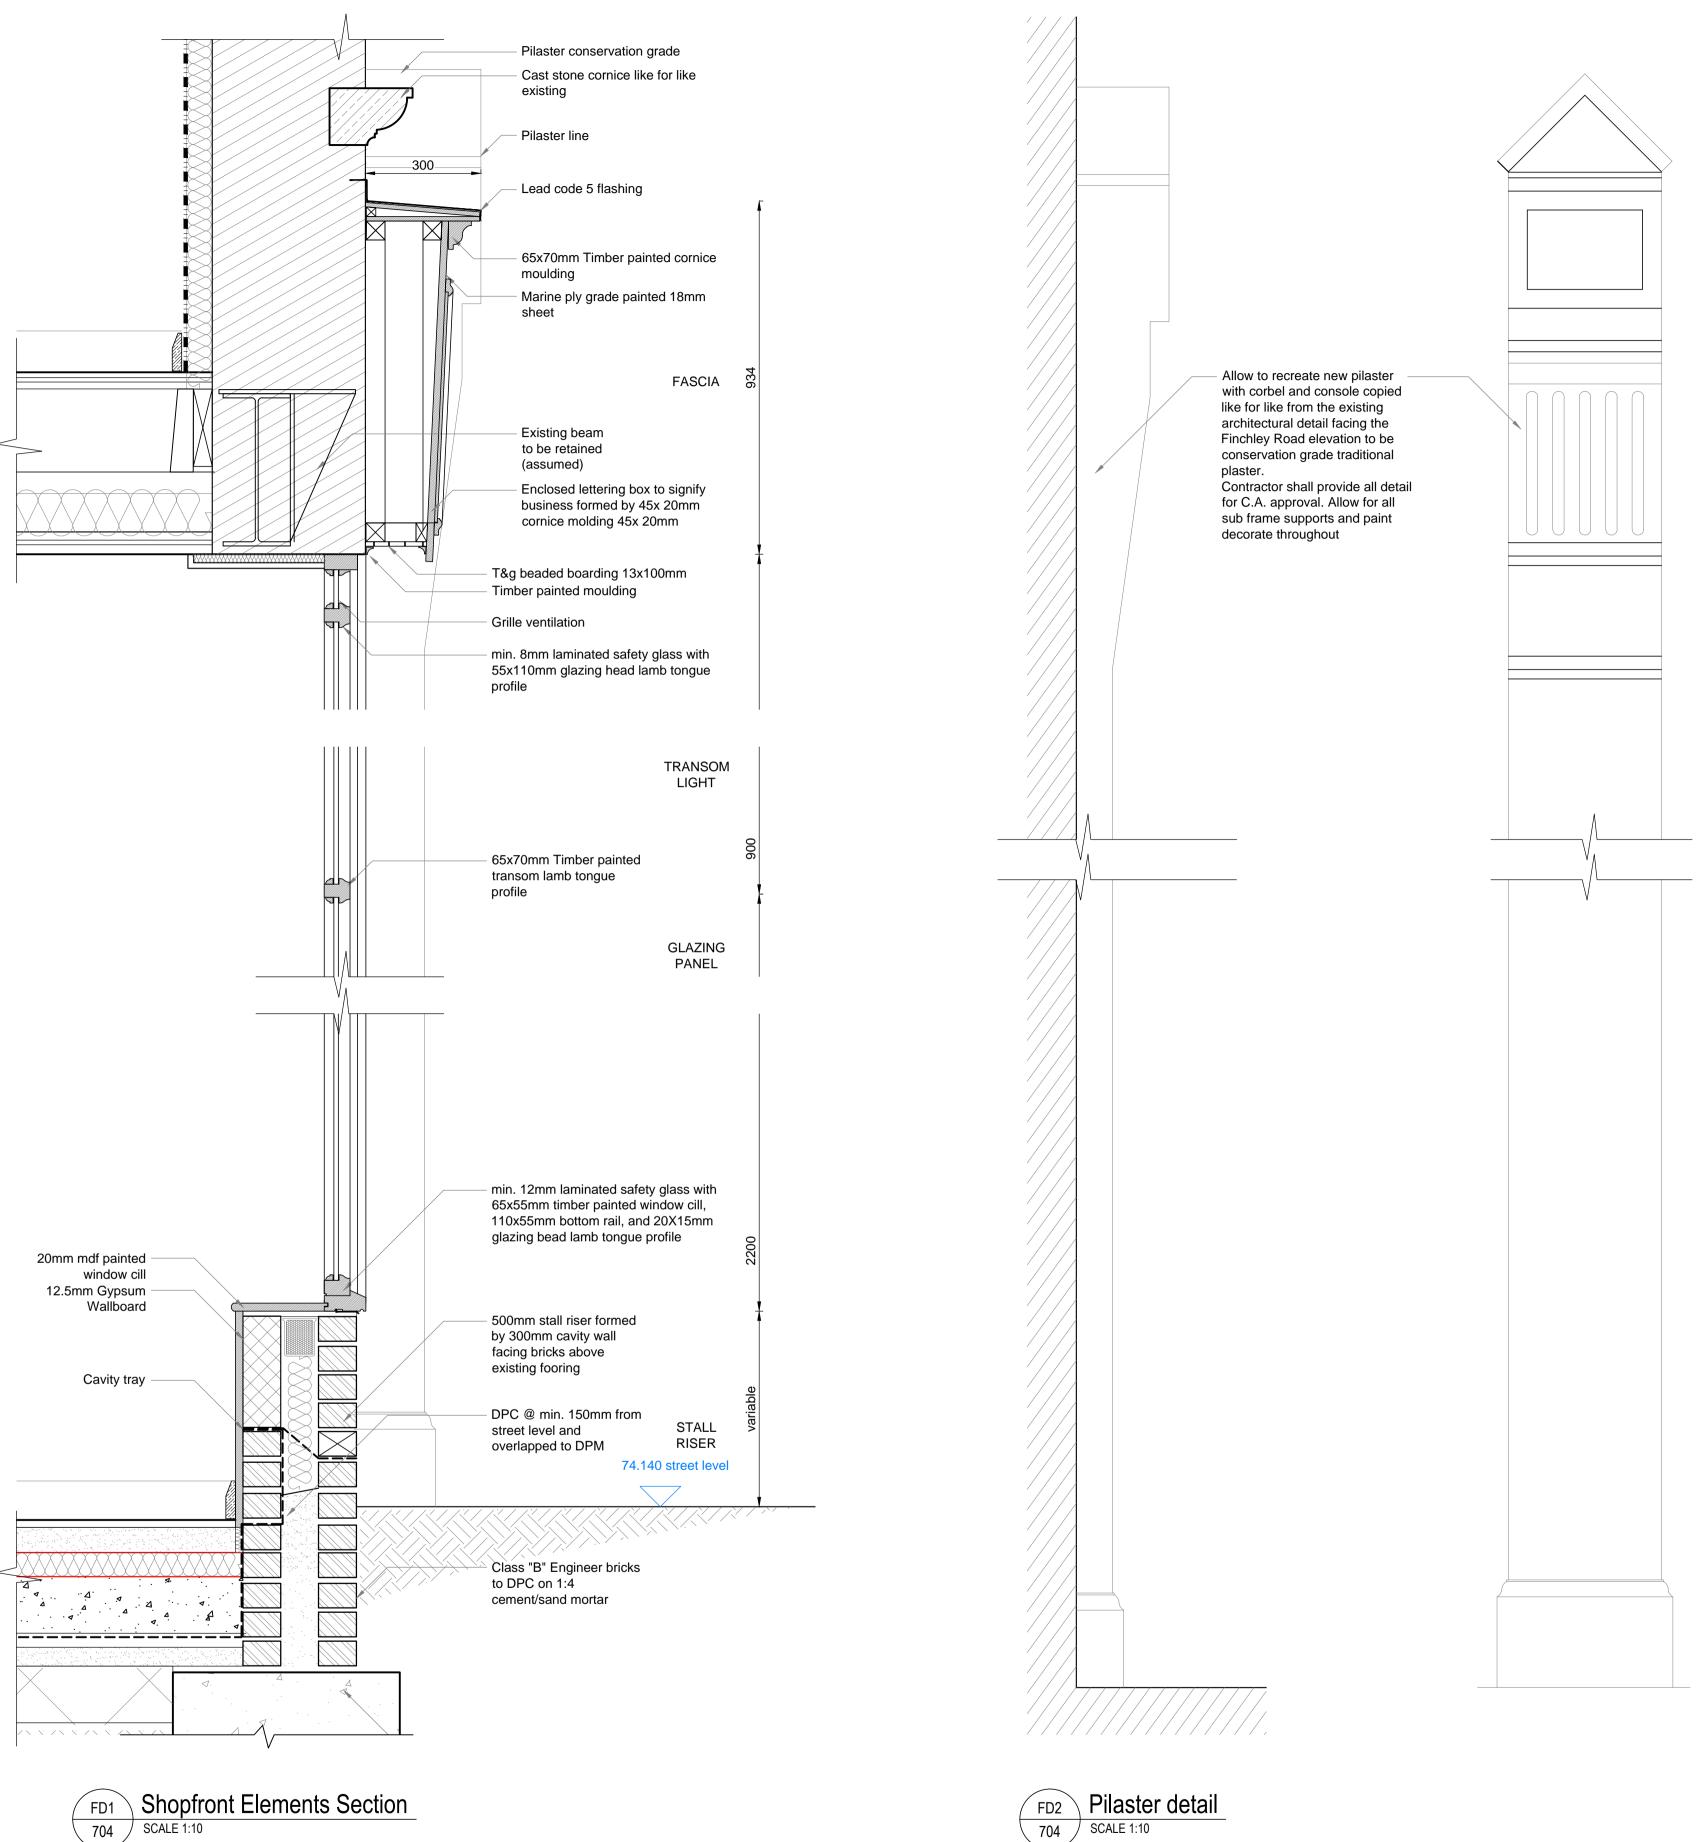

## FD1 Shopfront Elements Section 704 SCALE 1:10

| NOTES:<br>The drawings and the design hereon is the copyright of Milan Babic<br>Architects Ltd and must not be reproduced without their written consent.           | REV<br>00 | DATE<br>26.06.2014 | INITIALS<br>DC | DESCRIPTION<br>FIRST ISSUED |
|--------------------------------------------------------------------------------------------------------------------------------------------------------------------|-----------|--------------------|----------------|-----------------------------|
| Figured dimensions only to taken from this drawing. All dimensions to be checked on site and Milan Babic Architects Ltd informed immediately of any discrepancies. |           |                    |                |                             |
| All works to be carried out in accordance with Local Authority approval,<br>Building Regulations and current British Standards                                     |           |                    |                |                             |
| Indicates revisions made to this drawing.                                                                                                                          |           |                    |                |                             |

Architects + Urban D Bickel's Yard 151B Bermondsey S London SE1 3UW TEL: (0)203 117 012 FAX: (0)203 117 012

Architects Ltd

Milan Babic

E-mail: milan@mb-architects

| Designer<br>Street | PROJECT: | BUILDING REGULATION SUBMISSION<br>Proposed 4 No. New Residential Units to upper parts<br>465 - 467 Finchley Road<br>NW3 6HS |         |       |          |  |  |
|--------------------|----------|-----------------------------------------------------------------------------------------------------------------------------|---------|-------|----------|--|--|
| 20                 | CLIENT:  | A.Govani<br>Fabrication Details: Shopfront Elements & Pilaster                                                              |         |       |          |  |  |
| 122                | DWG      |                                                                                                                             |         |       |          |  |  |
|                    | DWG      | BR/ <b>679/704</b>                                                                                                          | REV: 00 | DATE: | APR 2014 |  |  |
| cts.co.uk          | SCALE:   | 1:10 @ A1                                                                                                                   |         | DRAWN | DC       |  |  |

|              |          | <u> </u>                     |                                                                                                                                                   |
|--------------|----------|------------------------------|---------------------------------------------------------------------------------------------------------------------------------------------------|
|              |          |                              | - Cast stone cornice like for like                                                                                                                |
|              |          |                              | existing                                                                                                                                          |
|              |          |                              | - Lead code 5 flashing                                                                                                                            |
|              |          |                              | - 65x70mm Timber painted cornice                                                                                                                  |
|              |          |                              | moulding<br>- Marine ply grade painted 18mm                                                                                                       |
|              |          |                              | sheet                                                                                                                                             |
|              |          |                              |                                                                                                                                                   |
|              |          |                              |                                                                                                                                                   |
|              |          |                              | Enclosed lettering box to signify business formed by 45x 20mm                                                                                     |
|              |          |                              | cornice molding 45x 20mm                                                                                                                          |
|              |          |                              |                                                                                                                                                   |
|              |          |                              |                                                                                                                                                   |
|              |          |                              | Grille ventilation                                                                                                                                |
|              |          |                              | - min. 8mm laminated safety glass on                                                                                                              |
| J            |          |                              | 55x110mm glazing head lamb tongue<br>profile                                                                                                      |
| IT /         |          |                              |                                                                                                                                                   |
|              |          |                              | - 65x70mm Timber painted                                                                                                                          |
|              |          |                              | transom lamb tongue<br>profile                                                                                                                    |
|              |          |                              |                                                                                                                                                   |
|              |          |                              |                                                                                                                                                   |
|              |          |                              |                                                                                                                                                   |
|              |          |                              |                                                                                                                                                   |
|              |          |                              | Shopfront Windows: see FD02/701                                                                                                                   |
|              |          |                              | Shophont Windows. See PD02/701                                                                                                                    |
|              |          |                              |                                                                                                                                                   |
|              |          |                              |                                                                                                                                                   |
| /            |          |                              | Shopfront Windows: see FD01/701                                                                                                                   |
|              |          |                              |                                                                                                                                                   |
|              |          |                              |                                                                                                                                                   |
|              |          |                              | <ul> <li>Min. 12mm laminated safety glass with</li> <li>65x55mm timber painted window cill,</li> <li>110x55mm bottom rail, and 20X15mm</li> </ul> |
|              |          |                              | glazing bead lamb tongue profile<br>- Stall riser formed by                                                                                       |
|              |          |                              | 300mm cavity wall facing<br>bricks above existing                                                                                                 |
|              |          |                              | fooring<br>- DPC @ min. 150mm from<br>street level and                                                                                            |
|              |          | _                            | overlapped to DPM                                                                                                                                 |
| ad           |          |                              |                                                                                                                                                   |
| ad           |          |                              |                                                                                                                                                   |
|              |          |                              |                                                                                                                                                   |
|              |          |                              |                                                                                                                                                   |
|              |          |                              |                                                                                                                                                   |
|              |          |                              |                                                                                                                                                   |
|              |          |                              |                                                                                                                                                   |
|              |          |                              |                                                                                                                                                   |
|              |          |                              |                                                                                                                                                   |
|              |          |                              |                                                                                                                                                   |
|              |          |                              |                                                                                                                                                   |
| Designer     | PROJECT: |                              | ULATION SUBMISSION                                                                                                                                |
| Designer     |          | 465 - 467 Finchle<br>NW3 6HS | <b>. New Residential Units to upper parts</b><br>ey Road                                                                                          |
| Street<br>20 | CLIENT:  | A.Govani                     |                                                                                                                                                   |
| 22           | DWG      | Fabrication Det              | tails: Shopfront Short Elevation & Plan                                                                                                           |