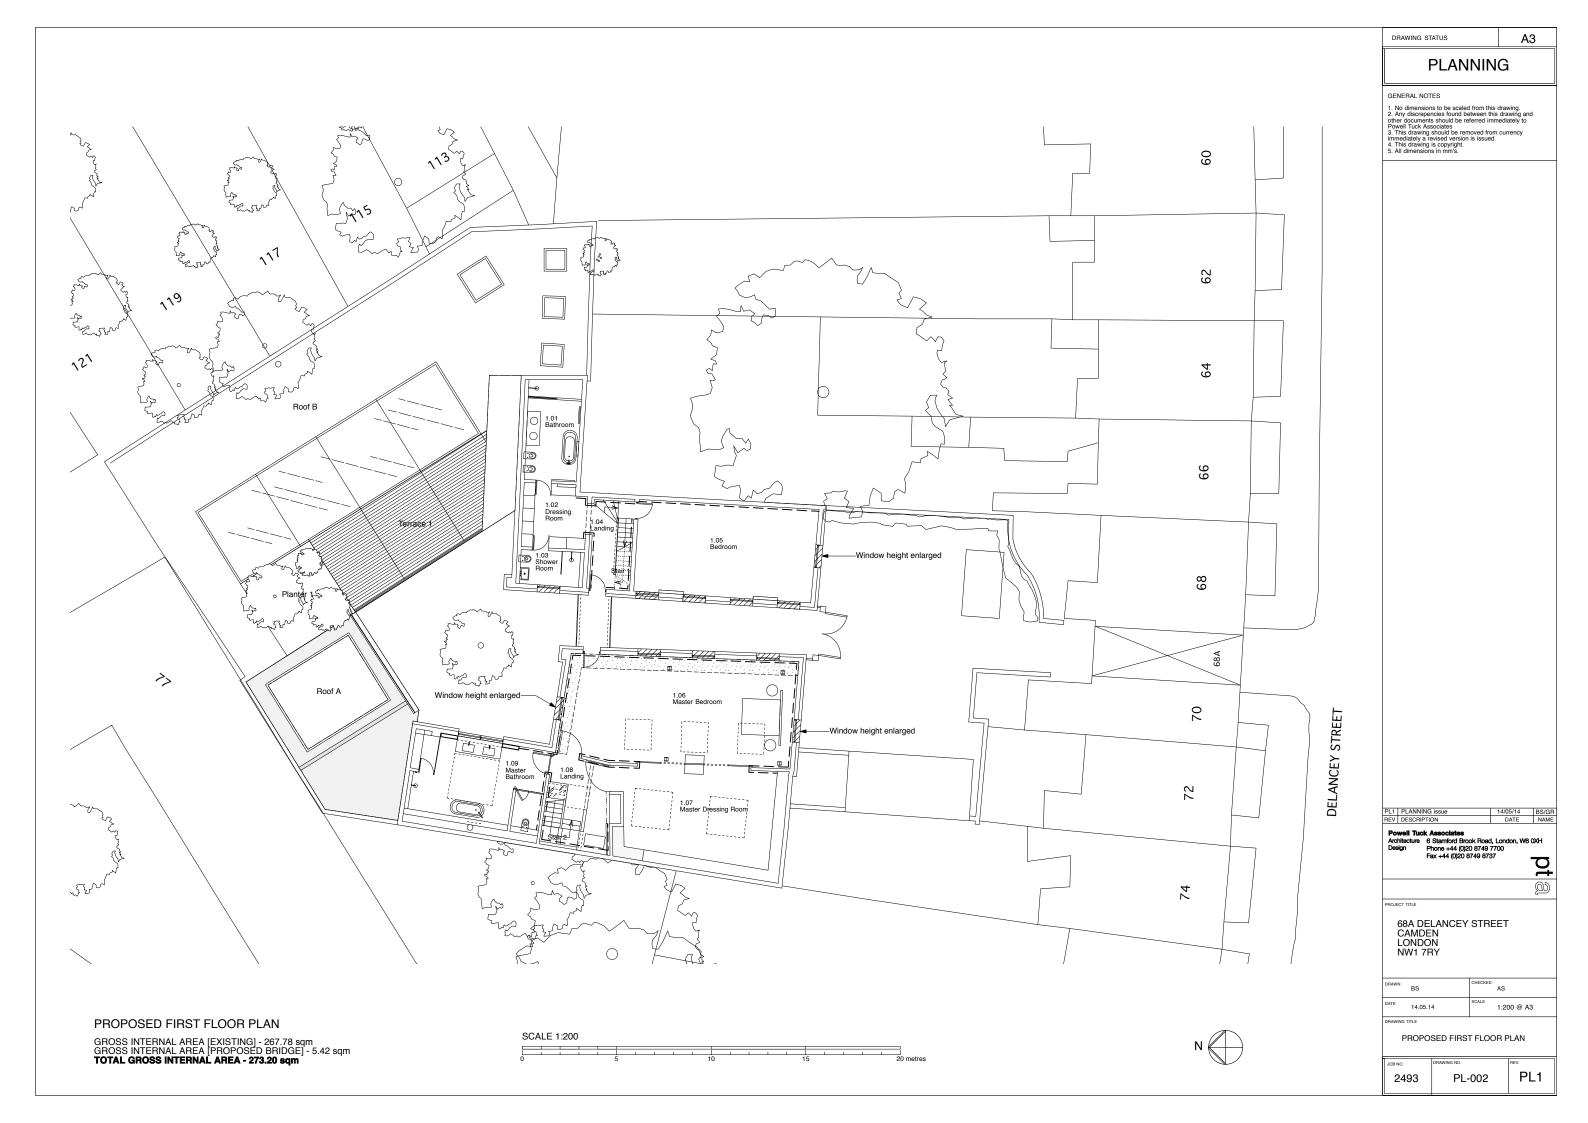

GENERAL NOTES No dimensions to be scaled from this drawing.
 Any discrepencies found between this drawing and other documents should be referred immediately to Powell Tuck Associates
 This drawing should be removed from currency immediately a revised version is issued.
 This drawing is copyright.
 All dimensions in mm's.

DRAWING STATUS

**PLANNING** 

АЗ

ELEVATION 01 - PROPOSED SOUTH ELEVATION

ELEVATION 02 - SOUTH WEST COURTYARD ELEVATION

@

pt

68A DELANCEY STREET CAMDEN LONDON NW1 7RY

.CKED AS RAWN GR 1:200 @ A3

PROPOSED ELEVATIONS-ALTERATIONS TO WINDOWS

PL1 2493 PL-005

SCALE 1:200

PROPOSED ELEVATION-1:100@A3

SCALE 1:100

| PL2 | PLANNING issue<br>Annotations amended | 03/07/14 | BS   |  |
|-----|---------------------------------------|----------|------|--|
| PL1 | PLANNING issue                        | 14/05/14 | GR   |  |
| REV | DESCRIPTION                           | DATE     | NAME |  |