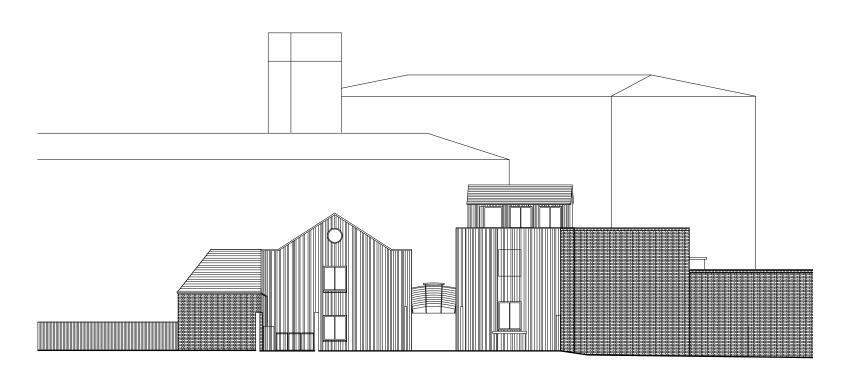

**EXISTING SOUTH ELEVATION** 

EXISTING WEST ELEVATION

DRAWING STATUS

| DRAWN | ММ       | AS         |  |
|-------|----------|------------|--|
| DATE  | 13.12.13 | 1:200 @ A3 |  |

EXISTING SOUTH & WEST ELEVATIONS

| JOB NO. | DRAWING NO. | REV. |
|---------|-------------|------|
| 2493    | SU-006      | SU1  |