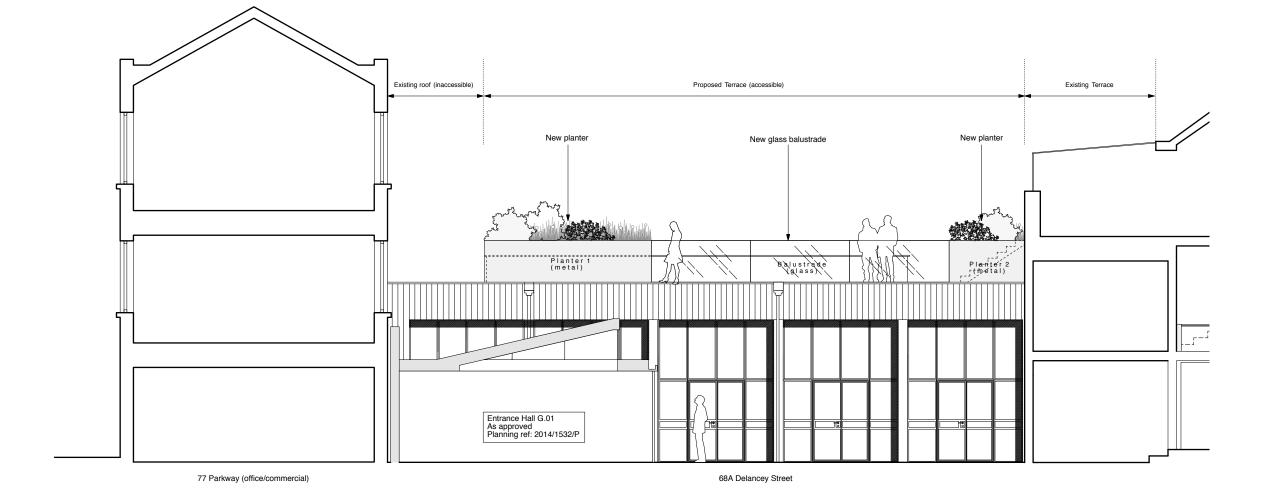

АЗ

68A DELANCEY STREET CAMDEN LONDON NW1 7RY

| GR GR         | CHECKED AS       |
|---------------|------------------|
| DATE 14.05.14 | SCALE 1:100 @ A3 |

PROPOSED ROOF TERRACE ELEVATION

| JOB NO. | DRAWING NO. | REV. |
|---------|-------------|------|
| 2493    | PL-007      | PL2  |