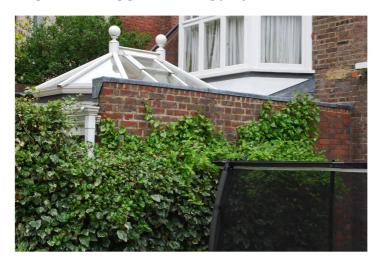

PA-01 Lower Ground Floor Plan

**PA-02** Upper Ground floor plan (Roof)

PA-04 Front Elevation, Section A-A and B-B

The Image 01 & Image 02 below shows existing garden with the party wall. The new extension will align with the coach house shown in Image 03.

Image 01 – Existing garden showing party wall

Image 02 – Existing garden showing party wall

Image 02 – New extension to be aligned to coach house

All other drawings are as approved for application 2013/5398/P.