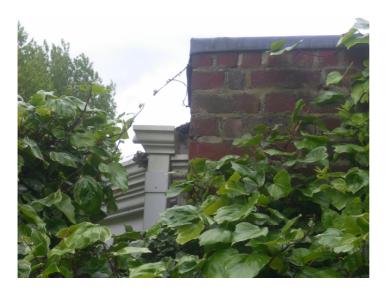

PA-01 Lower Ground Floor Plan

**PA-02** Upper Ground floor plan (Roof)

PA-04 Front Elevation, Section A-A and B-B

The Image 01 & Image 02 below shows existing garden with the party wall. The new extension will align with the coach house shown in Image 03.

Image 01 – Existing garden showing party wall

Image 02 – Existing garden showing party wall

Image 02 – New extension to be aligned to coach house

All other drawings are as approved for application 2013/5398/P.