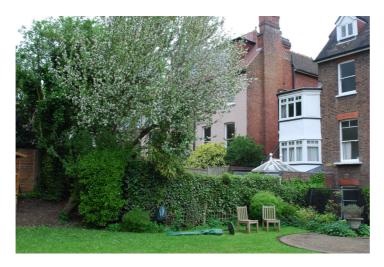

PA-01 Lower Ground Floor Plan

**PA-02** Upper Ground floor plan (Roof)

PA-04 Front Elevation, Section A-A and B-B

The Image 01 & Image 02 below shows existing garden with the party wall. The new extension will align with the coach house shown in Image 03.

Image 01 – Existing garden showing party wall

Image 02 – Existing garden showing party wall

Image 02 – New extension to be aligned to coach house

All other drawings are as approved for application 2013/5398/P.