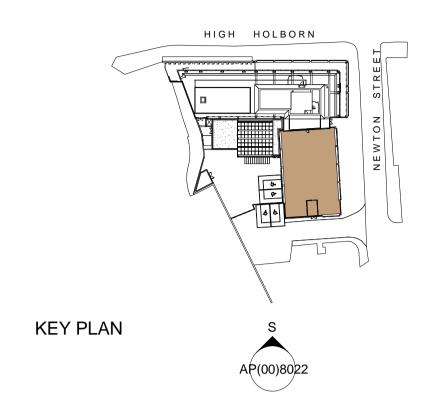

PROJECT

HOXTON HOTEL 199-206 HIGH HOLBORN LONDON WC1V 7BU

DRAWING TITLE

SOUTH ELEVATION (PROPOSED)

| STATUS         |                |          |            |
|----------------|----------------|----------|------------|
|                | INFORM         | NOITA    |            |
| SCALE          | DATE           | DRAWN BY | CHECKED BY |
| As indicated   | JAN 2013       | DW       | AB         |
| PROJECT NUMBER | DRAWING NUMBER |          | REVISION   |
| 20918          | AP(00)8022     |          | Α          |