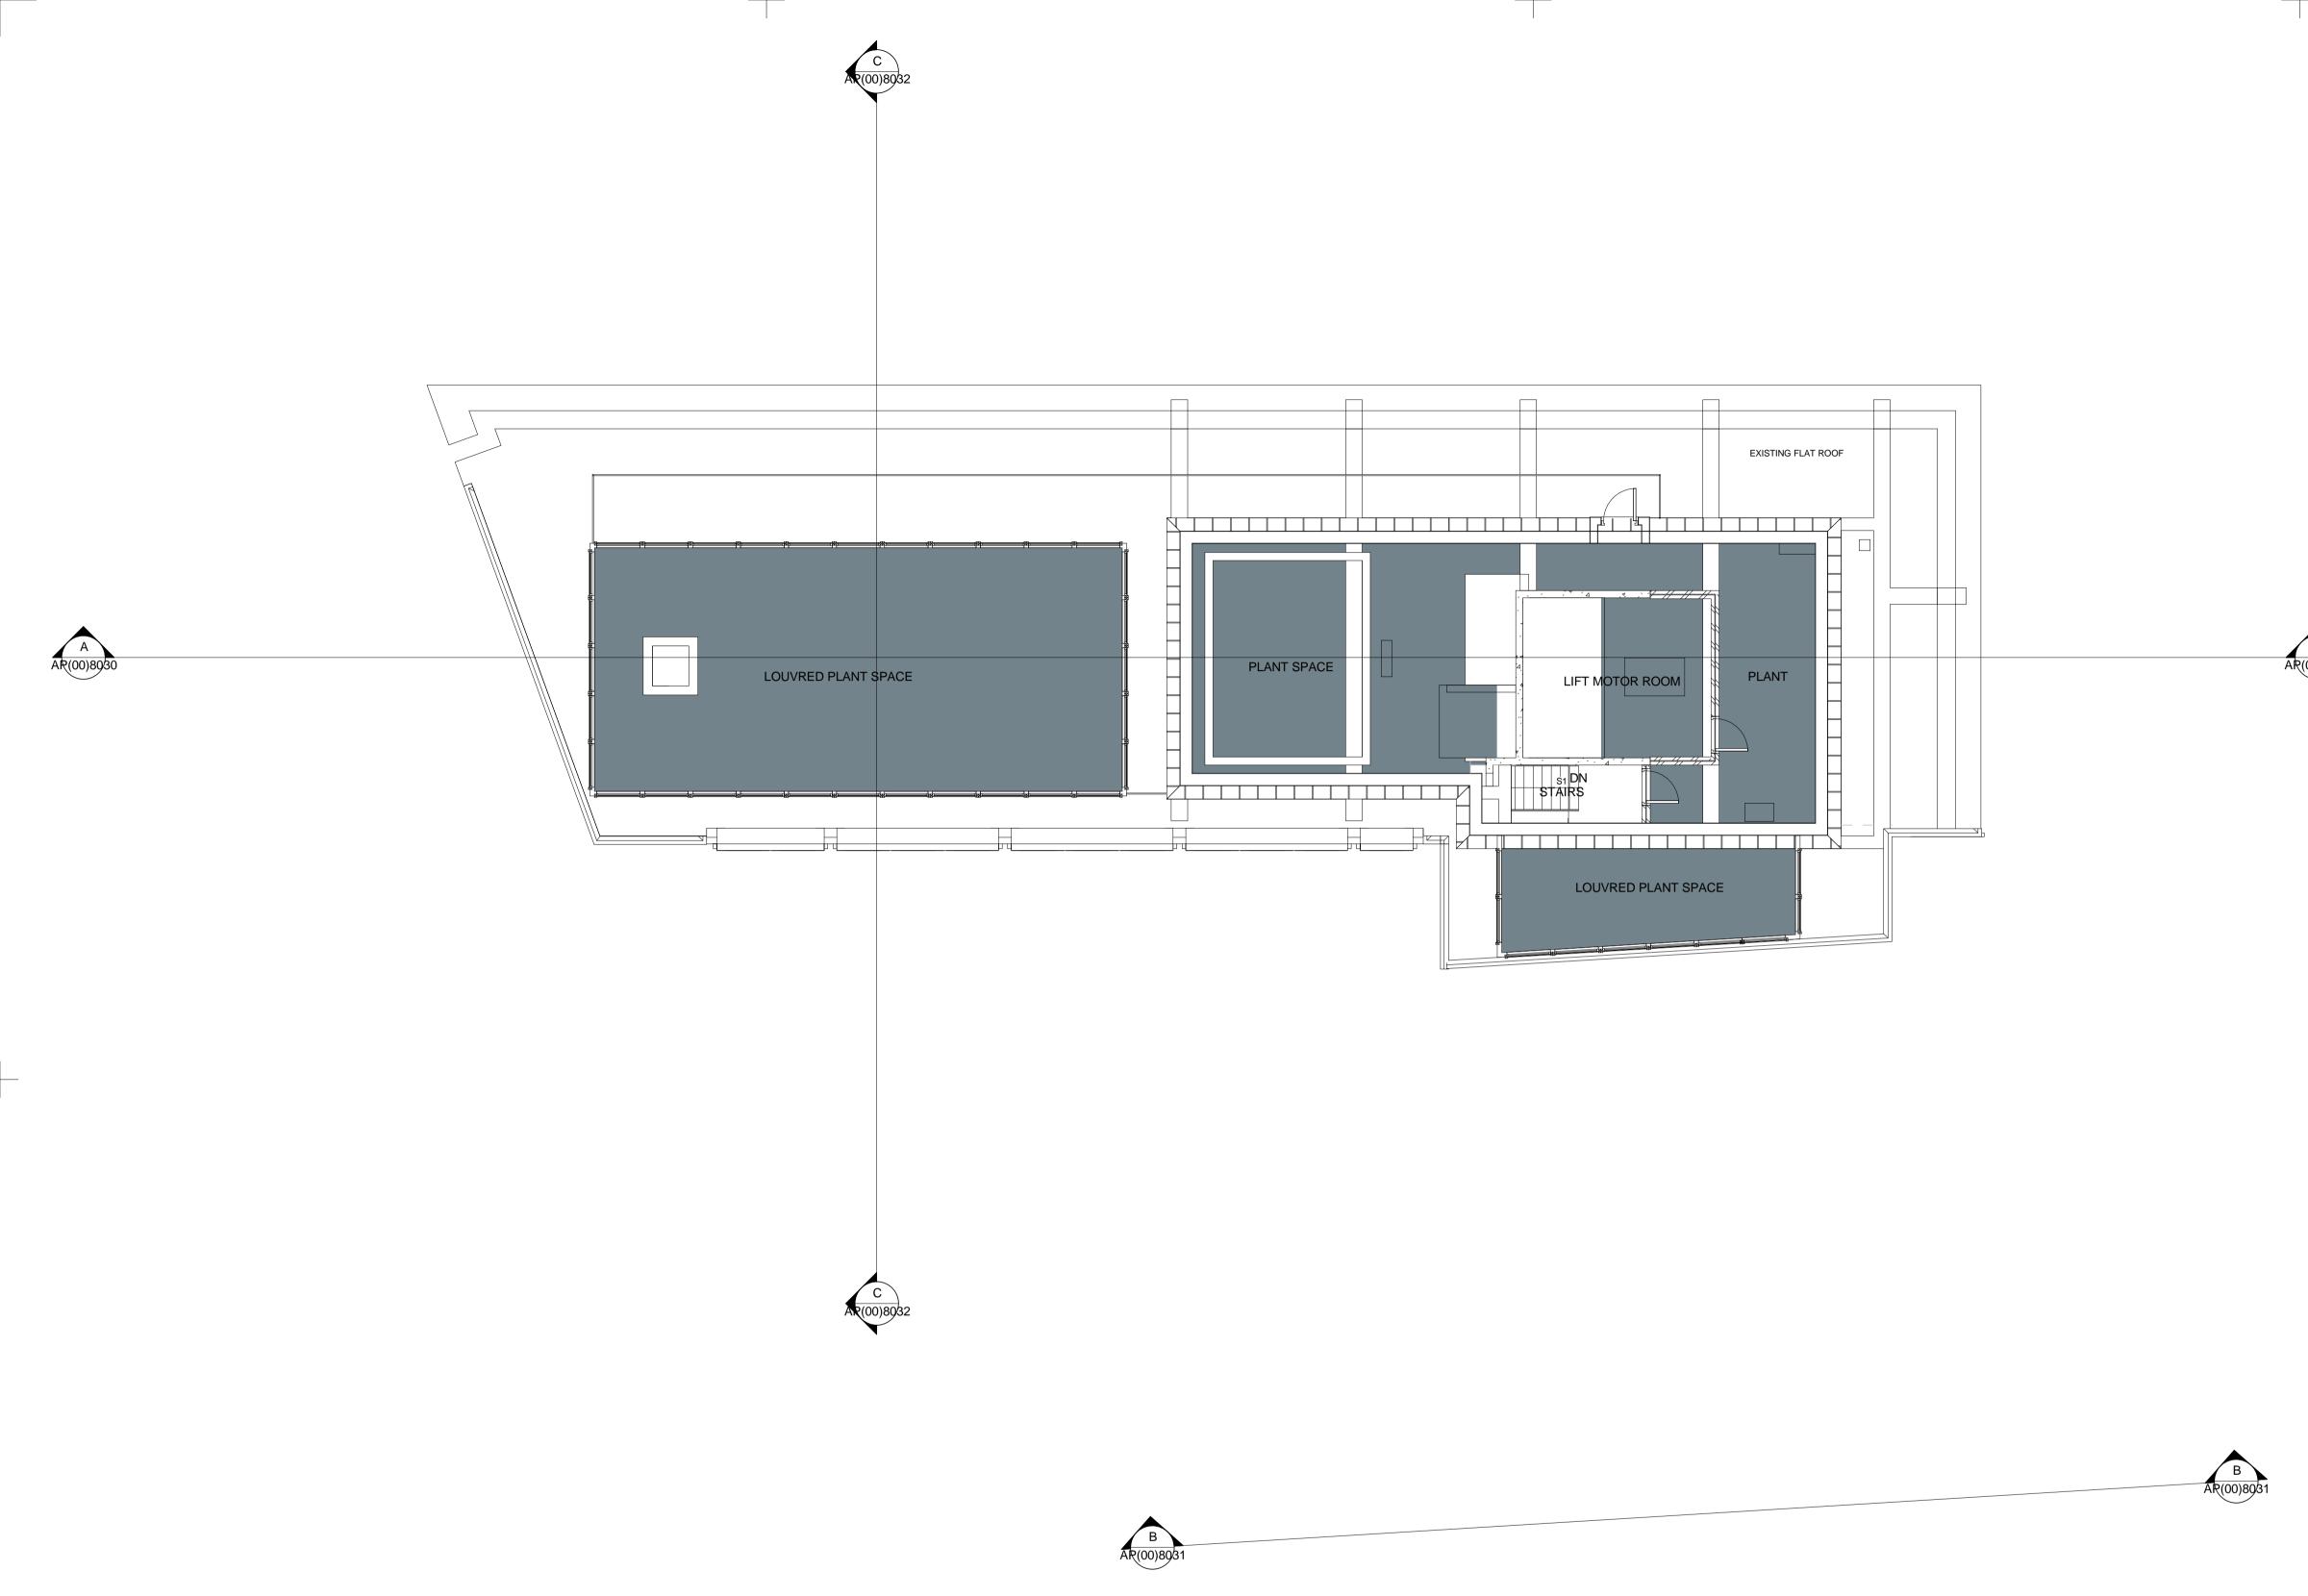

ROOF PLAN (PROPOSED)

DRAWING TITLE

199-206 HIGH HOLBORN LONDON WC1V 7BU

PROJECT HOXTON HOTEL

T 020 7401 0700 F 020 7401 0701 www.stridetreglown.co.uk

Architecture Town Planning Interior Design Building Surveying Landscape Design Graphic Design 3 Cosser Street, London, SE1 7BU

Room Type Legend ENGINEERING/PLANT

| INFORMATION    |                               |                                          |
|----------------|-------------------------------|------------------------------------------|
| DATE           | DRAWN BY                      | CHECKED BY                               |
| JAN 2013       | DW                            | AB                                       |
| DRAWING NUMBER |                               | REVISION                                 |
| AP(00)8017     |                               | А                                        |
|                | DATE<br>JAN 2013<br>DRAWING N | DATE DRAWN BY JAN 2013 DW DRAWING NUMBER |