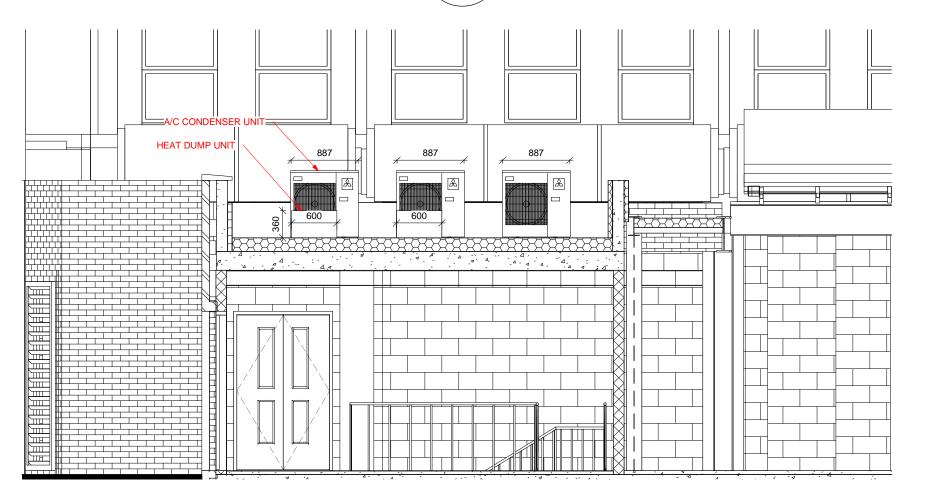

**GROUND FLOOR EXTENSION-KEY PLAN** 1:500

**SECTION AA** 

1:50

Responsibility is not accepted for errors made by others in scaling from this drawing. All construction information should be taken from figured dimensions only.

HOXTON HOTEL HOLBORN 199-206 HIGH HOLBORN LONDON WC1V 7BU

DRAWING TITLE

GROUND FLOOR EXTENSION - AIR **CONDITIONING UNITS - SECTION AA** 

STATUS

**PLANNING** 

| SCALE          | DATE           | DRAWN BY | CHECKED BY |
|----------------|----------------|----------|------------|
| As indicated   | 20/06/2014     | NBH      | AB         |
| PROJECT NUMBER | DRAWING NUMBER |          | REVISION   |
| 20918          | AP(00)9128     |          | В          |