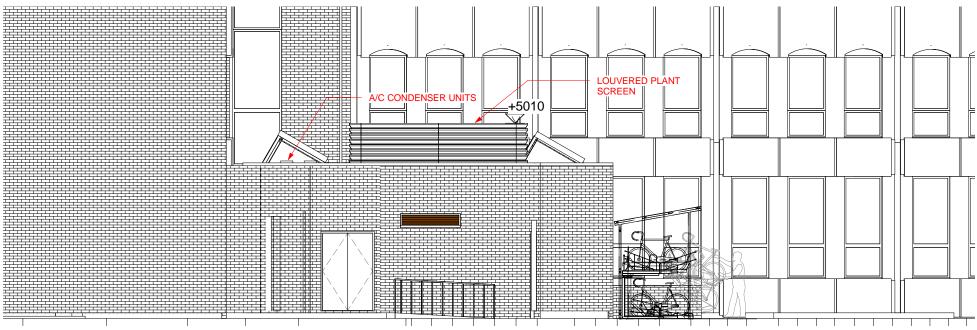

SOUTH ELEVATION - AC UNITS 1:100

WEST ELEVATION - AC UNITS 1:100

| PLANNING       |            |          |            |  |  |  |  |
|----------------|------------|----------|------------|--|--|--|--|
| SCALE          | DATE       | DRAWN BY | CHECKED BY |  |  |  |  |
| As indicated   | 10/06/2014 | NBH      | AB         |  |  |  |  |
| PROJECT NUMBER | DRAWING    | REVISION |            |  |  |  |  |
| 20918          | AP(00      | Е        |            |  |  |  |  |

## DRAWING TITLE **GROUND FLOOR EXTENSION - AIR CONDITIONING UNITS - ELEVATIONS**