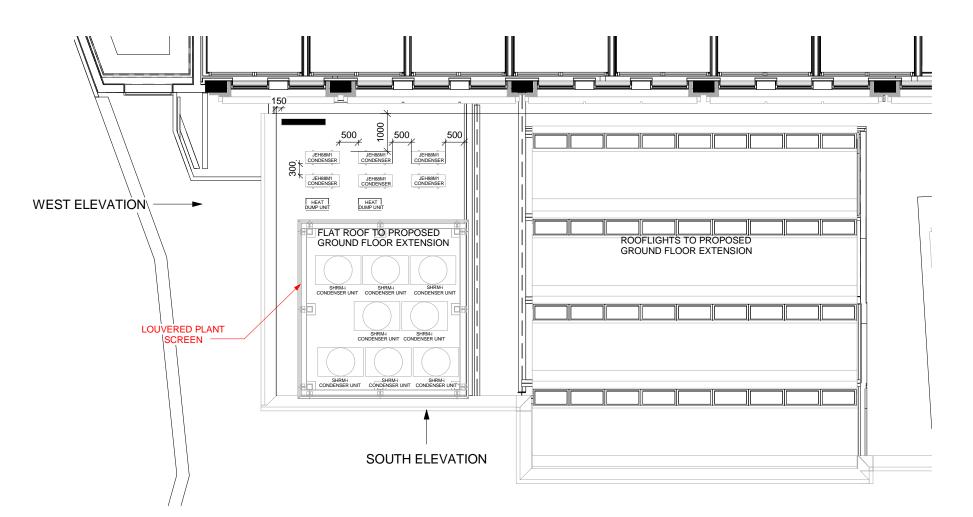

DRAWING TITLE

GROUND FLOOR EXTENSION - AIR CONDITIONING UNITS - ROOF PLAN

STATUS

**PLANNING** 

| SCALE          | DATE           | DRAWN BY | CHECKED BY |
|----------------|----------------|----------|------------|
| As indicated   | 20/06/2014     | NBH      | AB         |
| PROJECT NUMBER | DRAWING NUMBER |          | REVISION   |
| 20918          | AP(00)9125     |          | В          |