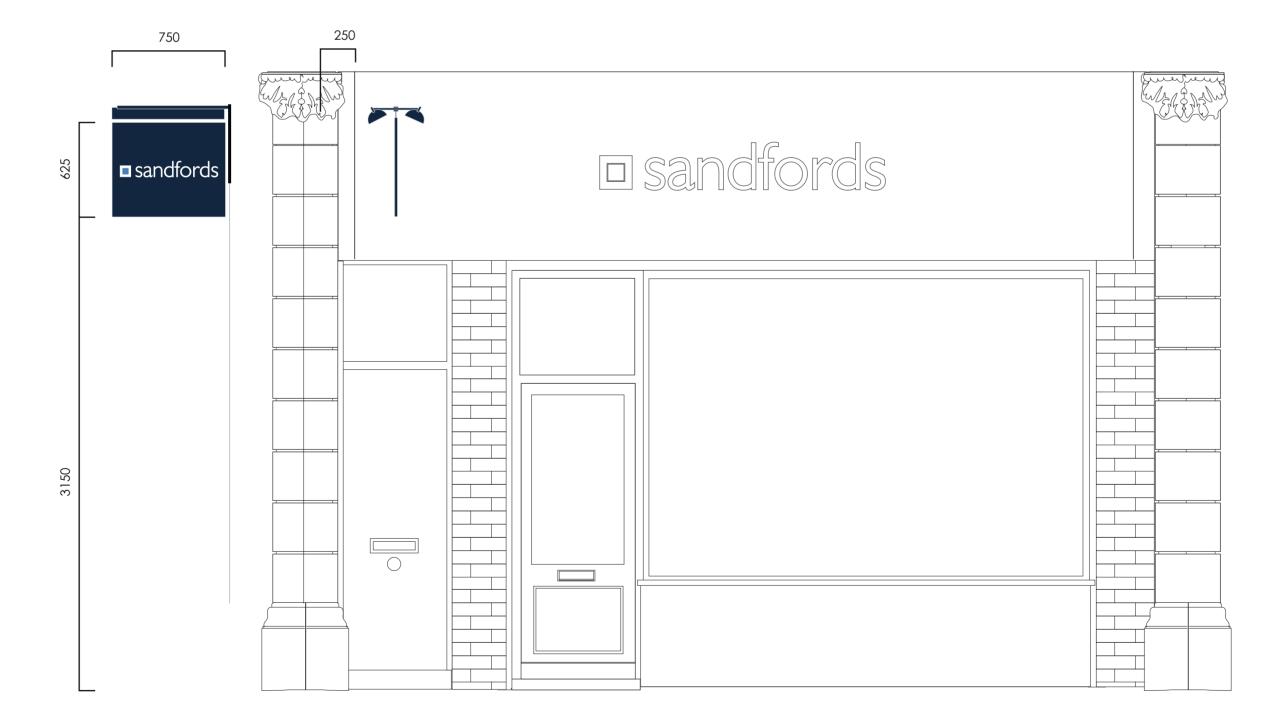

## PROPOSED ELEVATION: new projecting sign

CLIENT:
DRAWING TITLE:
DATE:
DRAWN BY:
DESIGNED BY:

SITE ADDRESS:

Sandfords Estate Agents Projecting Sign Planning 16/07/14 Tim Lowton

Tim Lowton 107 Regents Park Road Primrose Hill, London NW1 8UR

SCALE: 1:25 on A3

REVISION: 1
DIMENSIONS: All dimensions in mm

LIGHTING: Externall illuminated with light emitting only from lights

mounted above the suspended panel

COLOUR: Sprayed to match existing fascia tray and RAL5011