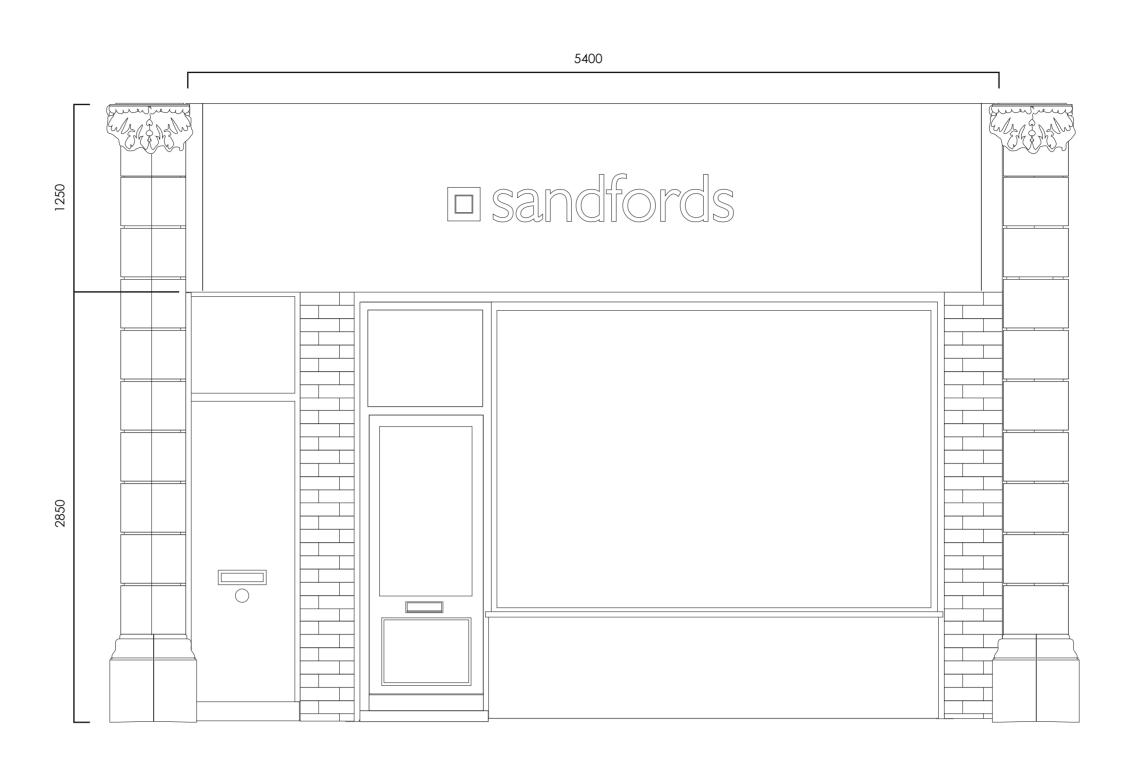

For the installation of an externally illuminated 25mm deep projecting sign , dark blue finish with the word 'sandford' and logo in vinyl only.

**EXISTING ELEVATION:** No current projecting sign present. Proposed unit to be fixed to an existing aluminium fascia tray.

SCALE: 1:25 on A3

REVISION: 1
DIMENSIONS: All dimensions in mm

LIGHTING: Externall illuminated with light emitting only from lights

mounted above the suspended panel

COLOUR: Sprayed to match existing fascia tray and RAL5011