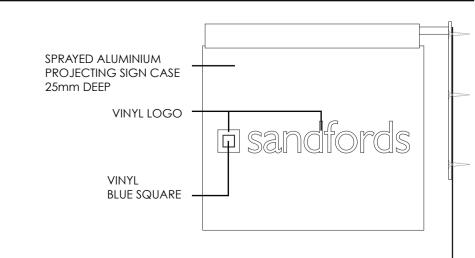

For the installation of an externally illuminated 25mm deep projecting sign , dark blue finish with the word 'sandford' and logo in vinyl only.

**EXISTING ELEVATION:** No current projecting sign present. Proposed unit to be fixed to an existing aluminium fascia tray.

MATERIAL: Projecting sign case produced in folded aluminium, with a

coloured vinyl logo.