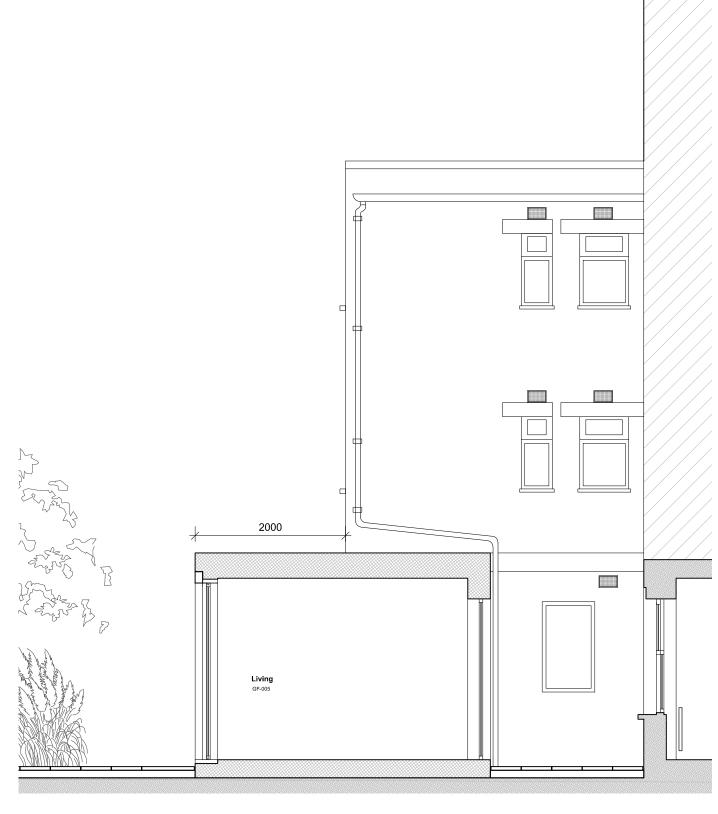

Existing Side Elevation



Proposed Side Elevation

## Lorenzo Corti Architects

13 C Cornwall Crescent W11 1PH London T 07582488398



| 0  |  | 2.5 |
|----|--|-----|
| A3 |  |     |



| Project<br>26 B Lowfield Road<br>NW6 2PR | Project number 00006 |
|------------------------------------------|----------------------|
| Client                                   |                      |
| Sandrini-Maggiolo                        |                      |

| Drawing name<br>Existing/Prop<br>Elevations | oosed                  | Drawing name<br>A(EX)(05)002 |
|---------------------------------------------|------------------------|------------------------------|
|                                             |                        |                              |
| Date                                        | 20-04