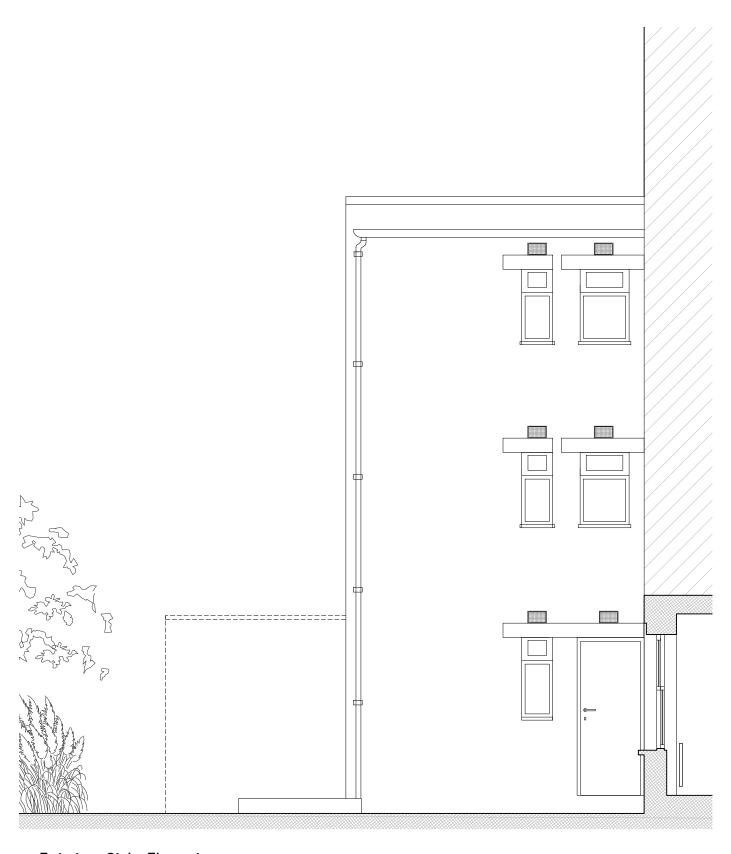

Existing Side Elevation



Proposed Side Elevation

## Lorenzo Corti Architects

13 C Cornwall Crescent W11 1PH London T 07582488398



| 0  |  | 2.5 |
|----|--|-----|
| A3 |  |     |



| Project<br>26 B Lowfield Road<br>NW6 2PR | Project number 00006 |
|------------------------------------------|----------------------|
| Client                                   |                      |
| Sandrini-Maggiolo                        |                      |

| Drawing name<br>Existing/Prop<br>Elevations | oosed                  | Drawing name<br>A(EX)(05)002 |
|---------------------------------------------|------------------------|------------------------------|
|                                             |                        |                              |
| Date