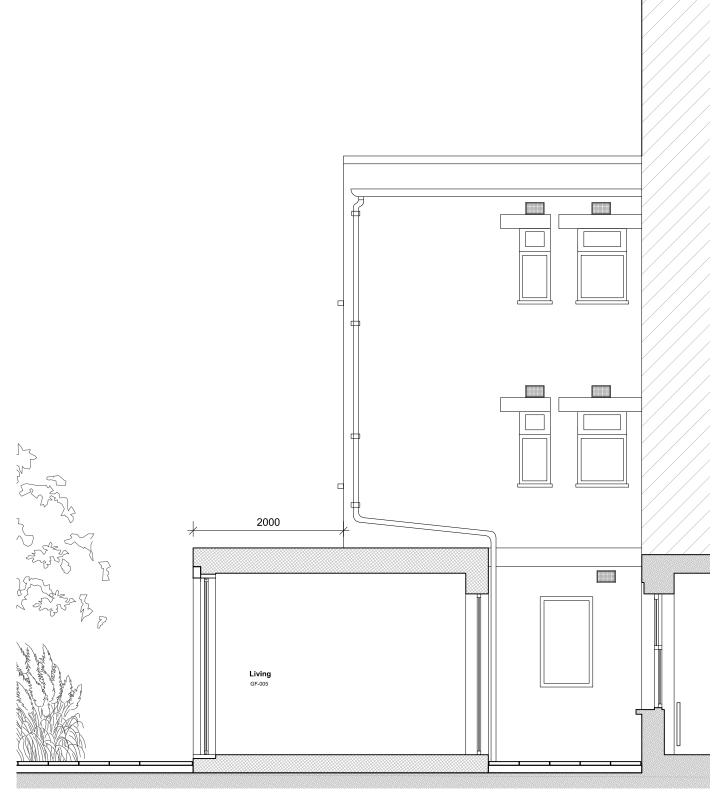

Existing Side Elevation



Proposed Side Elevation

## Lorenzo Corti Architects

13 C Cornwall Crescent W11 1PH London T 07582488398 lorenz.corti@gmail.com



| 0  |  |  | 2.5 |
|----|--|--|-----|
| A3 |  |  |     |

| В   | 17.07.14 | Planning Amendment | LC    | LC    |
|-----|----------|--------------------|-------|-------|
| Α   | 06.05.14 | For Planning       | LC    | LC    |
| Rev | Date     | Description        | Drawn | Check |

| <sup>Project</sup><br>26 B Lowfield Road<br>NW6 2PR | Project number 00006 |
|-----------------------------------------------------|----------------------|
| Client                                              |                      |
| Sandrini-Maggiolo                                   |                      |

| Drawing name<br>Existing/<br>Elevation | Proposed   | Drawing na