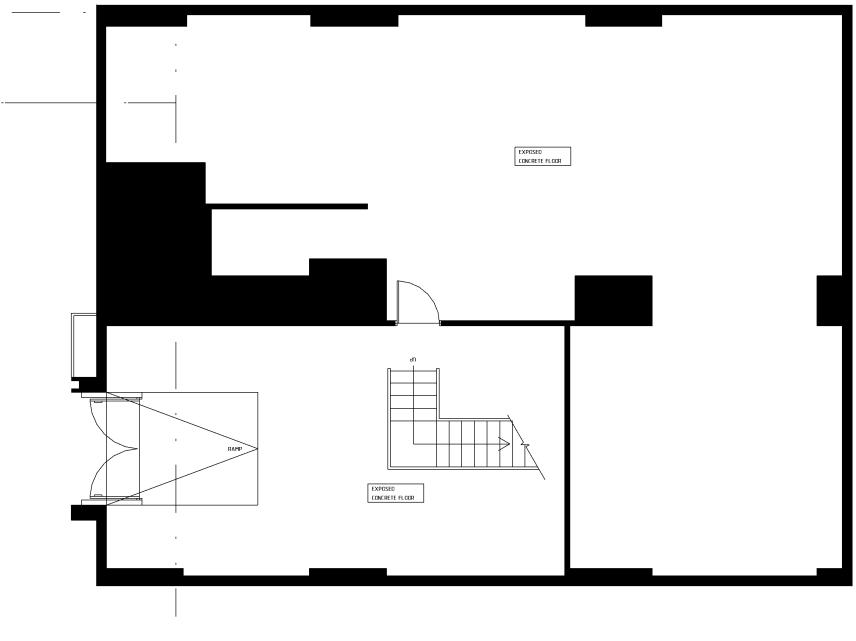

© This drawing is copyright of Vodafone Property

Existing Ground Floor BOH GA

Scale: 1:75

102.4

| Shop  | Bruns      | wick   |           |       |    |        |     | Address    |       | , Brunswi | ck Shop | ping Ce | entre, Lo | ondon | ,         |
|-------|------------|--------|-----------|-------|----|--------|-----|------------|-------|-----------|---------|---------|-----------|-------|-----------|
| Title | Existi     | ng Gro | und Floor | вон ( | GA |        |     |            | WC1N  | 1AY       |         |         |           |       |           |
| Drawn | <b>ADW</b> | Date   | 11.07.14  | Rev   | В  | Status | DFT | Store Code | 60125 | Format    | OSHPC   | Scale   | 1:75      | Size  | <b>A3</b> |

111

indicated

BOH works to be confirmed by the PM including picking up damaged/broken/not fit for purpose equipment to be replaced.
PM to advise what can be reused with in BOH

refurbishments.

PM to advise on BOH redecoration & quality of existing finishes i.e floor & ceiling.

BOH Equipment List new/replacement.

#### General Area

- 2 No A3 Retail Poster Frames
- 5 No A4 & 2No A3 Health & Safety frames
- 1No set of new Coat Hooks
- 1 No New Clock
- 2 No A2 Notice Boards
- 1 No Cleaners Cupboard
- Mirror
- Bins
- BOH graphics

### Managers Office

- 1 No POS Unit
- 1 No Managers Desk & Units.
- Shredder
- Bin
- Pedestal

### Toilets

- 1No Toilet Roll Dispenser 1No Liquid Soap Dispenser 1 No Coat hook (per toilet door)
- Sanitary bin

Proposed Ground Floor BOH GA

Scale: 1:75

112.1

| Shop  | Bruns | wick   |           |       |    |        |     | Address    |       | , Brunswi | ck Shop | ping Ce | entre, L | ondon | ,         |
|-------|-------|--------|-----------|-------|----|--------|-----|------------|-------|-----------|---------|---------|----------|-------|-----------|
| Title | Propo | sed Gr | ound Floo | r BOH | GA |        |     |            | WC1N  | 1AY       |         |         |          |       |           |
| Drawn | AH    | Date   | 11.07.14  | Rev   | В  | Status | DFT | Store Code | 60125 | Format    | OSHPC   | Scale   | 1:75     | Size  | <b>A3</b> |