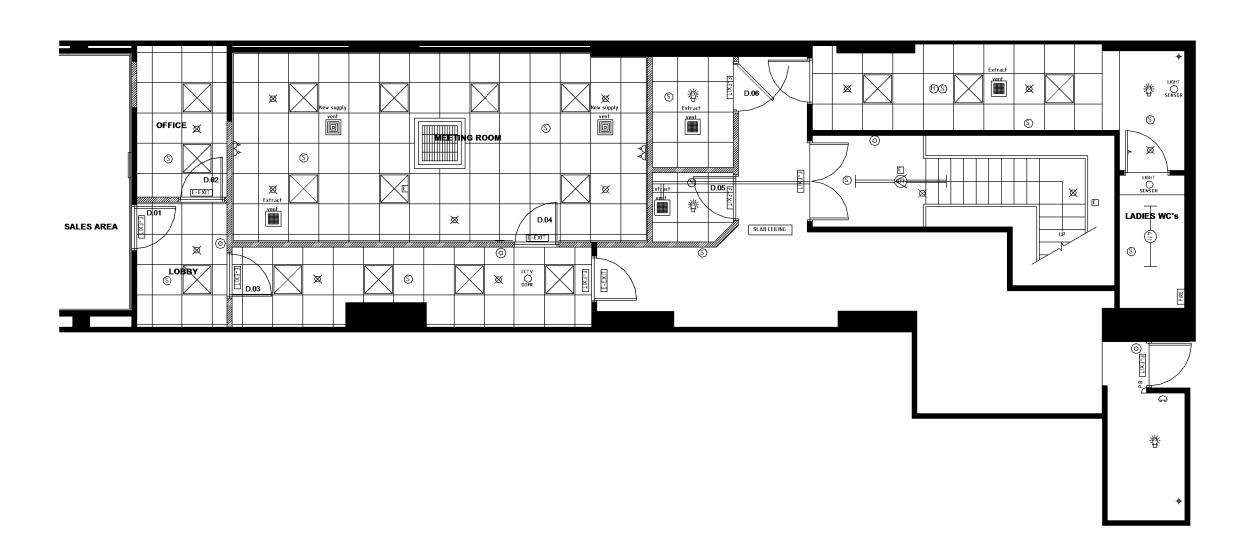

Existing Sales Floor Ceiling Plan

Scale: 1:50

102.3

| Shop  | Bruns  | wick    |           |     |   |        |     | Address    |       | , Brunswi | ck Shop | ping Ce | entre, Lo | ondon | ,         |
|-------|--------|---------|-----------|-----|---|--------|-----|------------|-------|-----------|---------|---------|-----------|-------|-----------|
| Title | Existi | ng Ceil | ling Plan |     |   |        |     |            | WC1N  | 1AY       |         |         |           |       |           |
| Drawn | ADW    | Date    | 11.07.14  | Rev | В | Status | DFT | Store Code | 60125 | Format    | OSHPC   | Scale   | 1:50      | Size  | <b>A3</b> |

© This drawing is copyright of Vodafone Property

Existing Ground Floor BOH GA

Scale: 1:75

102.4

| Shop  | Bruns      | wick   |           |       |    |        |     | Address    |       | , Brunswi | ck Shop | ping Ce | entre, Lo | ondon | ,         |
|-------|------------|--------|-----------|-------|----|--------|-----|------------|-------|-----------|---------|---------|-----------|-------|-----------|
| Title | Existi     | ng Gro | und Floor | вон ( | GA |        |     |            | WC1N  | 1AY       |         |         |           |       |           |
| Drawn | <b>ADW</b> | Date   | 11.07.14  | Rev   | В  | Status | DFT | Store Code | 60125 | Format    | OSHPC   | Scale   | 1:75      | Size  | <b>A3</b> |