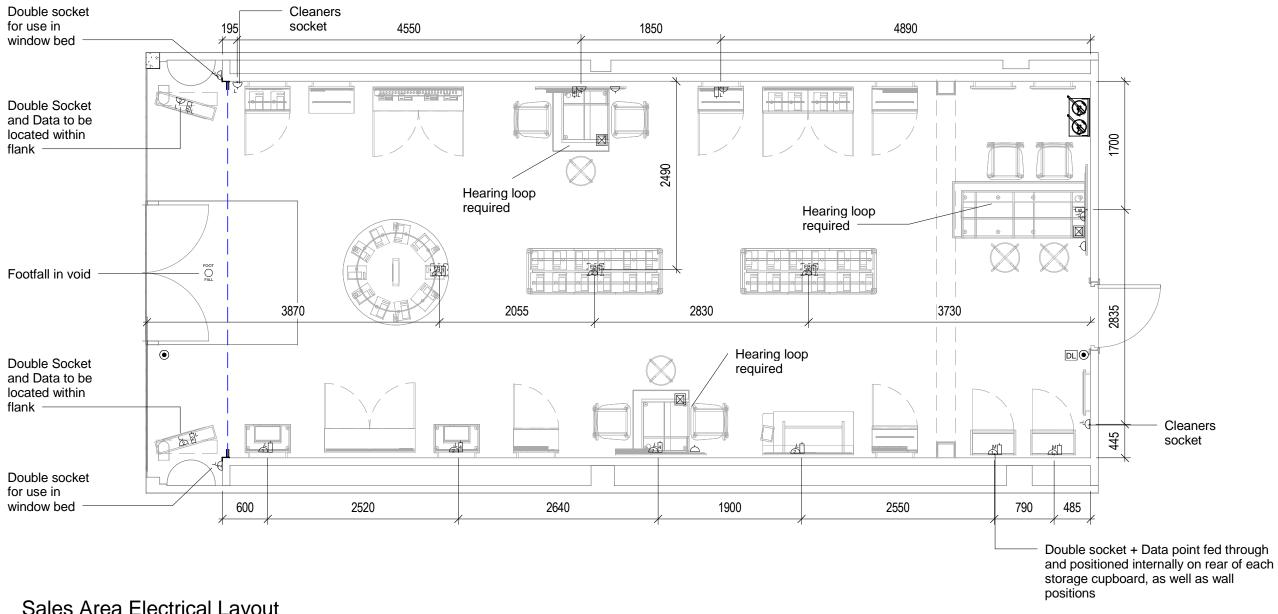

© This drawing is copyright of Vodafone Property

| CTRIC LEGEND | Single Switched Socket Outlet  Twin Switched Socket Outlet  Fused Spur  Fused Switched Spur | Socket w/ Mounting Height:  F = Floor Recessed  L = Low Level +500 AFFL  M = Mid Level +1300 AFFL  W = Above Worktop +150mm  H = High Level - underside of visplay bar  V = Ceiling Void (above slat height) | Single CAT6 Data Outlet  Quadruple CAT6 Data Outlet  Single Phone Point  Double Phone Point | <ul> <li>Break Glass Call Point</li> <li>Panic Button (wireless)</li> <li>Local Distribution Board</li> <li>AC Air Conditioning Panel</li> </ul> | SCRTY Security Panel  DL Digi-lock  KS Keyswitch  Commando Socket Outlet | Alarm Pull Switch  WIFI High level WiFi enhancer |
|--------------|---------------------------------------------------------------------------------------------|--------------------------------------------------------------------------------------------------------------------------------------------------------------------------------------------------------------|---------------------------------------------------------------------------------------------|--------------------------------------------------------------------------------------------------------------------------------------------------|--------------------------------------------------------------------------|--------------------------------------------------|
| ELECT        | Fused Switched Spur  Floor box with contents indicated                                      | V = Ceiling Void (above slat height)  Emergency light strobe                                                                                                                                                 | Double Phone Point  Typical Light Switch                                                    | AC Air Conditioning Panel  FIRE Fire Alarm Panel                                                                                                 | Geen Break Glass Call Point (door release)                               |                                                  |

CONTRACTOR TO ENSURE THAT INDICATED MINIMUM ELECTRICAL REQUIREMENTS ARE MET IN BACK OF HOUSE AREA. PROVISIONS TO BE LOCATED APPROPRIATELY IN RELATION TO SUPPLIED EQUIPMENT. ELECTRICS TO BE LABELLED FOR PURPOSE.

All electrical installation works to be carried out by a competent electrical engineer to comply with the latest NICEIC & IEE regulations. Test certificates must be provided upon completion and forwarded to Building Standards Authority.

NOTE: All high level above ceiling spurs/sockets + data points to be finished with black face plates.

Hearing loops to be fitted to Low Consultation desk positions and Help&Advice counter & Tech team tables

Sales Area Electrical Layout

Scale: 1:50

106

| Shop  | Bruns | swick  |              |       |   |        |     | Address    |       | , Brunswi | ck Shop | ping Ce | entre, Lo | ondon | <b>)</b> [ |
|-------|-------|--------|--------------|-------|---|--------|-----|------------|-------|-----------|---------|---------|-----------|-------|------------|
| Title | Sales | Area E | lectrical La | ayout |   |        |     |            | WC1N  | 1AY       |         |         |           |       |            |
| Drawn | AH    | Date   | 11.07.14     | Rev   | В | Status | DFT | Store Code | 60125 | Format    | OSHPC   | Scale   | 1:50      | Size  | <b>A3</b>  |