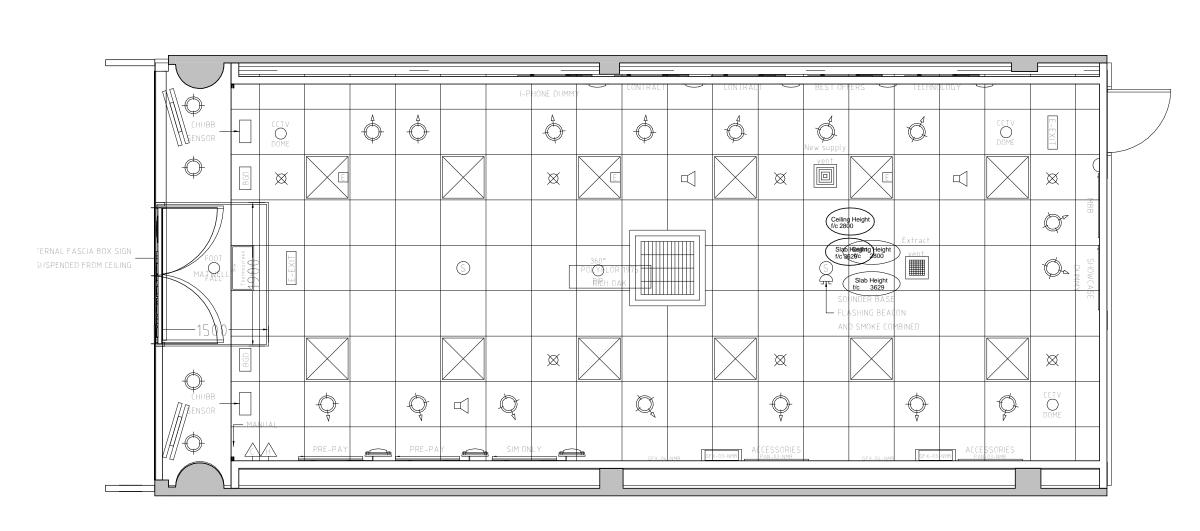

© This drawing is copyright of Vodafone Property All dimensions are in millimeters Do not scale from this drawing

| LEGEND  |    | Adjustable down light - 35W in timber Slat ceiling, 20W is suspended ceiling system |
|---------|----|-------------------------------------------------------------------------------------|
|         |    | Recessed flush adjustable 20W down light                                            |
| CEILING | 00 | Twin adjustable 35W down lights                                                     |

Surface mounted Compact fluorescent

Surface mounted 3000k perimeter lighting warm white T5 linear fluorescent battens

□ Linear fluorescent - spec tbc

Lighting linear track

E-EXIT

Illuminated Emergency Exit Sign

 $\bigcirc$ E LED Emergency spot light

> Square Luminaire - 600x600 Grid - 'E' denotes integrated emergency pack

V100 ceiling Slat at 150mm centres

Sprinkler position

S Smoke Sensor

(H) Heat Sensor

Speaker

sc Smoke Cloak

Cell Enhancer

□<sub>IDS</sub> 90° Intruder Detector

Break Glass Detector

360° Intruder Detector

360° Camera

<sup>CCTV</sup> 180° Camera

Supply grille

Extract grille

Existing Sales Floor Ceiling Plan

Scale: 1:50

102.3

| Shop  | Bruns  | wick    |           |     |   |        |     | Address    |       | , Brunswi | ck Shop | ping Ce | entre, Lo | ondon | ,         |
|-------|--------|---------|-----------|-----|---|--------|-----|------------|-------|-----------|---------|---------|-----------|-------|-----------|
| Title | Existi | ng Ceil | ling Plan |     |   |        |     |            | WC1N  | 1AY       |         |         |           |       |           |
| Drawn | ADW    | Date    | 11.07.14  | Rev | В | Status | DFT | Store Code | 60125 | Format    | OSHPC   | Scale   | 1:50      | Size  | <b>A3</b> |