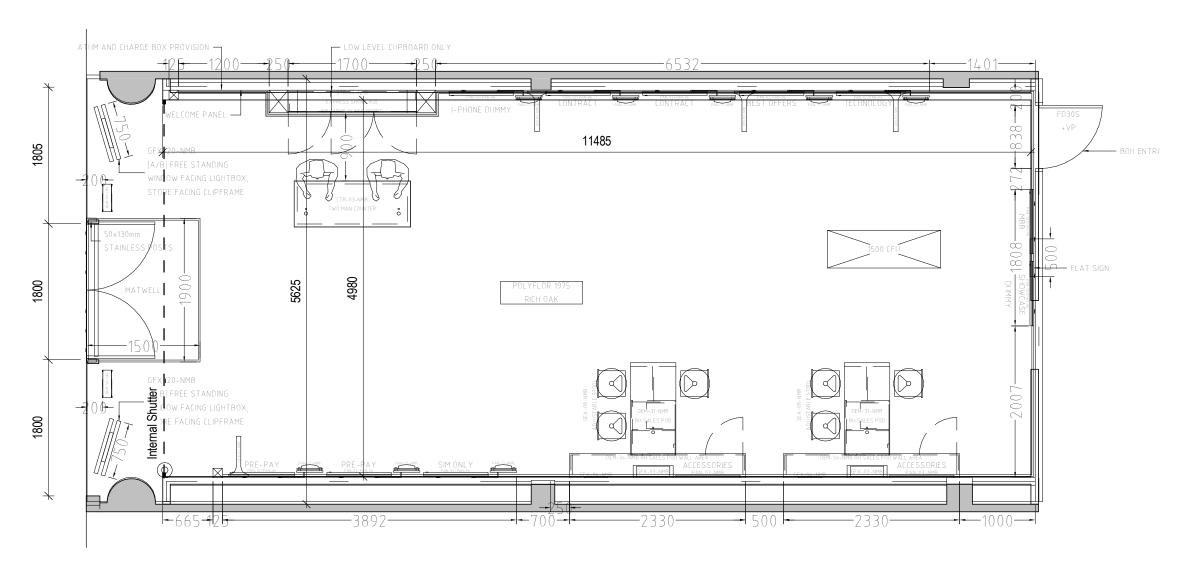

## **Proposed Sales Floor Layout**

Scale: 1:50

| Shop  | Bruns | wick   |            |     |   |        |     | Address    |       | , Brunswi | ck Shop | ping Ce | entre, L | ondon | i, (      |
|-------|-------|--------|------------|-----|---|--------|-----|------------|-------|-----------|---------|---------|----------|-------|-----------|
| Title | Propo | sed Sa | ales Floor |     |   |        |     |            | WC1N  | 1AY       |         |         |          |       |           |
| Drawn | AH    | Date   | 11.07.14   | Rev | В | Status | DFT | Store Code | 60125 | Format    | OSHPC   | Scale   | 1:50     | Size  | <b>A3</b> |