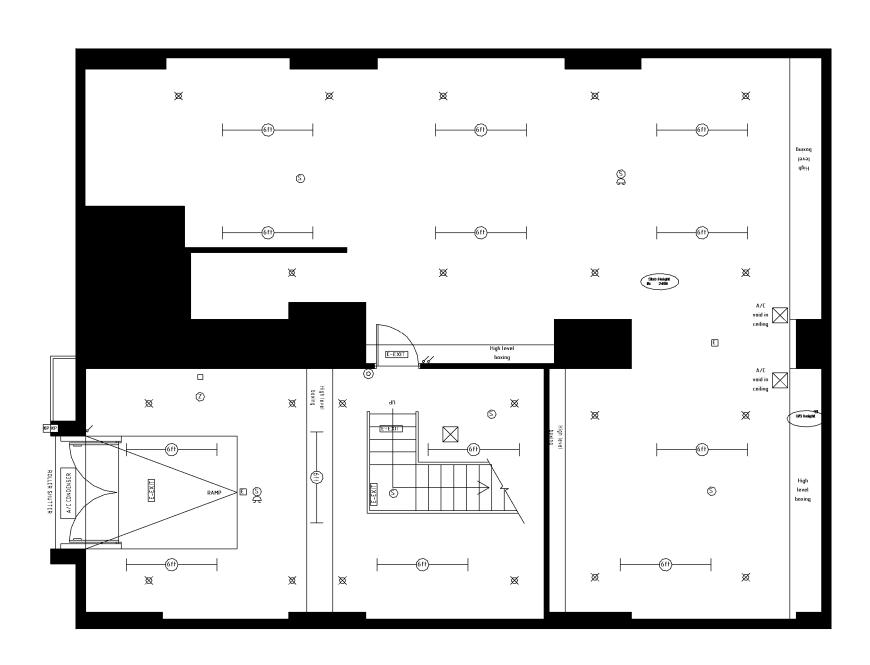

© This drawing is copyright of Vodafone Property

All dimensions are in millimeters Do not scale from this drawing

Proposed Ground Floor BOH Ceiling Plan

Scale: 1:75

112.2

360° Camera

180° Camera

Supply grille

Extract grille

| Shop  | Bruns | wick   |           |       |     |           |     | Address    |       | , Brunswi | ck Shop | ping Ce | entre, Lo | ondon | ,         |
|-------|-------|--------|-----------|-------|-----|-----------|-----|------------|-------|-----------|---------|---------|-----------|-------|-----------|
| Title | Propo | sed Gr | ound Floo | r BOH | Cei | ling Plan | )   |            | WC1N  | 1AY       |         |         |           |       |           |
| Drawn | AH    | Date   | 11.07.14  | Rev   | В   | Status    | DFT | Store Code | 60125 | Format    | OSHPC   | Scale   | 1:75      | Size  | <b>A3</b> |