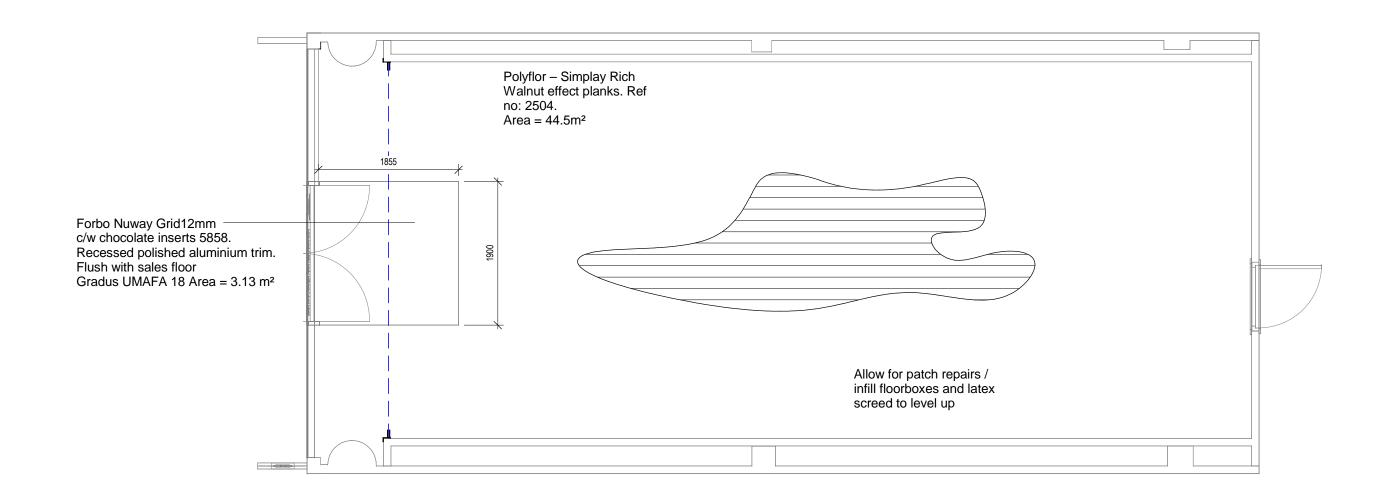

© This drawing is copyright of Vodafone Property

All dimensions are in millimeters
Do not scale from this drawing

**Existing Retail Area** 

Scale: 1:50

© This drawing is copyright of Vodafone Property

Vodafone Property, Voda

All dimensions are in millimeters Do not scale from this drawing

Vodafone Property, Vodafone House, The Connection, Newbury, Berkshire, RG14 2FN TEL: (0)1635 33251 FAX: (0)1635 31127

102.1

| Shop  | Brunswick  Existing Retail Area  ADW Date 11.07.14 Rev B State |      |          |     |   |        |     | Address    |       | , Brunswi | ck Shop | ping Ce | entre, L | ondon | ,         |
|-------|----------------------------------------------------------------|------|----------|-----|---|--------|-----|------------|-------|-----------|---------|---------|----------|-------|-----------|
| Title | Existing Retail Area                                           |      |          |     |   |        |     |            | WC1N  | 1AY       |         |         |          |       |           |
| Drawn | ADW                                                            | Date | 11.07.14 | Rev | В | Status | DFT | Store Code | 60125 | Format    | OSHPC   | Scale   | 1:50     | Size  | <b>A3</b> |