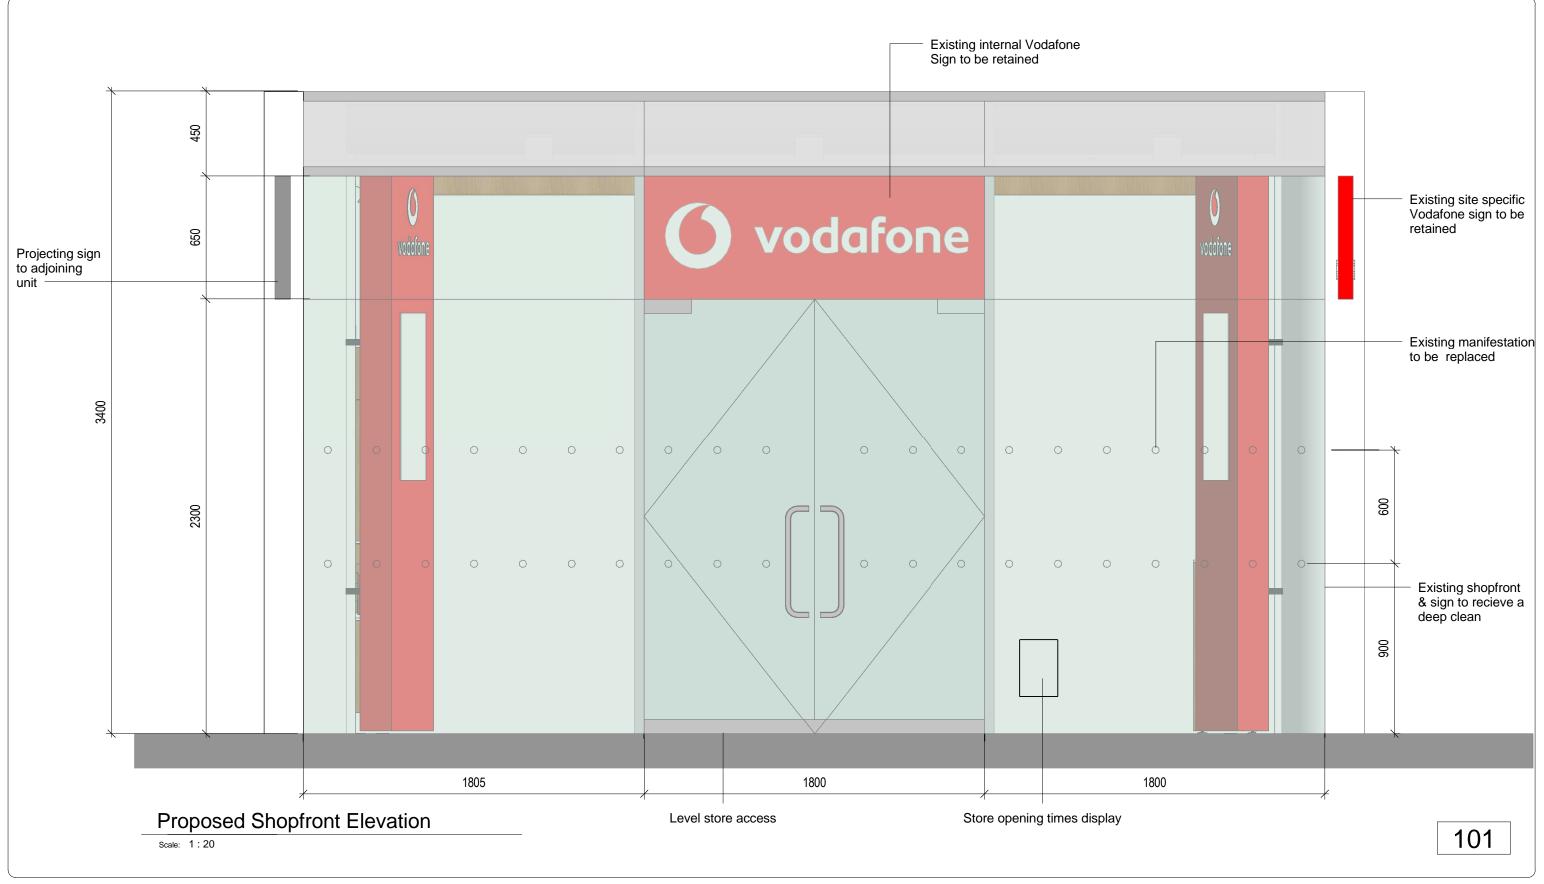

| Shop  | Bruns | wick   |             |     |   |        |     | Address    |       | ), Brunswi | ck Shop | ping Ce | entre, L | ondon | ,         |
|-------|-------|--------|-------------|-----|---|--------|-----|------------|-------|------------|---------|---------|----------|-------|-----------|
| Title | Propo | sed Fr | ont Elevati | on  |   |        |     |            | WC1N  | 1AY        |         |         |          |       |           |
| Drawn | ADW   | Date   | 11.07.14    | Rev | В | Status | DFT | Store Code | 60125 | Format     | OSHPC   | Scale   | 1:20     | Size  | <b>A3</b> |