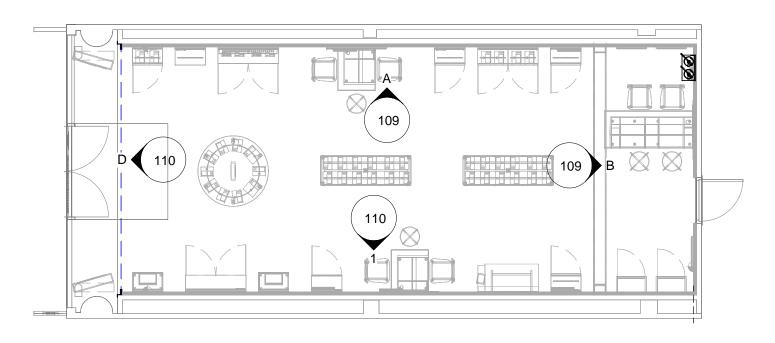

### Elevation A

Scale: 1:50

**Elevation References Plan** 

Scale: 1:75

109

| Shop  | Bruns  | wick    |            |      |   |        |     | Address    |       | , Brunswi | ck Shop | ping Ce | entre, L | ondon | ,         |
|-------|--------|---------|------------|------|---|--------|-----|------------|-------|-----------|---------|---------|----------|-------|-----------|
| Title | Intern | al Elev | ations She | et 1 |   |        |     |            | WC1N  | 1AY       |         |         |          |       |           |
| Drawn | AH     | Date    | 11.07.14   | Rev  | В | Status | DFT | Store Code | 60125 | Format    | OSHPC   | Scale   | As       | Size  | <b>A3</b> |
|       | •      |         |            |      |   |        |     |            |       |           |         |         | indicat  | ed    |           |