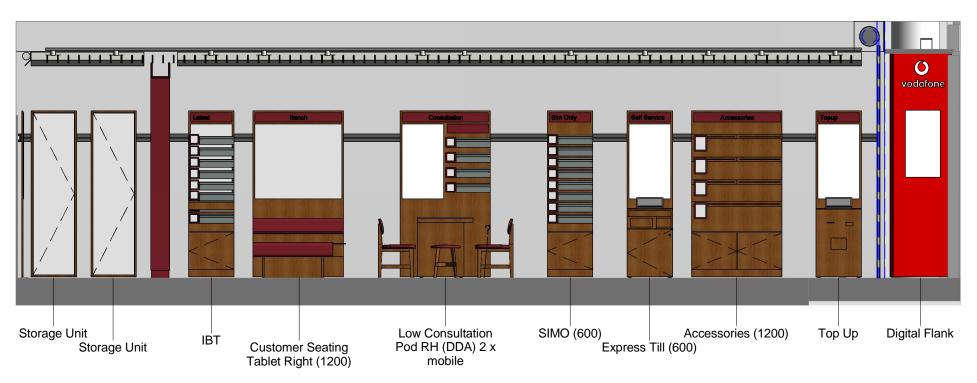

### Elevation A

Scale: 1:50

**Elevation References Plan** 

Scale: 1:75

109

| Shop  | Bruns  | wick    |            |      |   |        |     | Address    |       | , Brunswi | ck Shop | ping Ce | entre, L | ondon | ,         |
|-------|--------|---------|------------|------|---|--------|-----|------------|-------|-----------|---------|---------|----------|-------|-----------|
| Title | Intern | al Elev | ations She | et 1 |   |        |     |            | WC1N  | 1AY       |         |         |          |       |           |
| Drawn | AH     | Date    | 11.07.14   | Rev  | В | Status | DFT | Store Code | 60125 | Format    | OSHPC   | Scale   | As       | Size  | <b>A3</b> |
|       | •      |         |            |      |   |        |     |            |       |           |         |         | indicat  | ed    |           |