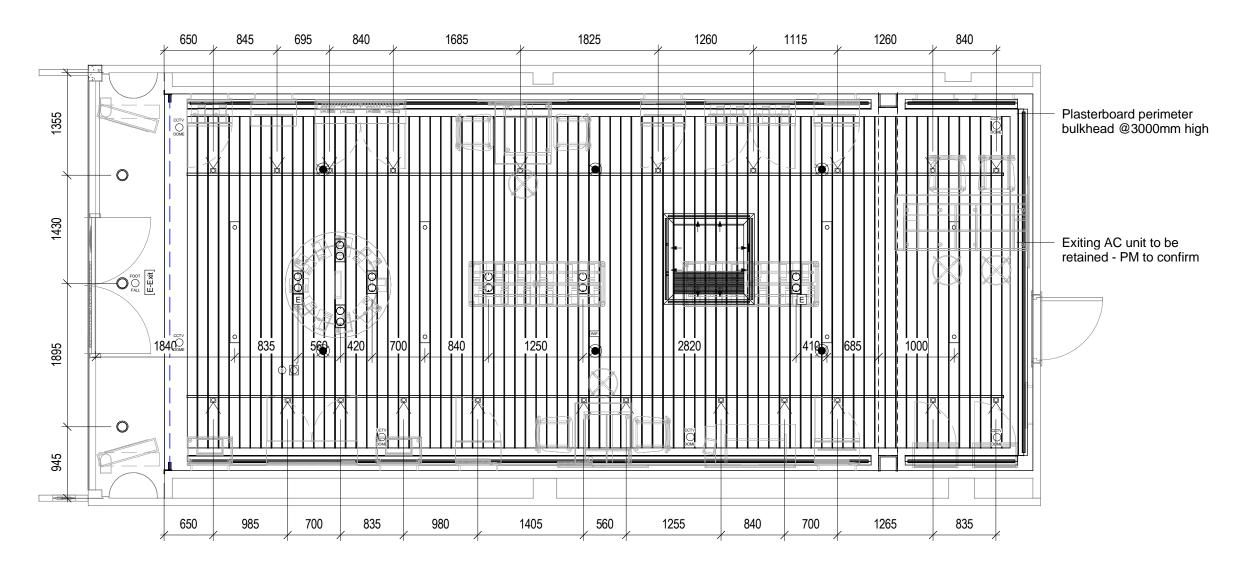

Existing Sales Floor Ceiling Plan

Scale: 1:50

102.3

| Shop  | Bruns  | wick    |           |     |   |        |     | Address    |       | , Brunswi | ck Shop | ping Ce | entre, Lo | ondon | ,         |
|-------|--------|---------|-----------|-----|---|--------|-----|------------|-------|-----------|---------|---------|-----------|-------|-----------|
| Title | Existi | ng Ceil | ling Plan |     |   |        |     |            | WC1N  | 1AY       |         |         |           |       |           |
| Drawn | ADW    | Date    | 11.07.14  | Rev | В | Status | DFT | Store Code | 60125 | Format    | OSHPC   | Scale   | 1:50      | Size  | <b>A3</b> |