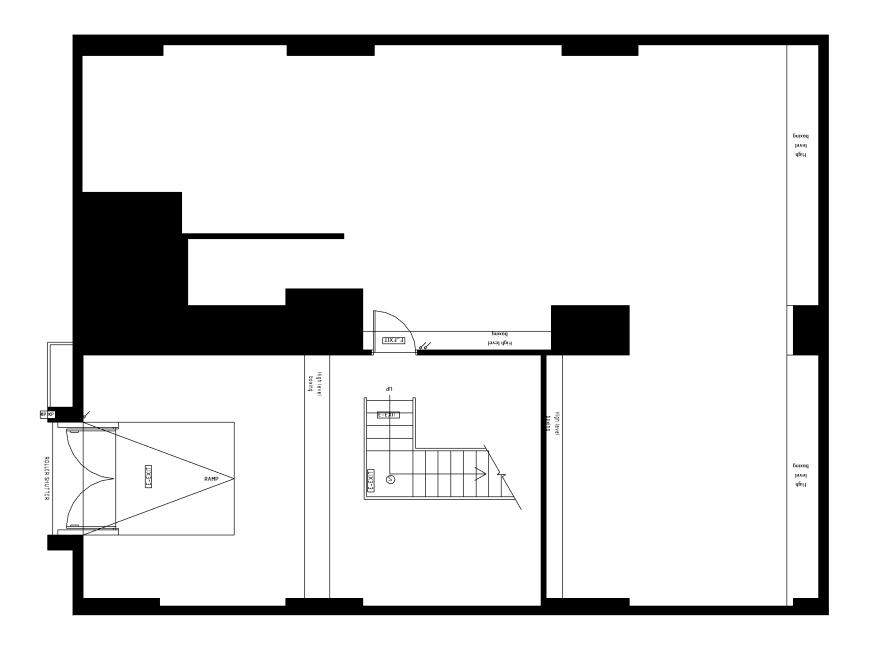

© This drawing is copyright of Vodafone Property

Existing Ground Floor BOH GA

Scale: 1:75

102.4

| Shop  | Bruns      | wick   |           |       |    |        |     | Address    |       | , Brunswi | ck Shop | ping Ce | entre, Lo | ondon | ,         |
|-------|------------|--------|-----------|-------|----|--------|-----|------------|-------|-----------|---------|---------|-----------|-------|-----------|
| Title | Existi     | ng Gro | und Floor | вон ( | GA |        |     |            | WC1N  | 1AY       |         |         |           |       |           |
| Drawn | <b>ADW</b> | Date   | 11.07.14  | Rev   | В  | Status | DFT | Store Code | 60125 | Format    | OSHPC   | Scale   | 1:75      | Size  | <b>A3</b> |

© This drawing is copyright of Vodafone Property All dimensions are in millimeters Do not scale from this drawing

Existing First Floor BOH GA Plan

Scale: 1:75

102.10

| Shop  | Bruns                             | wick    |            |       |  |  |  | Address    |       | , Brunswi | ck Shop | ping Ce | entre, L | ondon | ,         |
|-------|-----------------------------------|---------|------------|-------|--|--|--|------------|-------|-----------|---------|---------|----------|-------|-----------|
| Title | Exisit                            | ng Firs | t FLoor BC | )H GA |  |  |  |            | WC1N  | 1AY       |         |         |          |       |           |
| Drawn | ADW Date 11.07.14 Rev B Status DF |         |            |       |  |  |  | Store Code | 60125 | Format    | OSHPC   | Scale   | 1:75     | Size  | <b>A3</b> |