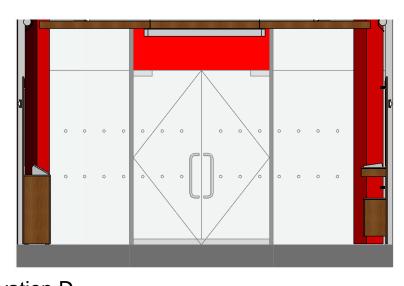

© This drawing is copyright of Vodafone Property All dimensions are in millimeters Do not scale from this drawing

Elevation C

Scale: 1:50

Elevation D

Scale: 1:50

110

| Shop  | Bruns  | wick    |            |      |   |        |     | Address    |       | , Brunswi | ck Shop | ping Ce | entre, Lo | ondon | ,         |
|-------|--------|---------|------------|------|---|--------|-----|------------|-------|-----------|---------|---------|-----------|-------|-----------|
| Title | Intern | al Elev | ations She | et 2 |   |        |     |            | WC1N  | 1AY       |         |         |           |       |           |
| Drawn | AH     | Date    | 11.07.14   | Rev  | В | Status | DFT | Store Code | 60125 | Format    | OSHPC   | Scale   | 1:50      | Size  | <b>A3</b> |