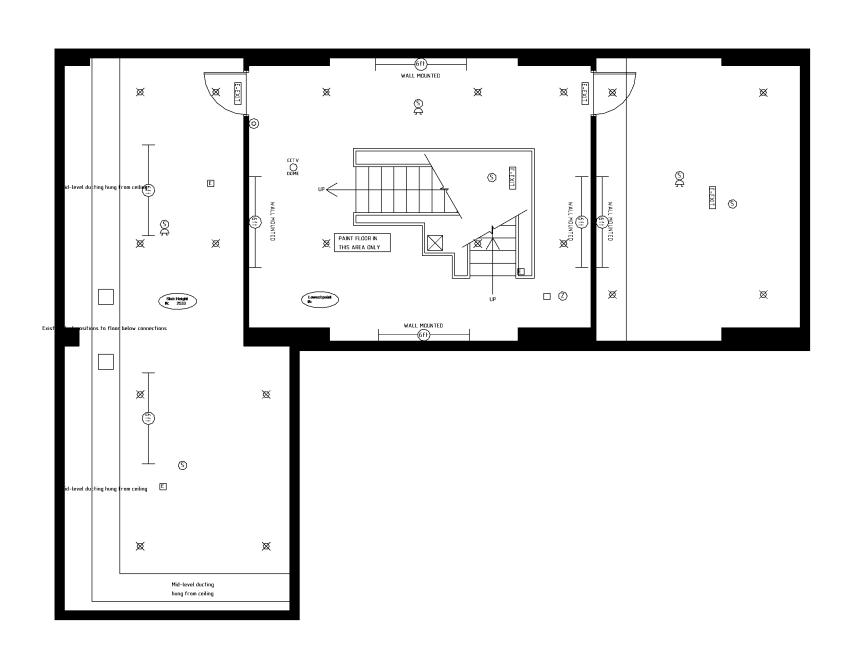

© This drawing is copyright of Vodafone Property All dimensions are in millimeters Do not scale from this drawing

Existing Basement BOH Ceiling Plan

Scale: 1:75

102.8

| Shop  | Bruns   | siting Basement BOH Ceiling              |          |     |   |        |     | Address    |       | , Brunswi | ck Shop | ping Ce | entre, Lo | ondon | ,         |
|-------|---------|------------------------------------------|----------|-----|---|--------|-----|------------|-------|-----------|---------|---------|-----------|-------|-----------|
| Title | Exisiti | Brunswick Exisiting Basement BOH Ceiling |          |     |   |        |     |            | WC1N  | 1AY       |         |         |           |       |           |
| Drawn | ADW     | Date                                     | 11.07.14 | Rev | В | Status | DFT | Store Code | 60125 | Format    | OSHPC   | Scale   | 1:75      | Size  | <b>A3</b> |