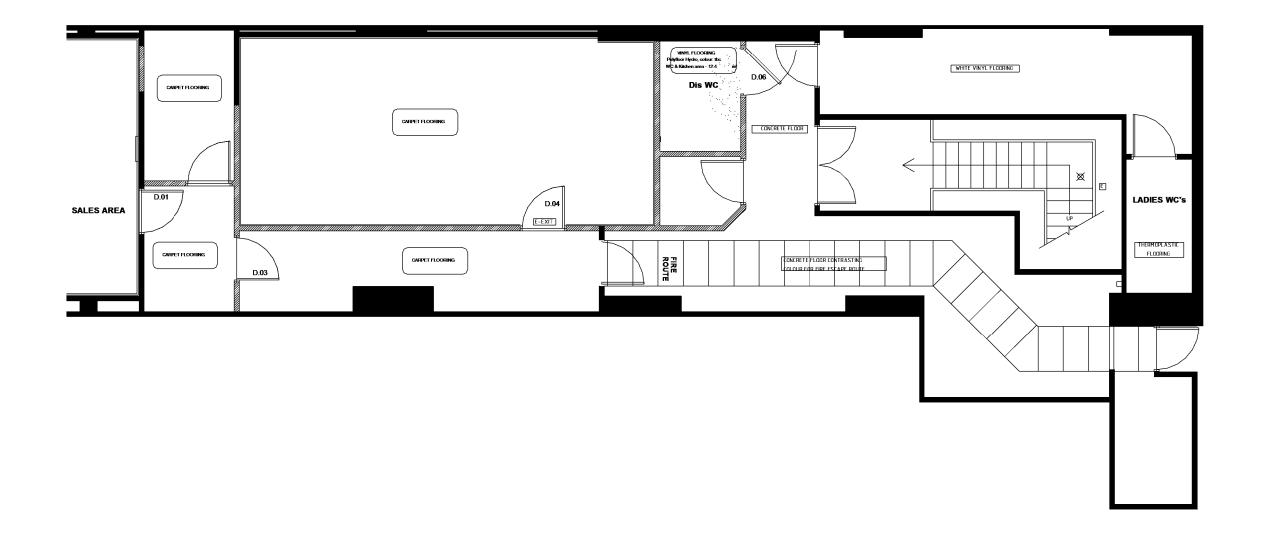

© This drawing is copyright of Vodafone Property

Existing Ground Floor BOH GA

Scale: 1:75

102.4

| Shop  | Bruns      | wick   |           |       |    |        |     | Address    |       | , Brunswi | ck Shop | ping Ce | entre, Lo | ondon | ,         |
|-------|------------|--------|-----------|-------|----|--------|-----|------------|-------|-----------|---------|---------|-----------|-------|-----------|
| Title | Existi     | ng Gro | und Floor | вон ( | GA |        |     |            | WC1N  | 1AY       |         |         |           |       |           |
| Drawn | <b>ADW</b> | Date   | 11.07.14  | Rev   | В  | Status | DFT | Store Code | 60125 | Format    | OSHPC   | Scale   | 1:75      | Size  | <b>A3</b> |