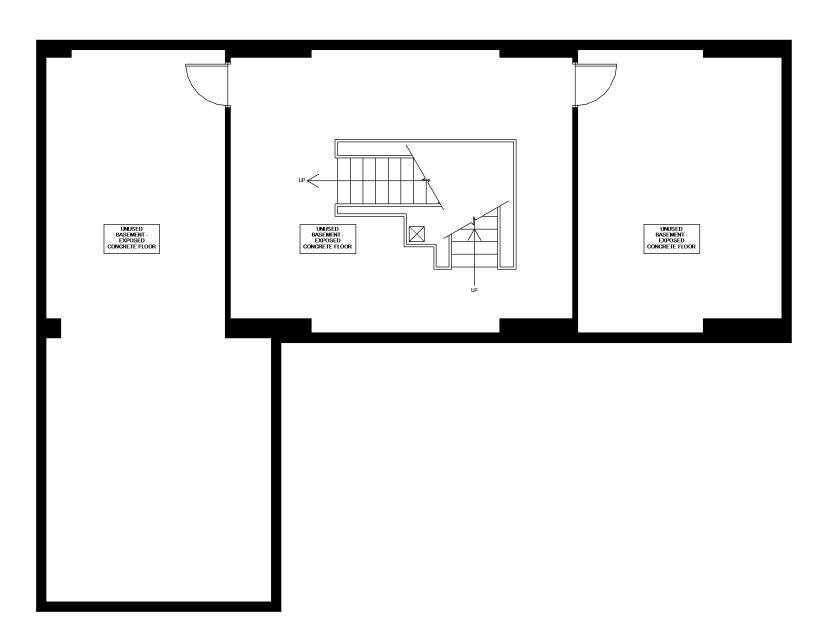

© This drawing is copyright of Vodafone Property All dimensions are in millimeters Do not scale from this drawing

Proposed Basement BOH GA

Scale: 1:75

112.4

| Shop  | Bruns | wick   |            |       |   |        |     | Address    |       | , Brunswi | ck Shop | ping Ce | entre, L | ondon | ,         |
|-------|-------|--------|------------|-------|---|--------|-----|------------|-------|-----------|---------|---------|----------|-------|-----------|
| Title | Propo | sed Ba | asement B0 | OH GA | 1 |        |     |            | WC1N  | 1AY       |         |         |          |       |           |
| Drawn | AH    | Date   | 11.07.14   | Rev   | В | Status | DFT | Store Code | 60125 | Format    | OSHPC   | Scale   | 1:75     | Size  | <b>A3</b> |