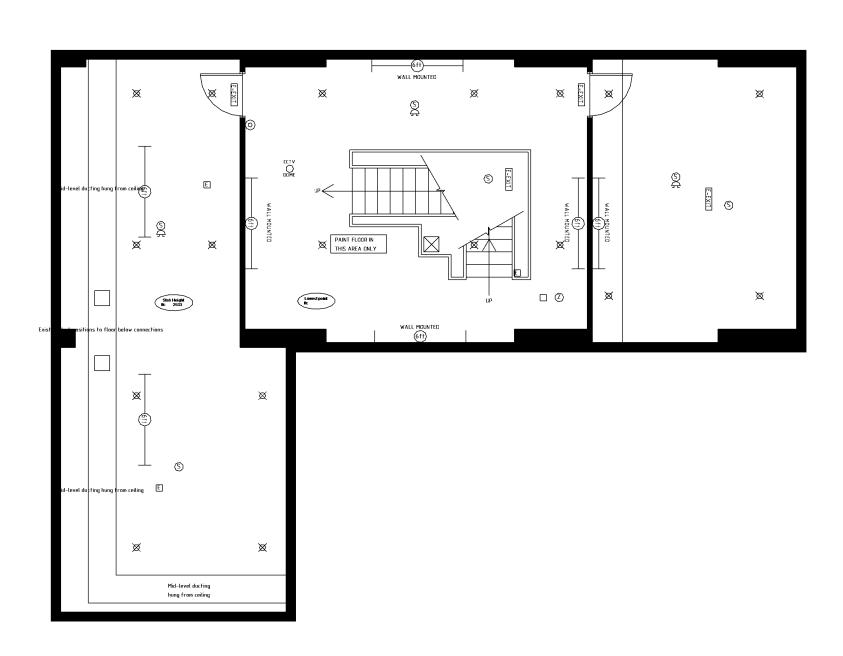

© This drawing is copyright of Vodafone Property All dimensions are in millimeters Do not scale from this drawing

Existing Basement BOH Ceiling Plan

Scale: 1:75

102.8

| Shop  | Bruns   | siting Basement BOH Ceiling              |          |     |   |        |     | Address    |       | , Brunswi | ck Shop | ping Ce | entre, Lo | ondon | ,         |
|-------|---------|------------------------------------------|----------|-----|---|--------|-----|------------|-------|-----------|---------|---------|-----------|-------|-----------|
| Title | Exisiti | Brunswick Exisiting Basement BOH Ceiling |          |     |   |        |     |            | WC1N  | 1AY       |         |         |           |       |           |
| Drawn | ADW     | Date                                     | 11.07.14 | Rev | В | Status | DFT | Store Code | 60125 | Format    | OSHPC   | Scale   | 1:75      | Size  | <b>A3</b> |