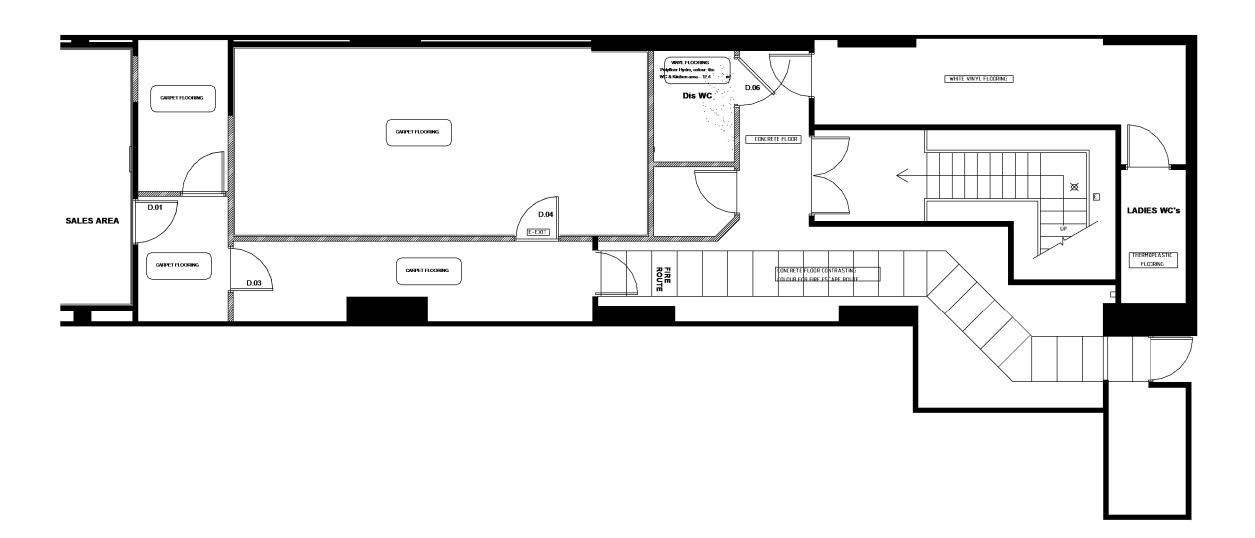

© This drawing is copyright of Vodafone Property

Existing Ground Floor Back of House Floor Finishes

Scale: 1:75

102.6

| Shop  | Bruns  | Inswick  sting Ground Floor BOH Floor Finis  W Date 11.07.14 Rev B Statu |           |       |       |         |     | Address    | Unit 20 | , Brunswi | ck Shop | ping Ce | entre, Lo | ondon | ,         |
|-------|--------|--------------------------------------------------------------------------|-----------|-------|-------|---------|-----|------------|---------|-----------|---------|---------|-----------|-------|-----------|
| Title | Existi | ng Gro                                                                   | und Floor | BOH F | Floor | Finishe | S   |            | WC1N    | 1AY       |         |         |           |       |           |
| Drawn | ADW    | Date                                                                     | 11.07.14  | Rev   | В     | Status  | DFT | Store Code | 60125   | Format    | OSHPC   | Scale   | 1:75      | Size  | <b>A3</b> |