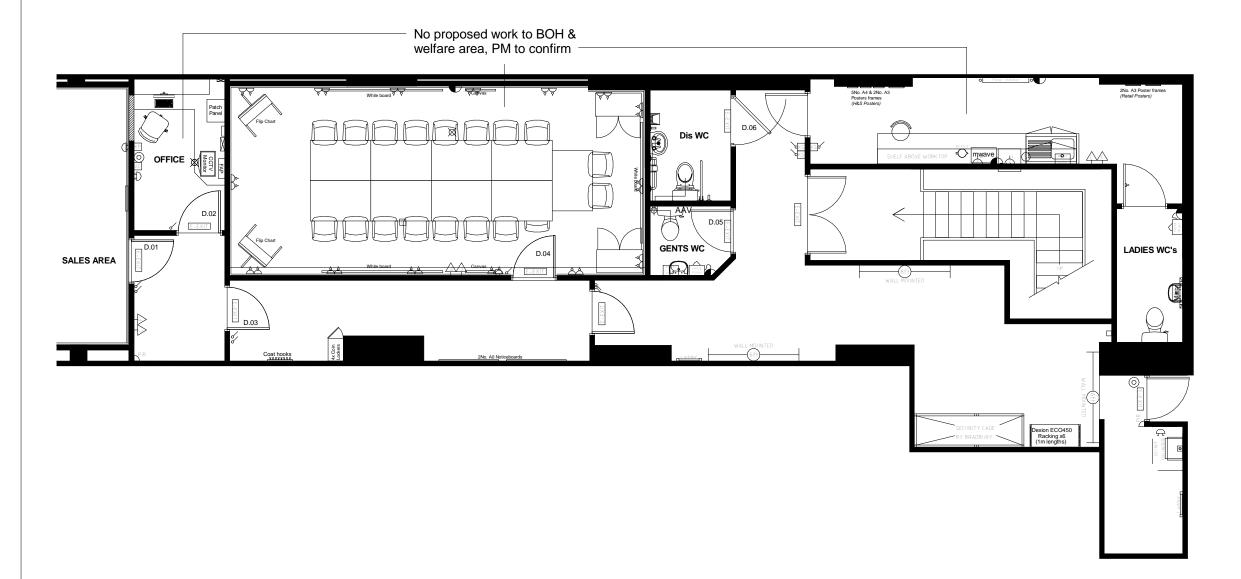

111

indicated

BOH works to be confirmed by the PM including picking up damaged/broken/not fit for purpose equipment to be replaced.
PM to advise what can be reused with in BOH

refurbishments.

PM to advise on BOH redecoration & quality of existing finishes i.e floor & ceiling.

BOH Equipment List new/replacement.

#### General Area

- 2 No A3 Retail Poster Frames
- 5 No A4 & 2No A3 Health & Safety frames
- 1No set of new Coat Hooks
- 1 No New Clock
- 2 No A2 Notice Boards
- 1 No Cleaners Cupboard
- Mirror
- Bins
- BOH graphics

### Managers Office

- 1 No POS Unit
- 1 No Managers Desk & Units.
- Shredder
- Bin
- Pedestal

### Toilets

- 1No Toilet Roll Dispenser 1No Liquid Soap Dispenser 1 No Coat hook (per toilet door)
- Sanitary bin

Proposed Ground Floor BOH GA

Scale: 1:75

112.1

| Shop  | Bruns | wick   |           |       |    |        |     | Address    |       | , Brunswi | ck Shop | ping Ce | entre, L | ondon | ,         |
|-------|-------|--------|-----------|-------|----|--------|-----|------------|-------|-----------|---------|---------|----------|-------|-----------|
| Title | Propo | sed Gr | ound Floo | r BOH | GA |        |     |            | WC1N  | 1AY       |         |         |          |       |           |
| Drawn | AH    | Date   | 11.07.14  | Rev   | В  | Status | DFT | Store Code | 60125 | Format    | OSHPC   | Scale   | 1:75     | Size  | <b>A3</b> |