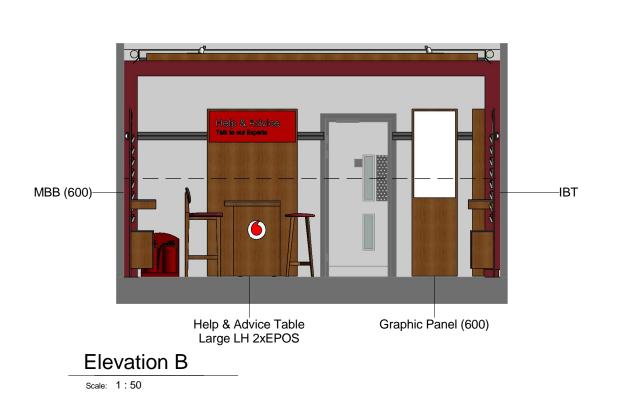

© This drawing is copyright of Vodafone Property All dimensions are in millimeters Do not scale from this drawing

Elevation C

Scale: 1:50

Elevation D

Scale: 1:50

110

| Shop  | Bruns  | wick    |            |      |   |        |     | Address    |       | , Brunswi | ck Shop | ping Ce | entre, Lo | ondon | ,         |
|-------|--------|---------|------------|------|---|--------|-----|------------|-------|-----------|---------|---------|-----------|-------|-----------|
| Title | Intern | al Elev | ations She | et 2 |   |        |     |            | WC1N  | 1AY       |         |         |           |       |           |
| Drawn | AH     | Date    | 11.07.14   | Rev  | В | Status | DFT | Store Code | 60125 | Format    | OSHPC   | Scale   | 1:50      | Size  | <b>A3</b> |