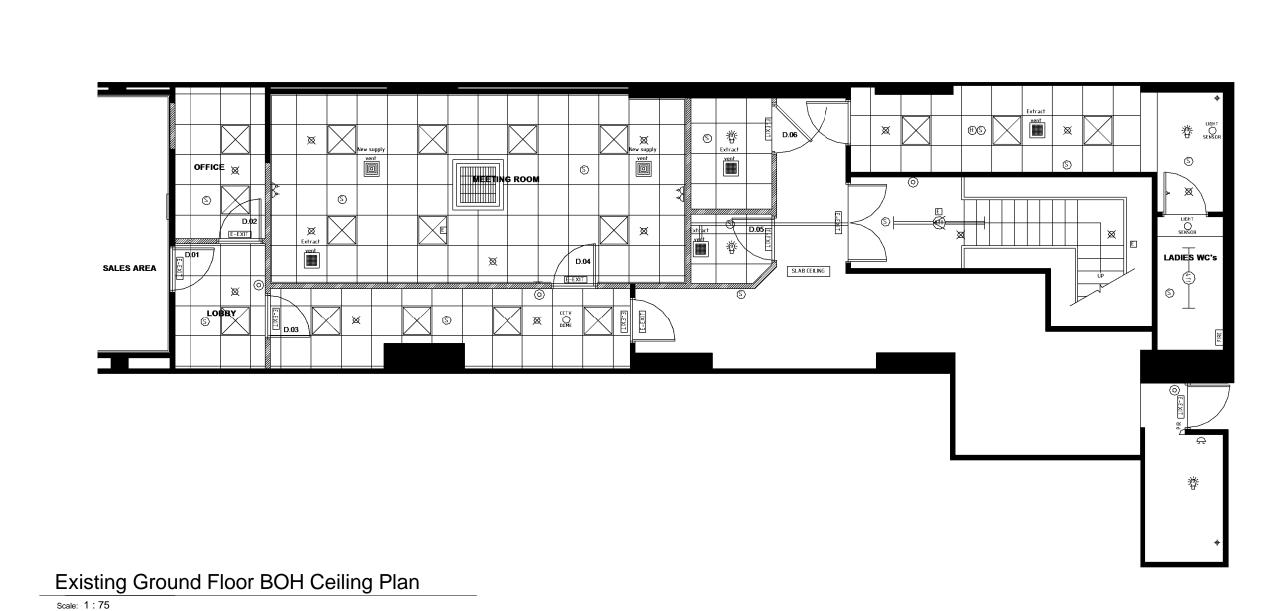

© This drawing is copyright of Vodafone Property

All dimensions are in millimeters Do not scale from this drawing

Proposed Ground Floor BOH Ceiling Plan

Scale: 1:75

112.2

360° Camera

180° Camera

Supply grille

Extract grille

| Shop  | Bruns | wick   |           |       |     |           |     | Address    |       | , Brunswi | ck Shop | ping Ce | entre, Lo | ondon | ,         |
|-------|-------|--------|-----------|-------|-----|-----------|-----|------------|-------|-----------|---------|---------|-----------|-------|-----------|
| Title | Propo | sed Gr | ound Floo | r BOH | Cei | ling Plan | )   |            | WC1N  | 1AY       |         |         |           |       |           |
| Drawn | AH    | Date   | 11.07.14  | Rev   | В   | Status    | DFT | Store Code | 60125 | Format    | OSHPC   | Scale   | 1:75      | Size  | <b>A3</b> |