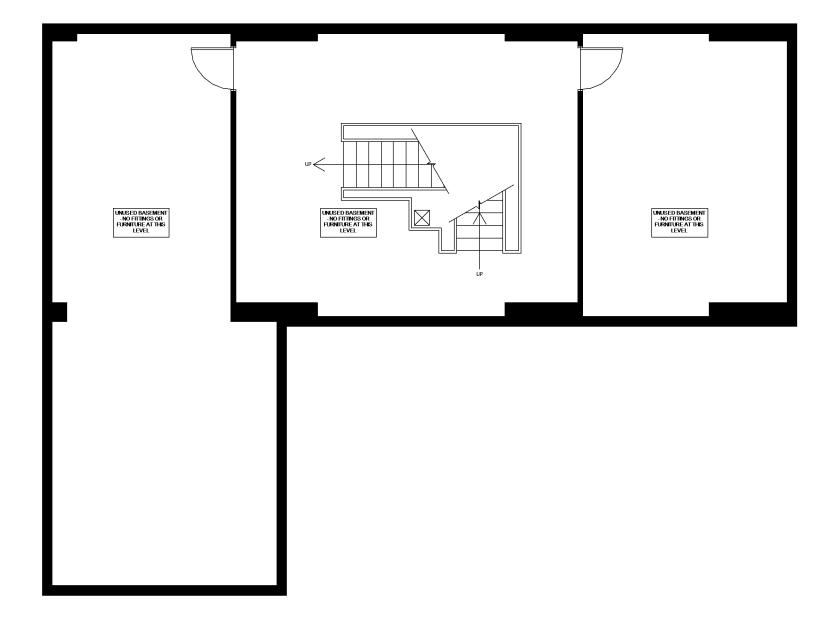

© This drawing is copyright of Vodafone Property All dimensions are in millimeters Do not scale from this drawing

Existing Basement BOH GA

Scale: 1:75

102.7

| Shop  | Bruns  | wick   |           |      |   |        |     | Address    | Unit 20 | , Brunswi | ck Shop | ping Ce | ntre, L | ondon | ,         |
|-------|--------|--------|-----------|------|---|--------|-----|------------|---------|-----------|---------|---------|---------|-------|-----------|
| Title | Existi | ng Bas | ement BOI | H GA |   |        |     |            | WC1N    | 1AY       |         |         |         |       |           |
| Drawn | ADW    | Date   | 11.07.14  | Rev  | В | Status | DFT | Store Code | 60125   | Format    | OSHPC   | Scale   | 1:75    | Size  | <b>A3</b> |