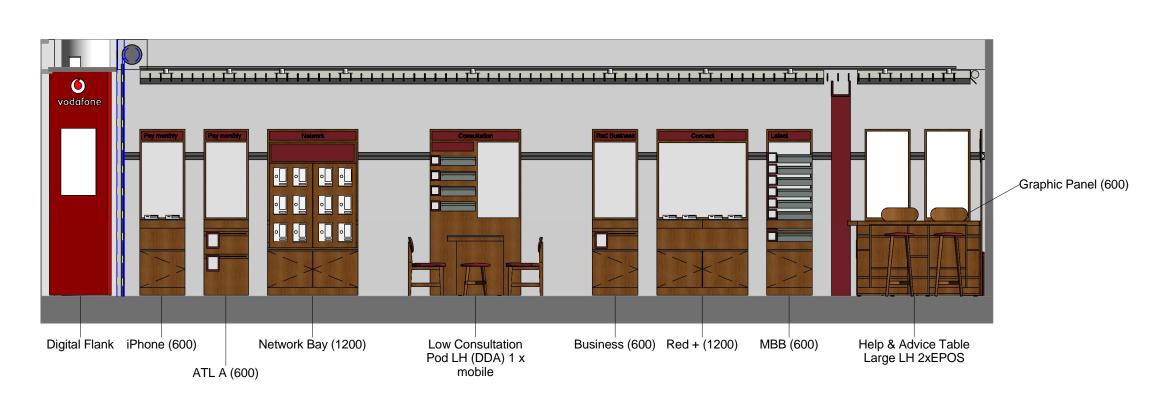

### Elevation A

Scale: 1:50

**Elevation References Plan** 

Scale: 1:75

109

| Shop  | Bruns  | wick    |            |      |   |        |     | Address    |       | , Brunswi | ck Shop | ping Ce | entre, L | ondon | ,         |
|-------|--------|---------|------------|------|---|--------|-----|------------|-------|-----------|---------|---------|----------|-------|-----------|
| Title | Intern | al Elev | ations She | et 1 |   |        |     |            | WC1N  | 1AY       |         |         |          |       |           |
| Drawn | AH     | Date    | 11.07.14   | Rev  | В | Status | DFT | Store Code | 60125 | Format    | OSHPC   | Scale   | As       | Size  | <b>A3</b> |
|       | •      |         |            |      |   |        |     |            |       |           |         |         | indicat  | ed    |           |