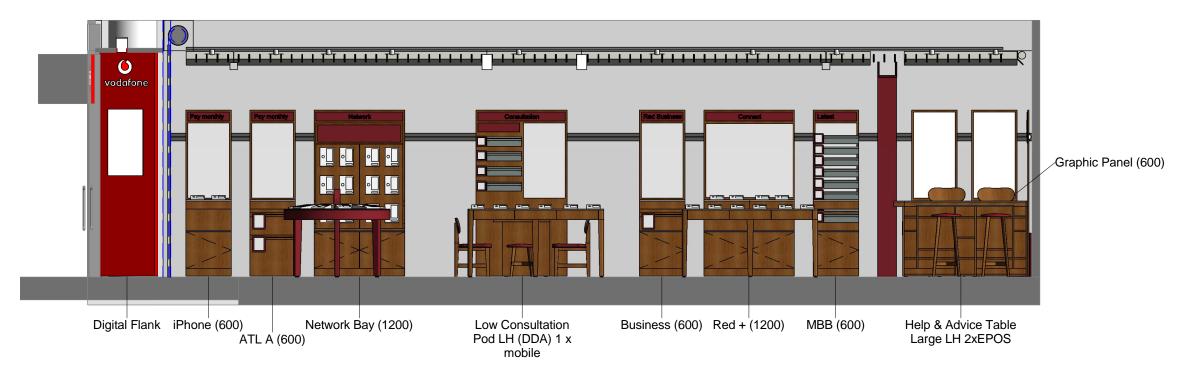

**GRAPHICS LEGEND** 

Handsets & Accessories - 2x Headers (PAYG)

Head B + E

ATUM -**600 SEMI O** 

Connect at Home -1200 SEMI D

Tariff Module (SIMO) -600 SEMI H Hero

(Feature A) -Priority 1 FEAT A

(Business) -600 SEMI F

(iPad) -600 SEMI N (MBB) -**600 SEMI M** 

(Vendor) -600 SEMI L 600mm Storage Unit -**600 SEMI T** 600 SEMI U

600 SEMI V

600mm Graphic -**600 SEMI Q 600 SEMI R** 

600 SEMI S

Meet the Team -600 SEMI B Help & Advice Table - Help & Advice

Tech Table -**Tech Team** 

Accessories (1200) -Head C + F

(600) -Head C

108

| Shop  | Bruns | osed Graphic Location Layout  Date 11.07.14 Rev B Status |           |         |     |        |     | Address    |       | , Brunswi | ck Shop | ping Ce | entre, L | ondon | ,         |
|-------|-------|----------------------------------------------------------|-----------|---------|-----|--------|-----|------------|-------|-----------|---------|---------|----------|-------|-----------|
| Title | Propo | sed Gr                                                   | aphic Loc | ation L | ayo | ut     |     |            | WC1N  | 1AY       |         |         |          |       |           |
| Drawn | AH    | Date                                                     | 11.07.14  | Rev     | В   | Status | DFT | Store Code | 60125 | Format    | OSHPC   | Scale   | 1:50     | Size  | <b>A3</b> |