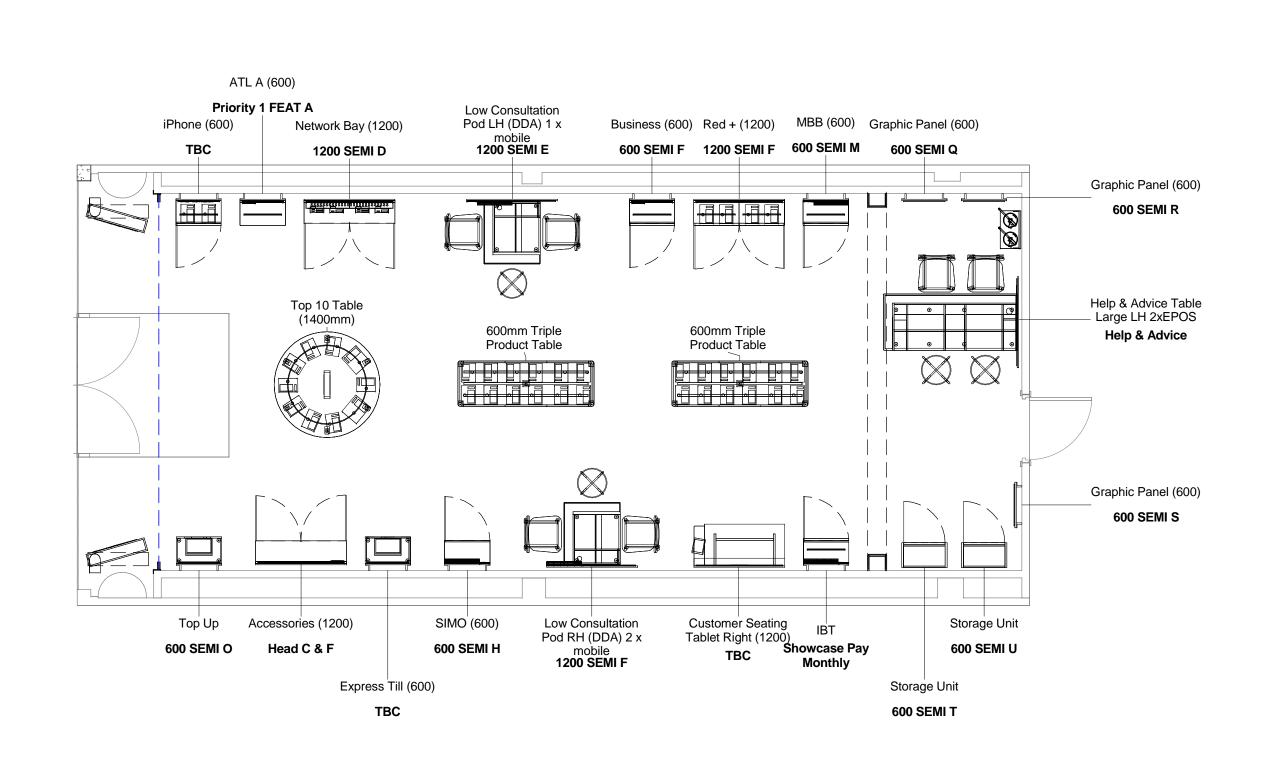

**GRAPHICS LEGEND** 

Handsets & Accessories - 2x Headers (PAYG)

Head B + E

ATUM -**600 SEMI O** 

Connect at Home -1200 SEMI D

Tariff Module (SIMO) -600 SEMI H Hero

(Feature A) -Priority 1 FEAT A

(Business) -600 SEMI F

(iPad) -600 SEMI N (MBB) -**600 SEMI M** 

(Vendor) -600 SEMI L 600mm Storage Unit -**600 SEMI T** 600 SEMI U

600 SEMI V

600mm Graphic -**600 SEMI Q 600 SEMI R** 

600 SEMI S

Meet the Team -600 SEMI B Help & Advice Table - Help & Advice

Tech Table -**Tech Team** 

Accessories (1200) -Head C + F

(600) -Head C

108

| Shop  | Bruns | osed Graphic Location Layout  Date 11.07.14 Rev B Status |           |         |     |        |     | Address    |       | , Brunswi | ck Shop | ping Ce | entre, L | ondon | ,         |
|-------|-------|----------------------------------------------------------|-----------|---------|-----|--------|-----|------------|-------|-----------|---------|---------|----------|-------|-----------|
| Title | Propo | sed Gr                                                   | aphic Loc | ation L | ayo | ut     |     |            | WC1N  | 1AY       |         |         |          |       |           |
| Drawn | AH    | Date                                                     | 11.07.14  | Rev     | В   | Status | DFT | Store Code | 60125 | Format    | OSHPC   | Scale   | 1:50     | Size  | <b>A3</b> |