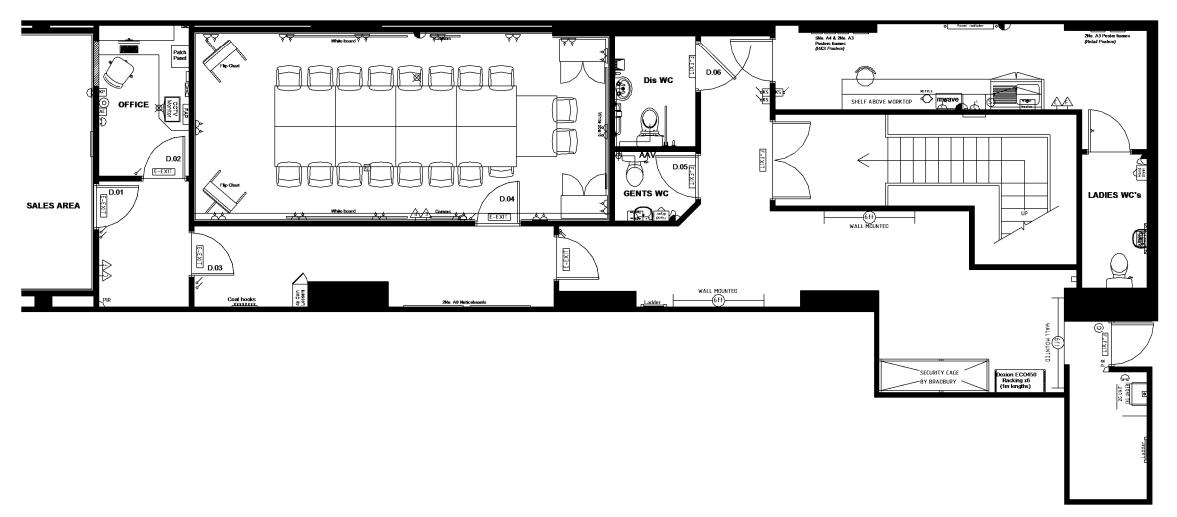

© This drawing is copyright of Vodafone Property

Existing Ground Floor BOH GA

Scale: 1:75

102.4

| Shop  | Bruns      | wick   |           |       |    |        |     | Address    |       | , Brunswi | ck Shop | ping Ce | entre, Lo | ondon | ,         |
|-------|------------|--------|-----------|-------|----|--------|-----|------------|-------|-----------|---------|---------|-----------|-------|-----------|
| Title | Existi     | ng Gro | und Floor | вон ( | GA |        |     |            | WC1N  | 1AY       |         |         |           |       |           |
| Drawn | <b>ADW</b> | Date   | 11.07.14  | Rev   | В  | Status | DFT | Store Code | 60125 | Format    | OSHPC   | Scale   | 1:75      | Size  | <b>A3</b> |

© This drawing is copyright of Vodafone Property All dimensions are in millimeters Do not scale from this drawing

Surface mounted Compact CEILING LEGEND Adjustable down light - 35W Sprinkler position E-EXIT Illuminated Emergency Exit Sign sc Smoke Cloak fluorescent in timber Slat ceiling, 20W in suspended ceiling system ОЕ LED Emergency spot light S Smoke Sensor Cell Enhancer Surface mounted 3000k perimeter lighting warm white T5 linear Recessed flush adjustable 20W down light (H) Heat Sensor 360° Intruder Detector fluorescent battens Square Luminaire - 600x600 Grid - 'E' denotes integrated emergency pack □<sub>IDS</sub> 90° Intruder Detector □ Linear fluorescent - spec tbc Twin adjustable 35W down lights Break Glass Detector Lighting linear track V100 ceiling Slat at 150mm centres Speaker

102.5

360° Camera

180° Camera

Supply grille

Extract grille

| Shop  | Bruns  | wick                           |          |     |   |        |     | Address    |       | , Brunswi | ck Shop | ping Ce | entre, Lo | ondon | ,         |
|-------|--------|--------------------------------|----------|-----|---|--------|-----|------------|-------|-----------|---------|---------|-----------|-------|-----------|
| Title | Existi | sting Ground Floor BOH Ceiling |          |     |   |        |     |            | WC1N  | 1AY       |         |         |           |       |           |
| Drawn | ADW    | Date                           | 11.07.14 | Rev | В | Status | DFT | Store Code | 60125 | Format    | OSHPC   | Scale   | 1:75      | Size  | <b>A3</b> |