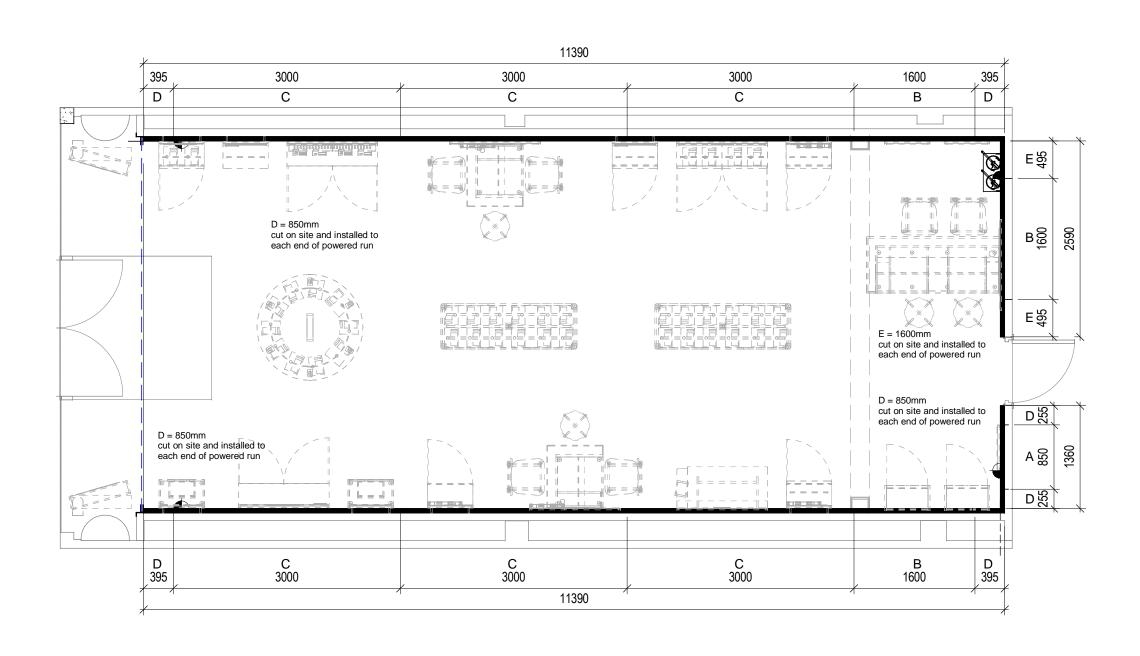

© This drawing is copyright of Vodafone Property

2 part component = wall fixing rail + outer profile WALL RAIL Overall depth of both components when installed = 61mm bottom of wall fixing bracket = +1829mm

- Fixing position of wall fixing bracket = +1860mm

Proposed Wall Rail Layout

Scale: 1:50

- Each straight run of live wall rail requires 2 power cables at 50mm from left hand first connecton non powered (D/E) to powered rail (A/B/C). 1 for the power to the wall modules, 1 for LED lightning & 1 x data.

- Data cable to run along top of wall rail. To be confirmed by local team.

- Height of power supply (by local team) = +1860mm to horizontal centre line (CL).

- Power supply (by local team) will be covered by wall

Α KEY В С

Powered Profile incl. connectors = 850mm Powered Profile incl. connectors = 1600mm Powered Profile incl. connectors = 3000mm D Е F

incl. connectors = 850mm (to be cut on site) Non Powered Profile incl. connectors = 1600mm (to be cut on site) Non Powered Profile

incl. connectors = 3000mm (to be cut on site)

Non Powered Profile

© This drawing is copyright of Vodafone Property

All dimensions are in millimeters Do not scale from this drawing

Vodafone Property, Vodafone House, The Connection, Newbury, Berkshire, RG14 2FN TEL: (0)1635 33251 FAX: (0)1635 31127

107

| Shop  | Bruns                                                                  | wick  |             |      |  |  |  | Address    |       | , Brunswi | ck Shop | ping Ce | entre, L | ondon | ,         |
|-------|------------------------------------------------------------------------|-------|-------------|------|--|--|--|------------|-------|-----------|---------|---------|----------|-------|-----------|
| Title | Propo                                                                  | sed W | all Rail La | yout |  |  |  |            | WC1N  | 1AY       |         |         |          |       |           |
| Drawn | Title Proposed Wall Rail Layout  Drawn AH Date 11.07.14 Rev B Status D |       |             |      |  |  |  | Store Code | 60125 | Format    | OSHPC   | Scale   | 1:50     | Size  | <b>A3</b> |