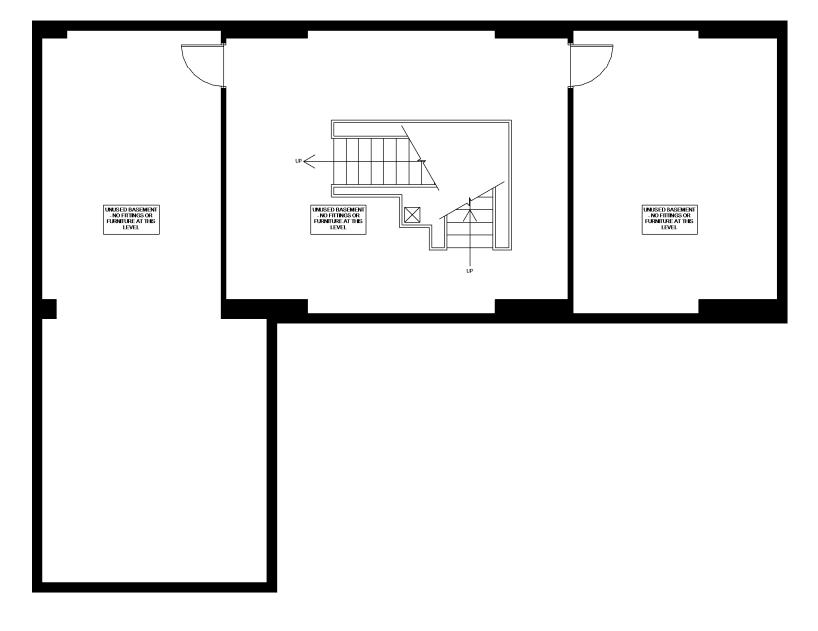

© This drawing is copyright of Vodafone Property All dimensions are in millimeters Do not scale from this drawing

Existing Basement BOH GA

Scale: 1:75

102.7

| Shop  | Bruns  | wick   |           |      |   |        |     | Address    | Unit 20 | , Brunswi | ck Shop | ping Ce | ntre, L | ondon | ,         |
|-------|--------|--------|-----------|------|---|--------|-----|------------|---------|-----------|---------|---------|---------|-------|-----------|
| Title | Existi | ng Bas | ement BOI | H GA |   |        |     |            | WC1N    | 1AY       |         |         |         |       |           |
| Drawn | ADW    | Date   | 11.07.14  | Rev  | В | Status | DFT | Store Code | 60125   | Format    | OSHPC   | Scale   | 1:75    | Size  | <b>A3</b> |