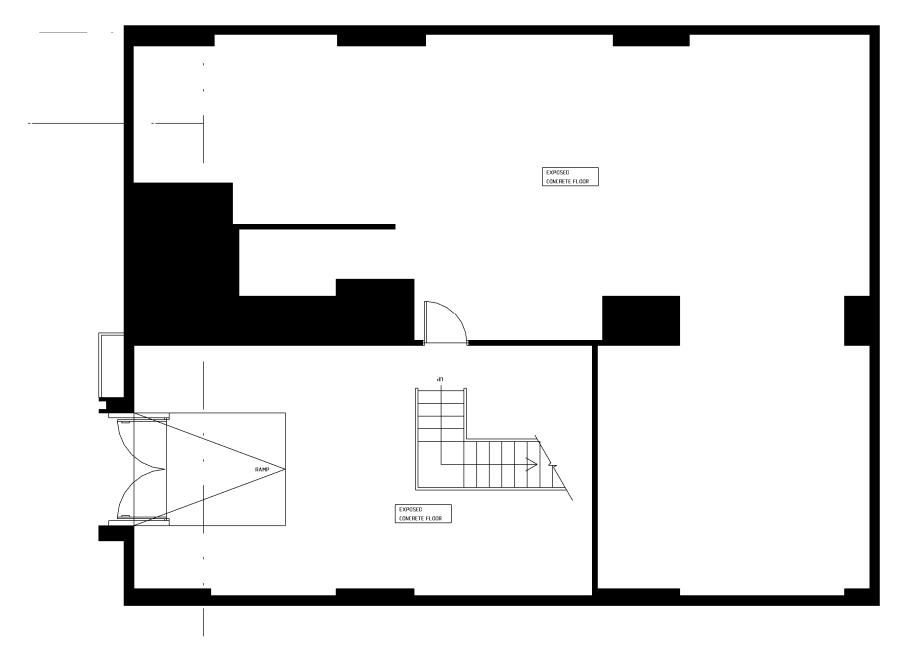

© This drawing is copyright of Vodafone Property

Existing Ground Floor BOH GA

Scale: 1:75

102.4

| Shop  | Bruns      | wick   |           |       |    |        |     | Address    |       | , Brunswi | ck Shop | ping Ce | entre, Lo | ondon | ,         |
|-------|------------|--------|-----------|-------|----|--------|-----|------------|-------|-----------|---------|---------|-----------|-------|-----------|
| Title | Existi     | ng Gro | und Floor | вон ( | GA |        |     |            | WC1N  | 1AY       |         |         |           |       |           |
| Drawn | <b>ADW</b> | Date   | 11.07.14  | Rev   | В  | Status | DFT | Store Code | 60125 | Format    | OSHPC   | Scale   | 1:75      | Size  | <b>A3</b> |