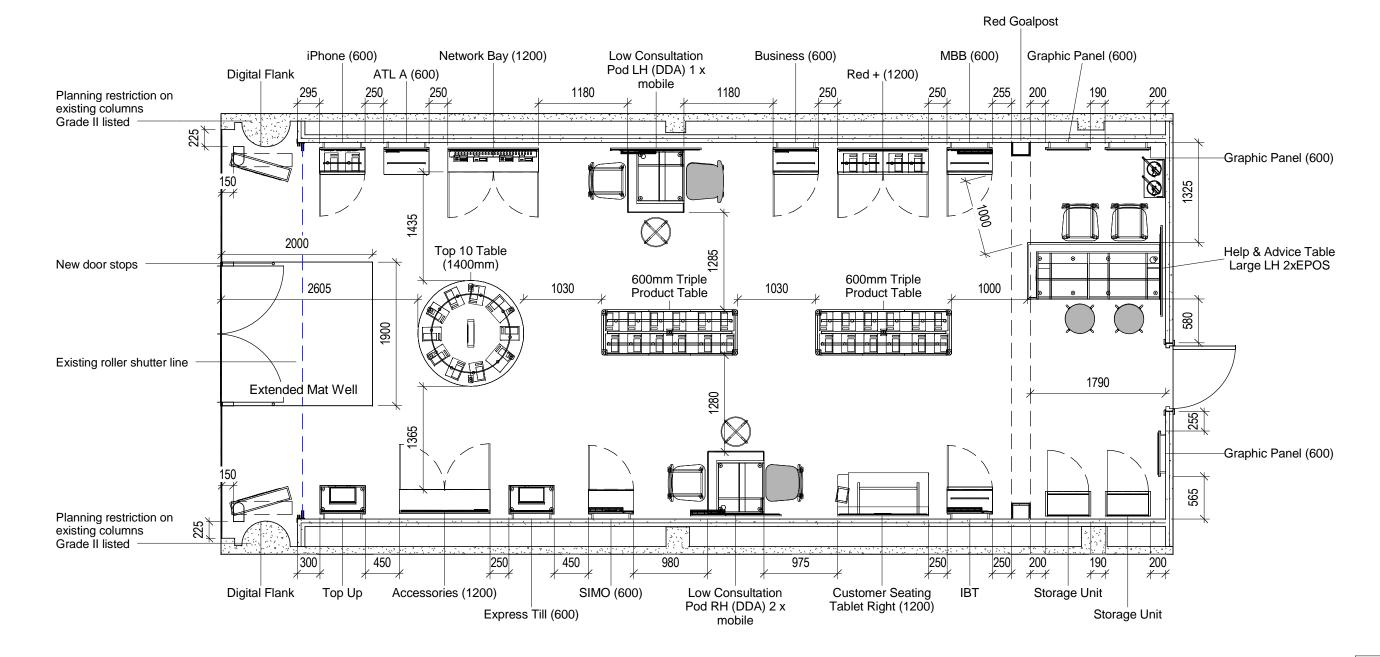

## **Proposed Sales Floor Layout**

Scale: 1:50

| Shop  | Bruns | wick   |            |     |   |        |     | Address    |       | , Brunswi | ck Shop | ping Ce | entre, L | ondon | i, (      |
|-------|-------|--------|------------|-----|---|--------|-----|------------|-------|-----------|---------|---------|----------|-------|-----------|
| Title | Propo | sed Sa | ales Floor |     |   |        |     |            | WC1N  | 1AY       |         |         |          |       |           |
| Drawn | AH    | Date   | 11.07.14   | Rev | В | Status | DFT | Store Code | 60125 | Format    | OSHPC   | Scale   | 1:50     | Size  | <b>A3</b> |

**GRAPHICS LEGEND** 

Handsets & Accessories - 2x Headers (PAYG)

Head B + E

ATUM -**600 SEMI O** 

Connect at Home -1200 SEMI D

Tariff Module (SIMO) -600 SEMI H Hero

(Feature A) -Priority 1 FEAT A

(Business) -600 SEMI F

(iPad) -600 SEMI N (MBB) -**600 SEMI M** 

(Vendor) -600 SEMI L 600mm Storage Unit -**600 SEMI T** 600 SEMI U

600 SEMI V

600mm Graphic -**600 SEMI Q 600 SEMI R** 

600 SEMI S

Meet the Team -600 SEMI B Help & Advice Table - Help & Advice

Tech Table -**Tech Team** 

Accessories (1200) -Head C + F

(600) -Head C

108

| Shop  | Bruns | osed Graphic Location Layout  Date 11.07.14 Rev B Status |           |         |     |        |     | Address    |       | , Brunswi | ck Shop | ping Ce | entre, L | ondon | ,         |
|-------|-------|----------------------------------------------------------|-----------|---------|-----|--------|-----|------------|-------|-----------|---------|---------|----------|-------|-----------|
| Title | Propo | sed Gr                                                   | aphic Loc | ation L | ayo | ut     |     |            | WC1N  | 1AY       |         |         |          |       |           |
| Drawn | AH    | Date                                                     | 11.07.14  | Rev     | В   | Status | DFT | Store Code | 60125 | Format    | OSHPC   | Scale   | 1:50     | Size  | <b>A3</b> |