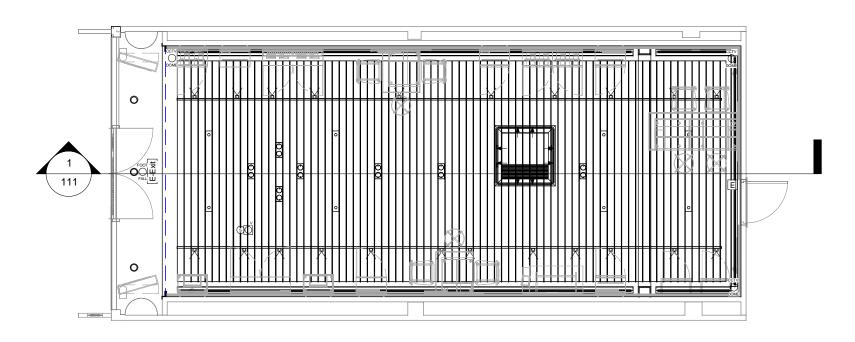

## **Proposed Sales Floor Layout**

Scale: 1:50

| Shop  | Bruns | wick   |            |     |   |        |     | Address    |       | , Brunswi | ck Shop | ping Ce | entre, L | ondon | i, (      |
|-------|-------|--------|------------|-----|---|--------|-----|------------|-------|-----------|---------|---------|----------|-------|-----------|
| Title | Propo | sed Sa | ales Floor |     |   |        |     |            | WC1N  | 1AY       |         |         |          |       |           |
| Drawn | AH    | Date   | 11.07.14   | Rev | В | Status | DFT | Store Code | 60125 | Format    | OSHPC   | Scale   | 1:50     | Size  | <b>A3</b> |