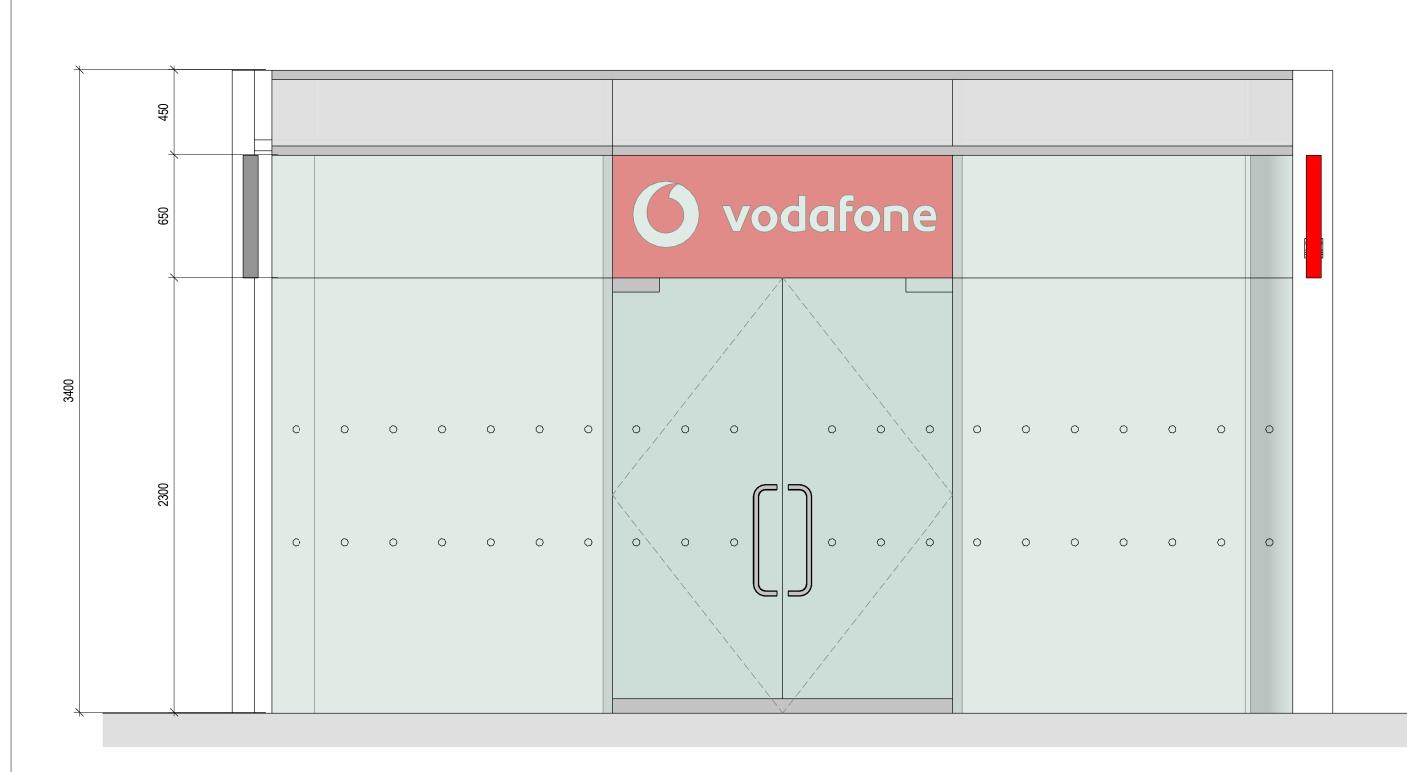

**Existing Shopfront Elevation** 

Scale: 1:20

102.2

| Shop  | Bruns  | wick   |             |        |   |        |     | Address    |       | , Brunswi | ck Shop | ping Ce | ntre, L | ondon | i, (      |
|-------|--------|--------|-------------|--------|---|--------|-----|------------|-------|-----------|---------|---------|---------|-------|-----------|
| Title | Existi | ng Sho | pfront Elev | vation |   |        |     |            | WC1N  | 1AY       |         |         |         |       |           |
| Drawn | ADW    | Date   | 11.07.14    | Rev    | В | Status | DFT | Store Code | 60125 | Format    | OSHPC   | Scale   | 1:20    | Size  | <b>A3</b> |