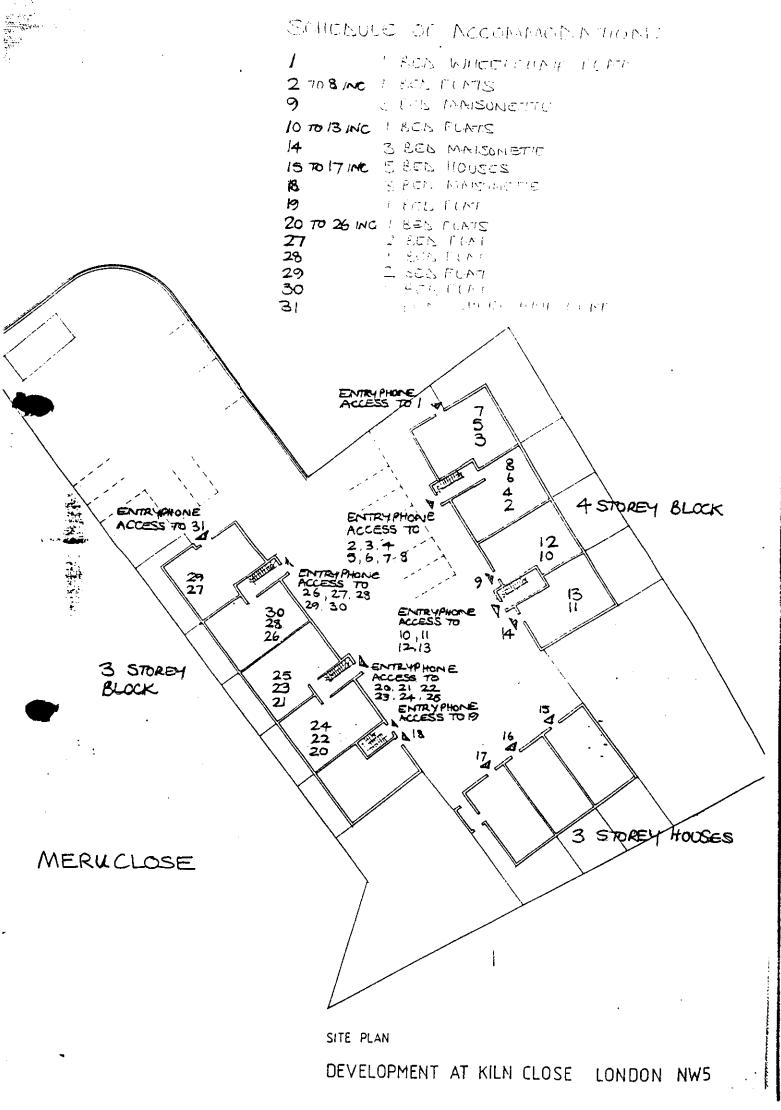

Acts (Amendment) Act 1939 HEREBY ASSIGNS the following numbers

to the development known as MERU CLOSE,

1 - 14 (cons) - 4 storey block of flats
15, 16 & 17 - 3 storey houses
18 - 31 (cons) - 3 storey block of flats.