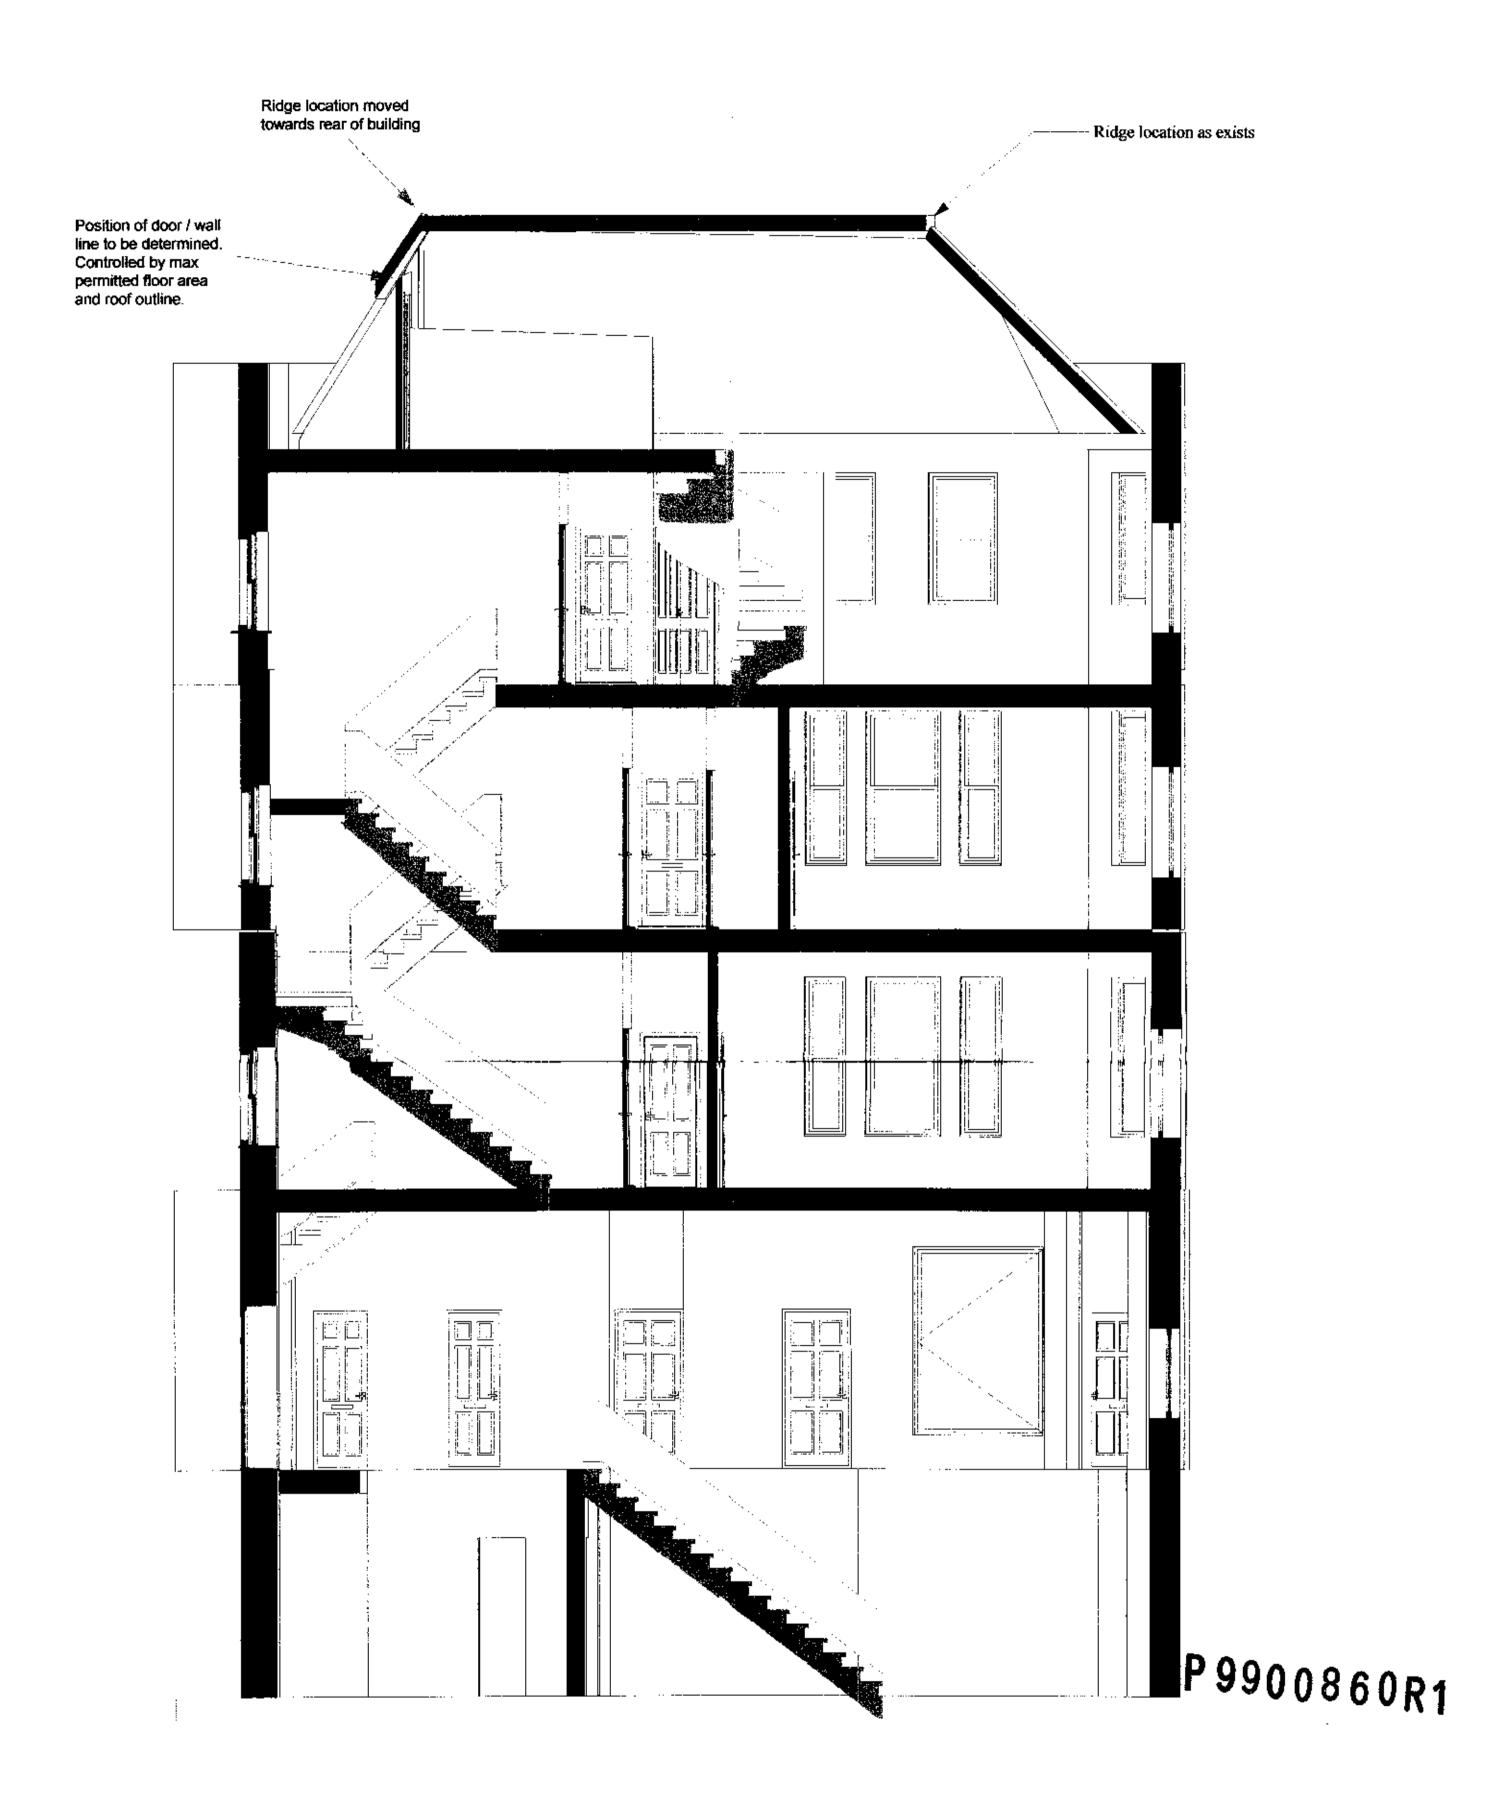

P9900860R1

HARMOOD

PROPOSED

elevation.

| 36   | Chalk    | Farm | Road.  | PROPOSED<br>ELEVATION . |
|------|----------|------|--------|-------------------------|
| 2CYT | ₽ !: 100 | DATE | M 2000 | EL/H-B                  |



Proposed Section 36/37 Chalk Farm Road NW1 Scale 50:1 January 2000 Plan S/5-A

## P9 00860R1

Proposed Parking Allocation 36/37 Chalk Farm Road NW1 Scale 50:1 January 2000 Plan PR/Park





Proposed 1st Floor 36/37 Chalk Farm Road INW1 Scale 50:1 January 2000 Plan PR/1-B



Proposed 2nd Floor 36/37 Chalk Farm Road NW1 Scale 50:1 January 2000 Plan PR/2-B



Proposed 3rd Floor 36/37 Chalk Farm Road NW1 Scale 50:1 January 2000 Plan PR/3-B