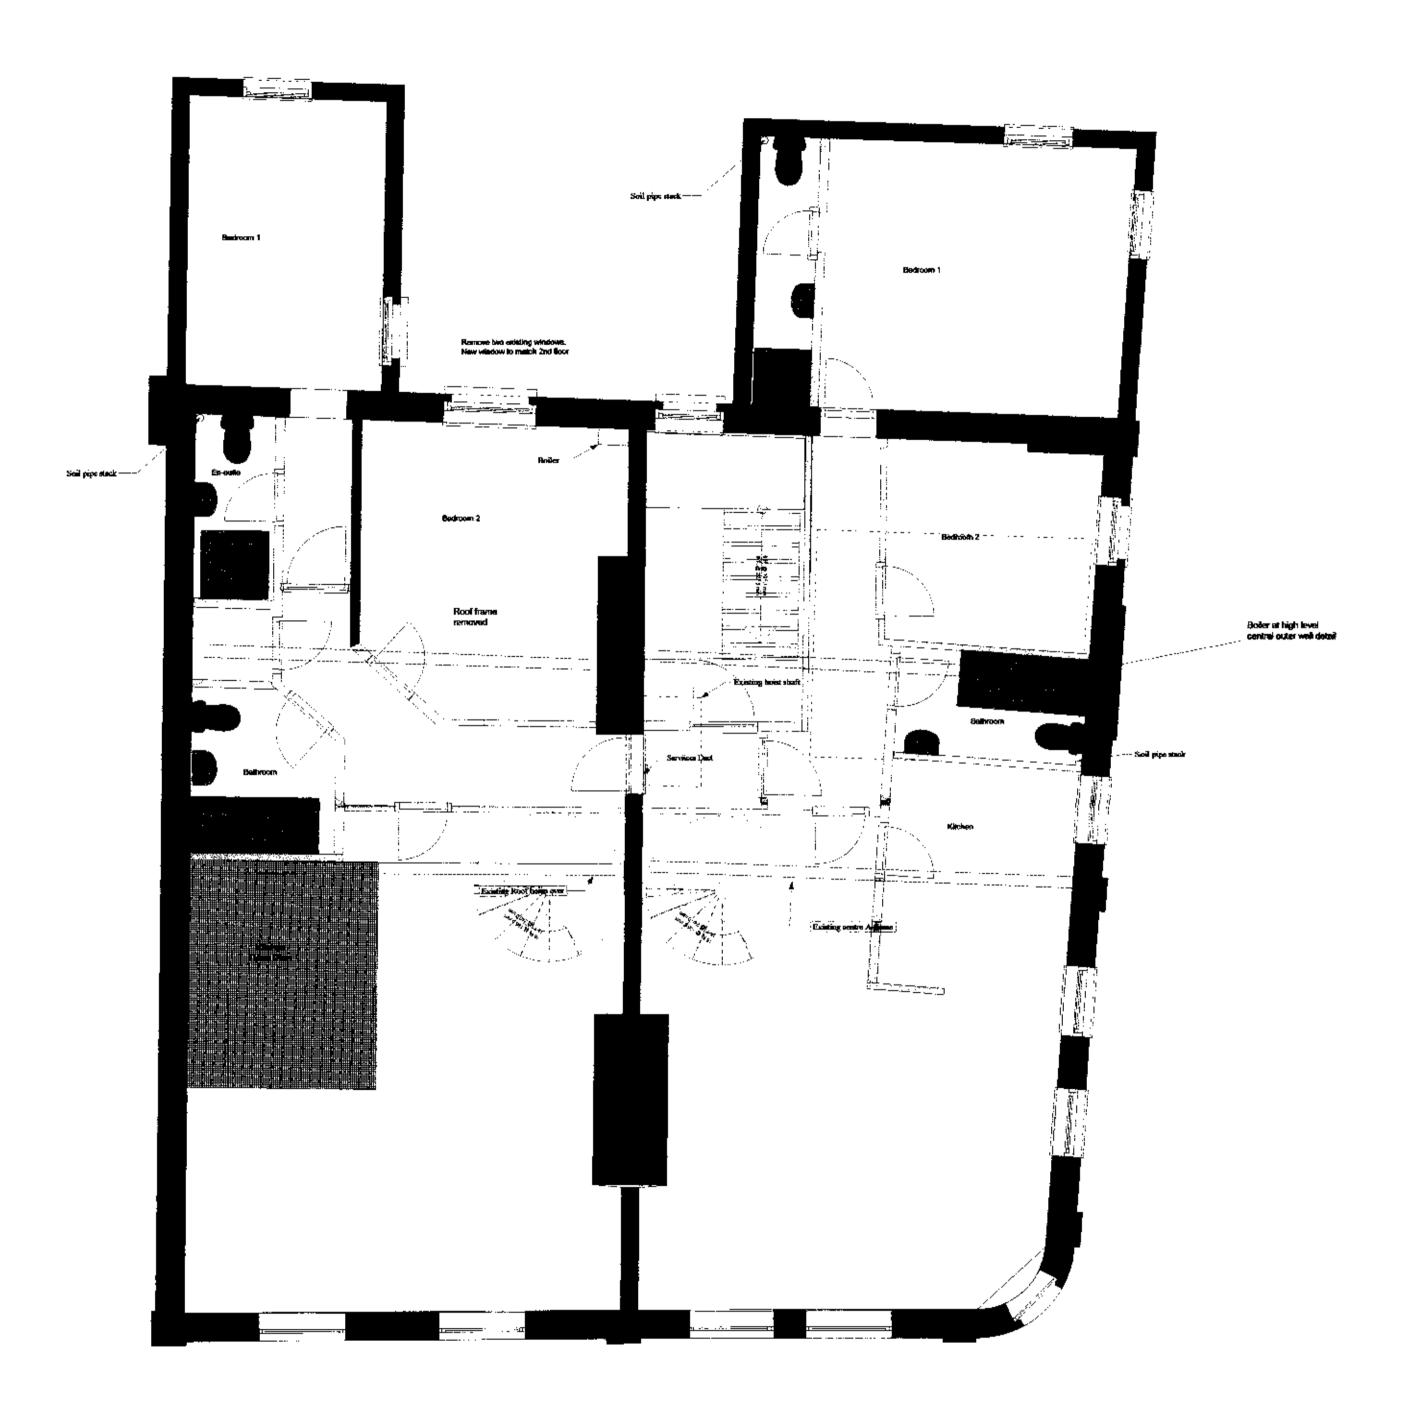

Proposed 3rd Floor 36/37 Chalk Farm Road NW1 Scale 50:1 January 2000 Plan PR/3-B