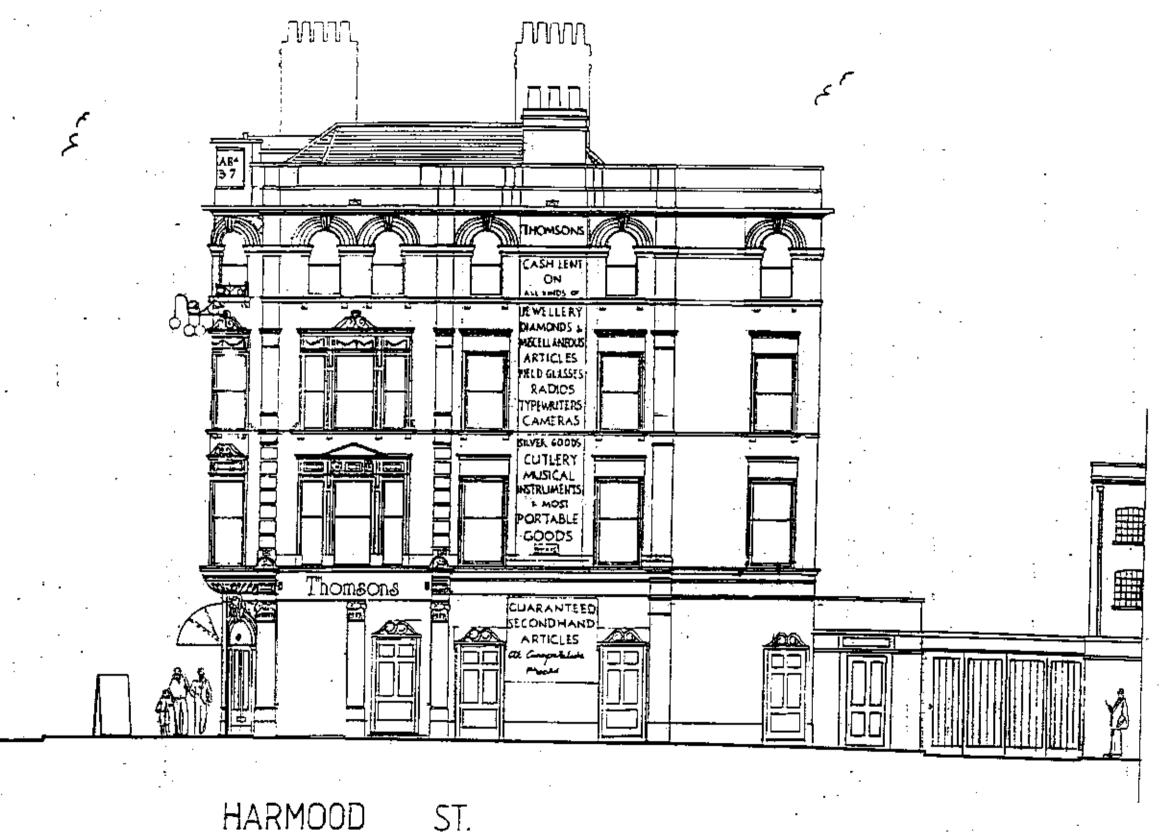

P9900860R1

HARMOOD

PROPOSED

elevation.

| 36   | Chalk    | Farm | Road.  | PROPOSED<br>ELEVATION . |
|------|----------|------|--------|-------------------------|
| 2CYT | ₽ !: 100 | DATE | M 2000 | EL/H-B                  |