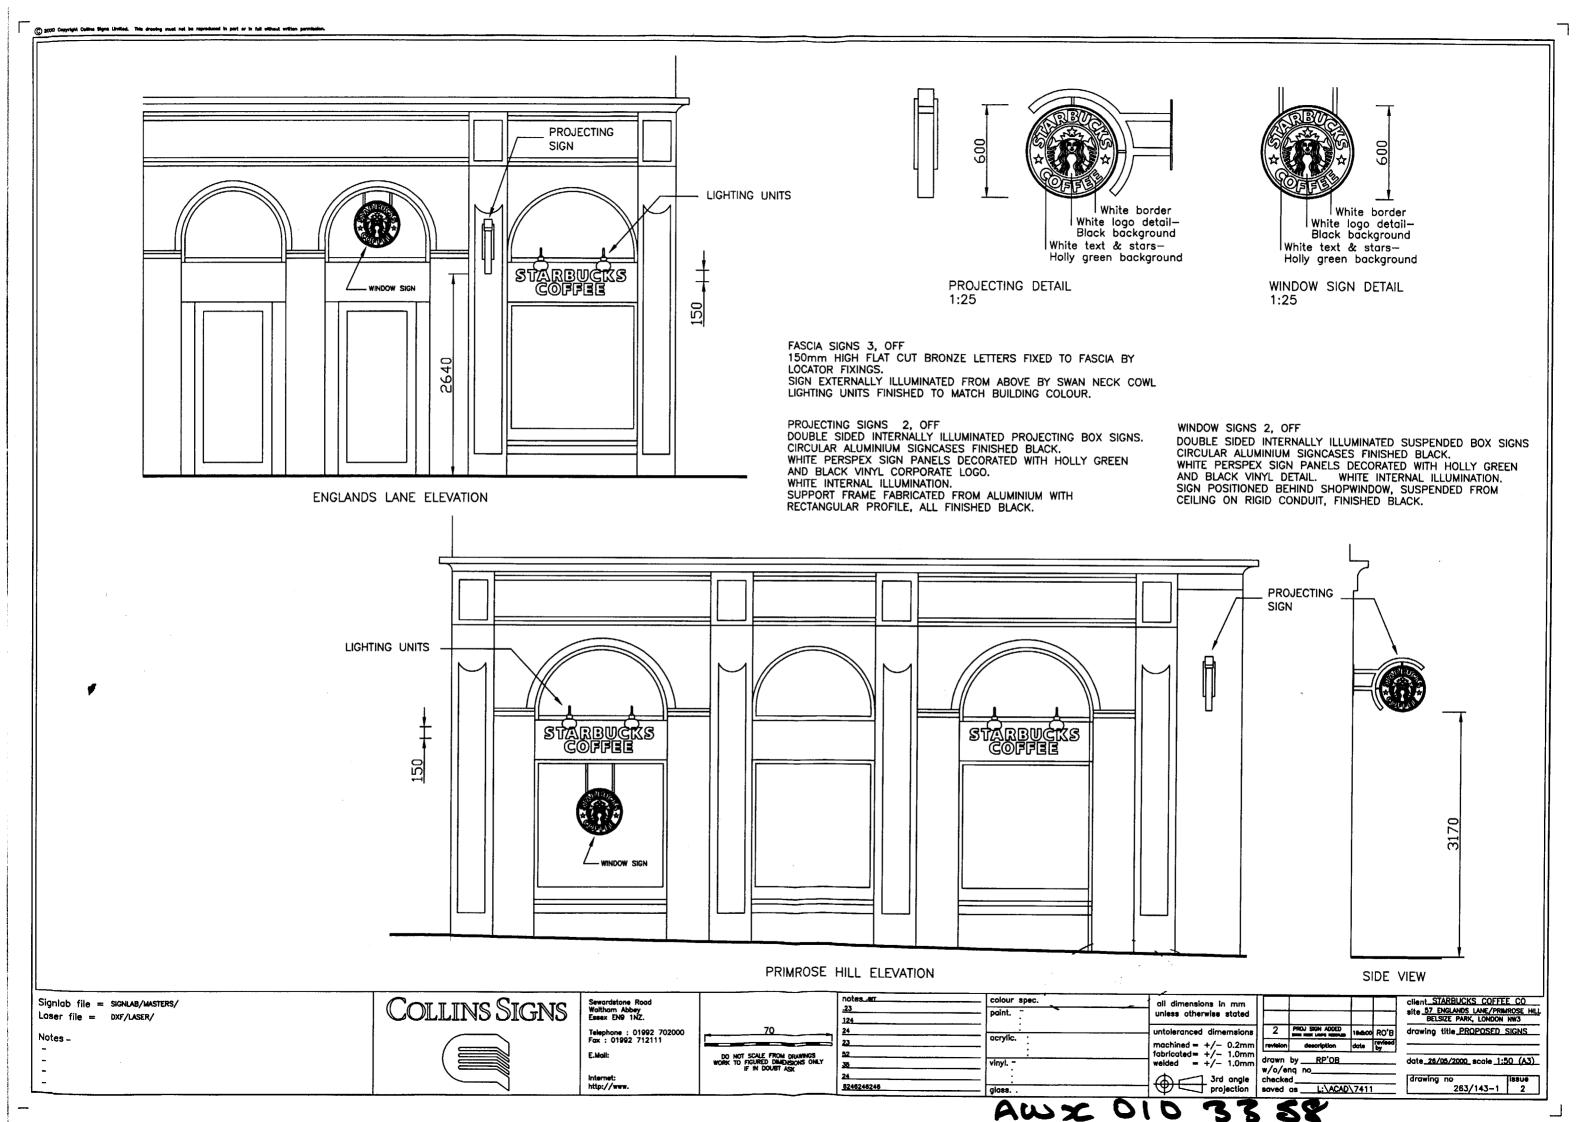

## **HANGING SIGN x2**

Size: 600mm dia logo box Double sided aluminium sign with acrylic faces Internally illuminated All metal work painted black Vinyl graphics Copy white with holly green # 230-76 background Logo white with black # 230-22 background

## **PROJECTING SIGN 2 off**

Size: 600mm dia logo box Double sided aluminium sign Internally illuminated All metal work painted black Vinyl graphics Copy white with holly green # 230-76 background Logo white with black # 230-22 background

## STARBUCKS COFFEE

BRONZE LETTERS x 3

Size 150mm cap.ht. Flat cut bronze letters stood off fascia by locators.

Externally illuminated via 150mm dia. Cowl lights - 2 off per. set of letters. Colour of cowl lights to match building background.

Revision Hex.D 06/07/00 Add projecting sign on Line Elev Notes Cowl light added 19 5 (9)