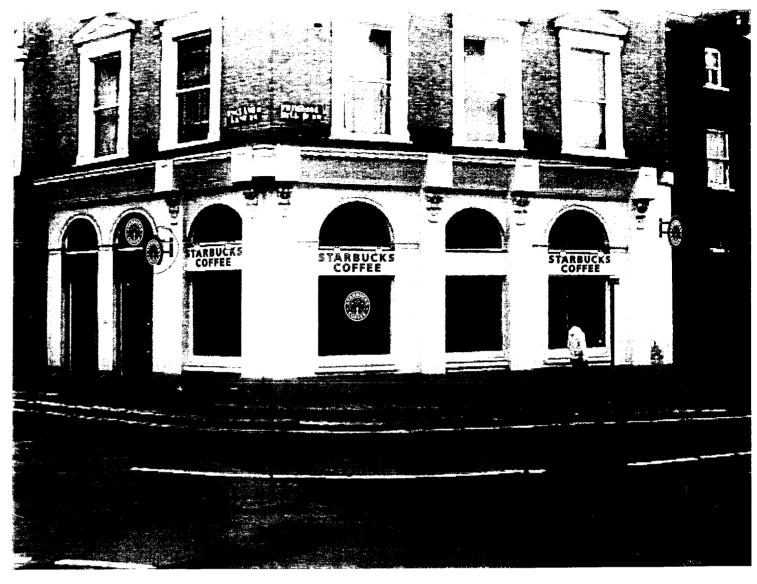

## STARBUCKS COFFEE

BRONZE LETTERS x 3

Size 150mm cap.ht. Flat cut bronze letters stood off fascia by locators.

Externally illuminated via 150mm dia. Cowl lights - 2 off per. set of letters. Colour of cowl lights to match building background.

AWX 0103358

**Drawing No** 21111250\_03 **Revision** D **CD** number 46 **Date** 11/04/00 **Department** Sales Support Contact name Roger Spoors

**Client** Starbucks Subject Belsize Park Primrose Hill

London