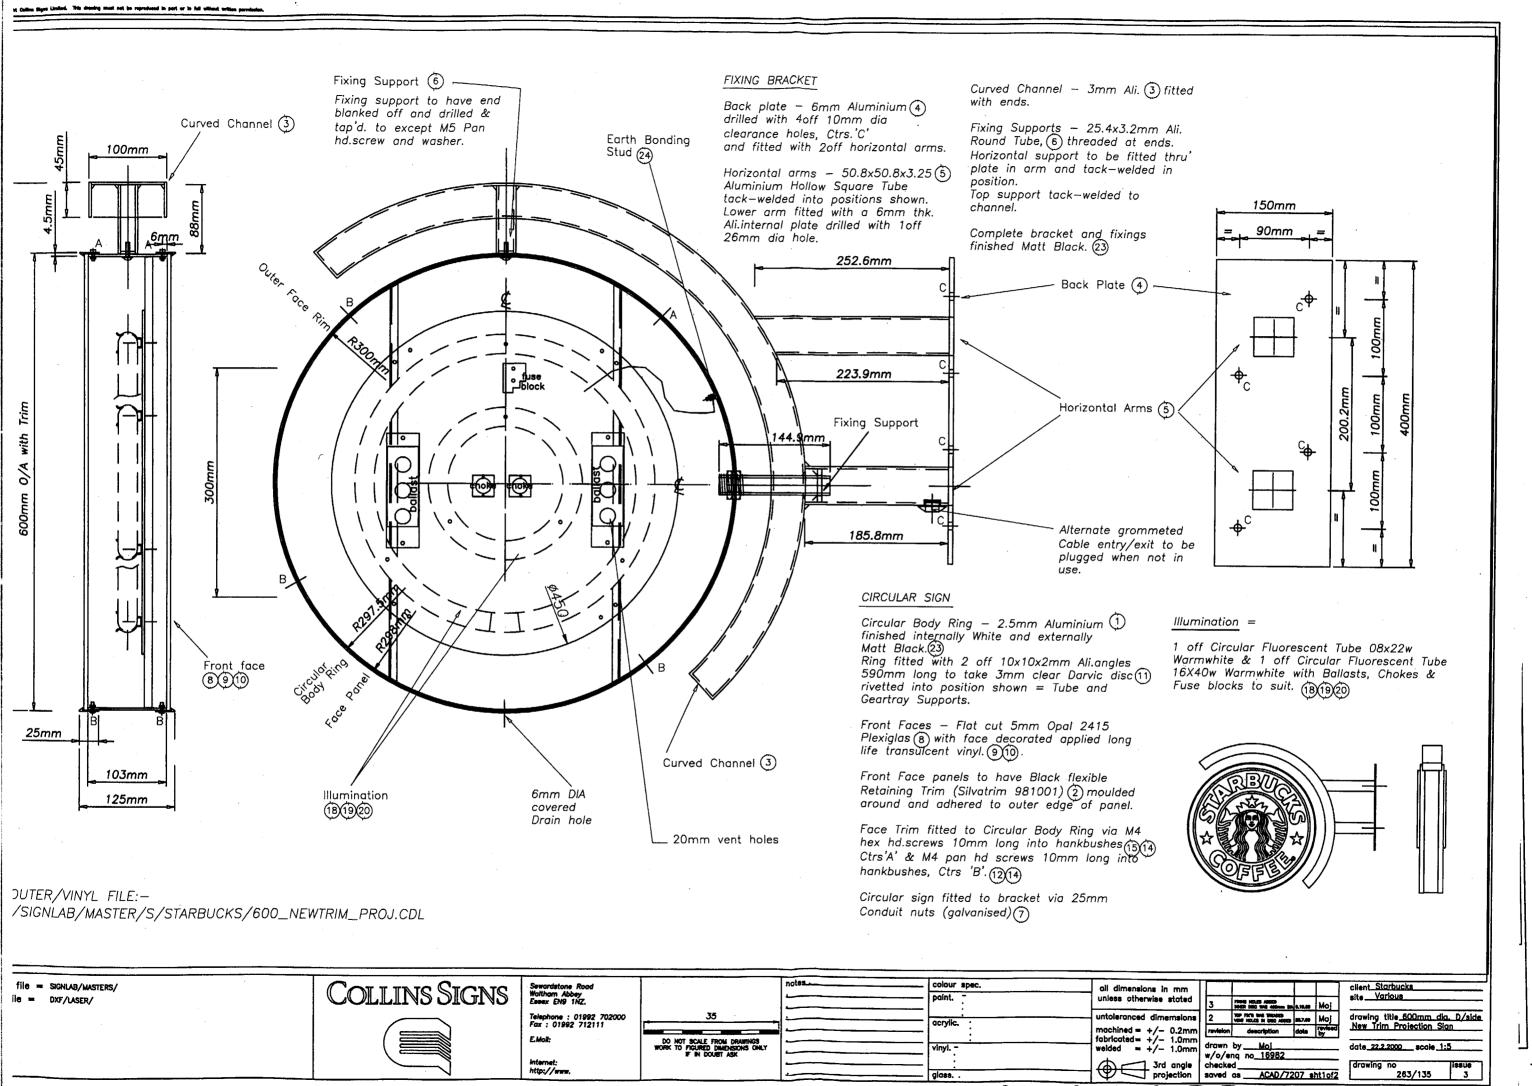

## **HANGING SIGN x2**

Size: 600mm dia logo box Double sided aluminium sign with acrylic faces Internally illuminated All metal work painted black Vinyl graphics Copy white with holly green # 230-76 background Logo white with black # 230-22 background

## **PROJECTING SIGN 2 off**

Size: 600mm dia logo box Double sided aluminium sign Internally illuminated All metal work painted black Vinyl graphics Copy white with holly green # 230-76 background Logo white with black # 230-22 background