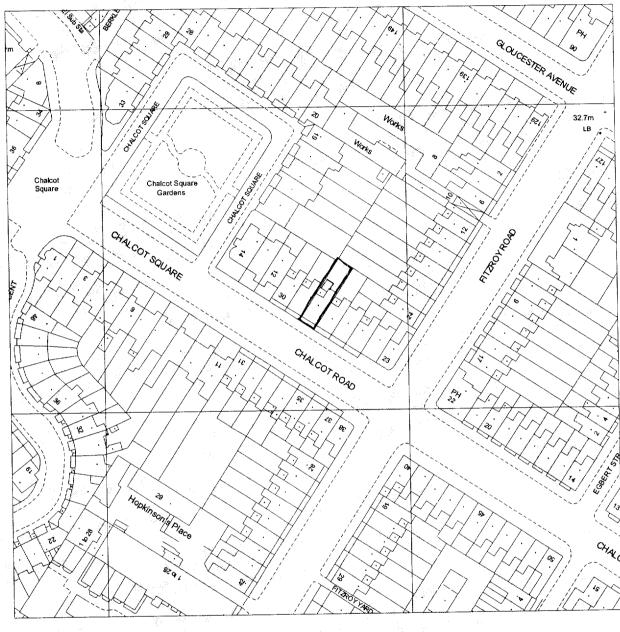

## Siteplan™

## 1:1250 Scale

Produced 29 May 2001 from Ordnance Survey digital data and incorporating surveyed revision available at this date. © Crown copyright 2001.

Due to the resolution of this image, the depiction of a solid line within dashed lines does not necessarily constitute an obstruction at ground level

28 CHALCOT ROAD, LONDON NW1 8LN

Centre coordinates : 528068mE 184032mN

National Grid sheet reference at centre of this Siteplan: TQ2884SW.

Supplied by : National Map Centre Tel 020 7222 2466 Serial Number : 670718