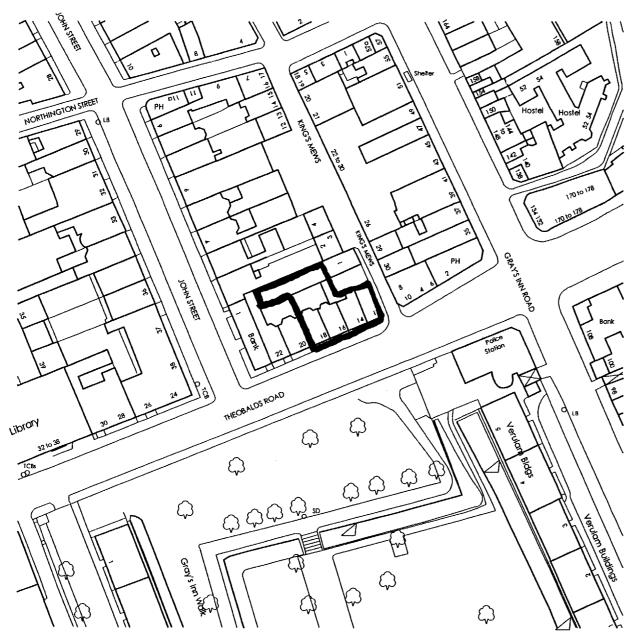

## 12-18 Theobalds Road London WC1X

| 23 - 0 | 0 - si1   | rev |
|--------|-----------|-----|
| date   | 26/07/01  |     |
| scale  | 1:1250@A4 |     |
| drawn  | AP        |     |
|        |           |     |

## SITE LOCATION PLAN