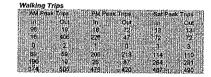

#### Bus Trips

 Staturdby Peak Hour

 Oxelat
 Walk
 Tetal

 2%
 1%
 100%

 4%
 12%
 100%

 4%
 12%
 100%

 4%
 12%
 100%

 4%
 20%
 100%

 4%
 20%
 100%

 4%
 20%
 100%

 4%
 20%
 100%

 4%
 20%
 100%

 4%
 5%
 100%

 4%
 5%
 100%

 4%
 5%
 100%

 4%
 5%
 100%

 4%
 7%
 100%

 4%
 7%
 100%

 4%
 7%
 100%

 4%
 7%
 100%

 4%
 35%
 100%

| In  | Out  | 1    | Out | Sat Pe |    |   |  |
|-----|------|------|-----|--------|----|---|--|
|     | 04   | 17   |     | in l   | OĽ |   |  |
| 828 | . 14 | 72   | 515 | 8      | 8  |   |  |
| 14  | 14   | . 14 | 14  | 0      | 0  |   |  |
| 1   | 1    | 1    | 1   | 1      | 1  | 1 |  |
| 3   | 3    | 3    | 4   | 0      | 0  |   |  |
| 647 | 33   | 91   | 534 | 10     | 10 |   |  |