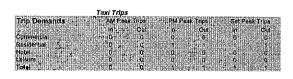

#### Bus Trips

 Staturdby Peak Hour

 Oxelat
 Walk
 Tetal

 2%
 1%
 100%

 4%
 12%
 100%

 4%
 12%
 100%

 4%
 12%
 100%

 4%
 20%
 100%

 4%
 20%
 100%

 4%
 20%
 100%

 4%
 20%
 100%

 4%
 20%
 100%

 4%
 5%
 100%

 4%
 5%
 100%

 4%
 5%
 100%

 4%
 5%
 100%

 4%
 7%
 100%

 4%
 7%
 100%

 4%
 7%
 100%

 4%
 7%
 100%

 4%
 35%
 100%

| In  | Out  | 1    | Out | Sat Pe |    |   |  |
|-----|------|------|-----|--------|----|---|--|
|     | 04   | 17   |     | in l   | OĽ |   |  |
| 828 | . 14 | 72   | 515 | 8      | 8  |   |  |
| 14  | 14   | . 14 | 14  | 0      | 0  |   |  |
| 1   | 1    | 1    | 1   | 1      | 1  | 1 |  |
| 3   | 3    | 3    | 4   | 0      | 0  |   |  |
| 647 | 33   | 91   | 534 | 10     | 10 |   |  |