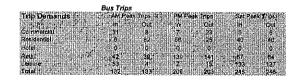

#### Bus Trips

 Staturdby Peak Hour

 Oxelat
 Walk
 Tetal

 2%
 1%
 100%

 4%
 12%
 100%

 4%
 12%
 100%

 4%
 12%
 100%

 4%
 20%
 100%

 4%
 20%
 100%

 4%
 20%
 100%

 4%
 20%
 100%

 4%
 20%
 100%

 4%
 5%
 100%

 4%
 5%
 100%

 4%
 5%
 100%

 4%
 5%
 100%

 4%
 7%
 100%

 4%
 7%
 100%

 4%
 7%
 100%

 4%
 7%
 100%

 4%
 35%
 100%

| In  | Out  | 1    | Out | Sat Pe |    |   |  |
|-----|------|------|-----|--------|----|---|--|
|     | 04   | 17   |     | in l   | OĽ |   |  |
| 828 | . 14 | 72   | 515 | 8      | 8  |   |  |
| 14  | 14   | . 14 | 14  | 0      | 0  |   |  |
| 1   | 1    | 1    | 1   | 1      | 1  | 1 |  |
| 3   | 3    | 3    | 4   | 0      | 0  |   |  |
| 647 | 33   | 91   | 534 | 10     | 10 |   |  |

 
 In
 Out
 in

 3.
 112
 77

 0
 8
 6

 1
 65
 28

 0
 22
 10
 0 0 0 10 0 5 5 1 1 10 20 137 28 0 11 5 25 1 1

| AM Peak Trips |     | PM Pe | ak Trips | Sat Pe | ak Trips |
|---------------|-----|-------|----------|--------|----------|
| in            | Qui | In    | Out      | In     | Out      |
| 0             | -1  | -1    | 0        | 0      | 0        |
| . 0           | 0   | 0     | 0        | 0      | 0        |
| 0             | 0   | . 0   | 0        | 0      | 0        |
| 0             | 0   | 0     | 0        | 0      | 0        |
| 0             | 0   | 0     | 0        | 0      | 0        |
| 0             |     |       | -        |        |          |