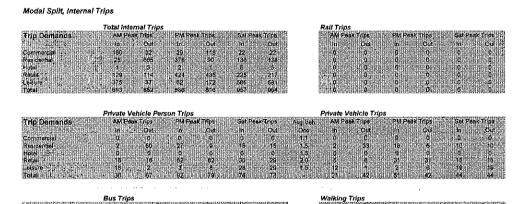

Annex 2

÷.,

Modal Split Spreadsheet and Trips for Main Site ∼. ,

۰,

| EXTERNAL TRIPS |                               | Weekday   | 4110       |         |           |           |          |       |              |                 |            |                |             |                 |            |             |           |           |          |                |          |          |            |            |          |          |          |          |
|----------------|-------------------------------|-----------|------------|---------|-----------|-----------|----------|-------|--------------|-----------------|------------|----------------|-------------|-----------------|------------|-------------|-----------|-----------|----------|----------------|----------|----------|------------|------------|----------|----------|----------|----------|
| Land Use       | Journey Purpose               | Priv Ven  |            |         | Bus       | Taxi      | M/C      | Cycle | Walk         | Total           |            | Distant.       | D-11        |                 |            |             |           | PM Peak H |          | 1              |          |          |            |            |          |          | Saturday | Pea      |
| Commercial     | All purpose                   | 2%        | 49%        | 36%     | 7%        | 0%        | 3%       | 2%    | 1%           | 100%            |            | Priv Veh<br>2% | Rail<br>49% | LUL<br>36%      | Bus<br>7%  | Tax         | M/C<br>3% | Cycle     | Walk     | Total          | Priv Veh |          | LUL        | Bus        | Taxi     | M/C      | Cycla    |          |
| Residential    | Journey to work               | 9%        | 20%        | 30%     | 20%       | 1%        | 4%       | 4%    | 12%          | 100%            |            | 8%             | 20%         | 30%             |            |             |           | 2%        | 1%       | 100%           | 2%       | 49%      | 36%        | 7%         | 0%       | 3%       | 2%       |          |
|                | Work Business                 | 9%        | 20%        | 30%     | 20%       | 1%        | 4%       | 4%    | 12%          | 100%            |            | 9%             | 20%         | 30%             | 20%        | 1%          | 4%        | 4%        | 12%      | 100%           | 9%       | 20%      | 30%        | 20%        | 1%       | 4%       | 4%       |          |
|                | Education                     | 25%       | 25%        | 5%      | 20%       | 1%        | 0%       | 4%    | 20%          | 100%            |            | 25%            | 25%         | 5%              | 20%<br>20% | 1%          | 4%        | 4%<br>4%  | 12%      | 100%           | 9%       | 20%      | 30%        | 20%        | 1%       | 4%       | 4%       | 1        |
|                | Escort Education              | 25%       | 25%        | 5%      | 20%       | 1%        | 0%       | 49    | 20%          | 100%            |            | 25%            | 25%         | 5%              | 20%        | 1%          | 0%        | 4%        | 20%      | 100%           | 25%      | 25%      | 5%         | 20%        | 1%       | 0%       | 4%       | 1        |
|                | Shopping                      | 10%       | 20%        | 25%     | 15%       | 1%        | 2%       | 5%    | 22%          | 100%            |            | 10%            | 20%         | 25%             | 15%        | 1%          | 2%        | 4%<br>5%  | 20%      | 100%           | 25%      | 25%      | 5%         | 20%        | 1%       | 0%       | 4%       | 1        |
|                | Other Personal Business       | 12%       | 30%        | 20%     | 15%       | 2%        | 4%       | 2%    | 15%          | 100%            |            | 12%            | 30%         | 20%             | 15%        | 2%          | 4%        | 2%        | 15%      | 100%           | 10%      | 20%      | 25%        | 15%        | 1%       | 2%       | 5%       | 1        |
|                | Loisure                       | 20%       | 20%        | 30%     | 18%       | 2%        | 1%       | 4%    | 5%           | 100%            |            | 20%            | 20%         | 30%             | 18%        | 2%          | 1%        | 4%        | 5%       | 100%           |          | 30%      | 20%        | 15%        | 2%       | 4%       | 2%       | 1        |
| Hotol          | Work (non-customer)           | 5%        | 25%        | 25%     | 35%       | 1%        | 0%       | 4%    | 5%           | 100%            |            | 5%             | 25%         | 25%             | 35%        | 1%          | 0%        | 4%        | 5%       | 100%           | 20%      | 20%      | 30%        | 18%        | 2%       | 1%       | 4%       | ł        |
|                | Residents                     | 15%       | 30%        | 20%     | 15%       | 20%       | 0%       | 0%    | 0%           | 100%            |            | 15%            | 30%         | 20%             | 15%        | 20%         | 0%        | 0%        | 0%       | 100%           | 15%      | 30%      | 25%        | 35%        | 1%       | 0%       | 4%       | 1        |
|                | Conference Visitors           | 15%       | 35%        | 20%     | 10%       | 20%       | 0%       | 0%    | 0%           | 100%            |            | 15%            | 35%         | 20%             | 10%        | 20%         | 0%        | 0%        | 0%       | 100%           | 15%      | 35%      | 20%<br>20% | 15%<br>10% | 20%      | 0%<br>0% | 0%       | 1        |
| Retail         | Work (non-customer)           | 0%        | 17%        | 40%     | 30%       | 1%        | 1%       | 4%    | 7%           | 100%            |            | 0%             | 17%         | 40%             | 30%        | 1%          | 1%        | 4%        | 7%       | 100%           | 0%       | 17%      | 40%        | 30%        | 20%      |          | 0%       |          |
|                | Visitor customer              | 5%        | 20%        | 27%     | 19%       | 1%        | 2%       | 1%    | 25%          | 100%            |            | 5%             | 20%         | 27%             | 19%        | 1%          | 2%        | 15        | 25%      | 100%           | 5%       | 20%      | 27%        | 19%        | 1%       | 1%       | 4%       | 1        |
| Leisuro        | Work (non-customer)           | 0%        | 17%        | 40%     | 30%       | 1%        | 1%       | 4%    | 7%           | 100%            |            | 0%             | 17%         | 40%             | 30 %       | 1%          | 1%        | 4%        | 7%       | 100%           | 0%       | 17%      | 40%        | 30%        | 1%       | 1%       | 4%       | í-       |
|                | Visitor customer              | 10%       | 15%        | 20%     | 15%       | 1%        | 2%       | 2%    | 35%          | 100%            |            | 10%            | 15%         | 20%             | 15%        | 1%          | 2%        | 2%        | 35%      | 100%           | 10%      | 15%      | 20%        | 15%        | 1%       | 2%       | 2%       |          |
|                |                               |           |            |         |           |           |          |       |              |                 |            |                |             |                 |            |             |           |           |          |                |          |          |            |            |          |          |          | <u> </u> |
|                |                               |           |            |         |           |           |          |       |              |                 |            |                |             |                 |            |             |           |           |          |                |          |          |            |            |          |          |          |          |
|                |                               | Total Ext | emai (np   | 5       |           |           |          |       | Private V    | ebicie Trip     | \$         |                |             |                 |            | Rail Trips  | ÷         |           |          |                |          | Undergra | und Trip:  | s          |          |          |          |          |
| 1              |                               | ALL 7.    | sk Trips   | PM Pe   | de Tele e | Cat F     |          |       |              |                 |            |                |             |                 |            |             |           |           |          |                |          | -        |            |            |          |          |          |          |
|                | Commented                     | AM Pe     |            |         |           | Sat Pea   |          |       |              | nk Trips        |            | oak Trips      |             | ak Trips        |            |             | sk Trips  |           | ak Trips | Sal Peak Trips |          | AM Pe    | ak Trips   | PM Pa      | ak Trips | Sat Pea  | k Trips  | 1        |
|                | Commercial<br>Journey to work | 6.974     | Out<br>204 | ln i    | Out       | in        | Out      |       | ln           | Out             | ln _       | Out            | In          | e<br>E          |            | ln .        | Out       | in        | Out      | in Out         |          | In       | Out        | l In       | Out      | In [     | Out      | 1        |
|                | Business Travel               |           |            | 1,033   | 7,358     | 121       | 121      |       | 179          | 4               | 21         | 147            | 2           | . 2             |            | 4,397       | 100       | 506       | 3,605    | 59 59          |          | 3,231    | 73         | 372        | 2,649    | 44       | 44       | 1        |
|                | Emp. Personal Business        | 205       | 205        | 205     | 205       | 6         | 6        |       | 4            | 4               | 4          | 4              | 0           | 0               |            | 160         | 100       | 100       | 100      | 3 3            |          | 74       | 74         | 74         | 74       | 2        | 2        | 1        |
|                | Visitors (business)           | 50        |            |         | 12        | 11        | -11      |       | 0            | 0               | 0          | 0              | 0           | 0               |            |             | 6         | 6         | 5        | 5 5            |          | 4        | 4          | 4          | 4        | 4        | 4        | 1        |
| 1              | Visitors (dusiness)           | 9,241     | 50<br>470  | 50      | 52        | 2         | <u> </u> |       | 1            | 1               | 1          | 1              | 0           | 0               |            | 24          | 24        | 24        | 25       | 1 1            |          | 18       | 18         | 18         | 19       | 1        | 1        | 1        |
|                |                               | 0,241     | 4/0        | 1,300   | 7,627     | 140       | 140      |       | 185          | 9               | 26         | 163            | 3           | з               |            | 4,528       | 231       | 637       | 3,737    | 69 69          |          | 3,327    | 169        | 468        | 2,746    | 50       | 50       | ·        |
|                |                               | AM Per    | ak Trips   | PM Pea  | k Trina   | Sal Pea   | Tring    |       | AM Pe        | di Teles        | DH O       | eak Trips      |             | al Talan        |            |             |           |           |          |                |          |          |            |            |          |          |          |          |
|                | Residential                   | In        | Out        |         | Out       | bat rea   | Out      |       |              |                 |            |                |             | ak Trips        |            |             | uk Trips  |           | ak Trips | Sal Peak Trips |          |          | ak Trips   |            | ak Trips | Sat Pea  |          | 1        |
|                | Journey to work               | 13        | 560        | 387     |           | 3         | 3        |       | In           | Out             | İn         | Out            | In          | Out             |            | In          | Out       | In        | Out      | In Out         |          | ín !     | Out        | 1n         | Out      | In       | Out      | 1        |
|                | Work Businoss                 | 1         | 40         | 31      | 1         |           | 1        |       | 0            | 50              | 35         | 0              | 0           | 0               |            | 3           | 112       | 77        | 0        | 1 1            |          |          | 168        | 116        | 0        | 1        | 1        | 1        |
|                | Education                     | 7         | 323        | 141     | 7         | 0         | 0        |       | 2            | 4               | 3          | 0              | 0           |                 |            | 0           | 88        | 6         | 0        | 0 0            | ·        | a        | 12         | 9          | 0        | 0        | 0        | 1        |
| i              | Escort Education              | 2         | 109        | 48      | 2         | 0         | 0 ·····  |       | 1            | 27              | 35         | 2              | 0           | 0               |            | 2           | 81        | 35        | 2        | 0 0            | - 1      | . 0      | 16         | 7          | 0        | 0        | 0        | 1        |
|                | Shopping                      | 7         | 7          | 34      | 34        | 75        | 75       |       |              | <del>.</del>    | 3          | - 3            | 0           | 0<br>8          |            |             | 27        | 12        |          | 0 0            | - 1      | 0        | 5          | 2          | 0        | 0        | 0        | 1        |
|                | Other Personal Business       | 7         | 7          | 7       | 7         | 56        | 56       |       | 1            |                 |            | 1              | 7           | - 8             |            |             |           | 7         |          | 15 15          | - 1      | 2        | 2          | 8          | 8        | 19       | 19       | 1        |
|                | Leisure                       | 11        | 54         | 54      | 109       | 139       | 139      |       | 2            | 15              | 11         | 22             | 28          | 28              |            | 2           | 2         | 2         | 2        | 17 17          |          | 1        | 1          | 1          | 1        | 11       | 11       | 1        |
|                |                               | 48        | 1,101      | 702     | 159       | 275       | 275      |       | <del>*</del> | 174             | 100        | 28             | 43          | 43              |            | 11          | 242       | 11        |          | 28 28          |          | 3        | 18         | 16         | 33       | 42       | 42       | 1        |
|                |                               |           |            |         |           |           |          |       | •            |                 | 100        | 20             | 40          | 45              |            | .,,         | 242       | 151       | 33       | 61 61          |          | 11       | 221        | 161        | 43       | 73       | 73       |          |
|                |                               | AM Pos    |            | PM Pes  | k Trips   | Sat Pea   | k Trips  |       | AM Per       | ik Trips        | PM P       | oak Trips      | Sat Per     | sk Trips        |            | AM Pe       | ak Trips  | PM Pos    | ak Trips | Sat Peak Trips |          | AM Po    | ik Trips   | PM Pa      | ak Trips | Stil Goz | ak Trips | \$       |
| ļ              | Hotel                         | In        | Out        | In      | Out       | In        | Out      |       | in           | Out             | In         | Out            | In          | Out             |            | in          | Out .     | In        | Out      | In I Out       | -        | In       | Out        | - in       | Out      | tn tn    |          | ł        |
|                | Journey to work               | . 0       | -2         | -2      |           | 0         | 0        |       | 0            | 0               | 0          | 0              | 0           | . 0             |            | 0           | -1        | 0         | 0        | 0 0            |          | 0        | -1         | 0          | 0        | 0        | Out      | ł        |
| ļ              | Business Trayel               | D         | · 0        | 0       | 0         | 0         | 0        |       |              | 0               | 0          | 0              | 0           | 0               |            | 0           | 0         | p         | - ŏ      | 0 0            |          | ö        | 0          | 0          | a        |          | 0        | ł        |
|                | Emp. Personal Business        | 0         | 0          | 0       | 0         | 0         | 0        |       | 9            | 0               | Û          | 0              | 0           | Û               |            | 0           | 0         | 0         | ρ.       | 0 0            |          | - o      | Ö          | 0          | o i      | - ŏ - +  | 0        | 1        |
|                | Resident Travel               | . 0       | 0          | 0       | C         | 0         | 0        |       | 0            | 0               | 0          | 0              | a           | 0               |            | 0           | 0         | 0         | 0        | D 0            | -        | Ö        | <u>0</u>   | 0          |          | ō        | 0        | 1        |
|                | Conference Travel             | 0         |            | 0       | 0         | 0         | 0        |       | 0            | 0               | C .        | 0              | 0           | 0               |            | 0           | 0         | D         | 0        | 0 0            |          | 0        | Ó          | a          | 0        | 0        | Ő        |          |
|                |                               | 0         | -2         | -2      | ٥         | 0         | 0        |       | 0            | o               | ۵          | a              | 0           | 0               |            | - ò -       | -1        | D         | Q        | 0 0            | _        | 0        | 1          | 0          | <u> </u> | n i      | 0        |          |
| 1              |                               | AM Pos    | ik Yelne   | PM Pea  | k Trine   | E al Davi | Trine    |       | 414 7        |                 |            |                |             |                 |            |             |           |           |          | -              | _        |          |            | -          |          | -        | -        |          |
|                | Retail                        | In In     | Out        | PM Pea  | Out       | Sat Peal  |          |       | AM Pe        |                 |            | eak Trips      |             | ak Tripa        |            |             | ik Trips  | PM Por    |          | Sat Peak Trips |          | AM Pea   | ik Trips   | PM Po      | ak Trips | Sat Pea  | A Trips  | 1        |
|                | Journey to work               | 537       | 39         | n<br>39 | 581       |           | Ourl     |       | tn           | Out             | <u>In</u>  | Out            | _lη         | Out             |            | In          | Out       | In        | Out      | In Out         |          | In       | Qut        | 10         | Out      | la l     | Out      |          |
|                | Business Travel               | 0         |            | 39      |           | 41        | 41       |       | 0            | 0               |            | 0              | D           | 0               |            | 91          | 7         | . 7       | - 99     | 7 7            |          | 215      | 16         | 16         | 232      | 16       | 16       |          |
|                | Emp. Personal Business        | 5         | 5          | 5       |           | 12        |          |       | 0            | 0               | 0          | 0              | 0           | 0               |            | 0           | 0         | 0         | 0        | 0 0            |          | 0        | 1          | 1          | 1        | 1        | 1        | 1        |
|                | Visitors (business)           | 3         | 0          | 0       | 3         | 10        | 12       |       | 0            | . 0             | 0          | 0              | 0           | 0               |            | 1           | - 1_      | 1         | 1        | 2 2            |          | 2        | 2          | 2          | 2        |          | 5        |          |
|                | Visitors (customers)          | 525       | 525        | 2,753   | 2,753     | 4,771     |          |       | 0            | 0               | 0          | 0              | <u>D</u>    | 0               |            | 0           | 0         | 0         | 0        | 2 2            |          | 1        | 0          | 0          | 1        | 4        | . 4      | 1        |
|                | analous (costornaria)         | 1,070     | 570        | 2,799   | 3,344     | 4,637     | 4,326    |       | 26           | 26              | 138        | 138            | 239         | 215             |            | 105         | 105       | 651       | 551      | 954            |          | 142      | 142        | 743        | 743      | 1,288    | 1,168    | i -      |
|                |                               | , aru     | 010        | 2,700   | 9,944     | 4,037     | 4,392    |       | 26           | 26              | 138        | 138            | 239         | 216             |            | 195         | 113       | 558       | 651      | 965 876        |          | 360      | 160        | 762        | 960      | 1,314    | 1,194    |          |
| 1              |                               | AM Pez    | k Trips    | PM Pea  | k Trips   | Sal Peal  | Trins    |       | AM Pos       | & Trins         | PUP        | oak Trips      | Cat D-      | ak Trips        |            | 411.0       | k Trips   |           | I. Volum |                |          |          |            |            |          |          |          |          |
|                | Leisure                       | In        | Out        | In      | Out       | in In     | Out      |       | 10           |                 | - In       |                |             |                 |            |             |           | PM Pes    |          | Sal Peak Trips | _        |          | k Trips    |            | ak Trips | Sat Poa  |          | 1        |
| 1              | Journey to work               | 43        | 6          | 39      | 86        | 10        | 9        |       | In           | - <del>00</del> | <u>- m</u> |                | ln          | Out             |            | <u>. In</u> | Out       | In        | Qut      | In Out         | - 1      | in       | Out        | In         | Out      | In       | Out      | 1        |
|                | Business Travel               | 0         | 0          | 0       | 0         | 0         | 0        |       | D            |                 | 0          |                | 0           |                 |            | 7           | . 1       | 7         | 15       | 2 2            | - 1      | 17       |            | 15         | 35       | 4        | .4       | Ł        |
|                | Emp. Personal Businoss        | 0         | 0          | - ö     | 0         | 8         | . 0      |       | 0            | 0               |            | 0              | 0           |                 |            | 0           | 0         | 0         | 0        | 0 0            | - 1      | 0        | 0          | 0          |          | 0        | 0        | ł        |
| 1              | Visitors (business)           | -3        | -3         | - 3     | 1         |           | 0        |       | 0            | 0               | 0          | 0              |             | 0               |            | 9           | 0         | 0         | 0        | 0 1 0          | - 1      | 0        | <u> </u>   | 0          | 0        | 0        | 0        | l -      |
| 1              | Visitors (customers)          | 227       | 100        | 410     | 488       | 777       | 804      |       | 32           | 10              | 41         | 47             | 0<br>78     | 0<br>50         |            | 34          | -1        |           | 0        | 0 0            |          | -1       | -1         | -1         | 0        | 0        | 0        | 1        |
|                |                               | 267       | 104        | 446     | 558       | 787       | 813      |       | 23           | 10              | 41         | 47             | 78          | - <del>80</del> |            | 41          | 15        | 62        | 70       | 117. 121       | I        | 45       | 20         | 82         | 94       | 155      | 161      |          |
|                |                               |           |            |         |           |           |          |       |              |                 | 41         | 47             | · a         |                 |            | -11         | 10        | 66        | 85       | 118 122        |          | 61       | 21         | 96         | 129      | 159      | 164      |          |
|                |                               |           |            |         |           |           |          |       |              |                 |            |                |             |                 |            |             |           |           |          |                |          |          |            |            |          |          |          |          |