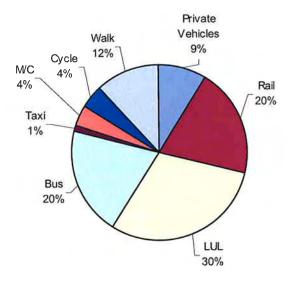

# 1.1 Modal Split

The retail questionnaire surveys were analysed to determine the modal split proportion for all visitors to the shopping destinations. The observed proportions are provided in Table 1:

| Access Mode   |                                | LOCATION                         |       |  |  |
|---------------|--------------------------------|----------------------------------|-------|--|--|
|               | Camden Lock<br>(205 responses) | Covent Garden<br>(267 responses) | Total |  |  |
| Car           | 7%                             | 3%                               | 5%    |  |  |
| Car Passenger | 0%                             | 1%                               | 1%    |  |  |
| Taxi          | 1%                             | 3%                               | 2%    |  |  |
| Network Rail  | 4%                             | 0%                               | 2%    |  |  |
| Underground   | 66%                            | 64%                              | 65%   |  |  |
| Bus           | 7%                             | 16%                              | 12%   |  |  |
| Cycle         | 7%                             | 2%                               | 4%    |  |  |
| M/C           | 2%                             | 2%                               | 2%    |  |  |
| Foot          | 6%                             | 9%                               | 8%    |  |  |
| Grand Total   | 100%                           | 100%                             | 100%  |  |  |

 Table 1 – Percentage breakdown of Access mode – all journeys

The results give a reasonable indication of the likely modal split for a typical retail development close to Central London with limited car parking provision. The analysis has been extended to give the details of the journey purpose and a breakdown of the access mode relating to journey purpose as shown in the following tables;