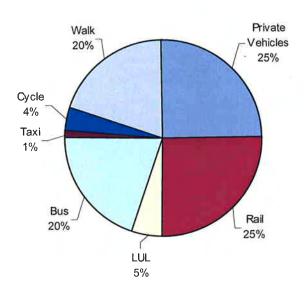

| Access Mode   |                               | LOCATION                        |       |      |  |  |  |  |  |  |  |
|---------------|-------------------------------|---------------------------------|-------|------|--|--|--|--|--|--|--|
|               | Camden Lock<br>(30 responses) | Covent Garden<br>(51 responses) | Total |      |  |  |  |  |  |  |  |
| Car           | 17%                           | 10%                             | 13%   | 0%   |  |  |  |  |  |  |  |
| Car Passenger | 0%                            | 2%                              | 1%    | 0%   |  |  |  |  |  |  |  |
| Taxi          | 0%                            | 4%                              | 2%    | 1%   |  |  |  |  |  |  |  |
| Network Rail  | 0%                            | 0%                              | 0%    | 17%  |  |  |  |  |  |  |  |
| Underground   | 57%                           | 43%                             | 50%   | 40%  |  |  |  |  |  |  |  |
| Bus           | 10%                           | 10%                             | 10%   | 30%  |  |  |  |  |  |  |  |
| Cycle         | 3%                            | 8%                              | 6%    | 4%   |  |  |  |  |  |  |  |
| M/C           | 3%                            | 10%                             | 6%    | 1%   |  |  |  |  |  |  |  |
| Foot          | 10%                           | 13%                             | 12%   | . 7% |  |  |  |  |  |  |  |
| Grand Total   | 100%                          | 100%                            | 100%  | 100% |  |  |  |  |  |  |  |

## Table 3 -- Percentage breakdown of Access mode -- work/business trips

The 5 recorded worked-based car drivers at Camden Lock parked either in a public car park (2) or in metered bays on-street (3). This was observed to have been the same at Covent Garden. The low number of responses for work-based trips potentially distorts the modal splits. The proportion of car-borne trips (13%) will be lower at KXC due to restrictions for site-based workers. Trade visitors will be expected to visit outside the typical peak periods and therefore reduce the car-borne proportions during the peak periods.