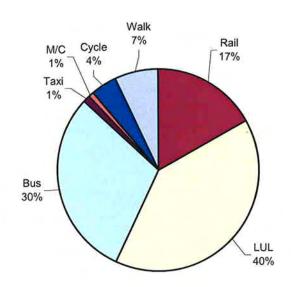

The same exercise was carried out for retail visitors to establish an indication of the likely modal split for shoppers as shown below in Table 4 overleaf.

20 June 2003

Page 3 of 5

| Access Mode   |                                | LOCATION                         |       | Initial KXC Split |  |  |  |  |
|---------------|--------------------------------|----------------------------------|-------|-------------------|--|--|--|--|
|               | Camden Lock<br>(175 responses) | Covent Garden<br>(216 responses) | Total | -                 |  |  |  |  |
| Car           | 6%                             | 1%                               | 3%    | 2%                |  |  |  |  |
| Car Passenger | 0%                             | 1%                               | 1%    | 0%                |  |  |  |  |
| Taxi          | 1%                             | 2%                               | 2%    | 1%                |  |  |  |  |
| Network Rail  | 5%                             | 0%                               | 3%    | 20%               |  |  |  |  |
| Underground   | 67%                            | 70%                              | 69%   | 29%               |  |  |  |  |
| Bus           | 7%                             | 18%                              | 13%   | 20%               |  |  |  |  |
| Cycle         | 7%                             | 0%                               | 3%    | 1%                |  |  |  |  |
| M/C           | 2%                             | 0%                               | 1%    | 2%                |  |  |  |  |
| Foot          | 5%                             | 8%                               | 5%    | 25%               |  |  |  |  |
| Grand Total   | 100%                           | 100%                             | 100%  | 100%              |  |  |  |  |

## Table 4 - Percentage breakdown of Access mode - Retail Visitors-

There are some significant differences, particularly the number of pedestrian based shoppers and the network rail/Underground users. It is recommended that these figures be reviewed prior to the final assessment. The observed proportion of retail-based car-borne trips is considered to be suitably close to the predicted modal split for the purpose of this study.