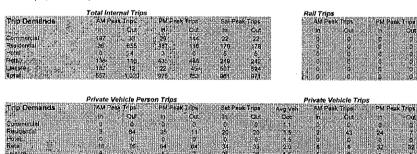

Annex 2

÷.,

Modal Split Spreadsheet and Trips for Main Site ∼. ,

۰,

| EXTERNAL TRIPS |                               | Weekday   | 4110       |         |           |           |          |       |              |                 |            |                |             |                 |            |             |           |           |          |                |          |          |            |            |          |          |          |          |
|----------------|-------------------------------|-----------|------------|---------|-----------|-----------|----------|-------|--------------|-----------------|------------|----------------|-------------|-----------------|------------|-------------|-----------|-----------|----------|----------------|----------|----------|------------|------------|----------|----------|----------|----------|
| Land Use       | Journey Purpose               | Priv Ven  |            |         | Bus       | Taxi      | M/C      | Cycle | Walk         | Total           |            | Distant.       | D-11        |                 |            |             |           | PM Peak H |          | 1              |          |          |            |            |          |          | Saturday | Pea      |
| Commercial     | All purpose                   | 2%        | 49%        | 36%     | 7%        | 0%        | 3%       | 2%    | 1%           | 100%            |            | Priv Veh<br>2% | Rail<br>49% | LUL<br>36%      | Bus<br>7%  | Tax         | M/C<br>3% | Cycle     | Walk     | Total          | Priv Veh |          | LUL        | Bus        | Taxi     | M/C      | Cycla    |          |
| Residential    | Journey to work               | 9%        | 20%        | 30%     | 20%       | 1%        | 4%       | 4%    | 12%          | 100%            |            | 8%             | 20%         | 30%             |            |             |           | 2%        | 1%       | 100%           | 2%       | 49%      | 36%        | 7%         | 0%       | 3%       | 2%       |          |
|                | Work Business                 | 9%        | 20%        | 30%     | 20%       | 1%        | 4%       | 4%    | 12%          | 100%            |            | 9%             | 20%         | 30%             | 20%        | 1%          | 4%        | 4%        | 12%      | 100%           | 9%       | 20%      | 30%        | 20%        | 1%       | 4%       | 4%       |          |
|                | Education                     | 25%       | 25%        | 5%      | 20%       | 1%        | 0%       | 4%    | 20%          | 100%            |            | 25%            | 25%         | 5%              | 20%<br>20% | 1%          | 4%        | 4%<br>4%  | 12%      | 100%           | 9%       | 20%      | 30%        | 20%        | 1%       | 4%       | 4%       | 1        |
|                | Escort Education              | 25%       | 25%        | 5%      | 20%       | 1%        | 0%       | 49    | 20%          | 100%            |            | 25%            | 25%         | 5%              | 20%        | 1%          | 0%        | 4%        | 20%      | 100%           | 25%      | 25%      | 5%         | 20%        | 1%       | 0%       | 4%       | 1        |
|                | Shopping                      | 10%       | 20%        | 25%     | 15%       | 1%        | 2%       | 5%    | 22%          | 100%            |            | 10%            | 20%         | 25%             | 15%        | 1%          | 2%        | 4%<br>5%  | 20%      | 100%           | 25%      | 25%      | 5%         | 20%        | 1%       | 0%       | 4%       | 1        |
|                | Other Personal Business       | 12%       | 30%        | 20%     | 15%       | 2%        | 4%       | 2%    | 15%          | 100%            |            | 12%            | 30%         | 20%             | 15%        | 2%          | 4%        | 2%        | 15%      | 100%           | 10%      | 20%      | 25%        | 15%        | 1%       | 2%       | 5%       | 1        |
|                | Loisure                       | 20%       | 20%        | 30%     | 18%       | 2%        | 1%       | 4%    | 5%           | 100%            |            | 20%            | 20%         | 30%             | 18%        | 2%          | 1%        | 4%        | 5%       | 100%           |          | 30%      | 20%        | 15%        | 2%       | 4%       | 2%       | 1        |
| Hotol          | Work (non-customer)           | 5%        | 25%        | 25%     | 35%       | 1%        | 0%       | 4%    | 5%           | 100%            |            | 5%             | 25%         | 25%             | 35%        | 1%          | 0%        | 4%        | 5%       | 100%           | 20%      | 20%      | 30%        | 18%        | 2%       | 1%       | 4%       | ł        |
|                | Residents                     | 15%       | 30%        | 20%     | 15%       | 20%       | 0%       | 0%    | 0%           | 100%            |            | 15%            | 30%         | 20%             | 15%        | 20%         | 0%        | 0%        | 0%       | 100%           | 15%      | 30%      | 25%        | 35%        | 1%       | 0%       | 4%       | 1        |
|                | Conference Visitors           | 15%       | 35%        | 20%     | 10%       | 20%       | 0%       | 0%    | 0%           | 100%            |            | 15%            | 35%         | 20%             | 10%        | 20%         | 0%        | 0%        | 0%       | 100%           | 15%      | 35%      | 20%<br>20% | 15%<br>10% | 20%      | 0%<br>0% | 0%       | 1        |
| Retail         | Work (non-customer)           | 0%        | 17%        | 40%     | 30%       | 1%        | 1%       | 4%    | 7%           | 100%            |            | 0%             | 17%         | 40%             | 30%        | 1%          | 1%        | 4%        | 7%       | 100%           | 0%       | 17%      | 40%        | 30%        | 20%      |          | 0%       |          |
|                | Visitor customer              | 5%        | 20%        | 27%     | 19%       | 1%        | 2%       | 1%    | 25%          | 100%            |            | 5%             | 20%         | 27%             | 19%        | 1%          | 2%        | 15        | 25%      | 100%           | 5%       | 20%      | 27%        | 19%        | 1%       | 1%       | 4%       | 1        |
| Leisuro        | Work (non-customer)           | 0%        | 17%        | 40%     | 30%       | 1%        | 1%       | 4%    | 7%           | 100%            |            | 0%             | 17%         | 40%             | 30 %       | 1%          | 1%        | 4%        | 7%       | 100%           | 0%       | 17%      | 40%        | 30%        | 1%       | 1%       | 4%       | í-       |
|                | Visitor customer              | 10%       | 15%        | 20%     | 15%       | 1%        | 2%       | 2%    | 35%          | 100%            |            | 10%            | 15%         | 20%             | 15%        | 1%          | 2%        | 2%        | 35%      | 100%           | 10%      | 15%      | 20%        | 15%        | 1%       | 2%       | 2%       |          |
|                |                               |           |            |         |           |           |          |       |              |                 |            |                |             |                 |            |             |           |           |          |                |          |          |            |            |          |          |          | <u> </u> |
|                |                               |           |            |         |           |           |          |       |              |                 |            |                |             |                 |            |             |           |           |          |                |          |          |            |            |          |          |          |          |
|                |                               | Total Ext | emai (np   | 5       |           |           |          |       | Private V    | ebicie Trip     | \$         |                |             |                 |            | Rail Trips  | ÷         |           |          |                |          | Undergra | und Trip:  | s          |          |          |          |          |
| 1              |                               | ALL 7.    | sk Trips   | PM Pe   | de Tele e | Cat F     |          |       |              |                 |            |                |             |                 |            |             |           |           |          |                |          | -        |            |            |          |          |          |          |
|                | Commented                     | AM Pe     |            |         |           | Sat Pea   |          |       |              | nk Trips        |            | oak Trips      |             | ak Trips        |            |             | sk Trips  |           | ak Trips | Sal Peak Trips |          | AM Pe    | ak Trips   | PM Pa      | ak Trips | Sat Pea  | k Trips  | 1        |
|                | Commercial<br>Journey to work | 6.974     | Out<br>204 | ln i    | Out       | in        | Out      |       | ln           | Out             | ln _       | Out            | In          | e<br>E          |            | ln .        | Out       | in        | Out      | in Out         |          | In       | Out        | l In       | Out      | In [     | Out      | 1        |
|                | Business Travel               |           |            | 1,033   | 7,358     | 121       | 121      |       | 179          | 4               | 21         | 147            | 2           | . 2             |            | 4,397       | 100       | 506       | 3,605    | 59 59          |          | 3,231    | 73         | 372        | 2,649    | 44       | 44       | 1        |
|                | Emp. Personal Business        | 205       | 205        | 205     | 205       | 6         | 6        |       | 4            | 4               | 4          | 4              | 0           | 0               |            | 160         | 100       | 100       | 100      | 3 3            |          | 74       | 74         | 74         | 74       | 2        | 2        | 1        |
|                | Visitors (business)           | 50        |            |         | 12        | 11        | -11      |       | 0            | 0               | 0          | 0              | 0           | 0               |            |             | 6         | 6         | 5        | 5 5            |          | 4        | 4          | 4          | 4        | 4        | 4        | 1        |
| 1              | Visitors (dusiness)           | 9,241     | 50<br>470  | 50      | 52        | 2         | <u> </u> |       | 1            | 1               | 1          | 1              | 0           | 0               |            | 24          | 24        | 24        | 25       | 1 1            |          | 18       | 18         | 18         | 19       | 1        | 1        | 1        |
|                |                               | 0,241     | 4/0        | 1,300   | 7,627     | 140       | 140      |       | 185          | 9               | 26         | 163            | 3           | з               |            | 4,528       | 231       | 637       | 3,737    | 69 69          |          | 3,327    | 169        | 468        | 2,746    | 50       | 50       | ·        |
|                |                               | AM Per    | ak Trips   | PM Pea  | k Trina   | Sal Pea   | Tring    |       | AM Pe        | di Teles        | DH O       | eak Trips      |             | al Talan        |            |             |           |           |          |                |          |          |            |            |          |          |          |          |
|                | Residential                   | In        | Out        |         | Out       | bat rea   | Out      |       |              |                 |            |                |             | ak Trips        |            |             | uk Trips  |           | ak Trips | Sal Peak Trips |          |          | ak Trips   |            | ak Trips | Sat Pea  |          | 1        |
|                | Journey to work               | 13        | 560        | 387     |           | 3         | 3        |       | In           | Out             | İn         | Out            | In          | Out             |            | In          | Out       | In        | Out      | In Out         |          | ín !     | Out        | 1n         | Out      | In       | Out      | 1        |
|                | Work Businoss                 | 1         | 40         | 31      | 1         |           | 1        |       | 0            | 50              | 35         | 0              | 0           | 0               |            | 3           | 112       | 77        | 0        | 1 1            |          |          | 168        | 116        | 0        | 1        | 1        | 1        |
|                | Education                     | 7         | 323        | 141     | 7         | 0         | 0        |       | 2            | 4               | 3          | 0              | 0           |                 |            | 0           | 88        | 6         | 0        | 0 0            | ·        | a        | 12         | 9          | 0        | 0        | 0        | 1        |
| i              | Escort Education              | 2         | 109        | 48      | 2         | 0         | 0 ·····  |       | 1            | 27              | 35         | 2              | 0           | 0               |            | 2           | 81        | 35        | 2        | 0 0            | - 1      | . 0      | 16         | 7          | 0        | 0        | 0        | 1        |
|                | Shopping                      | 7         | 7          | 34      | 34        | 75        | 75       |       |              | <del>.</del>    | 3          | - 3            | 0           | 0<br>8          |            |             | 27        | 12        |          | 0 0            | - 1      | 0        | 5          | 2          | 0        | 0        | 0        | 1        |
|                | Other Personal Business       | 7         | 7          | 7       | 7         | 56        | 56       |       | 1            |                 |            | 1              | 7           | - 8             |            |             |           | 7         |          | 15 15          | - 1      | 2        | 2          | 8          | 8        | 19       | 19       | 1        |
|                | Leisure                       | 11        | 54         | 54      | 109       | 139       | 139      |       | 2            | 15              | 11         | 22             | 28          | 28              |            | 2           | 2         | 2         | 2        | 17 17          |          | 1        | 1          | 1          | 1        | 11       | 11       | 1        |
|                |                               | 48        | 1,101      | 702     | 159       | 275       | 275      |       | <del>*</del> | 174             | 100        | 28             | 43          | 43              |            | 11          | 242       | 11        |          | 28 28          |          | 3        | 18         | 16         | 33       | 42       | 42       | 1        |
|                |                               |           |            |         |           |           |          |       | •            |                 | 100        | 20             | 40          | 45              |            | .,,         | 242       | 151       | 33       | 61 61          |          | 11       | 221        | 161        | 43       | 73       | 73       |          |
|                |                               | AM Pos    |            | PM Pes  | k Trips   | Sat Pea   | k Trips  |       | AM Per       | ik Trips        | PM P       | oak Trips      | Sat Per     | sk Trips        |            | AM Pe       | ak Trips  | PM Pos    | ak Trips | Sat Peak Trips |          | AM Po    | ik Trips   | PM Pa      | ak Trips | Stil Goz | ak Trips | \$       |
| ļ              | Hotel                         | In        | Out        | In      | Out       | In        | Out      |       | in           | Out             | In         | Out            | In          | Out             |            | in          | Out .     | In        | Out      | In I Out       | -        | In       | Out        | - in       | Out      | tn tn    |          | ł        |
|                | Journey to work               | . 0       | -2         | -2      |           | 0         | 0        |       | 0            | 0               | 0          | 0              | 0           | . 0             |            | 0           | -1        | 0         | 0        | 0 0            |          | 0        | -1         | 0          | 0        | 0        | Out      | ł        |
| ļ              | Business Trayel               | D         | · 0        | 0       | 0         | 0         | 0        |       |              | 0               | 0          | 0              | 0           | 0               |            | 0           | 0         | p         | - ŏ      | 0 0            |          | ö        | 0          | 0          | a        |          | 0        | ł        |
|                | Emp. Personal Business        | 0         | 0          | 0       | 0         | 0         | 0        |       | 9            | 0               | Û          | 0              | 0           | Û               |            | 0           | 0         | 0         | ρ.       | 0 0            |          | - o      | Ö          | 0          | o i      | - ŏ - +  | 0        | 1        |
|                | Resident Travel               | . 0       | 0          | 0       | C         | 0         | 0        |       | 0            | 0               | 0          | 0              | a           | 0               |            | 0           | 0         | 0         | 0        | D 0            | -        | Ö        | <u>0</u>   | 0          |          | ō        | 0        | 1        |
|                | Conference Travel             | 0         |            | 0       | 0         | 0         | 0        |       | 0            | 0               | C .        | 0              | 0           | 0               |            | 0           | 0         | D         | 0        | 0 0            |          | 0        | Ó          | a          | 0        | 0        | Ő        |          |
|                |                               | 0         | -2         | -2      | ٥         | 0         | 0        |       | 0            | o               | ۵          | a              | 0           | 0               |            | - ò -       | -1        | D         | Q        | 0 0            | _        | 0        | 1          | 0          | <u> </u> | n i      | 0        |          |
| 1              |                               | AM Pos    | ik Yelne   | PM Pea  | k Trine   | E al Davi | Trine    |       | 414 7        |                 |            |                |             |                 |            |             |           |           |          | -              | _        |          |            | -          |          | -        | -        |          |
|                | Retail                        | In In     | Out        | PM Pea  | Out       | Sat Peal  |          |       | AM Pe        |                 |            | eak Trips      |             | ak Tripa        |            |             | ik Trips  | PM Por    |          | Sat Peak Trips |          | AM Pea   | ik Trips   | PM Po      | ak Trips | Sat Pea  | A Trips  | 1        |
|                | Journey to work               | 537       | 39         | n<br>39 | 581       |           | Ourl     |       | tn           | Out             | <u>In</u>  | Out            | _lη         | Out             |            | In          | Out       | In        | Out      | In Out         |          | In       | Qut        | 10         | Out      | la l     | Out      |          |
|                | Business Travel               | 0         |            | 39      |           | 41        | 41       |       | 0            | 0               |            | 0              | D           | 0               |            | 91          | 7         | . 7       | - 99     | 7 7            |          | 215      | 16         | 16         | 232      | 16       | 16       |          |
|                | Emp. Personal Business        | 5         | 5          | 5       |           | 12        |          |       | 0            | 0               | 0          | 0              | 0           | 0               |            | 0           | 0         | 0         | 0        | 0 0            |          | 0        | 1          | 1          | 1        | 1        | 1        | 1        |
|                | Visitors (business)           | 3         | 0          | 0       | 3         | 10        | 12       |       | 0            | . 0             | 0          | 0              | 0           | 0               |            | 1           | - 1_      | 1         | 1        | 2 2            |          | 2        | 2          | 2          | 2        |          | 5        |          |
|                | Visitors (customers)          | 525       | 525        | 2,753   | 2,753     | 4,771     |          |       | 0            | 0               | 0          | 0              | <u>D</u>    | 0               |            | 0           | 0         | 0         | 0        | 2 2            |          | 1        | 0          | 0          | 1        | 4        | . 4      | 1        |
|                | analous (costornaria)         | 1,070     | 570        | 2,799   | 3,344     | 4,637     | 4,326    |       | 26           | 26              | 138        | 138            | 239         | 215             |            | 105         | 105       | 651       | 551      | 954            |          | 142      | 142        | 743        | 743      | 1,288    | 1,168    | i -      |
|                |                               | , aru     | 010        | 2,700   | 9,944     | 4,037     | 4,392    |       | 26           | 26              | 138        | 138            | 239         | 216             |            | 195         | 113       | 558       | 651      | 965 876        |          | 360      | 160        | 762        | 960      | 1,314    | 1,194    |          |
| 1              |                               | AM Pez    | k Trips    | PM Pea  | k Trips   | Sal Peal  | Trins    |       | AM Pos       | & Trins         | PUP        | oak Trips      | Cat D-      | ak Trips        |            | 411.0       | k Trips   |           | I. Volum |                |          |          |            |            |          |          |          |          |
|                | Leisure                       | In        | Out        | In      | Out       | in In     | Out      |       | 10           |                 | - In       |                |             |                 |            |             |           | PM Pes    |          | Sal Peak Trips | _        |          | k Trips    |            | ak Trips | Sat Poa  |          | 1        |
| 1              | Journey to work               | 43        | 6          | 39      | 86        | 10        | 9        |       | In           | - <del>00</del> | <u>- m</u> |                | ln          | Out             |            | <u>. In</u> | Out       | In        | Qut      | In Out         | - 1      | in       | Out        | In         | Out      | In       | Out      | 1        |
|                | Business Travel               | 0         | 0          | 0       | 0         | 0         | 0        |       | D            |                 | 0          |                | 0           |                 |            | 7           | . 1       | 7         | 15       | 2 2            | - 1      | 17       |            | 15         | 35       | 4        | .4       | Ł        |
|                | Emp. Personal Businoss        | 0         | 0          | - ö     | 0         | 8         | . 0      |       | 0            | 0               |            | 0              | 0           |                 |            | 0           | 0         | 0         | 0        | 0 0            | - 1      | 0        | 0          | 0          |          | 0        | 0        | ł        |
| 1              | Visitors (business)           | -3        | -3         | - 3     | 1         |           | 0        |       | 0            | 0               | 0          | 0              |             | 0               |            | 9           | 0         | 0         | 0        | 0 1 0          | - 1      | 0        | <u> </u>   | 0          | 0        | 0        | 0        | l -      |
| 1              | Visitors (customers)          | 227       | 100        | 410     | 488       | 777       | 804      |       | 32           | 10              | 41         | 47             | 0<br>78     | 0<br>50         |            | 34          | -1        |           | 0        | 0 0            |          | -1       | -1         | -1         | 0        | 0        | 0        | 1        |
|                |                               | 267       | 104        | 446     | 558       | 787       | 813      |       | 23           | 10              | 41         | 47             | 78          | - <del>80</del> |            | 41          | 15        | 62        | 70       | 117. 121       | I        | 45       | 20         | 82         | 94       | 155      | 161      |          |
|                |                               |           |            |         |           |           |          |       |              |                 | 41         | 47             | · a         |                 |            | -11         | 10        | 66        | 85       | 118 122        |          | 61       | 21         | 96         | 129      | 159      | 164      |          |
|                |                               |           |            |         |           |           |          |       |              |                 |            |                |             |                 |            |             |           |           |          |                |          |          |            |            |          |          |          |          |

#### Total External Trips [check]

| M Peak |     | PM Peak |       | Sat Peak |     |  |  |
|--------|-----|---------|-------|----------|-----|--|--|
| In     | Out | in in   | Õ     | In       | Out |  |  |
| 8,974  | 234 | 1,033   | 7,358 | 121      | 121 |  |  |
| 205    | 205 | 205     | 205   | 6        | 6   |  |  |
| 12     | 12  | 12      | 12    | 11       | 11  |  |  |
| 50     | 50  | 50      | . 52  | 2        | 2   |  |  |
| 9,241  | 470 | 1,300   | 7,627 | 140      | 140 |  |  |

| AM Peak |       | PM Peak |     | Sat Peak |     |
|---------|-------|---------|-----|----------|-----|
| In      | Out   | Ín      | Out | In       | Out |
| 13      | 560   | 387     | 0   | 3        | 3   |
| 1       | - 40  | 31      | 1   | 1        | 1   |
| 7       | 323   | 141     | 7   | 0        | 0   |
| 2       | 109   | 48      | 2   | 0        | 0   |
| 7       | 7     | 34      | 34  | 75       | 75  |
| 7       |       | 7       | 7   | 56       | 56  |
| 11      | 54    | 54      | 109 | 139      | 139 |
| 48      | 1,101 | 702     | 159 | 275      | 275 |

| AM Poak |     | PM Peak |       | Sat Peak |       |
|---------|-----|---------|-------|----------|-------|
| In      | Out | In      | Out   | to.      | Out   |
| 537     | 39  | 30      | 447   | 41       | 41    |
| ••      | 2   | 2       | 2     | 2        | . 2   |
| 5       | 5   | 4       | 4     | 12       | 12    |
| 3       | 0   | 0       | 2     | 10       | 10    |
| 525     | 431 | 1,927   | 1,927 | 3,912    | 4,326 |
| 1,070   | 476 | 1,963   | 2,382 | 3,978    | 4,392 |

| AM Peak |     | PM Peak |     | Sat Peak |     |
|---------|-----|---------|-----|----------|-----|
| In      | Out | Jn., .  | Out | In       | Out |
| 43      | 6   | 39      | 66  | 10       | . 9 |
| . 0     | 0   | 0       | 0   |          | .0  |
| Ô       | 0   | 0       | 0   | 0        | 0   |
| 3       | -3  | -3      | 1   | 0        | û   |
| 227     | 100 | 410     | 468 | 777      | 804 |
| 267     | 104 | 446     | 556 | 787      | 813 |