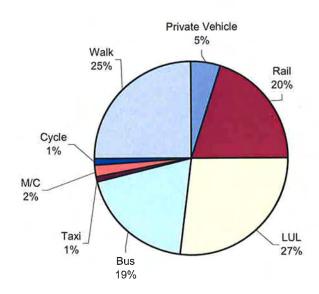

The same exercise was carried out for retail visitors to establish an indication of the likely modal split for shoppers as shown below in Table 4 overleaf.

20 June 2003

Page 3 of 5

| Access Mode   |                                | LOCATION                         |       | Initial KXC Split |  |  |  |  |
|---------------|--------------------------------|----------------------------------|-------|-------------------|--|--|--|--|
|               | Camden Lock<br>(175 responses) | Covent Garden<br>(216 responses) | Total | -                 |  |  |  |  |
| Car           | 6%                             | 1%                               | 3%    | 2%                |  |  |  |  |
| Car Passenger | 0%                             | 1%                               | 1%    | 0%                |  |  |  |  |
| Taxi          | 1%                             | 2%                               | 2%    | 1%                |  |  |  |  |
| Network Rail  | 5%                             | 0%                               | 3%    | 20%               |  |  |  |  |
| Underground   | 67%                            | 70%                              | 69%   | 29%               |  |  |  |  |
| Bus           | 7%                             | 18%                              | 13%   | 20%               |  |  |  |  |
| Cycle         | 7%                             | 0%                               | 3%    | 1%                |  |  |  |  |
| M/C           | 2%                             | 0%                               | 1%    | 2%                |  |  |  |  |
| Foot          | 5%                             | 8%                               | 5%    | 25%               |  |  |  |  |
| Grand Total   | 100%                           | 100%                             | 100%  | 100%              |  |  |  |  |

## Table 4 - Percentage breakdown of Access mode - Retail Visitors-

There are some significant differences, particularly the number of pedestrian based shoppers and the network rail/Underground users. It is recommended that these figures be reviewed prior to the final assessment. The observed proportion of retail-based car-borne trips is considered to be suitably close to the predicted modal split for the purpose of this study.