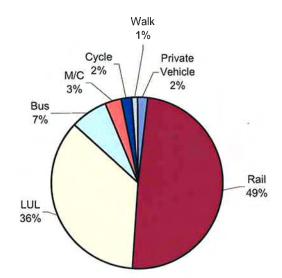

| Access Mode   |                                | LOCATION                         |       |  |  |
|---------------|--------------------------------|----------------------------------|-------|--|--|
|               | Camden Lock<br>(205 responses) | Covent Garden<br>(267 responses) | Total |  |  |
| Car           | 7%                             | 3%                               | 5%    |  |  |
| Car Passenger | 0%                             | 1%                               | 1%    |  |  |
| Taxi          | 1%                             | 3%                               | 2%    |  |  |
| Network Rail  | 4%                             | 0%                               | 2%    |  |  |
| Underground   | 66%                            | 64%                              | 65%   |  |  |
| Bus           | 7%                             | 16%                              | 12%   |  |  |
| Cycle         | 7%                             | 2%                               | 4%    |  |  |
| M/C           | 2%                             | 2%                               | 2%    |  |  |
| Foot          | 6%                             | 9%                               | 8%    |  |  |
| Grand Total   | 100%                           | 100%                             | 100%  |  |  |

 Table 1 – Percentage breakdown of Access mode – all journeys

The results give a reasonable indication of the likely modal split for a typical retail development close to Central London with limited car parking provision. The analysis has been extended to give the details of the journey purpose and a breakdown of the access mode relating to journey purpose as shown in the following tables;