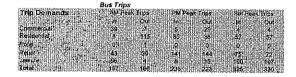

#### Bus Trips

 Staturdby Peak Hour

 Oxelat
 Walk
 Tetal

 2%
 1%
 100%

 4%
 12%
 100%

 4%
 12%
 100%

 4%
 12%
 100%

 4%
 20%
 100%

 4%
 20%
 100%

 4%
 20%
 100%

 4%
 20%
 100%

 4%
 20%
 100%

 4%
 5%
 100%

 4%
 5%
 100%

 4%
 5%
 100%

 4%
 5%
 100%

 4%
 7%
 100%

 4%
 7%
 100%

 4%
 7%
 100%

 4%
 7%
 100%

 4%
 35%
 100%

| In  | Out  | 1    | Out | Sat Pe |    |   |  |
|-----|------|------|-----|--------|----|---|--|
|     | 04   | 17   |     | in l   | OĽ |   |  |
| 828 | . 14 | 72   | 515 | 8      | 8  |   |  |
| 14  | 14   | . 14 | 14  | 0      | 0  |   |  |
| 1   | 1    | 1    | 1   | 1      | 1  | 1 |  |
| 3   | 3    | 3    | 4   | 0      | 0  |   |  |
| 647 | 33   | 91   | 534 | 10     | 10 |   |  |