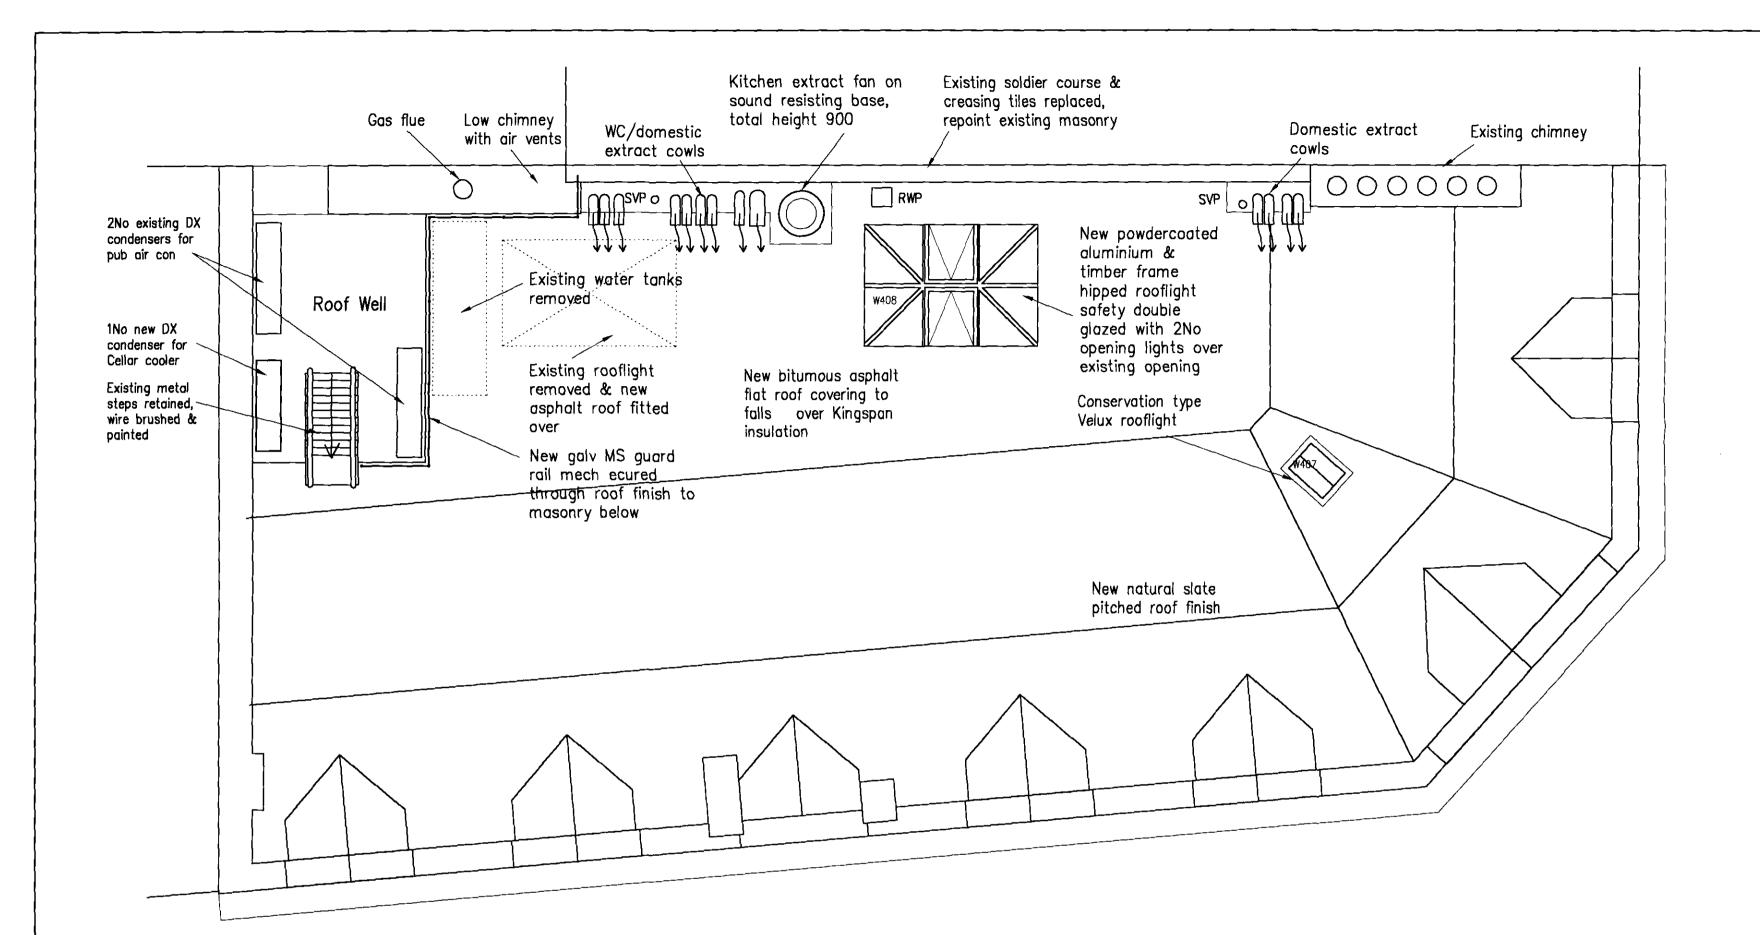

 Date
 15/11/2

 Scale
 1/50 @ A1, 1/100 @ A3

 Project Number
 426

 Drawing No/Revision
 adg3301 G

Roof Plan

Notes; Do not scale from this drawing. All linear dimensions are in millimetres. All levels are in metres Any discrepancies in this drawing are to be notified to the Architect immediately.

E mak 10/07/03 Add guard rail, amend roof D mak 27/06/03 Remove tank add roof light C mak 30/04/03 Amend to retain roof well B mak 10/04/03 Amend roof plant layout A mak 14/02/03 Submit for planning

A J Browne & Company Tigris House 256 Edgware Road London W2 1DS

020 7724 8280 Fax: 020 7724 5277

Project

The Yorkshire Grey No 2 Theobolds Road London, WC1

Roof Plan as Proposed

mak Drawn/Checked 11/02/03 1/50 **©** A1, 1/100 **©** A3 Scale 426 Project Number adg3302 Ε Drawing No/Revision