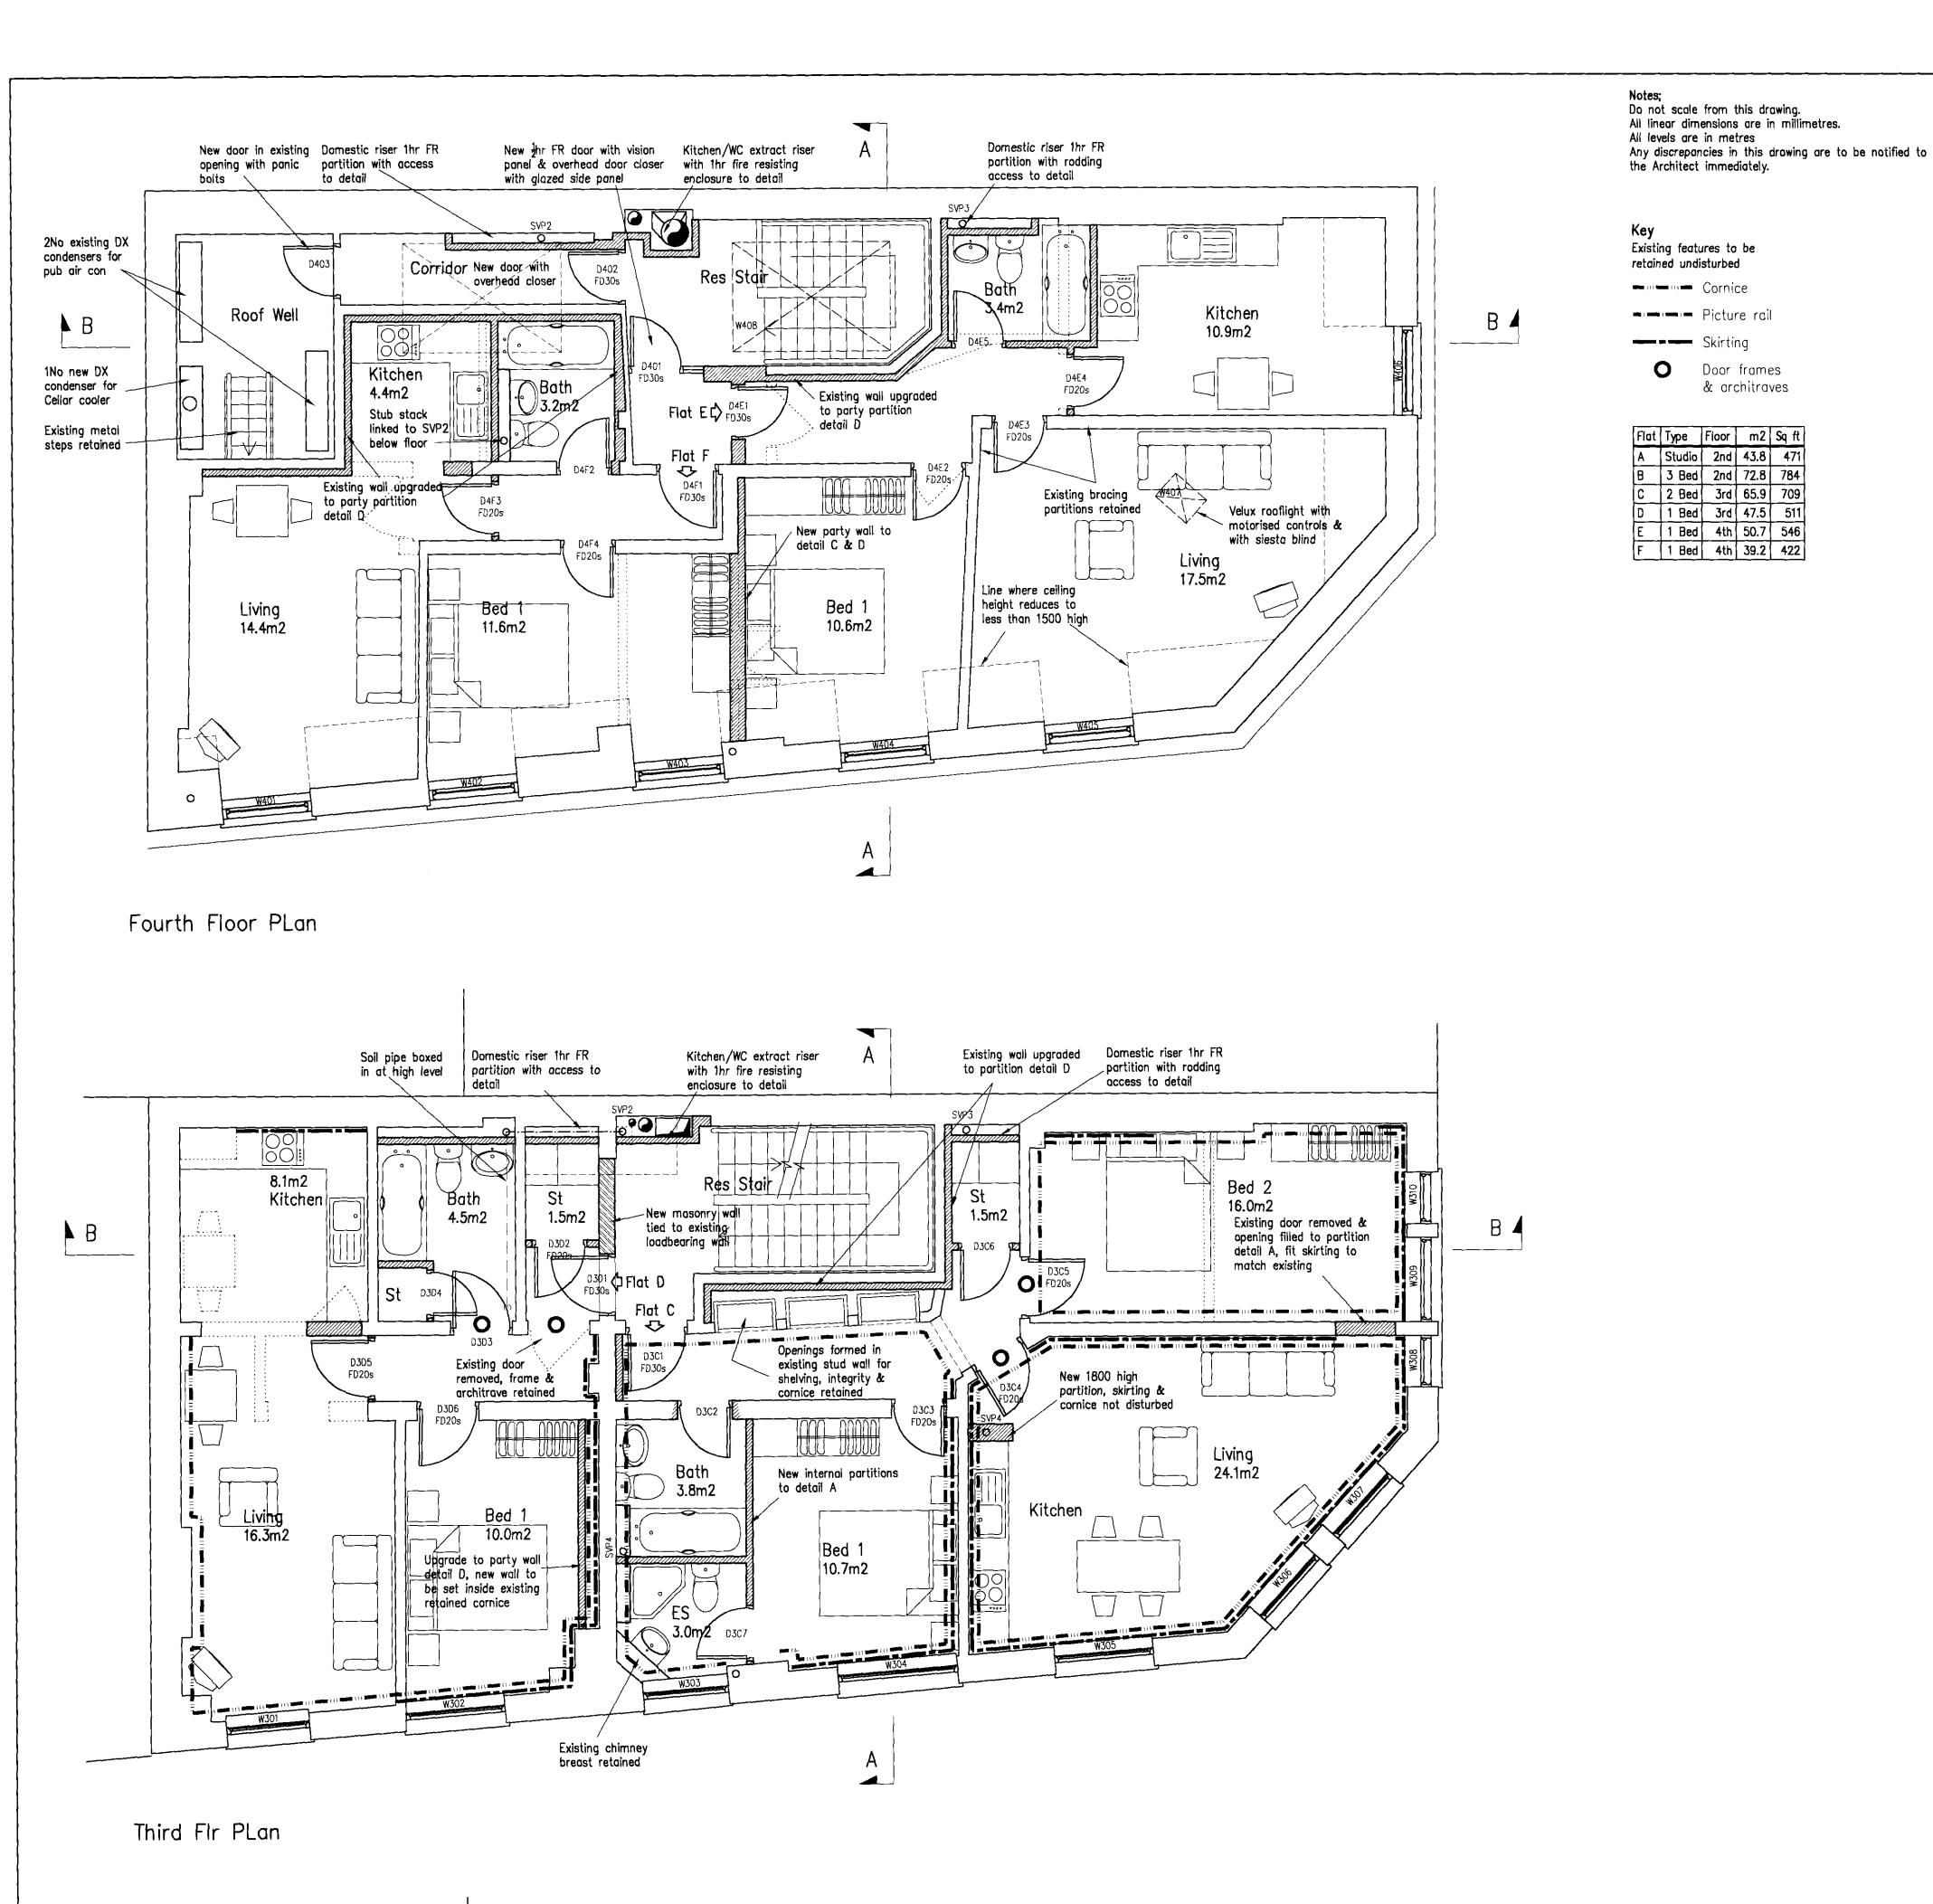

426 Project Number

Drawing No/Revision adg3400

G mak 10/07/03 Amend 4th floor layout, show areas F mak 04/07/03 Amend res stair 2nd floor E mak 27/06/03 Amend 4th Fir layout, bracing D mak 20/06/03 Amend layout to conservation req C mak 30/04/03 Amend to retain roof well B mak 20/04/03 Amend flat layouts A mak 14/02/03 Submit for planning

A J Browne & Company
Tigris House
256 Edgware Road
London W2 1DS
Tel: 020 7724 8280
Fax: 020 7724 5277

The Yorkshire Grey
No 2 Theobolds Road
London, WC1

Floor Plans as Proposed Second, Third & Fourth

 Drawn/Checked
 mak