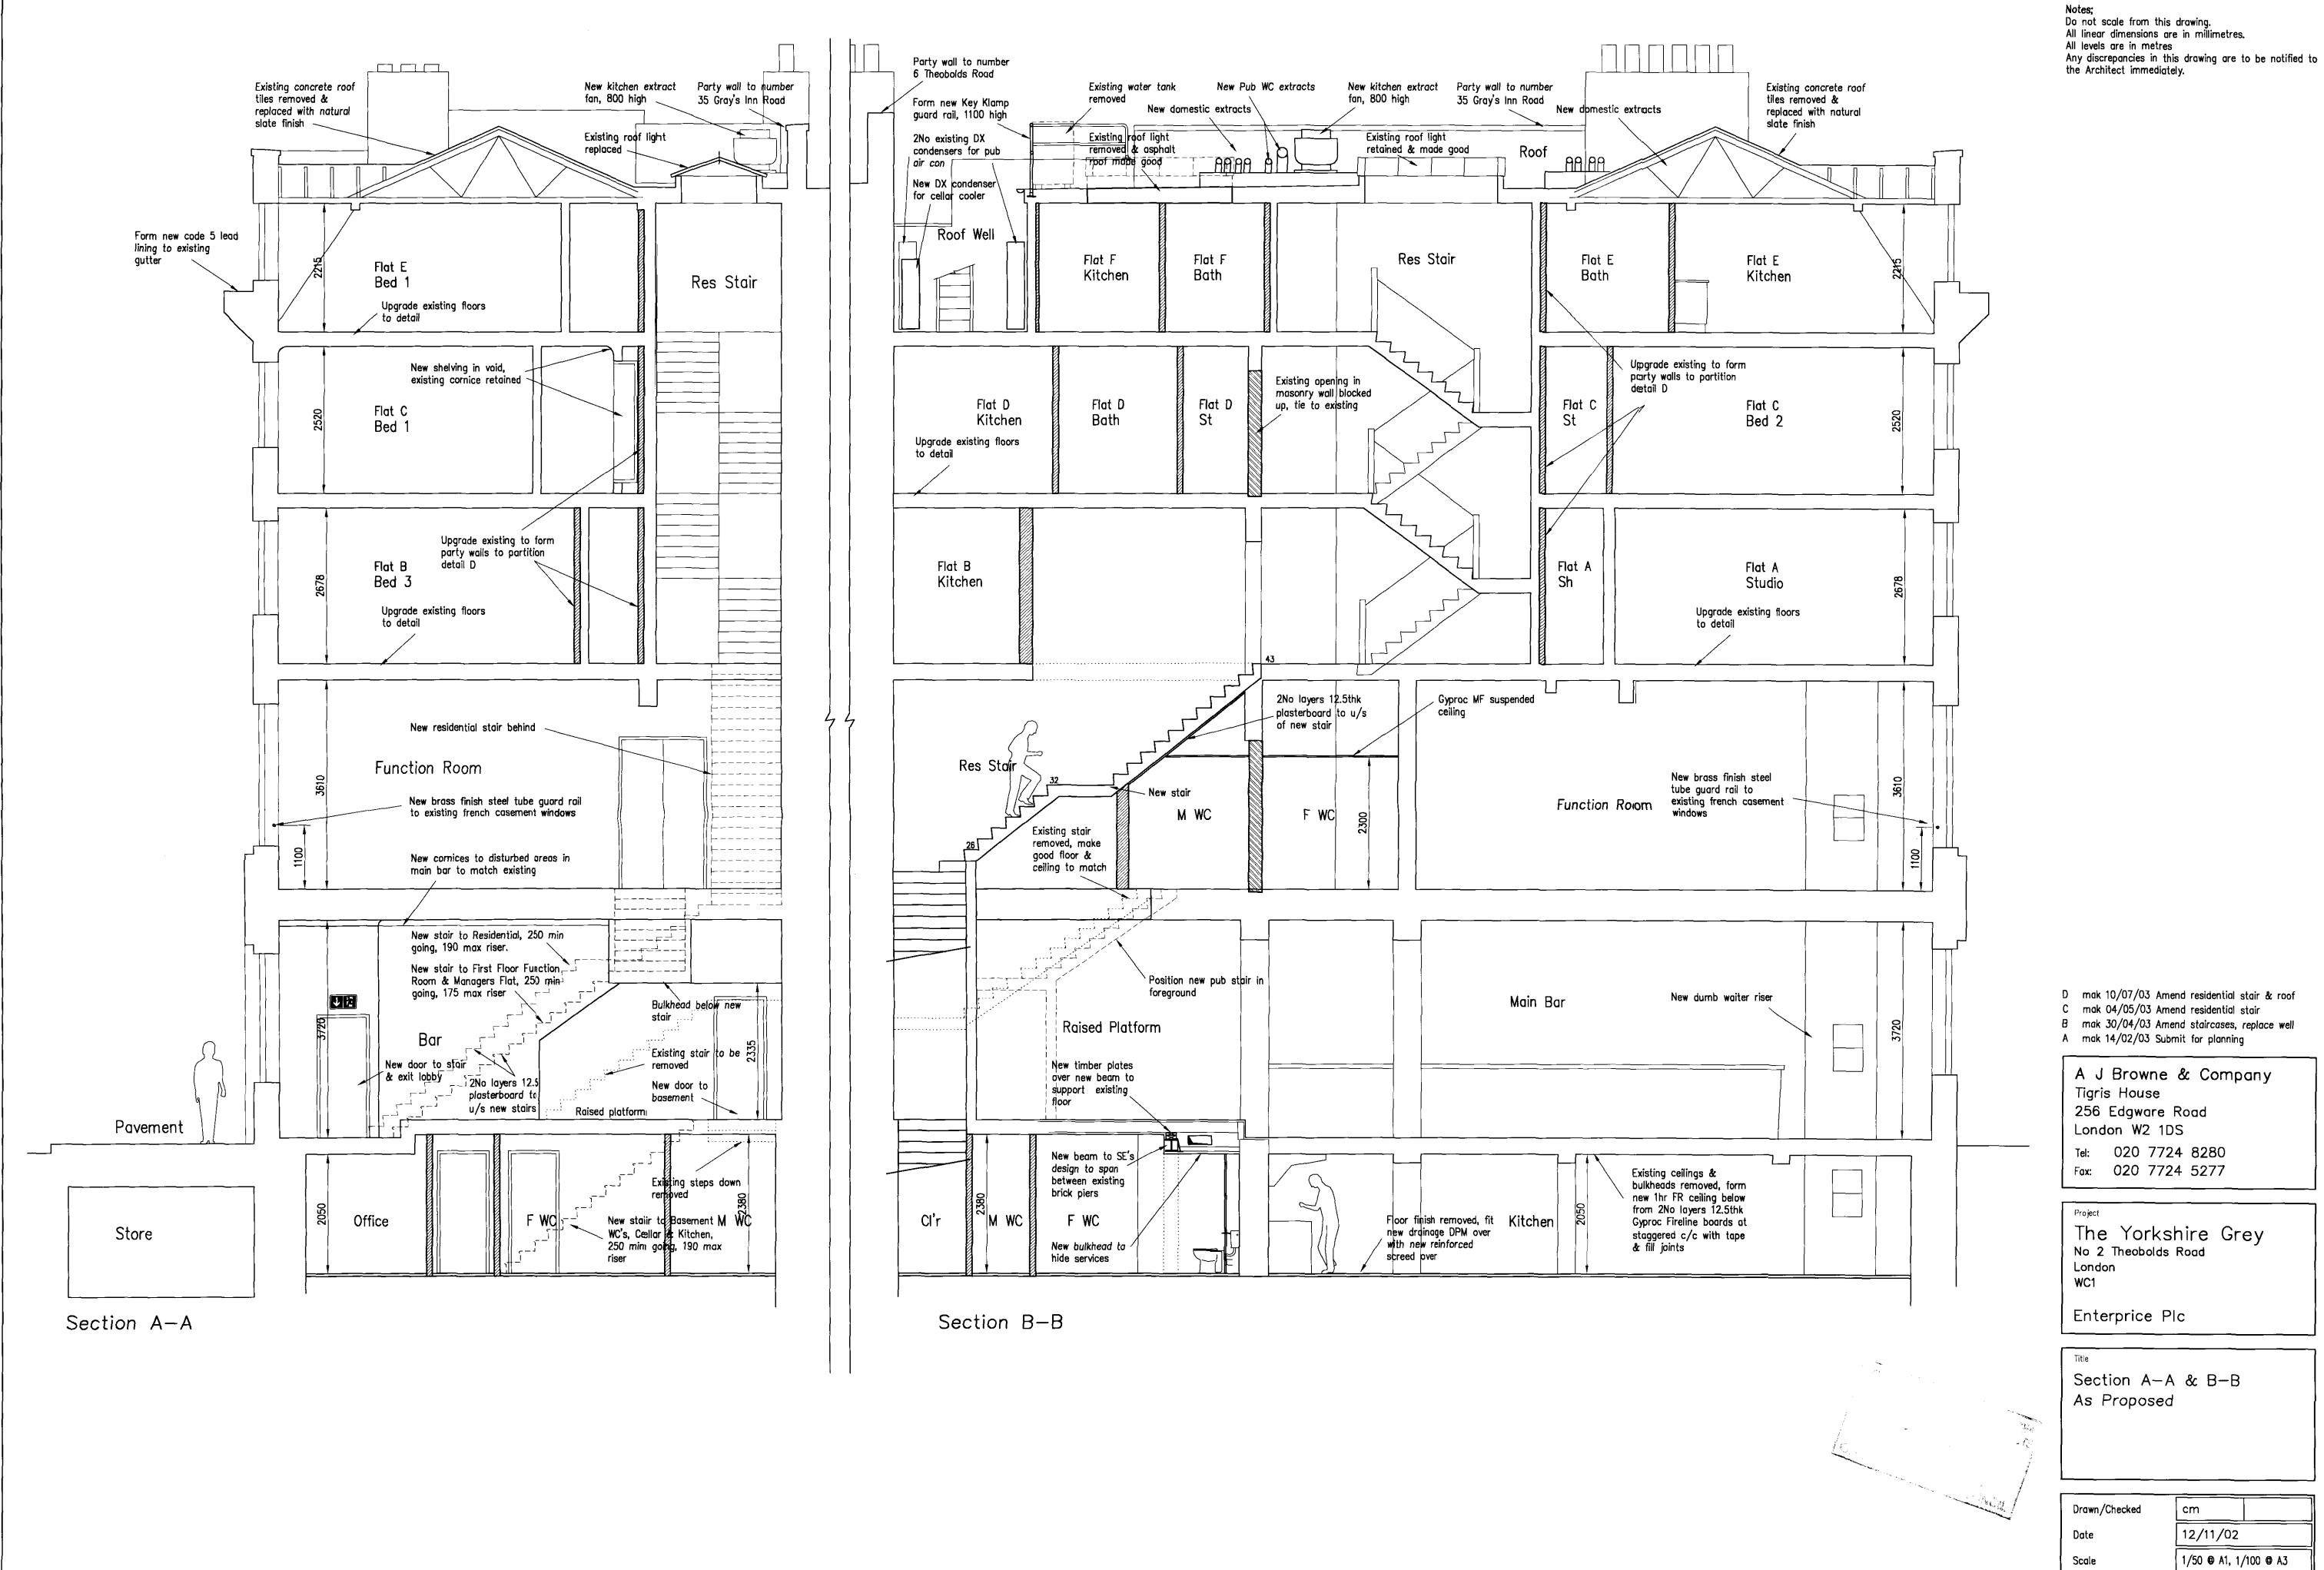

426 Project Number

Drawing No/Revision adg3400





G mak 10/07/03 Amend 4th floor layout, show areas F mak 04/07/03 Amend res stair 2nd floor E mak 27/06/03 Amend 4th Fir layout, bracing D mak 20/06/03 Amend layout to conservation req C mak 30/04/03 Amend to retain roof well B mak 20/04/03 Amend flat layouts A mak 14/02/03 Submit for planning

A J Browne & Company
Tigris House
256 Edgware Road
London W2 1DS
Tel: 020 7724 8280
Fax: 020 7724 5277

The Yorkshire Grey
No 2 Theobolds Road
London, WC1

Floor Plans as Proposed Second, Third & Fourth

 Drawn/Checked
 mak

 Date
 15/11/2

 Scale
 1/50 @ A1, 1/100 @ A3

 Project Number
 426

 Drawing No/Revision
 adg3301 G



Roof Plan

Notes; Do not scale from this drawing. All linear dimensions are in millimetres. All levels are in metres Any