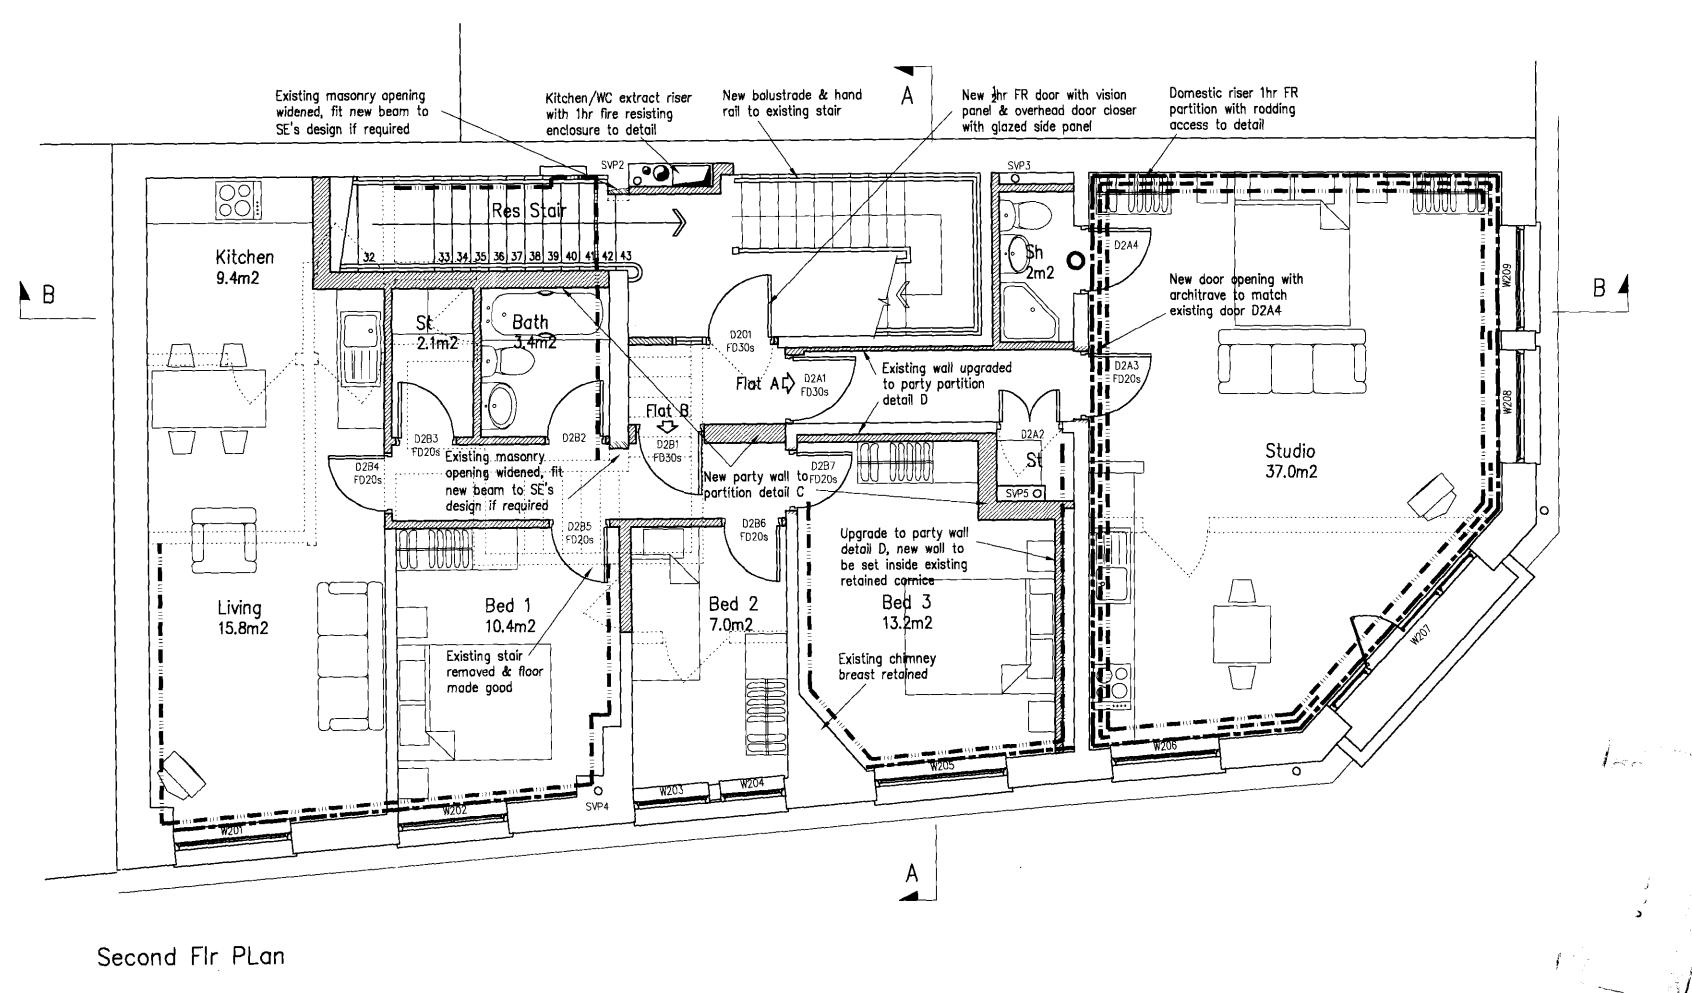

426 Project Number

Drawing No/Revision adg3400

G mak 10/07/03 Amend 4th floor layout, show areas F mak 04/07/03 Amend res stair 2nd floor E mak 27/06/03 Amend 4th Fir layout, bracing D mak 20/06/03 Amend layout to conservation req C mak 30/04/03 Amend to retain roof well B mak 20/04/03 Amend flat layouts A mak 14/02/03 Submit for planning

A J Browne & Company
Tigris House
256 Edgware Road
London W2 1DS
Tel: 020 7724 8280
Fax: 020 7724 5277

The Yorkshire Grey
No 2 Theobolds Road
London, WC1

Floor Plans as Proposed Second, Third & Fourth

 Drawn/Checked
 mak