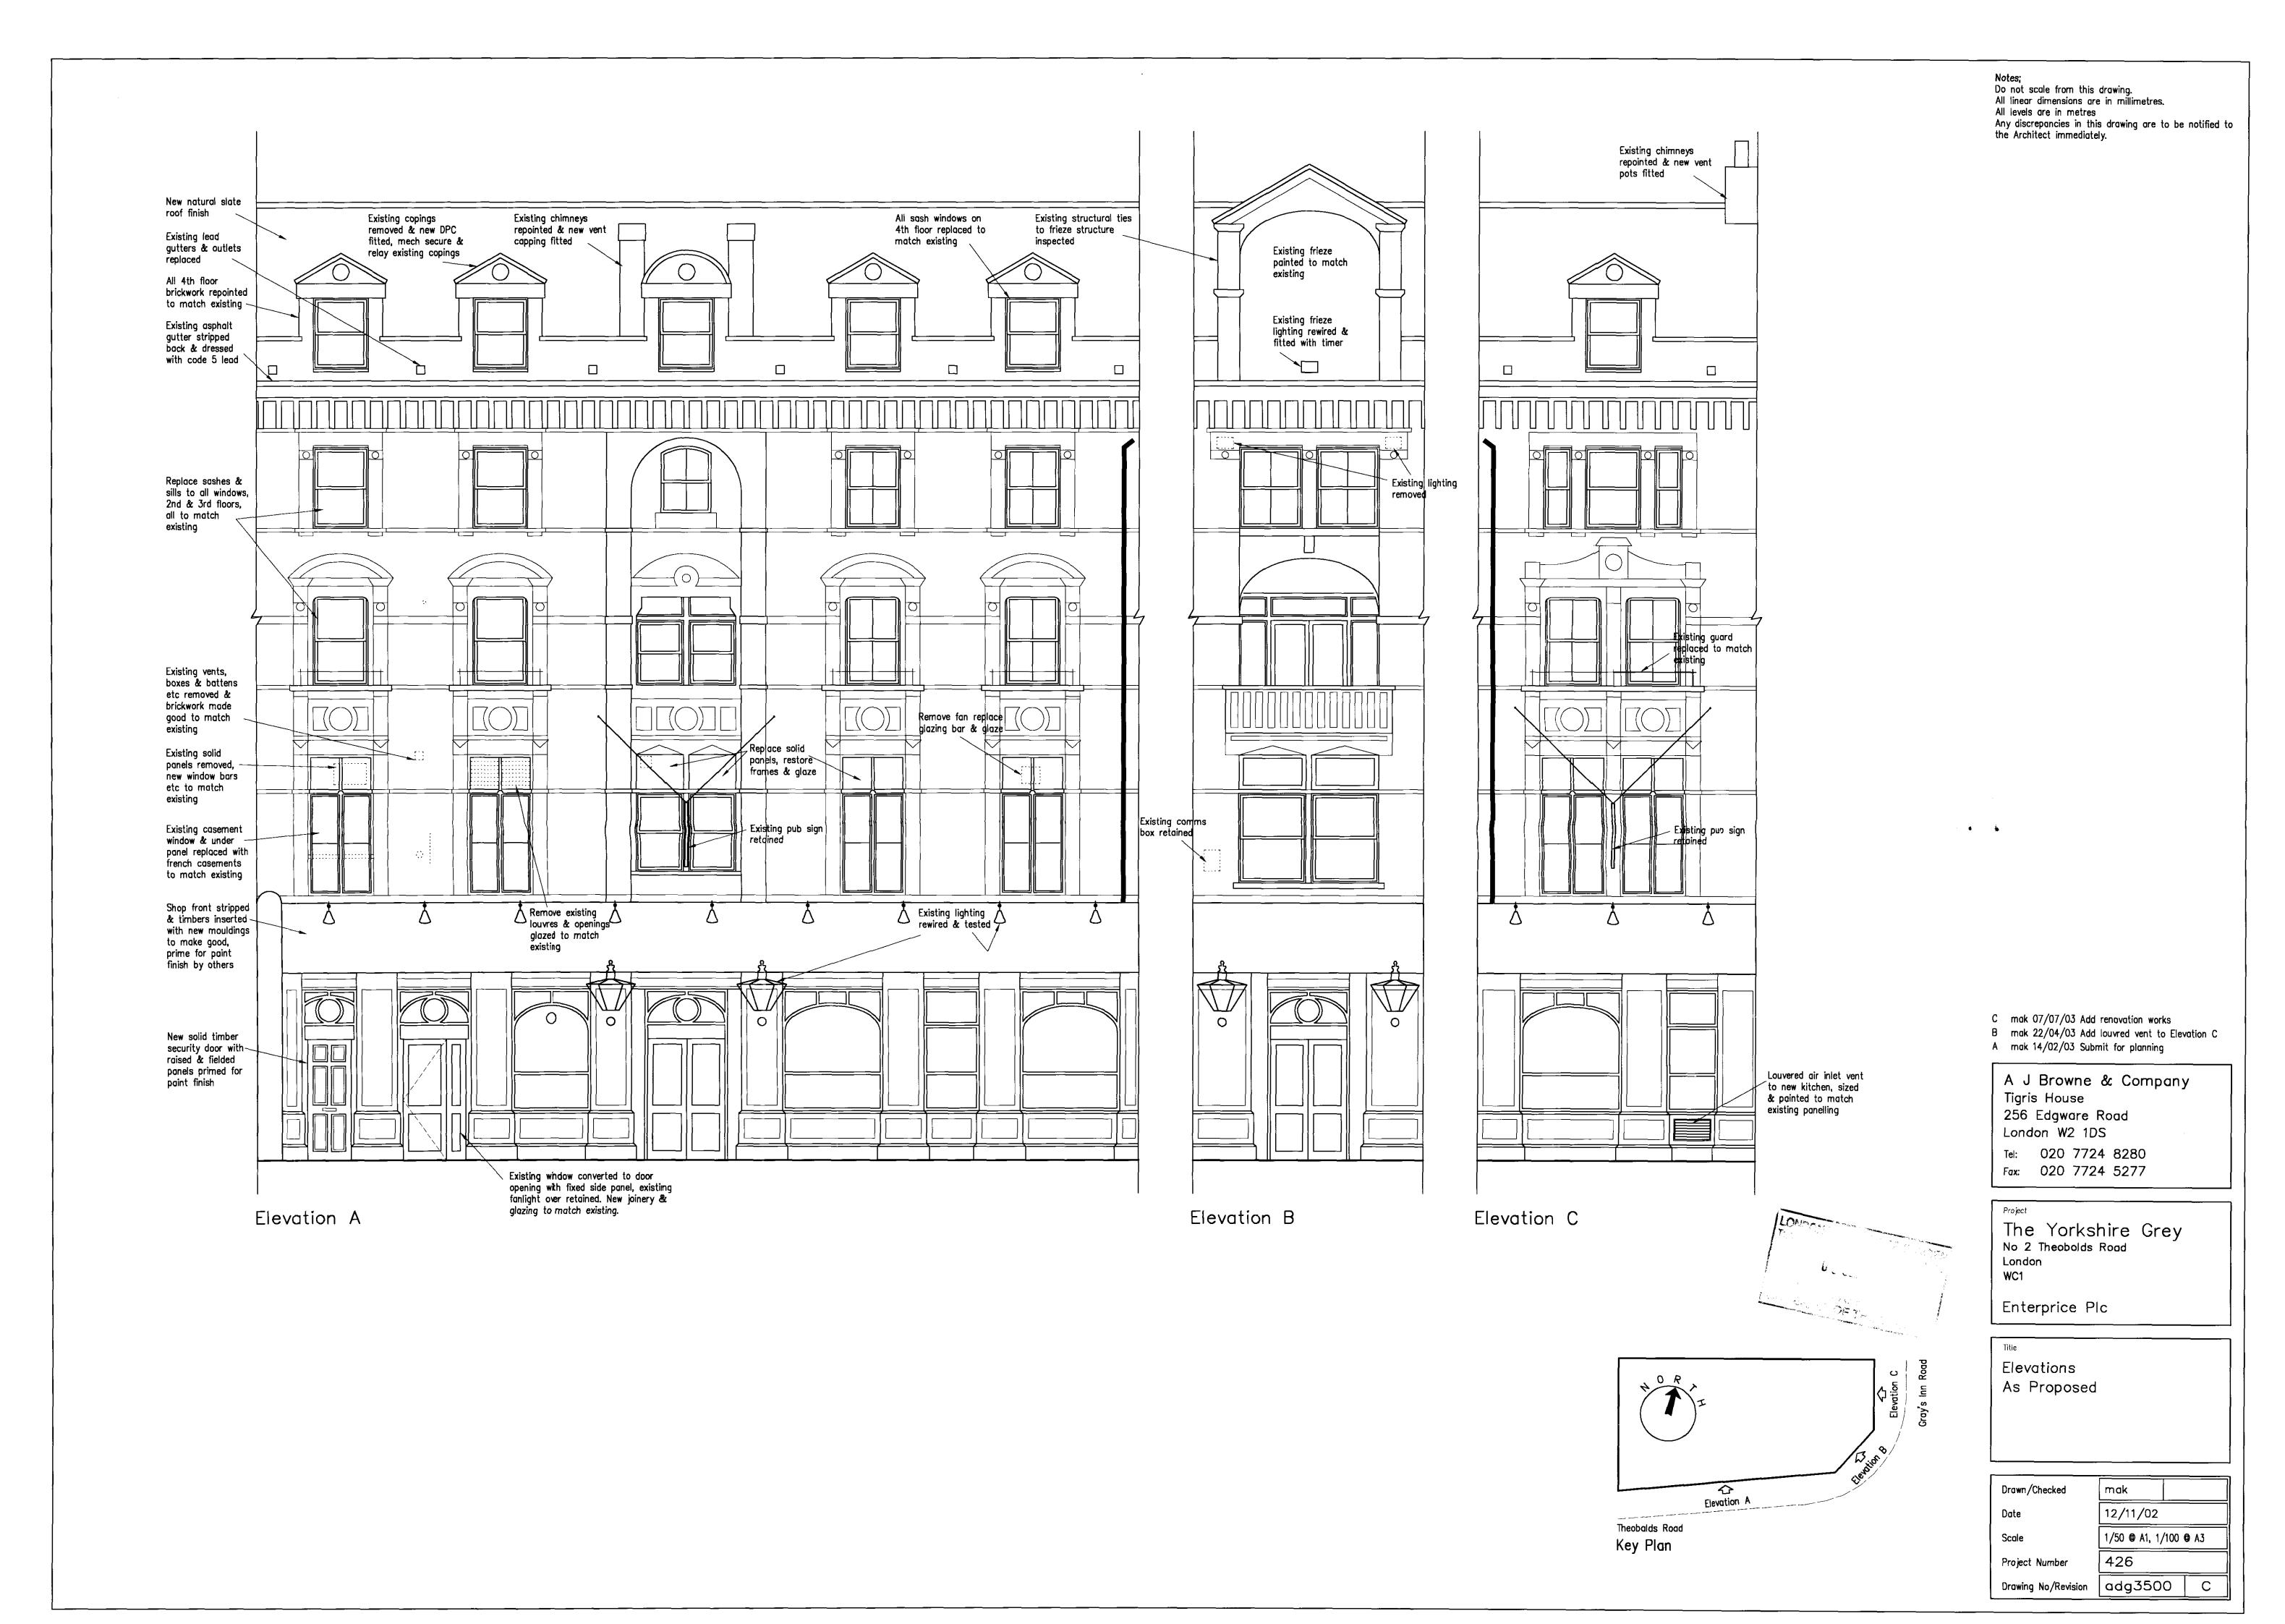

ate
 15/11/2

 Scale
 1/50 @ A1, 1/100 @ A3

 Project Number
 426

 Drawing No/Revision
 adg3301 G



Roof Plan

Notes; Do not scale from this drawing. All linear dimensions are in millimetres. All levels are in metres Any discrepancies in this drawing are to be notified to the Architect immediately.

E mak 10/07/03 Add guard rail, amend roof D mak 27/06/03 Remove tank add roof light C mak 30/04/03 Amend to retain roof well B mak 10/04/03 Amend roof plant layout A mak 14/02/03 Submit for planning

A J Browne & Company Tigris House 256 Edgware Road London W2 1DS

020 7724 8280 Fax: 020 7724 5277

Project

The Yorkshire Grey No 2 Theobolds Road London, WC1

Roof Plan as Proposed

mak Drawn/Checked 11/02/03 1/50 **©** A1, 1/100 **©** A3 Scale 426 Project Number adg3302 Ε Drawing No/Revision