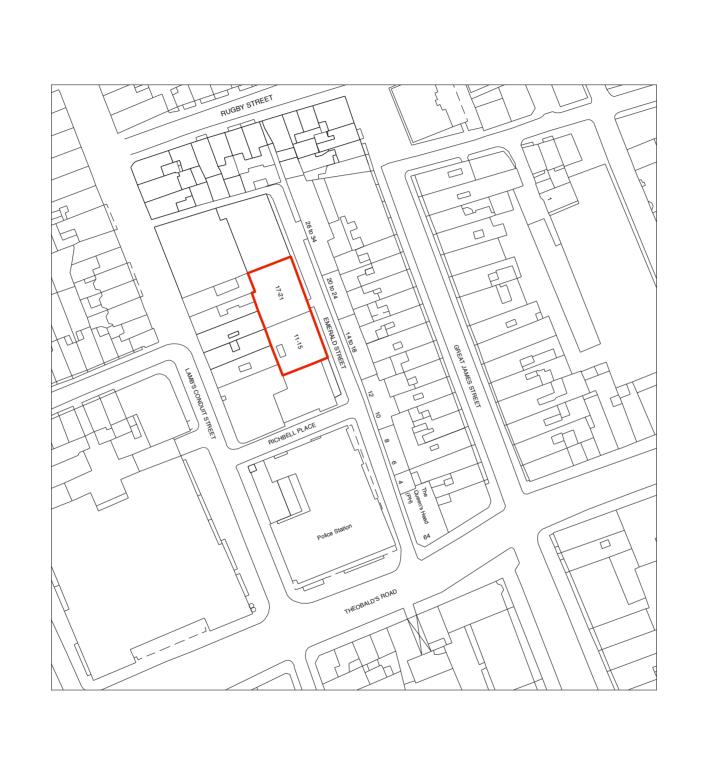

Do not scale drawings

All dimensions are in millimetres unless stated otherwise

Use figured dimensions only and report any discrepancies in writing to the architect

Red line indicates proposed site

| Р | Issued for Planning | CW | 24/08/ |
|---|---------------------|----|--------|
|   |                     |    |        |
|   |                     |    |        |
|   |                     |    |        |
|   |                     |    |        |
| _ |                     |    | -      |
| - |                     | _  | -      |
| - |                     | _  | +      |
|   |                     |    | +      |
| _ |                     |    | +      |
|   |                     |    | +      |
|   |                     |    | _      |
|   |                     |    |        |
|   |                     |    |        |
|   |                     |    |        |

## Mayfair and Holland Properties Emerald Street

Location Plan PLANNING Scale 1:1250 @ A3

August 2006

| Draw N°     | 116-P-01   | Rev P   |
|-------------|------------|---------|
| Drawn by AK | Checked by | Size A3 |