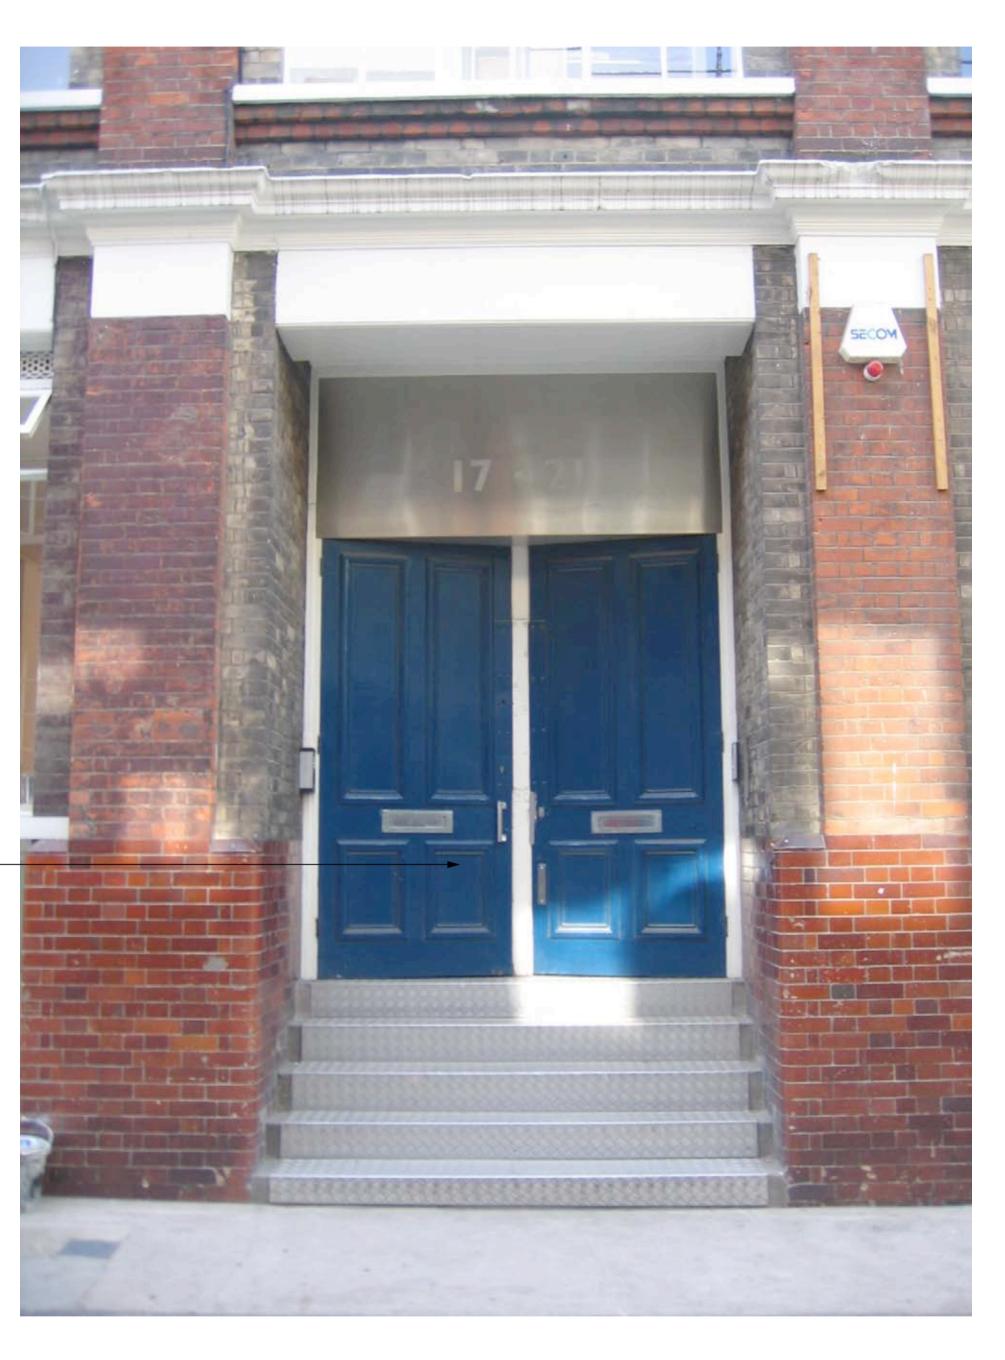

Existing doors to be removed

EXISTING DOORWAY - 11-15 EMERALD ST

EXISTING DOORWAY - 15-17 EMERALD ST

Do not scale drawings

All dimensions are in millimeters unless stated otherwise

Use figured dimensions only and report any discrepancies in writing to the architect