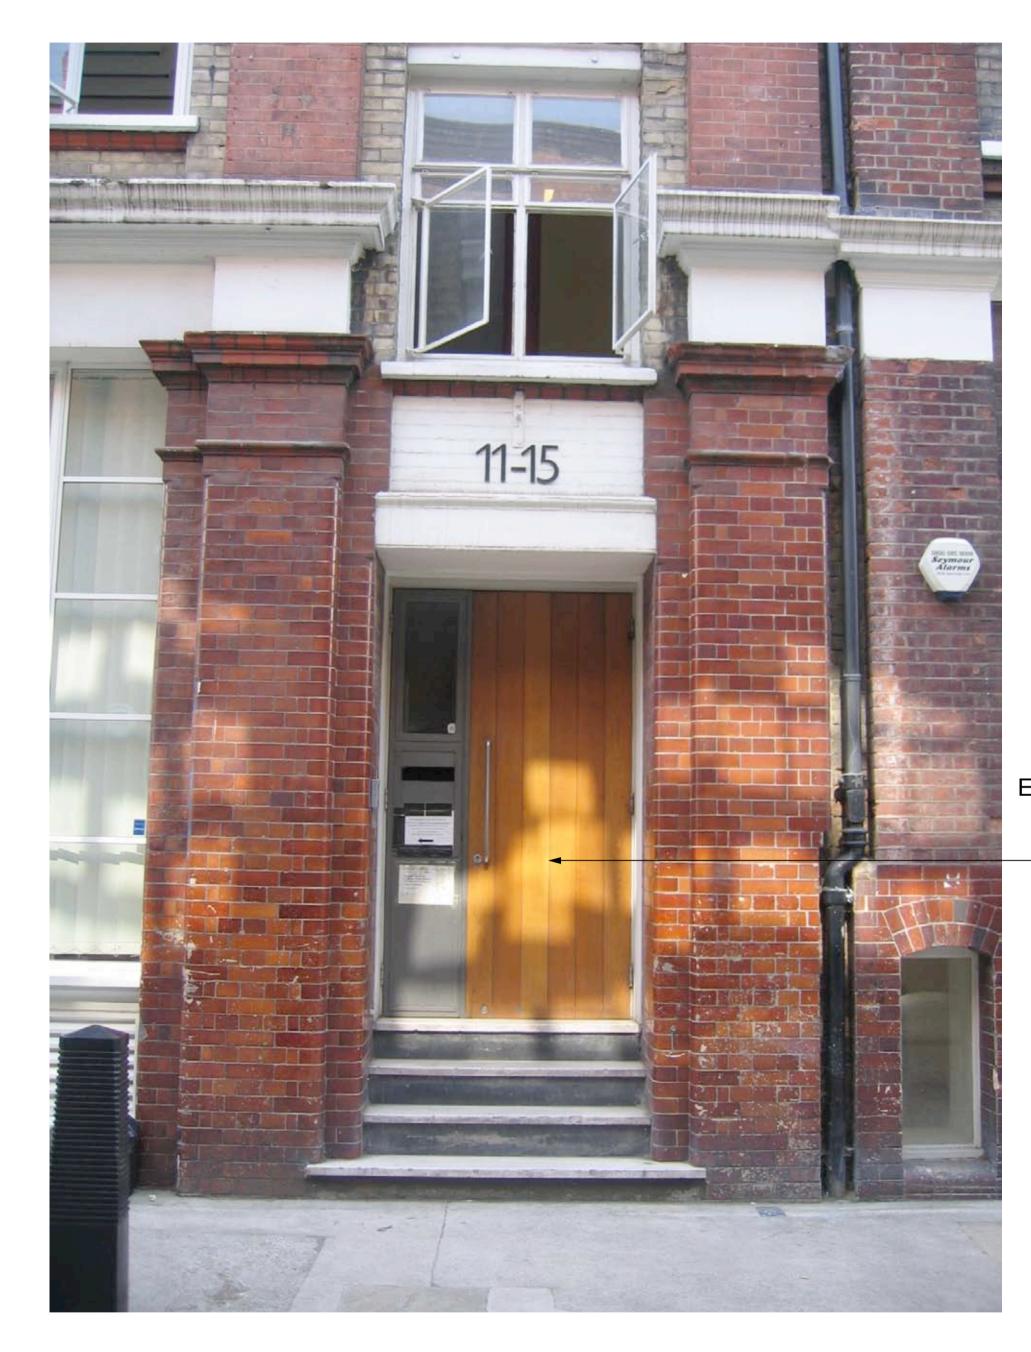

Existing doors to be removed

EXISTING DOORWAY - 11-15 EMERALD ST

EXISTING DOORWAY - 15-17 EMERALD ST

Do not scale drawings

All dimensions are in millimeters unless stated otherwise

Use figured dimensions only and report any discrepancies in writing to the architect