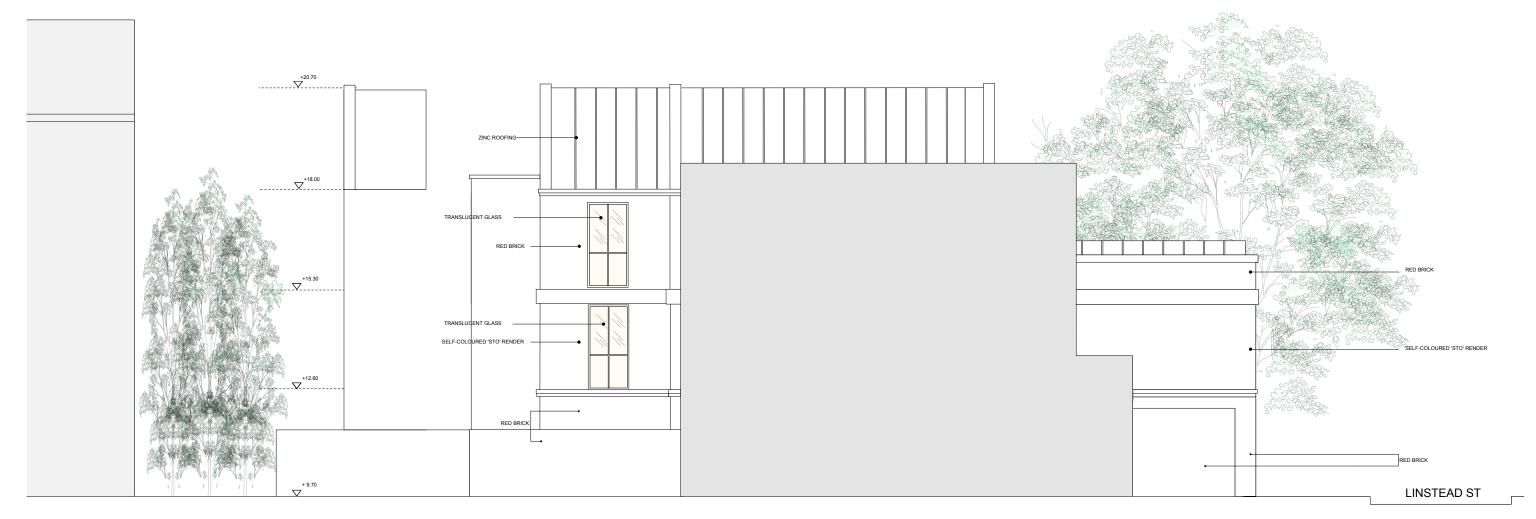

| ZINC ROOFING                                                                     |  |  |  |  |   |
|----------------------------------------------------------------------------------|--|--|--|--|---|
| PAINTED W40'<br>STEEL<br>WINDOWS<br>SELF -<br>COLOURED<br>'STO' RENDER<br>+12.60 |  |  |  |  | • |
|                                                                                  |  |  |  |  |   |