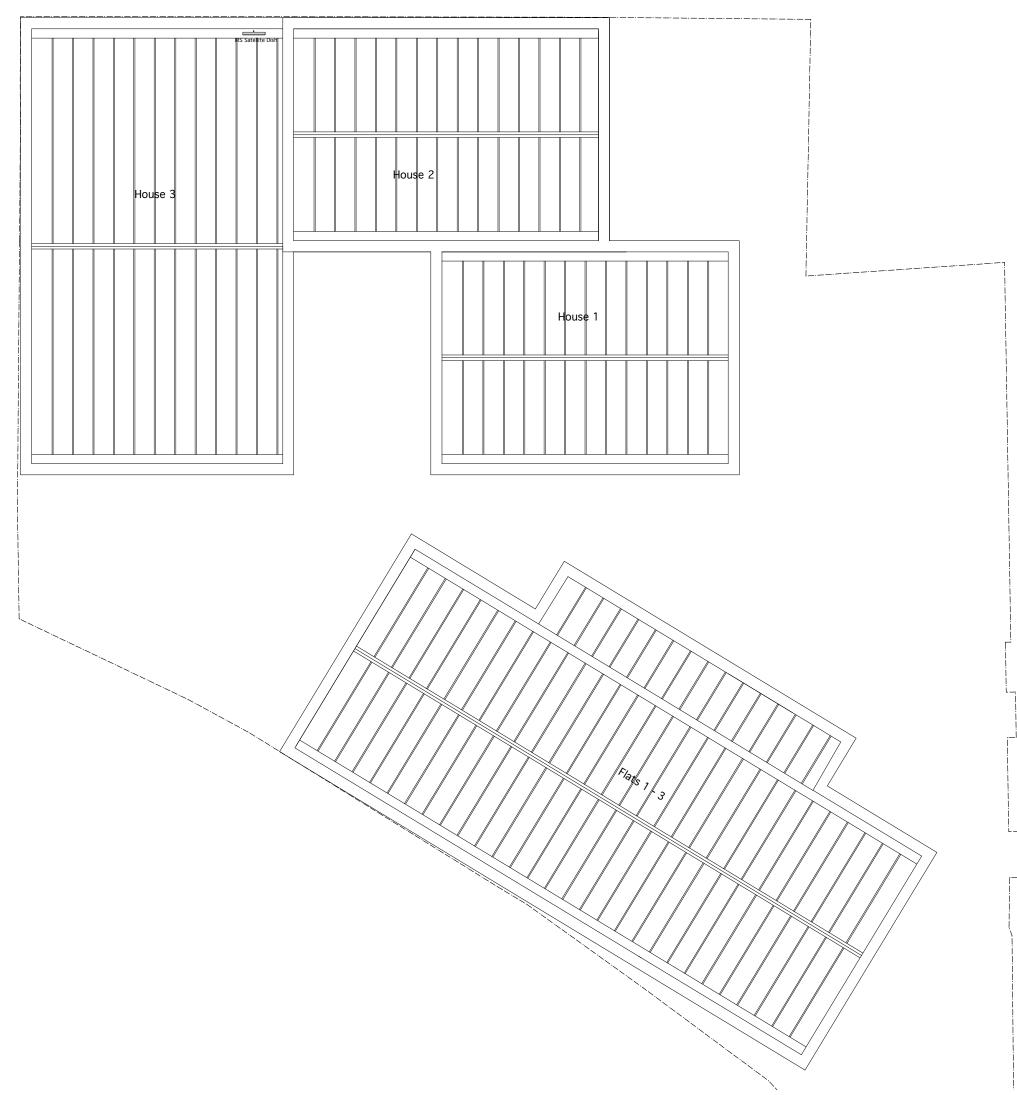

Revisions / 09.08.06 Issued for planning A.30.06 Issued for planning

Ř

| Client                              | ORI  | GIN GRC   | OUP              |             |          |  |  |
|-------------------------------------|------|-----------|------------------|-------------|----------|--|--|
| Project                             | HEN  | ISTAL R   | OAD              |             |          |  |  |
| Drawing Title ROOF PLAN AS PROPOSED |      |           |                  |             |          |  |  |
| Scale 1:50 @                        | A1   | Date      | MAY 06           | Drawn       | EOK      |  |  |
| Job no. 0612                        | 2    | Dwg no.   | PL.05            | Rev no.     | Α        |  |  |
| BARBAR                              | ΑV   | VEISS     | ARCHI            | TECTS       | LTD      |  |  |
| 16A CRANE GROVE                     | LOND | ON N7 8LE | TEL. 020 7609186 | 57 FAX. 020 | 77002952 |  |  |