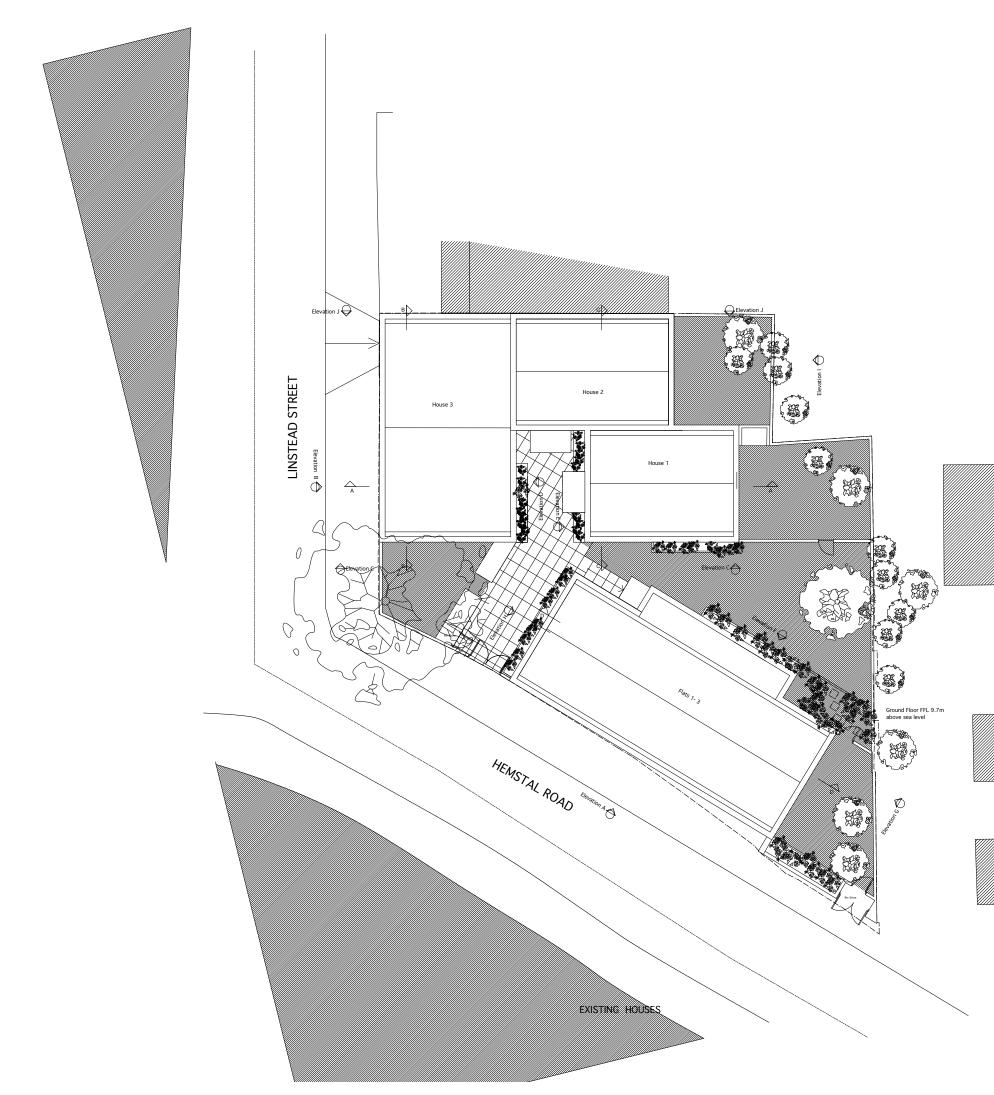

Revisions / 09.08.06 Drawing issued for planning A 30.08.06 Drawing issued for planning

, T

| Client    | 0                                         | RIGIN GRO   | DUP              |            |          |  |  |
|-----------|-------------------------------------------|-------------|------------------|------------|----------|--|--|
| Project   | н                                         | EMSTAL R    | OAD              |            |          |  |  |
| Drawing   | Drawing Title SITE PLAN EXISTING-PROPOSED |             |                  |            |          |  |  |
| Scale 1:  | 100 @ A                                   | 1 Date      | MAY 06           | Drawn      | EOK      |  |  |
| Job no.   | 0612                                      | Dwg no.     | PL.01            | Rev no.    | Α        |  |  |
| BARB      | ARA                                       | WEISS       | ARCHIT           | ECTS       | LTD      |  |  |
| 16A CRANE | GROVE LO                                  | NDON N7 8LE | TEL. 020 7609186 | 7 FAX. 020 | 77002952 |  |  |