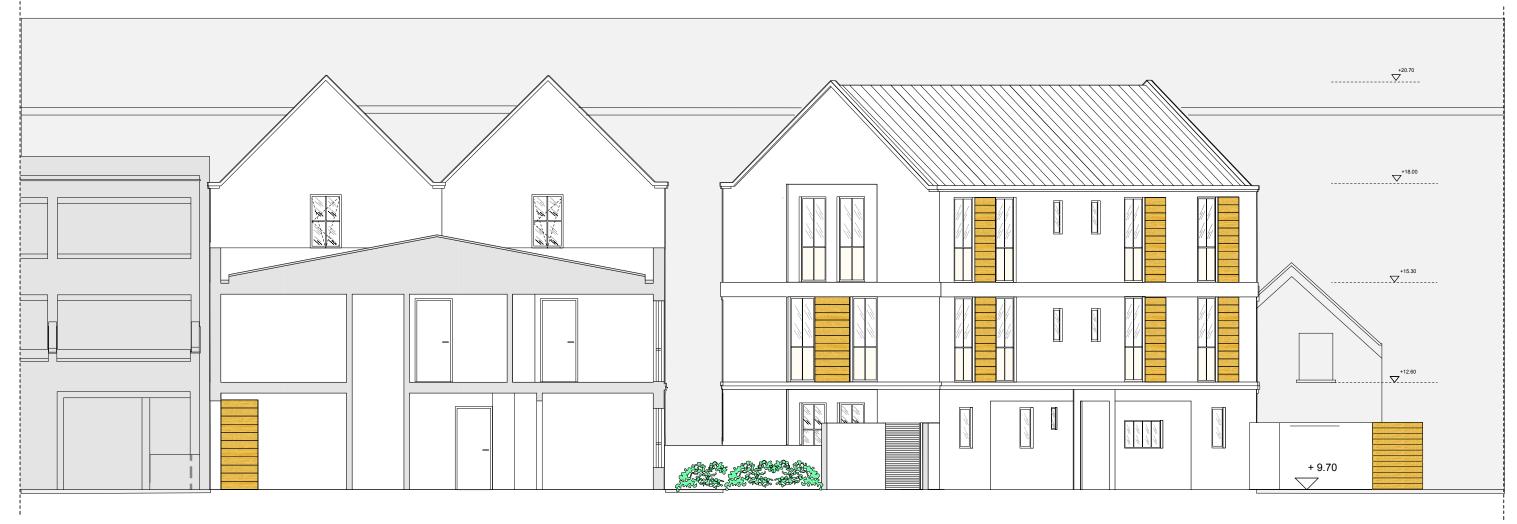

| ZINC ROOFING                                                                     |  |  |  |  |   |
|----------------------------------------------------------------------------------|--|--|--|--|---|
| PAINTED W40'<br>STEEL<br>WINDOWS<br>SELF -<br>COLOURED<br>'STO' RENDER<br>+12.60 |  |  |  |  | • |
|                                                                                  |  |  |  |  |   |

ELEVATION A

| Client                                |          | ORIGIN G    | ROUP             |         |         |  |
|---------------------------------------|----------|-------------|------------------|---------|---------|--|
| Project                               |          | HEMSTAL     | ROAD             |         |         |  |
| Drawing Title ELEVATION A AS PROPOSED |          |             |                  |         |         |  |
| Scale                                 | 1:50     | Date        | JULY 2006        | Drawn   | BS      |  |
| Job no.                               | 0612     | Dwg no.     | PL. 06           | Rev no. | Α       |  |
| BARB                                  | ARA      | WEISS       | ARCHIT           | ECTS    | LTD     |  |
| 164 CRANE                             | GROVE LO | NDON N7 8 E | TEL 020 76091867 | FAX 020 | 7700205 |  |