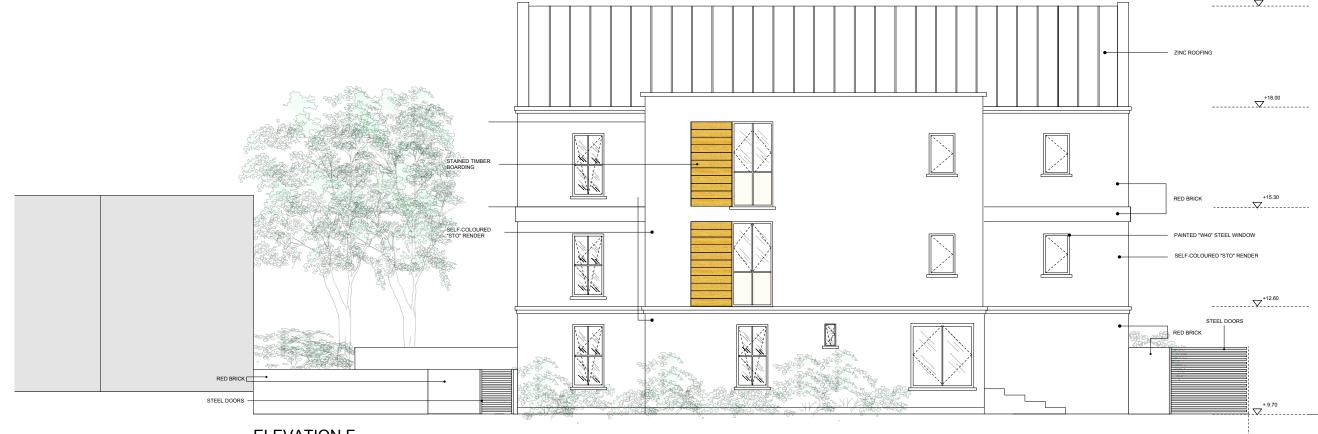

| OR        | ORIGIN GROUP |                 |             |          |  |  |  |
|-----------|--------------|-----------------|-------------|----------|--|--|--|
| HE        | HEMSTAL ROAD |                 |             |          |  |  |  |
| itle ELE  | VATION F     | -               |             |          |  |  |  |
| 50 @ A1   | Date         | JULY 06         | Drawn       | BS       |  |  |  |
| 0612      | Dwg no.      | PL.10           | Rev no.     | Α        |  |  |  |
| ARA \     | NEISS        | ARCHI           | TECTS       | LTD      |  |  |  |
| ROVE LONE | DON N7 8LE   | TEL. 020 760918 | 57 FAX. 020 | 77002952 |  |  |  |

## FOR PLANNING

| Client    | C        | RIGIN GR    | OUP              |            |          |
|-----------|----------|-------------|------------------|------------|----------|
| Project   | н        | EMSTAL F    | ROAD             |            |          |
| Drawing   | Title E  | LEVATION    | IS D AND E       |            |          |
| Scale 1   | :50 @ A  | 1 Date      | JULY 06          | Drawn      | EOK      |
| Job no.   | 0612     | Dwg no.     | PL.09            | Rev no.    | A        |
| BARB      | ARA      | WEISS       | ARCHIT           | ECTS       | LTD      |
| 16A CRANE | GROVE LO | NDON N7 8LE | TEL. 020 7609186 | 7 FAX. 020 | 77002952 |