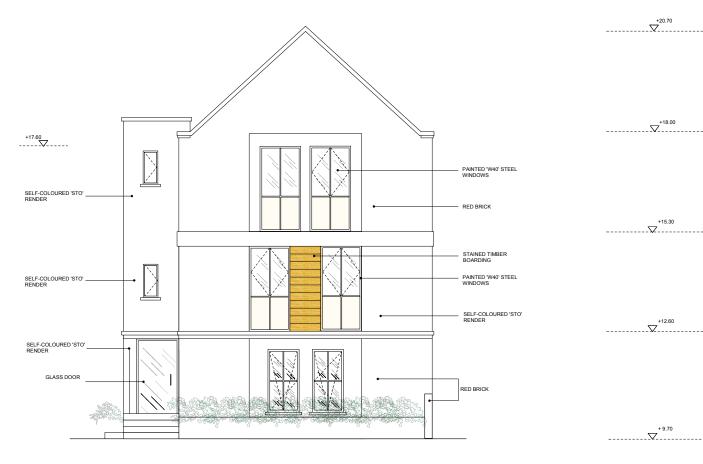

# ELEVATION C

| Client    |          | ORIGIN G    | ROUP              |          |          |
|-----------|----------|-------------|-------------------|----------|----------|
| Project   |          | HEMSTAL     | ROAD              |          |          |
| Drawing   | Title    | ELEVATIO    | ON C              |          |          |
| Scale     | 1:50     | Date        | JULY 2006         | Drawn    | BS       |
| Job no.   | 0612     | Dwg no.     | PL.08             | Rev no.  | Α        |
| BARB      | ARA      | WEISS       | ARCHIT            | ECTS     | LTD      |
| 16A CRANE | GROVE LO | NDON N7 8LE | TEL. 020 76091867 | FAX. 020 | 77002952 |