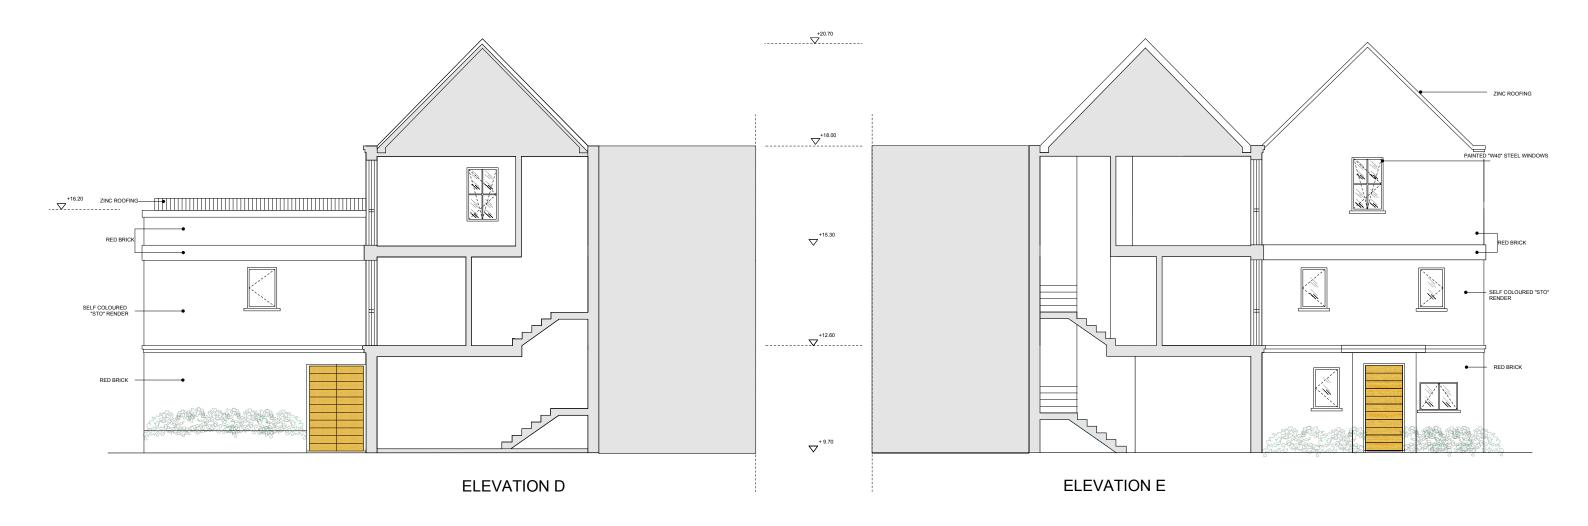

## FOR PLANNING

| Client    | C        | RIGIN GR    | OUP              |            |          |
|-----------|----------|-------------|------------------|------------|----------|
| Project   | н        | EMSTAL F    | ROAD             |            |          |
| Drawing   | Title E  | LEVATION    | IS D AND E       |            |          |
| Scale 1   | :50 @ A  | 1 Date      | JULY 06          | Drawn      | EOK      |
| Job no.   | 0612     | Dwg no.     | PL.09            | Rev no.    | A        |
| BARB      | ARA      | WEISS       | ARCHIT           | ECTS       | LTD      |
| 16A CRANE | GROVE LO | NDON N7 8LE | TEL. 020 7609186 | 7 FAX. 020 | 77002952 |

## Revisions / 09.08.06 First Issue For Planning A 30.08.06 Issue For Planning