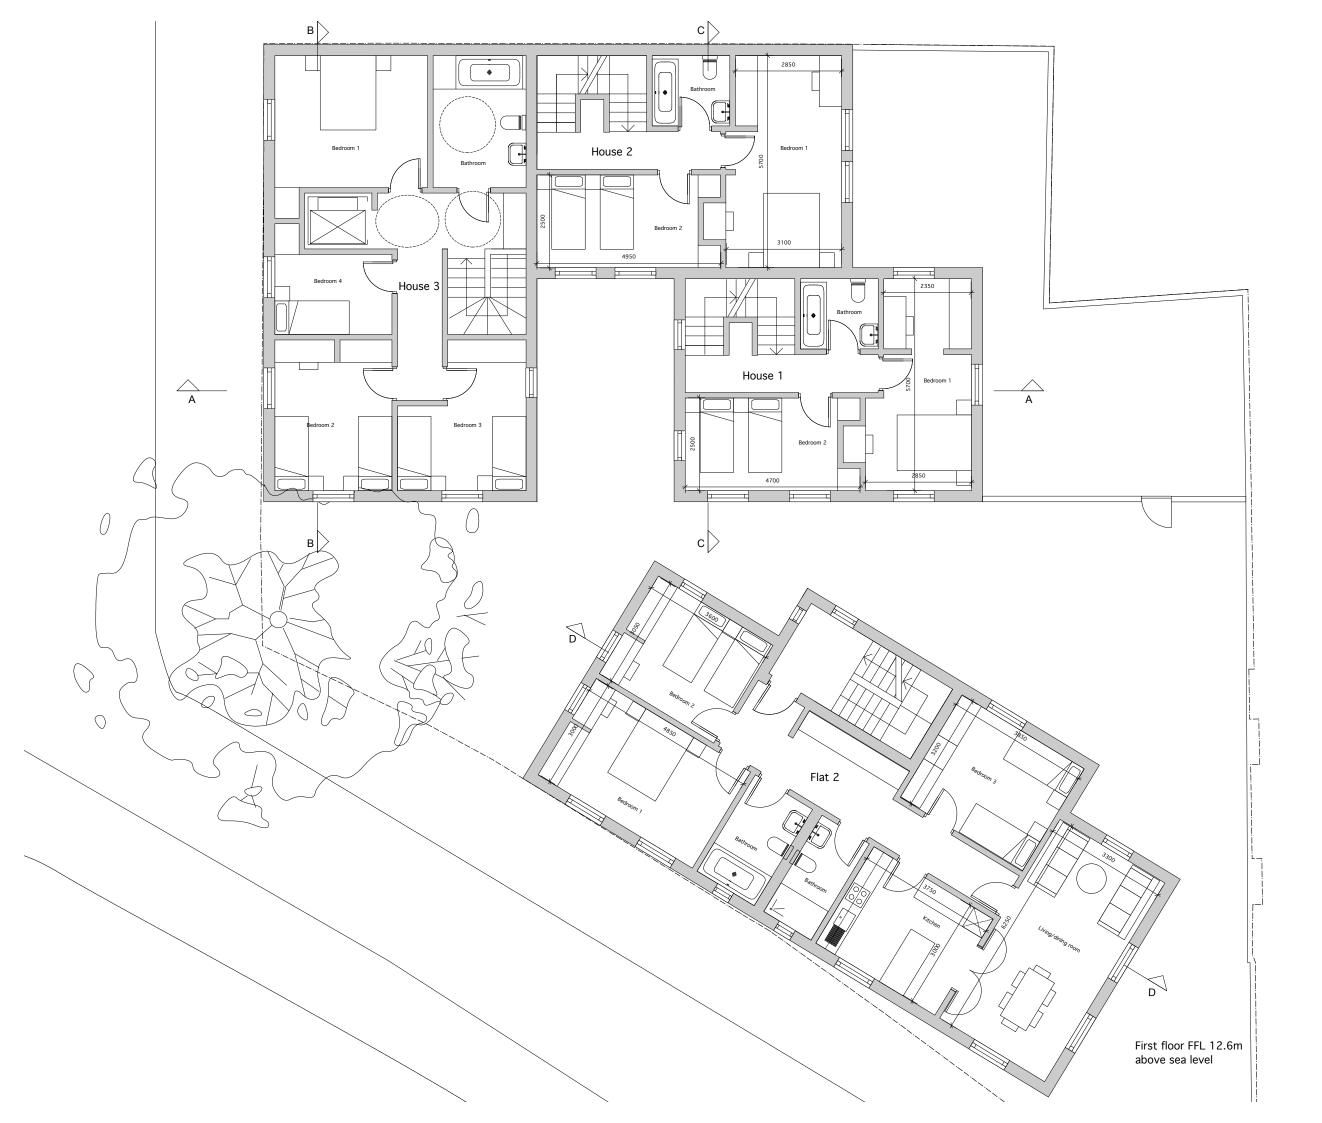

1. Do not scale from drawing. 2 All dims in millimeters unless note

2. An arms in millimeters unless noted otherwise. S. No deviation may be made from the details shown on this drawing without the prior permission of the architects. Any discrepancy between this and any other documents shall be referred immediately to the architects. IF IN DOUBT ASK.

Ð

| Client OR                             | IGIN GRO   | UP               |            |          |  |  |  |
|---------------------------------------|------------|------------------|------------|----------|--|--|--|
| Project HE                            | MSTAL R    | OAD              |            |          |  |  |  |
| Drawing Title FIRST FLOOR AS PROPOSED |            |                  |            |          |  |  |  |
| Scale 1:50 @ A1                       | Date       | MAY 06           | Drawn      | EOK      |  |  |  |
| Job no. 0612                          | Dwg no.    | PL.03            | Rev no.    | Α        |  |  |  |
| BARBARA                               | WEISS      | ARCHIT           | ECTS       | LTD      |  |  |  |
| 16A CRANE GROVE LON                   | DON N7 8LE | TEL. 020 7609186 | 7 FAX. 020 | 77002952 |  |  |  |