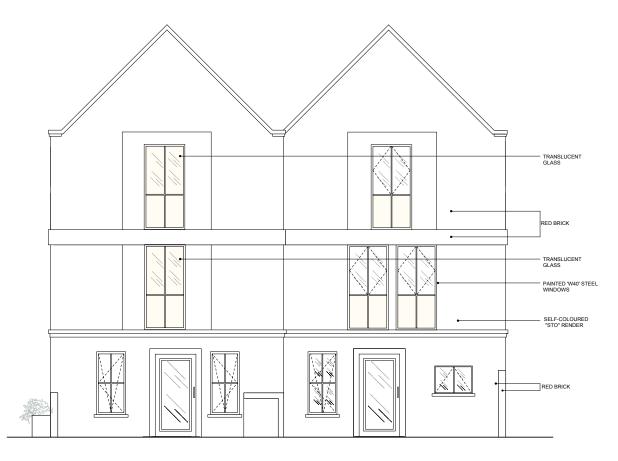

## FOR PLANNING

| Client    | C        | RIGIN GR    | OUP              |            |          |
|-----------|----------|-------------|------------------|------------|----------|
| Project   | н        | EMSTAL F    | ROAD             |            |          |
| Drawing   | Title E  | LEVATION    | IS D AND E       |            |          |
| Scale 1   | :50 @ A  | 1 Date      | JULY 06          | Drawn      | EOK      |
| Job no.   | 0612     | Dwg no.     | PL.09            | Rev no.    | A        |
| BARB      | ARA      | WEISS       | ARCHIT           | ECTS       | LTD      |
| 16A CRANE | GROVE LO | NDON N7 8LE | TEL. 020 7609186 | 7 FAX. 020 | 77002952 |