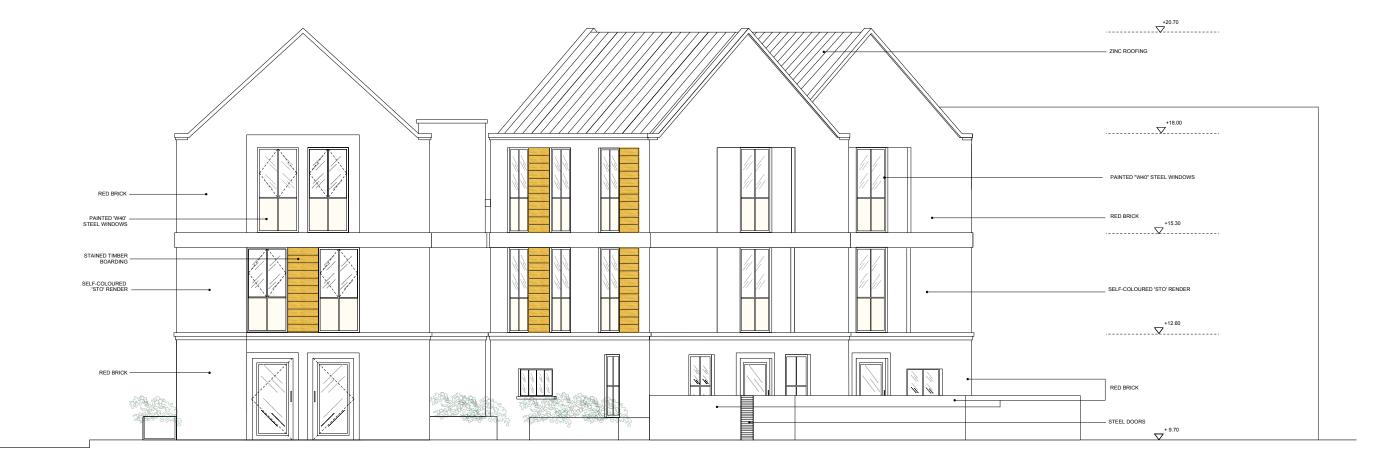

| F | Revision | IS              |          |
|---|----------|-----------------|----------|
| 1 | 09.08.06 | First Issue For | Planning |
| 1 | 30.08.06 | First Issue For | Planning |

ELEVATION B

|                                                          | FOR PLA       | NNING  |
|----------------------------------------------------------|---------------|--------|
| visions                                                  | Client        | ORIGI  |
| .08.06 Issued For Planning                               | Project       | HEMS   |
| .08.06 Issued For Planning<br>.08.06 Issued For Planning | Drawing Title | ELEV   |
|                                                          | Scale 1:5     | 0 Date |
|                                                          |               |        |

#### IG

| Client    |          | ORIGIN G    | ROUP             |         |          |
|-----------|----------|-------------|------------------|---------|----------|
| Project   |          | HEMSTAL     | ROAD             |         |          |
| Drawing   | Title    | ELEVATIO    | ON B AS PRO      | POSED   |          |
| Scale     | 1:50     | Date        | JULY 2006        | Drawn   | BS       |
| Job no.   | 0612     | Dwg no.     | PL. 07           | Rev no. | Α        |
| BARB      | ARA      | WEISS       | ARCHIT           | ECTS    | LTC      |
| 16A CRANE | GROVE LO | NDON N7 8LF | TEL. 020 7609186 | FAX 020 | 77002953 |