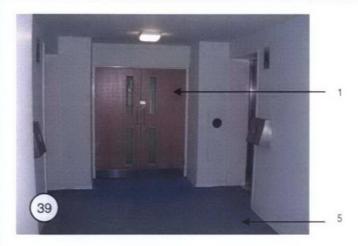

ROLFE JUDD

- 1 Non-original door set to be replaced.
- 3 Existing grilles to be removed and plastered over.
- 4 Existing barrier to be refurbished and repainted.
- 5 New carpet to be installed on existing terrazzo, with skirtings over clad in stainless steel.
- 6 Cupboard doors to be removed.

Centre Point 20th Floor South

To be read in conjunction with diagrammatic existing floor plans

**Centre Point** 

ROLFE JUDD

- 1 Non-original door set to be replaced.
- 3 Existing grilles to be removed and plastered over.
- 4 Existing barrier to be refurbished and repainted.
- 5 New carpet to be installed on existing terrazzo, with skirtings over clad in stainless steel.

**Centre Point** 

ROLFE JUDD

- 1 Non-original door set to be replaced.
- 2 Existing lift surround to be over clad with stainless steel to match lift doors.
- 3 Existing grilles to be removed and plastered over.
- 4 Existing barrier to be replaced to match original and painted.
- 5 New carpet to be installed on existing terrazzo, with skirting's over clad in stainless steel.

**Centre Point** 

ROLFE JUDD

- 1 Non-original door set to be replaced.
- 2 Existing lift surround to be over clad with stainless steel to match lift doors.
- 3 Existing grilles to be removed and plastered over.
- 4 Existing barrier to be replaced to match original and painted.
- 5 New carpet to be installed on existing terrazzo, with skirtings over clad in stainless steel.

**ROLFE JUDD** 

Centre Point 17th Floor South

To be read in conjunction with diagrammatic existing floor plans

**Centre Point** 

ROLFE JUDD

- 1 Non-original door set to be replaced.
- 2 Existing lift surround to be over clad with stainless steel to match lift doors.
- 3 Existing grilles to be removed and plastered over.
- 4 Existing barrier to be refurbished and repainted.
- 5 New carpet to be installed on existing terrazzo, with skirtings over clad in stainless steel.