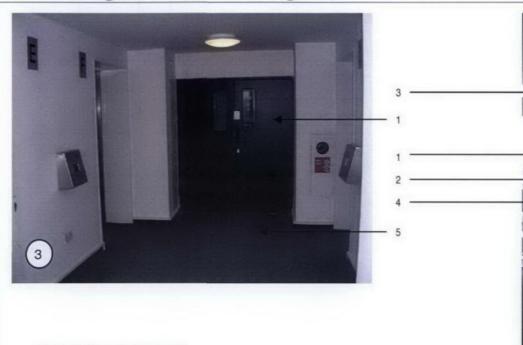

3 Existing grilles to be removed and plastered over.

4 Existing barrier to be refurbished and repainted.

5 New carpet to be installed on existing terrazzo, with skirtings over clad in stainless steel.

Centre Point 20th Floor North

To be read in conjunction with diagrammatic existing floor plans

**Centre Point** 

ROLFE JUDD

Centre Point 20th Floor North

To be read in conjunction with diagrammatic existing floor plans

**Centre Point** 