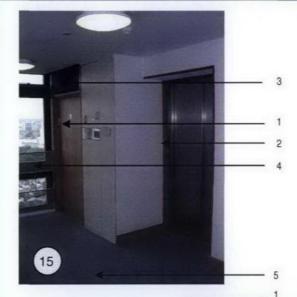

**Centre Point** 

ROLFE JUDD

- 1 Non-original door set to be replaced.
- 2 Existing lift surround to be over clad with stainless steel to match lift doors.
- 3 Existing grilles to be removed and plastered over.
- 4 Existing barrier to be replaced to match original and painted.
- 5 New carpet to be installed on existing terrazzo, with skirting's over clad in stainless steel.

**Centre Point** 

ROLFE JUDD

- 1 Non-original door set to be replaced.
- 2 Existing lift surround to be over clad with stainless steel to match lift doors.
- 3 Existing grilles to be removed and plastered over.
- 4 Existing barrier to be replaced to match original and painted.
- 5 New carpet to be installed on existing terrazzo, with skirtings over clad in stainless steel.

**ROLFE JUDD** 

Centre Point 17th Floor South

To be read in conjunction with diagrammatic existing floor plans

**Centre Point** 

ROLFE JUDD

- 1 Non-original door set to be replaced.
- 2 Existing lift surround to be over clad with stainless steel to match lift doors.
- 3 Existing grilles to be removed and plastered over.
- 4 Existing barrier to be refurbished and repainted.
- 5 New carpet to be installed on existing terrazzo, with skirtings over clad in stainless steel.