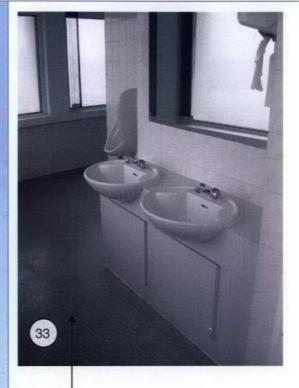

Existing toilet interior non-original. All non-original partitions, fittings and finishes to be removed.

Paint to be removed from original terrazzo partitions and surfaces refurbished.

Centre Point 17th Floor North

Centre Point 17th Floor South

To be read in conjunction with diagrammatic existing floor plans

**Centre Point** 

ROLFE JUDD

Paint to be removed from original terrazzo partitions and surfaces refurbished.

Existing toilet interior non-original.

All non-original partitions, fittings and finishes to be removed.

Existing terrazzo to be refurbished and replaced with matching materials where necessary.

Centre Point 17th Floor South

To be read in conjunction with diagrammatic existing floor plans