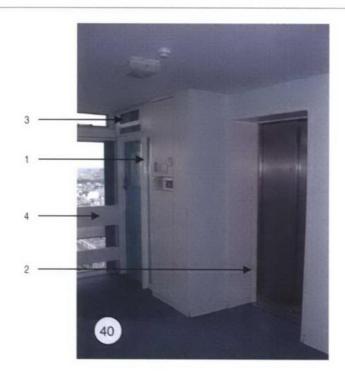

Centre Point 20th Floor North

To be read in conjunction with diagrammatic existing floor plans

**Centre Point** 

ROLFEJUDD

2 Existing lift surround to be over clad with stainless steel to match lift doors.

3 Existing grilles to be removed and plastered over.

4 Existing barrier to be refurbished and repainted.

5 New carpet to be installed on existing terrazzo, with skirtings over clad in stainless steel.

Centre Point 20th Floor North