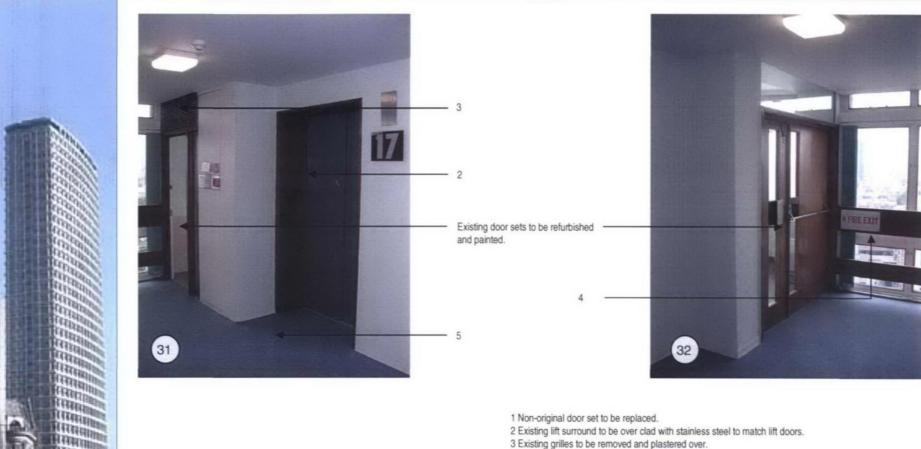

- 1 Non-original door set to be replaced.
- 2 Existing lift surround to be over clad with stainless steel to match lift doors.
- 5 New carpet to be installed on existing terrazzo screed, with skirtings over clad in stainless steel.

Centre Point 17th Floor North

To be read in conjunction with diagrammatic existing floor plans

**Centre Point** 

**ROLFE JUDD** 

Rolfe hald 2006

- 4 Existing barrier to be refurbished and repainted.
- 5 New carpet to be installed on existing terrazzo, with skirtings over clad in stainless steel.

Centre Point 17th Floor North

To be read in conjunction with diagrammatic existing floor plans

**Centre Point** 

ROLFE JUDD

Existing terrazzo to be refurbished and replaced with matching material where necessary.