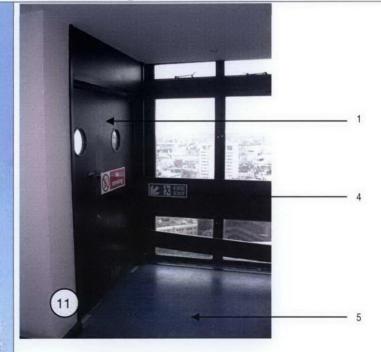

**Centre Point** 

ROLFE JUDD

- 1 Non-original door set to be replaced.
- 2 Existing lift surround to be over clad with stainless steel to match lift doors.
- 3 Existing grilles to be removed and plastered over.
- 4 Existing barrier to be replaced to match original and painted.
- 5 New carpet to be installed on existing terrazzo, with skirting's over clad in stainless steel.

**Centre Point** 

ROLFE JUDD

- 1 Non-original door set to be replaced.
- 2 Existing lift surround to be over clad with stainless steel to match lift doors.
- 3 Existing grilles to be removed and plastered over.
- 4 Existing barrier to be replaced to match original and painted.
- 5 New carpet to be installed on existing terrazzo, with skirtings over clad in stainless steel.