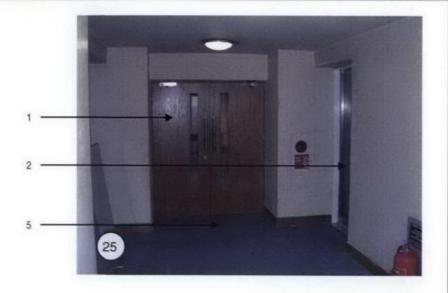

ROLFE JUDD

- 1 Non-original door set to be replaced.
- 3 Existing grilles to be removed and plastered over.
- 4 Existing barrier to be refurbished and repainted.
- 5 New carpet to be installed on existing terrazzo, with skirtings over clad in stainless steel.
- 6 Cupboard doors to be removed.

Centre Point 20th Floor South

To be read in conjunction with diagrammatic existing floor plans

**Centre Point** 

ROLFE JUDD

- 1 Non-original door set to be replaced.
- 3 Existing grilles to be removed and plastered over.
- 4 Existing barrier to be refurbished and repainted.
- 5 New carpet to be installed on existing terrazzo, with skirtings over clad in stainless steel.