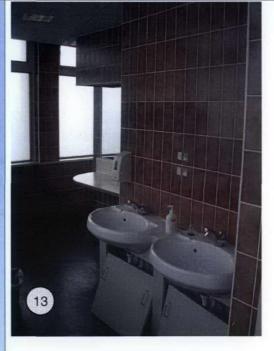

Centre Point 20th Floor South

To be read in conjunction with diagrammatic existing floor plans

**Centre Point** 

ROLFE JUDD

Existing toilet interior non-original. All non-original partitions, fittings and finishes to be removed.

Original terrazzo partitions and flooring have been removed during previous fit out. New terrazzo partitions to match the original are to be installed.

Centre Point 20th Floor South

To be read in conjunction with diagrammatic existing floor plans