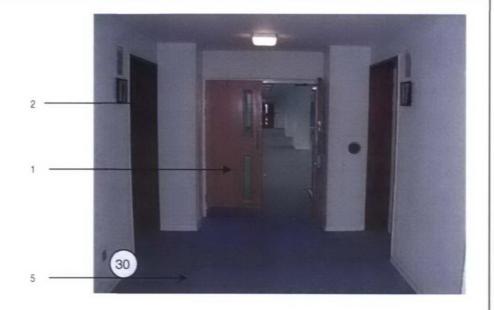

**Centre Point** 

ROLFE JUDD

- 1 Non-original door set to be replaced.
- 2 Existing lift surround to be over clad with stainless steel to match lift doors.
- 3 Existing grilles to be removed and plastered over.
- 4 Existing barrier to be replaced to match original and painted.
- 5 New carpet to be installed on existing terrazzo, with skirting's over clad in stainless steel.

Centre Point 19th Floor North

To be read in conjunction with diagrammatic existing floor plans

**Centre Point** 

ROLFE JUDD

Existing toilet interior non-original. All non-original partitions, fittings and finishes to be removed. New terrazzo partitions to be installed to match the original..