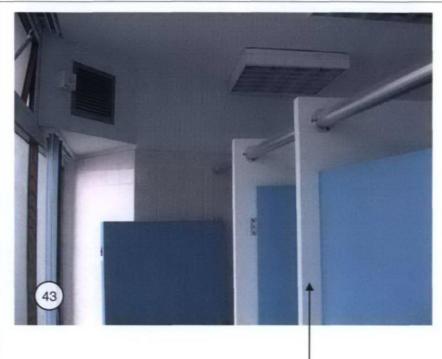

Existing toilet interior non-original. All non-original partitions, fittings and finishes to be removed.

Paint to be removed from original terrazzo partitions and surfaces refurbished.

Centre Point 17th Floor North

Centre Point 17th Floor South

To be read in conjunction with diagrammatic existing floor plans

**Centre Point** 

ROLFE JUDD

Paint to be removed from original terrazzo partitions and surfaces refurbished.

Existing toilet interior non-original.

All non-original partitions, fittings and finishes to be removed.

Existing terrazzo to be refurbished and replaced with matching materials where necessary.

Centre Point 17th Floor South

To be read in conjunction with diagrammatic existing floor plans