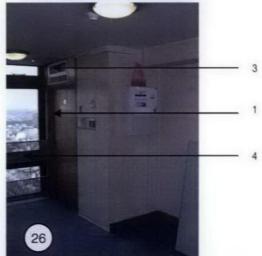

3 Existing grilles to be removed and plastered over.

4 Existing barrier to be refurbished and repainted.

5 New carpet to be installed on existing terrazzo, with skirtings over clad in stainless steel.

Centre Point 20th Floor North

To be read in conjunction with diagrammatic existing floor plans

**Centre Point** 

ROLFE JUDD

Centre Point 20th Floor North

To be read in conjunction with diagrammatic existing floor plans

**Centre Point** 