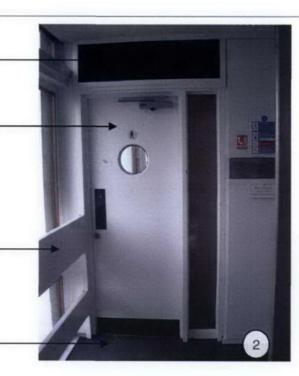

Centre Point 20th Floor North

To be read in conjunction with diagrammatic existing floor plans

**Centre Point** 

ROLFEJUDD

2 Existing lift surround to be over clad with stainless steel to match lift doors.

3 Existing grilles to be removed and plastered over.

4 Existing barrier to be refurbished and repainted.

5 New carpet to be installed on existing terrazzo, with skirtings over clad in stainless steel.

Centre Point 20th Floor North