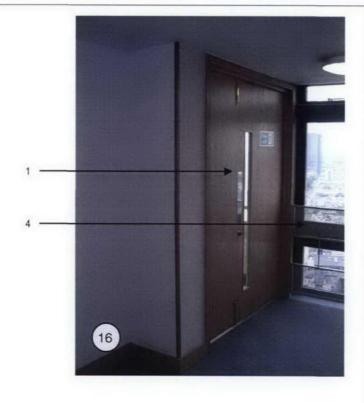

ROLFE JUDD

- 1 Non-original door set to be replaced.
- 3 Existing grilles to be removed and plastered over.
- 4 Existing barrier to be refurbished and repainted.
- 5 New carpet to be installed on existing terrazzo, with skirtings over clad in stainless steel.
- 6 Cupboard doors to be removed.

Centre Point 20th Floor South

To be read in conjunction with diagrammatic existing floor plans

**Centre Point** 

ROLFE JUDD

- 1 Non-original door set to be replaced.
- 3 Existing grilles to be removed and plastered over.
- 4 Existing barrier to be refurbished and repainted.
- 5 New carpet to be installed on existing terrazzo, with skirtings over clad in stainless steel.

**Centre Point** 

ROLFE JUDD

- 1 Non-original door set to be replaced.
- 2 Existing lift surround to be over clad with stainless steel to match lift doors.
- 3 Existing grilles to be removed and plastered over.
- 4 Existing barrier to be replaced to match original and painted.
- 5 New carpet to be installed on existing terrazzo, with skirting's over clad in stainless steel.

**Centre Point** 

ROLFE JUDD

- 1 Non-original door set to be replaced.
- 2 Existing lift surround to be over clad with stainless steel to match lift doors.
- 3 Existing grilles to be removed and plastered over.
- 4 Existing barrier to be replaced to match original and painted.
- 5 New carpet to be installed on existing terrazzo, with skirtings over clad in stainless steel.

**ROLFE JUDD** 

Centre Point 17th Floor South

To be read in conjunction with diagrammatic existing floor plans

**Centre Point** 

ROLFE JUDD

- 1 Non-original door set to be replaced.
- 2 Existing lift surround to be over clad with stainless steel to match lift doors.
- 3 Existing grilles to be removed and plastered over.
- 4 Existing barrier to be refurbished and repainted.
- 5 New carpet to be installed on existing terrazzo, with skirtings over clad in stainless steel.