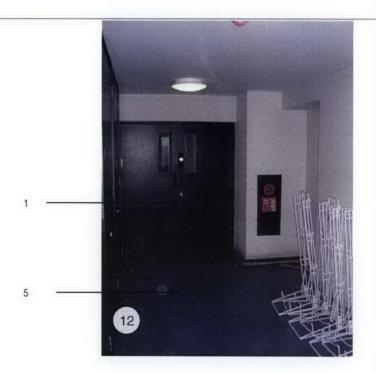

ROLFE JUDD

- 1 Non-original door set to be replaced.
- 3 Existing grilles to be removed and plastered over.
- 4 Existing barrier to be refurbished and repainted.
- 5 New carpet to be installed on existing terrazzo, with skirtings over clad in stainless steel.
- 6 Cupboard doors to be removed.

Centre Point 20th Floor South

To be read in conjunction with diagrammatic existing floor plans

**Centre Point** 

ROLFE JUDD

- 1 Non-original door set to be replaced.
- 3 Existing grilles to be removed and plastered over.
- 4 Existing barrier to be refurbished and repainted.
- 5 New carpet to be installed on existing terrazzo, with skirtings over clad in stainless steel.