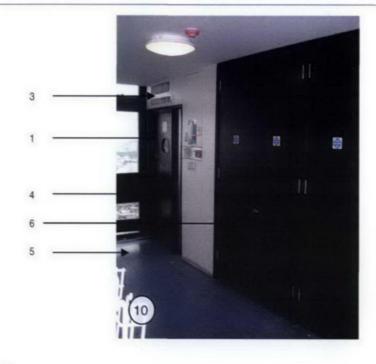

3 Existing grilles to be removed and plastered over.

4 Existing barrier to be refurbished and repainted.

5 New carpet to be installed on existing terrazzo, with skirtings over clad in stainless steel.

Centre Point 20th Floor North

ROLFE JUDD

- 1 Non-original door set to be replaced.
- 3 Existing grilles to be removed and plastered over.
- 4 Existing barrier to be refurbished and repainted.
- 5 New carpet to be installed on existing terrazzo, with skirtings over clad in stainless steel.
- 6 Cupboard doors to be removed.

Centre Point 20th Floor South

To be read in conjunction with diagrammatic existing floor plans

**Centre Point** 

ROLFE JUDD

- 1 Non-original door set to be replaced.
- 3 Existing grilles to be removed and plastered over.
- 4 Existing barrier to be refurbished and repainted.
- 5 New carpet to be installed on existing terrazzo, with skirtings over clad in stainless steel.