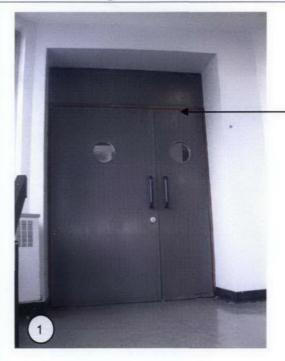

Existing grilles to be removed and plastered over

Existing non original door sets to be replaced.

Existing barrier to be refurbished and repainted

New carpet to be installed on existing terrazzo, with skirtings over clad in stainless steel

3 Existing grilles to be removed and plastered over.

4 Existing barrier to be refurbished and repainted.

5 New carpet to be installed on existing terrazzo, with skirtings over clad in stainless steel.

Centre Point 20th Floor North