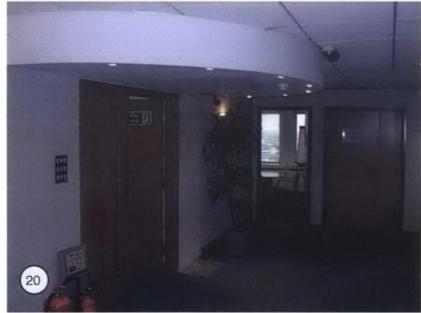

**Centre Point** 

ROLFE JUDD

- 1 Non-original door set to be replaced.
- 2 Existing lift surround to be over clad with stainless steel to match lift doors.
- 3 Existing grilles to be removed and plastered over.
- 4 Existing barrier to be replaced to match original and painted.
- 5 New carpet to be installed on existing terrazzo, with skirting's over clad in stainless steel.

Centre Point 19th Floor North

To be read in conjunction with diagrammatic existing floor plans

**Centre Point** 

ROLFE JUDD

Existing toilet interior non-original. All non-original partitions, fittings and finishes to be removed. New terrazzo partitions to be installed to match the original..