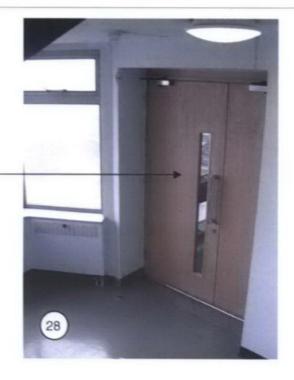

ROLFE JUDD

- 1 Non-original door set to be replaced.
- 3 Existing grilles to be removed and plastered over.
- 4 Existing barrier to be refurbished and repainted.
- 5 New carpet to be installed on existing terrazzo, with skirtings over clad in stainless steel.
- 6 Cupboard doors to be removed.

Centre Point 20th Floor South

To be read in conjunction with diagrammatic existing floor plans

**Centre Point** 

ROLFE JUDD

- 1 Non-original door set to be replaced.
- 3 Existing grilles to be removed and plastered over.
- 4 Existing barrier to be refurbished and repainted.
- 5 New carpet to be installed on existing terrazzo, with skirtings over clad in stainless steel.