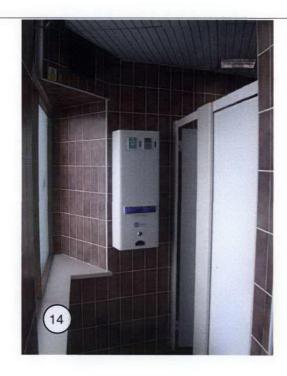

Centre Point 20th Floor South

To be read in conjunction with diagrammatic existing floor plans

**Centre Point** 

ROLFE JUDD

Existing toilet interior non-original. All non-original partitions, fittings and finishes to be removed.

Existing toilet interior non-original. All non-original partitions, fittings and finishes to be removed.

Paint to be removed from original terrazzo partitions and surfaces refurbished.

Centre Point 17th Floor North