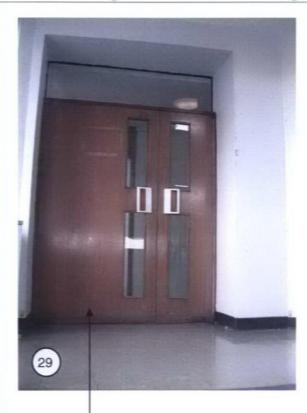

ROLFE JUDD

- 1 Non-original door set to be replaced.
- 3 Existing grilles to be removed and plastered over.
- 4 Existing barrier to be refurbished and repainted.
- 5 New carpet to be installed on existing terrazzo, with skirtings over clad in stainless steel.
- 6 Cupboard doors to be removed.

Centre Point 20th Floor South

To be read in conjunction with diagrammatic existing floor plans

**Centre Point** 

ROLFE JUDD

- 1 Non-original door set to be replaced.
- 3 Existing grilles to be removed and plastered over.
- 4 Existing barrier to be refurbished and repainted.
- 5 New carpet to be installed on existing terrazzo, with skirtings over clad in stainless steel.