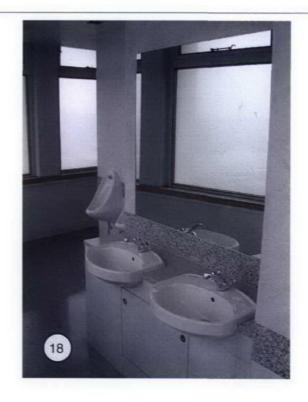

Centre Point 20th Floor South

To be read in conjunction with diagrammatic existing floor plans

**Centre Point** 

ROLFE JUDD

Existing toilet interior non-original. All non-original partitions, fittings and finishes to be removed.

Original terrazzo partitions and flooring have been removed during previous fit out. New terrazzo partitions to match the original are to be installed.

Centre Point 20th Floor South

To be read in conjunction with diagrammatic existing floor plans