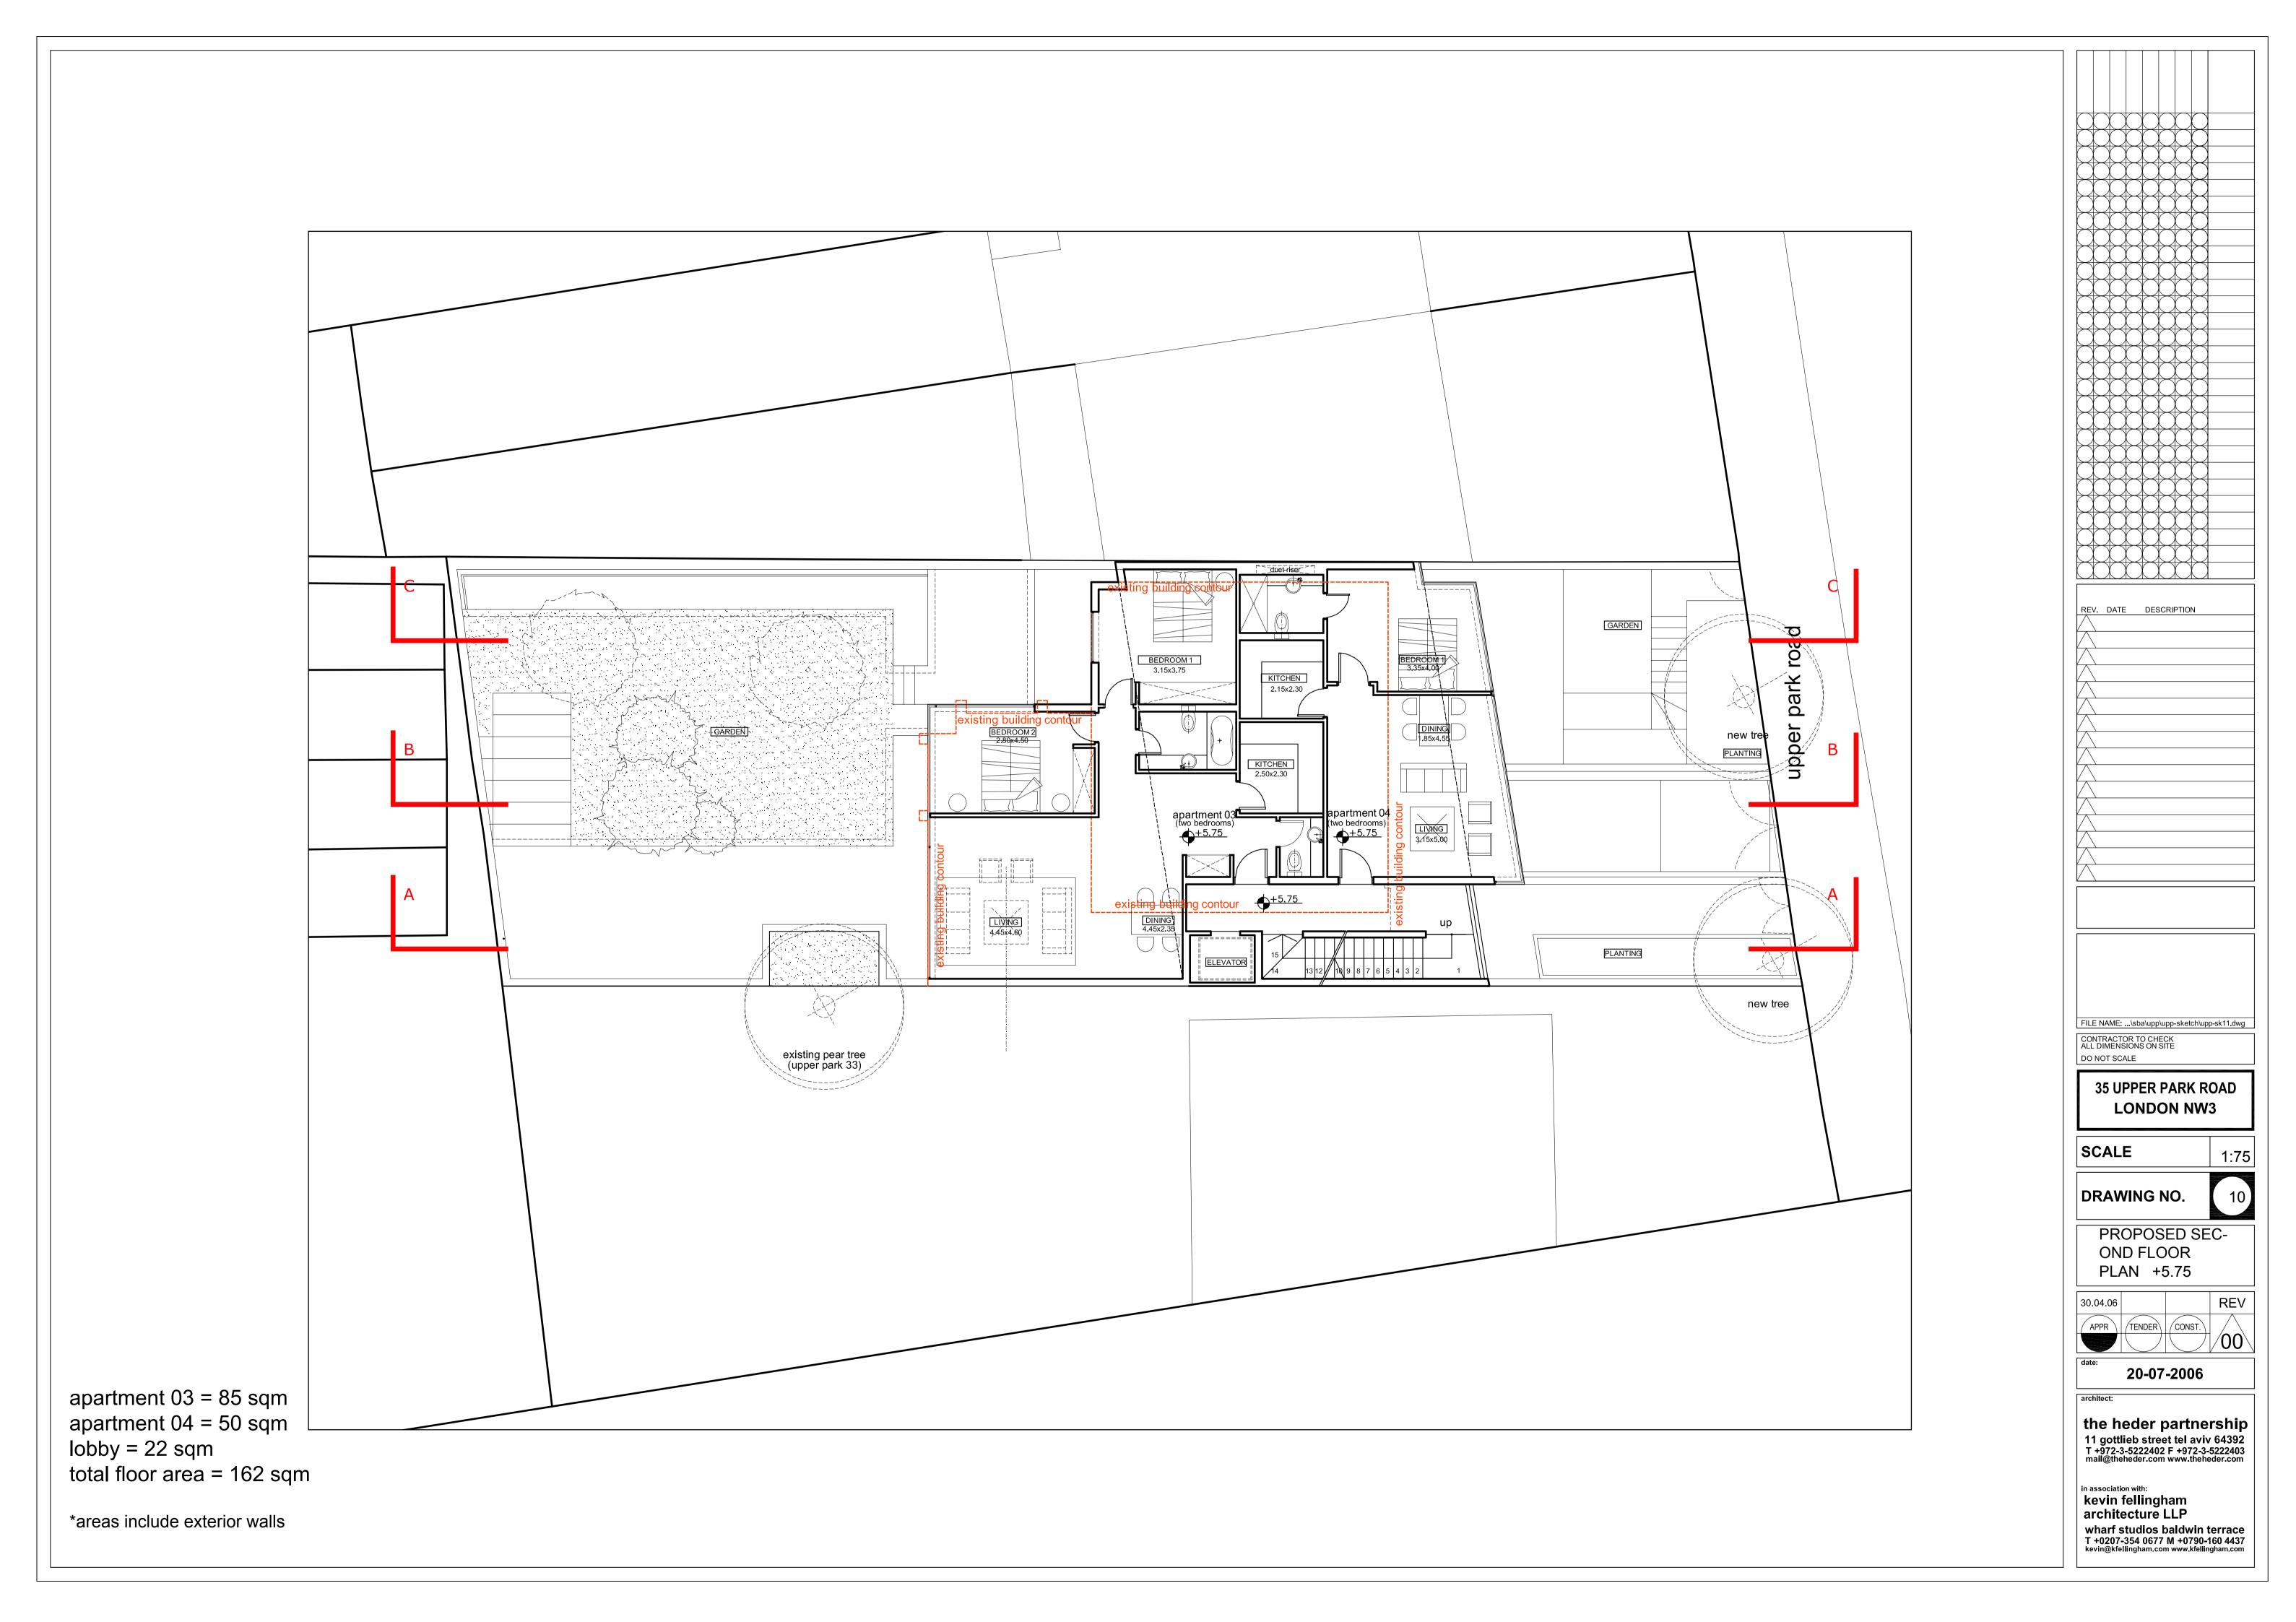

spa (2 flrs) = 220 sqm apartment 01 (2 flrs) = 100 sqm lobby = 37 sqm total floor area = 230 sqm

\*areas include exterior walls

DRAWING NO.

PRAWING NO

PROPOSED GROUND FLOOR PLAN +0.35

|  | 30.04.06 |        |        | REV |
|--|----------|--------|--------|-----|
|  | APPR     | TENDER | CONST. |     |
|  |          |        |        | /00 |
|  | data     |        |        |     |

20-07-2006

archite

the heder partnership
11 gottlieb street tel aviv 64392
T +972-3-5222402 F +972-3-5222403
mail@theheder.com www.theheder.com

in association with: kevin fellingham architecture LLP

35 UPPER PARK ROAD LONDON NW3