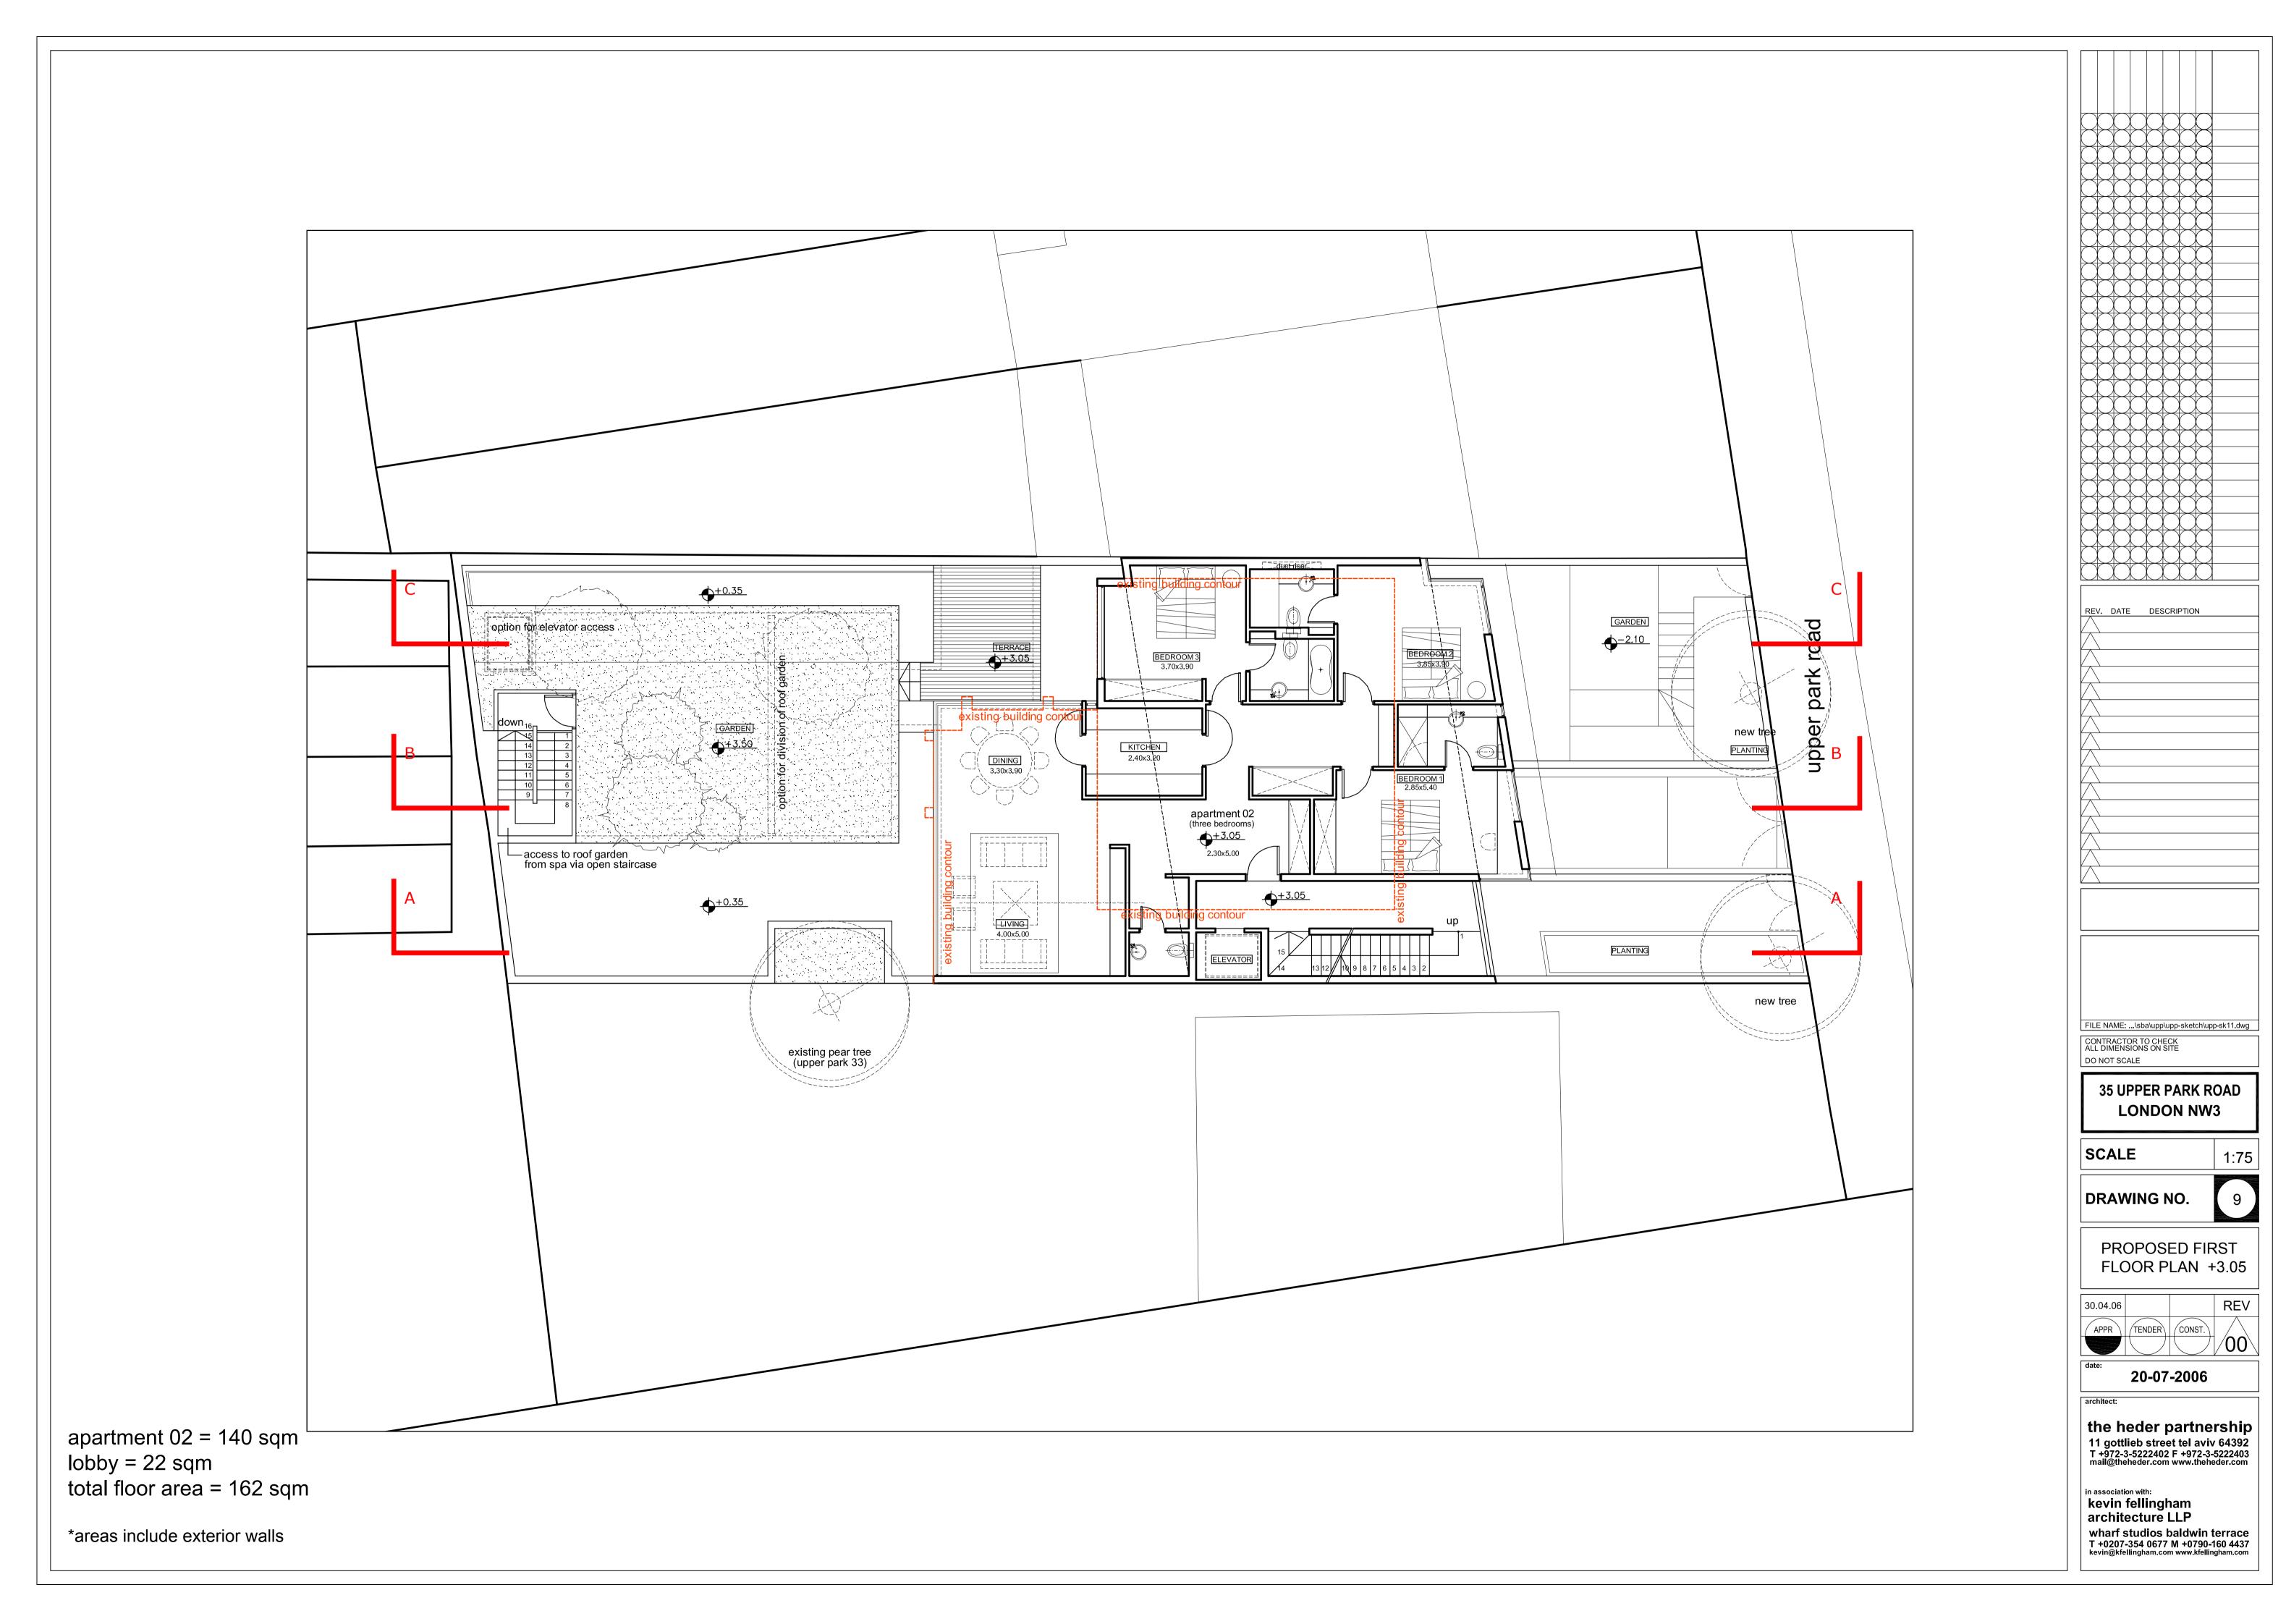

spa (2 flrs) = 220 sqm apartment 01 (2 flrs) = 100 sqm lobby = 37 sqm total floor area = 230 sqm

\*areas include exterior walls



DRAWING NO.

PRAWING NO

PROPOSED GROUND FLOOR PLAN +0.35

|  | 30.04.06 |        |        | REV |
|--|----------|--------|--------|-----|
|  | APPR     | TENDER | CONST. |     |
|  |          |        |        | /00 |
|  | data     |        |        |     |

20-07-2006

archite

the heder partnership
11 gottlieb street tel aviv 64392
T +972-3-5222402 F +972-3-5222403
mail@theheder.com www.theheder.com

in association with: kevin fellingham architecture LLP















35 UPPER PARK ROAD LONDON NW3

1:75

SCALE

DRAWING NO.

PROPOSED SECTION A-A

30.04.06 REV

APPR TENDER CONST. 00

20-07-2006

architec

the heder partnership
11 gottlieb street tel aviv 64392
T +972-3-5222402 F +972-3-5222403
mail@theheder.com www.theheder.com

in association with: kevin fellingham architecture LLP





CONTRACTOR TO CHECK ALL DIMENSIONS ON SITE DO NOT SCALE

> **35 UPPER PARK ROAD LONDON NW3**

> > 1:75

SCALE

DRAWING NO.

PROPOSED SECTION B-B

REV 30.04.06 APPR TENDER CONST.

20-07-2006

the heder partnership
11 gottlieb street tel aviv 64392
T +972-3-5222402 F +972-3-5222403
mail@theheder.com www.theheder.com

in association with: kevin fellingham architecture LLP







DRAWING NO.

PROPOSED STREET FACADE

REV 30.04.06 APPR TENDER CONST.

20-07-2006

t