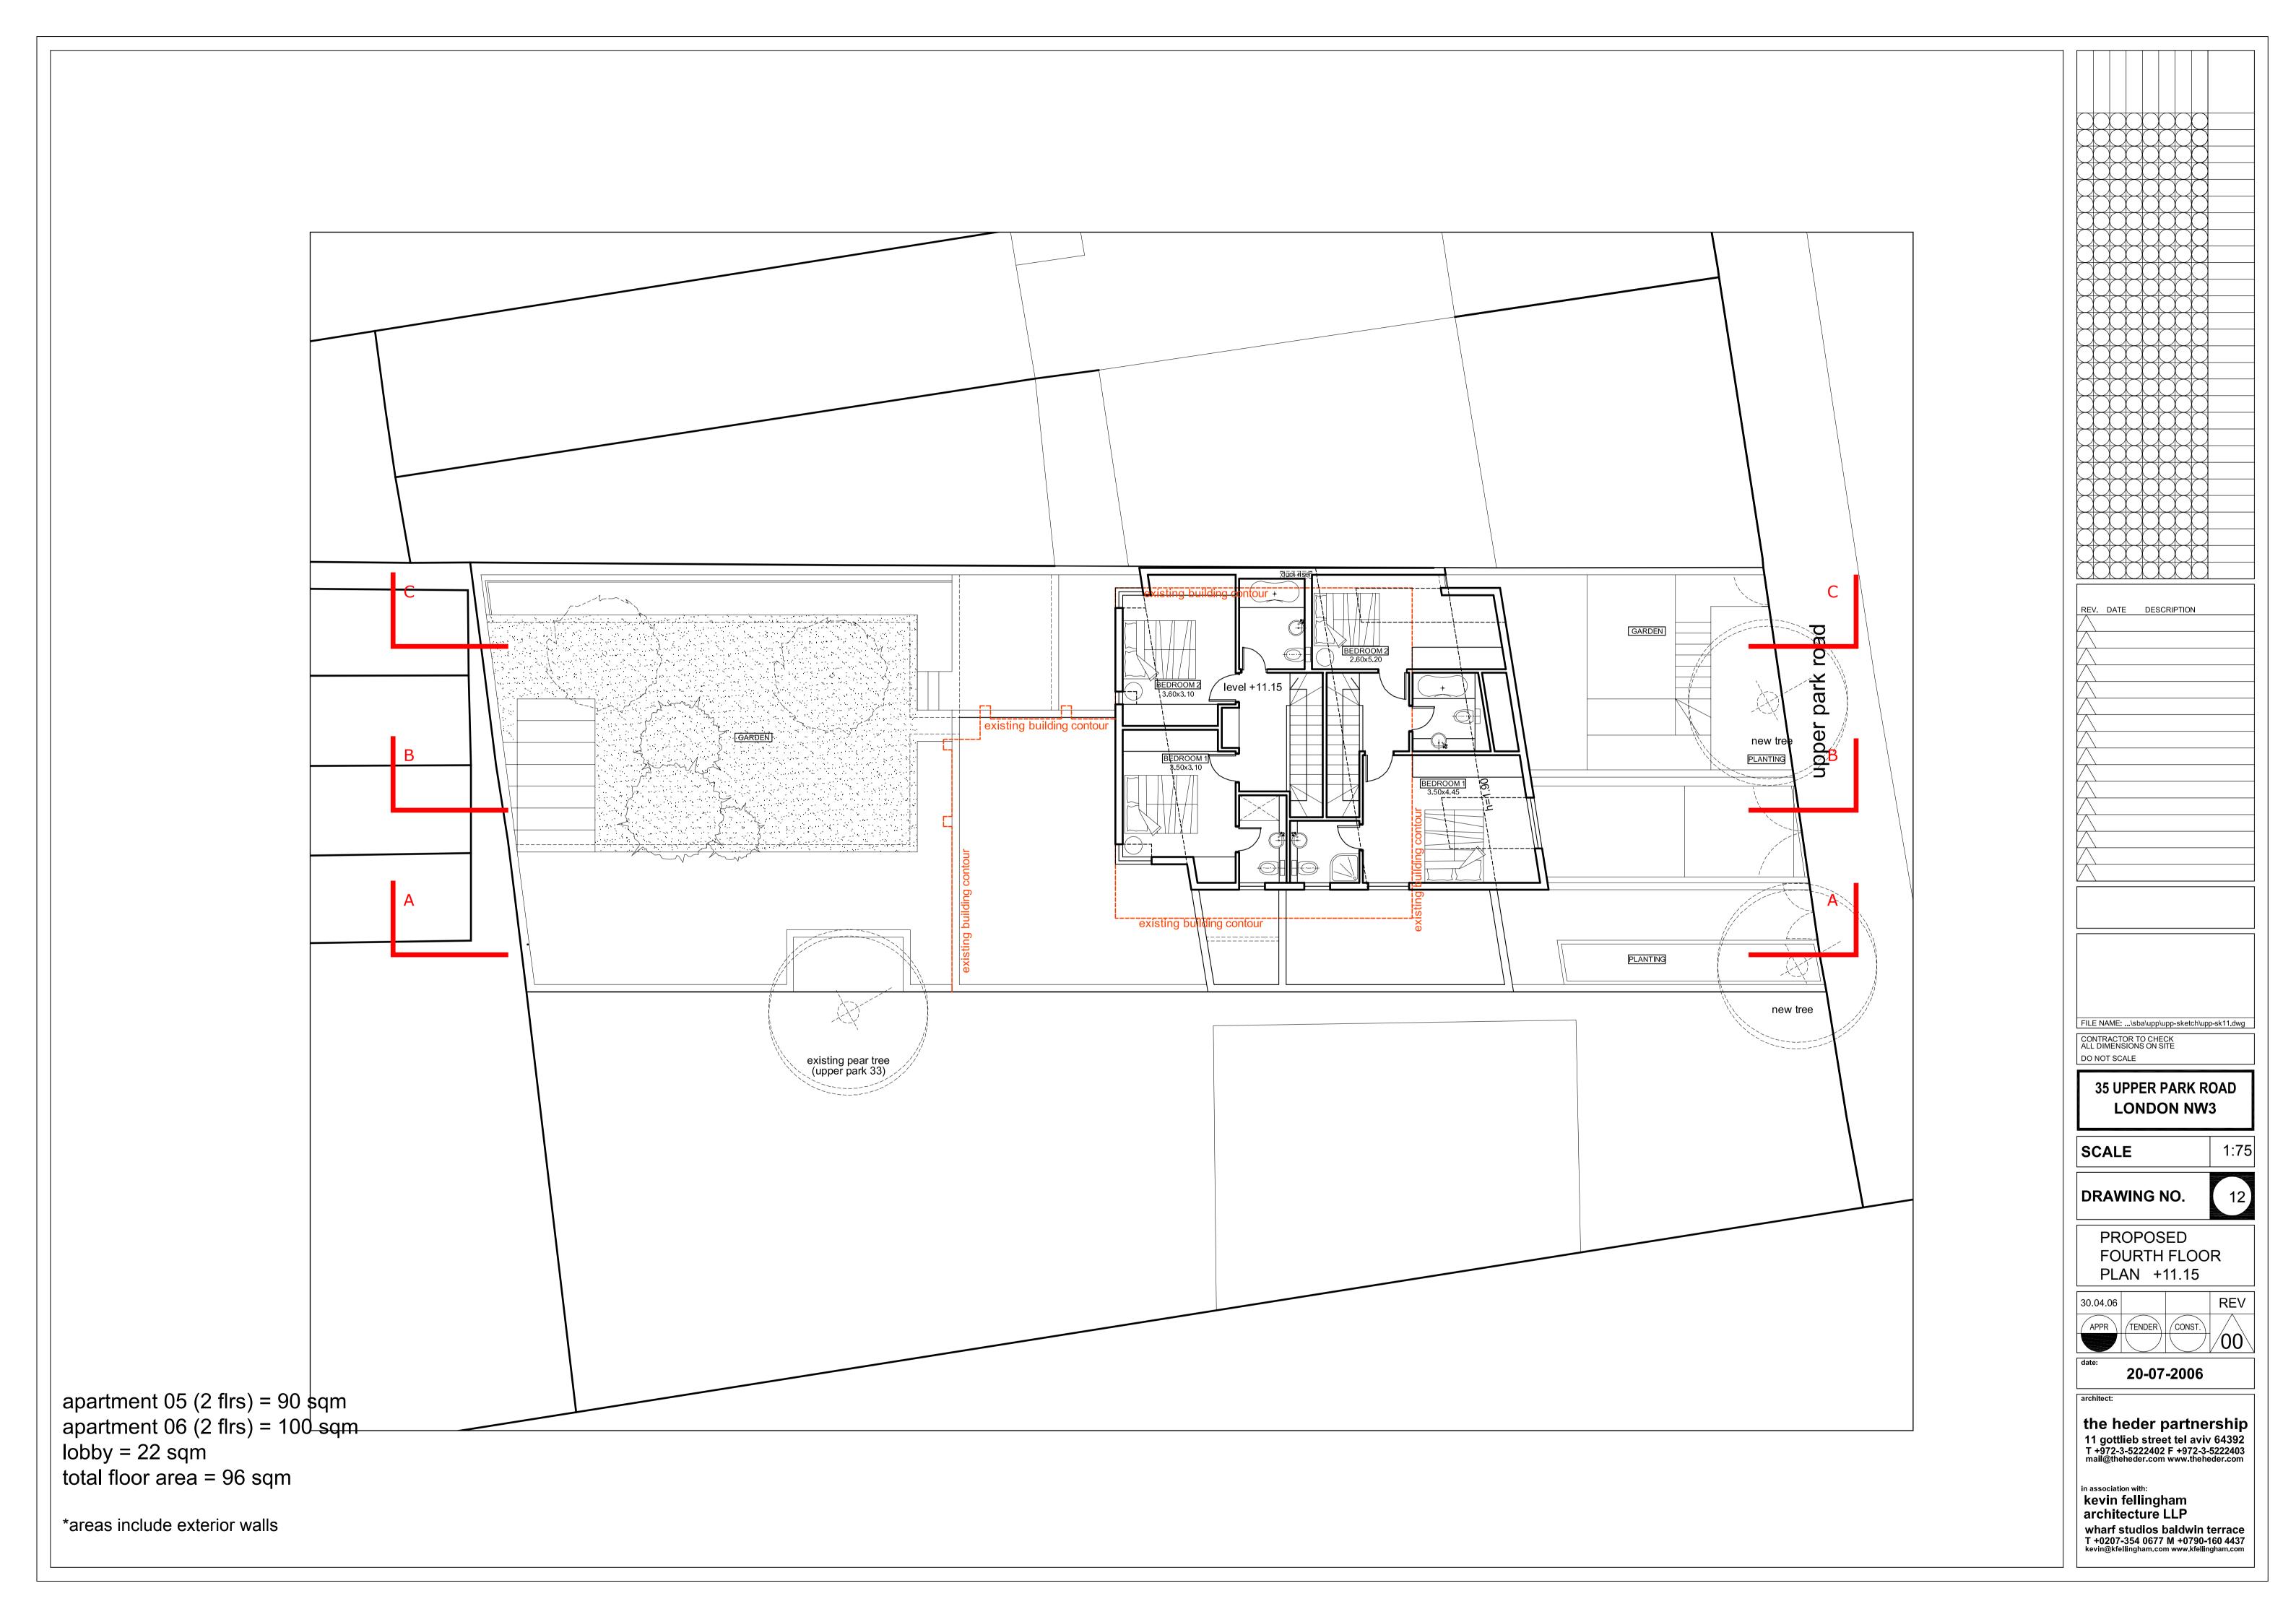

spa (2 flrs) = 220 sqm apartment 01 (2 flrs) = 100 sqm lobby = 37 sqm total floor area = 230 sqm

\*areas include exterior walls



DRAWING NO.

PRAWING NO

PROPOSED GROUND FLOOR PLAN +0.35

|  | 30.04.06 |        |        | REV |
|--|----------|--------|--------|-----|
|  | APPR     | TENDER | CONST. |     |
|  |          |        |        | /00 |
|  | data     |        |        |     |

20-07-2006

archite

the heder partnership
11 gottlieb street tel aviv 64392
T +972-3-5222402 F +972-3-5222403
mail@theheder.com www.theheder.com

in association with: kevin fellingham architecture LLP















35 UPPER PARK ROAD LONDON NW3

1:75

SCALE

DRAWING NO.

PROPOSED SECTION A-A

30.04.06 REV

APPR TENDER CONST. 00

20-07-2006

architec

the heder partnership
11 gottlieb street tel aviv 64392
T +972-3-5222402 F +972-3-5222403
mail@theheder.com www.theheder.com

in association with: kevin fellingham architecture LLP





CONTRACTOR TO CHECK ALL DIMENSIONS ON SITE DO NOT SCALE

> **35 UPPER PARK ROAD LONDON NW3**

> > 1:75

SCALE

DRAWING NO.

PROPOSED SECTION B-B

REV 30.04.06 APPR TENDER CONST.

20-07-2006

the heder partnership
11 gottlieb street tel aviv 64392
T +972-3-5222402 F +972-3-5222403
mail@theheder.com www.theheder.com

in association with: kevin fellingham architecture LLP







DRAWING NO.

PROPOSED STREET FACADE

REV 30.04.06 APPR TENDER CONST.

20-07-2006

the hed