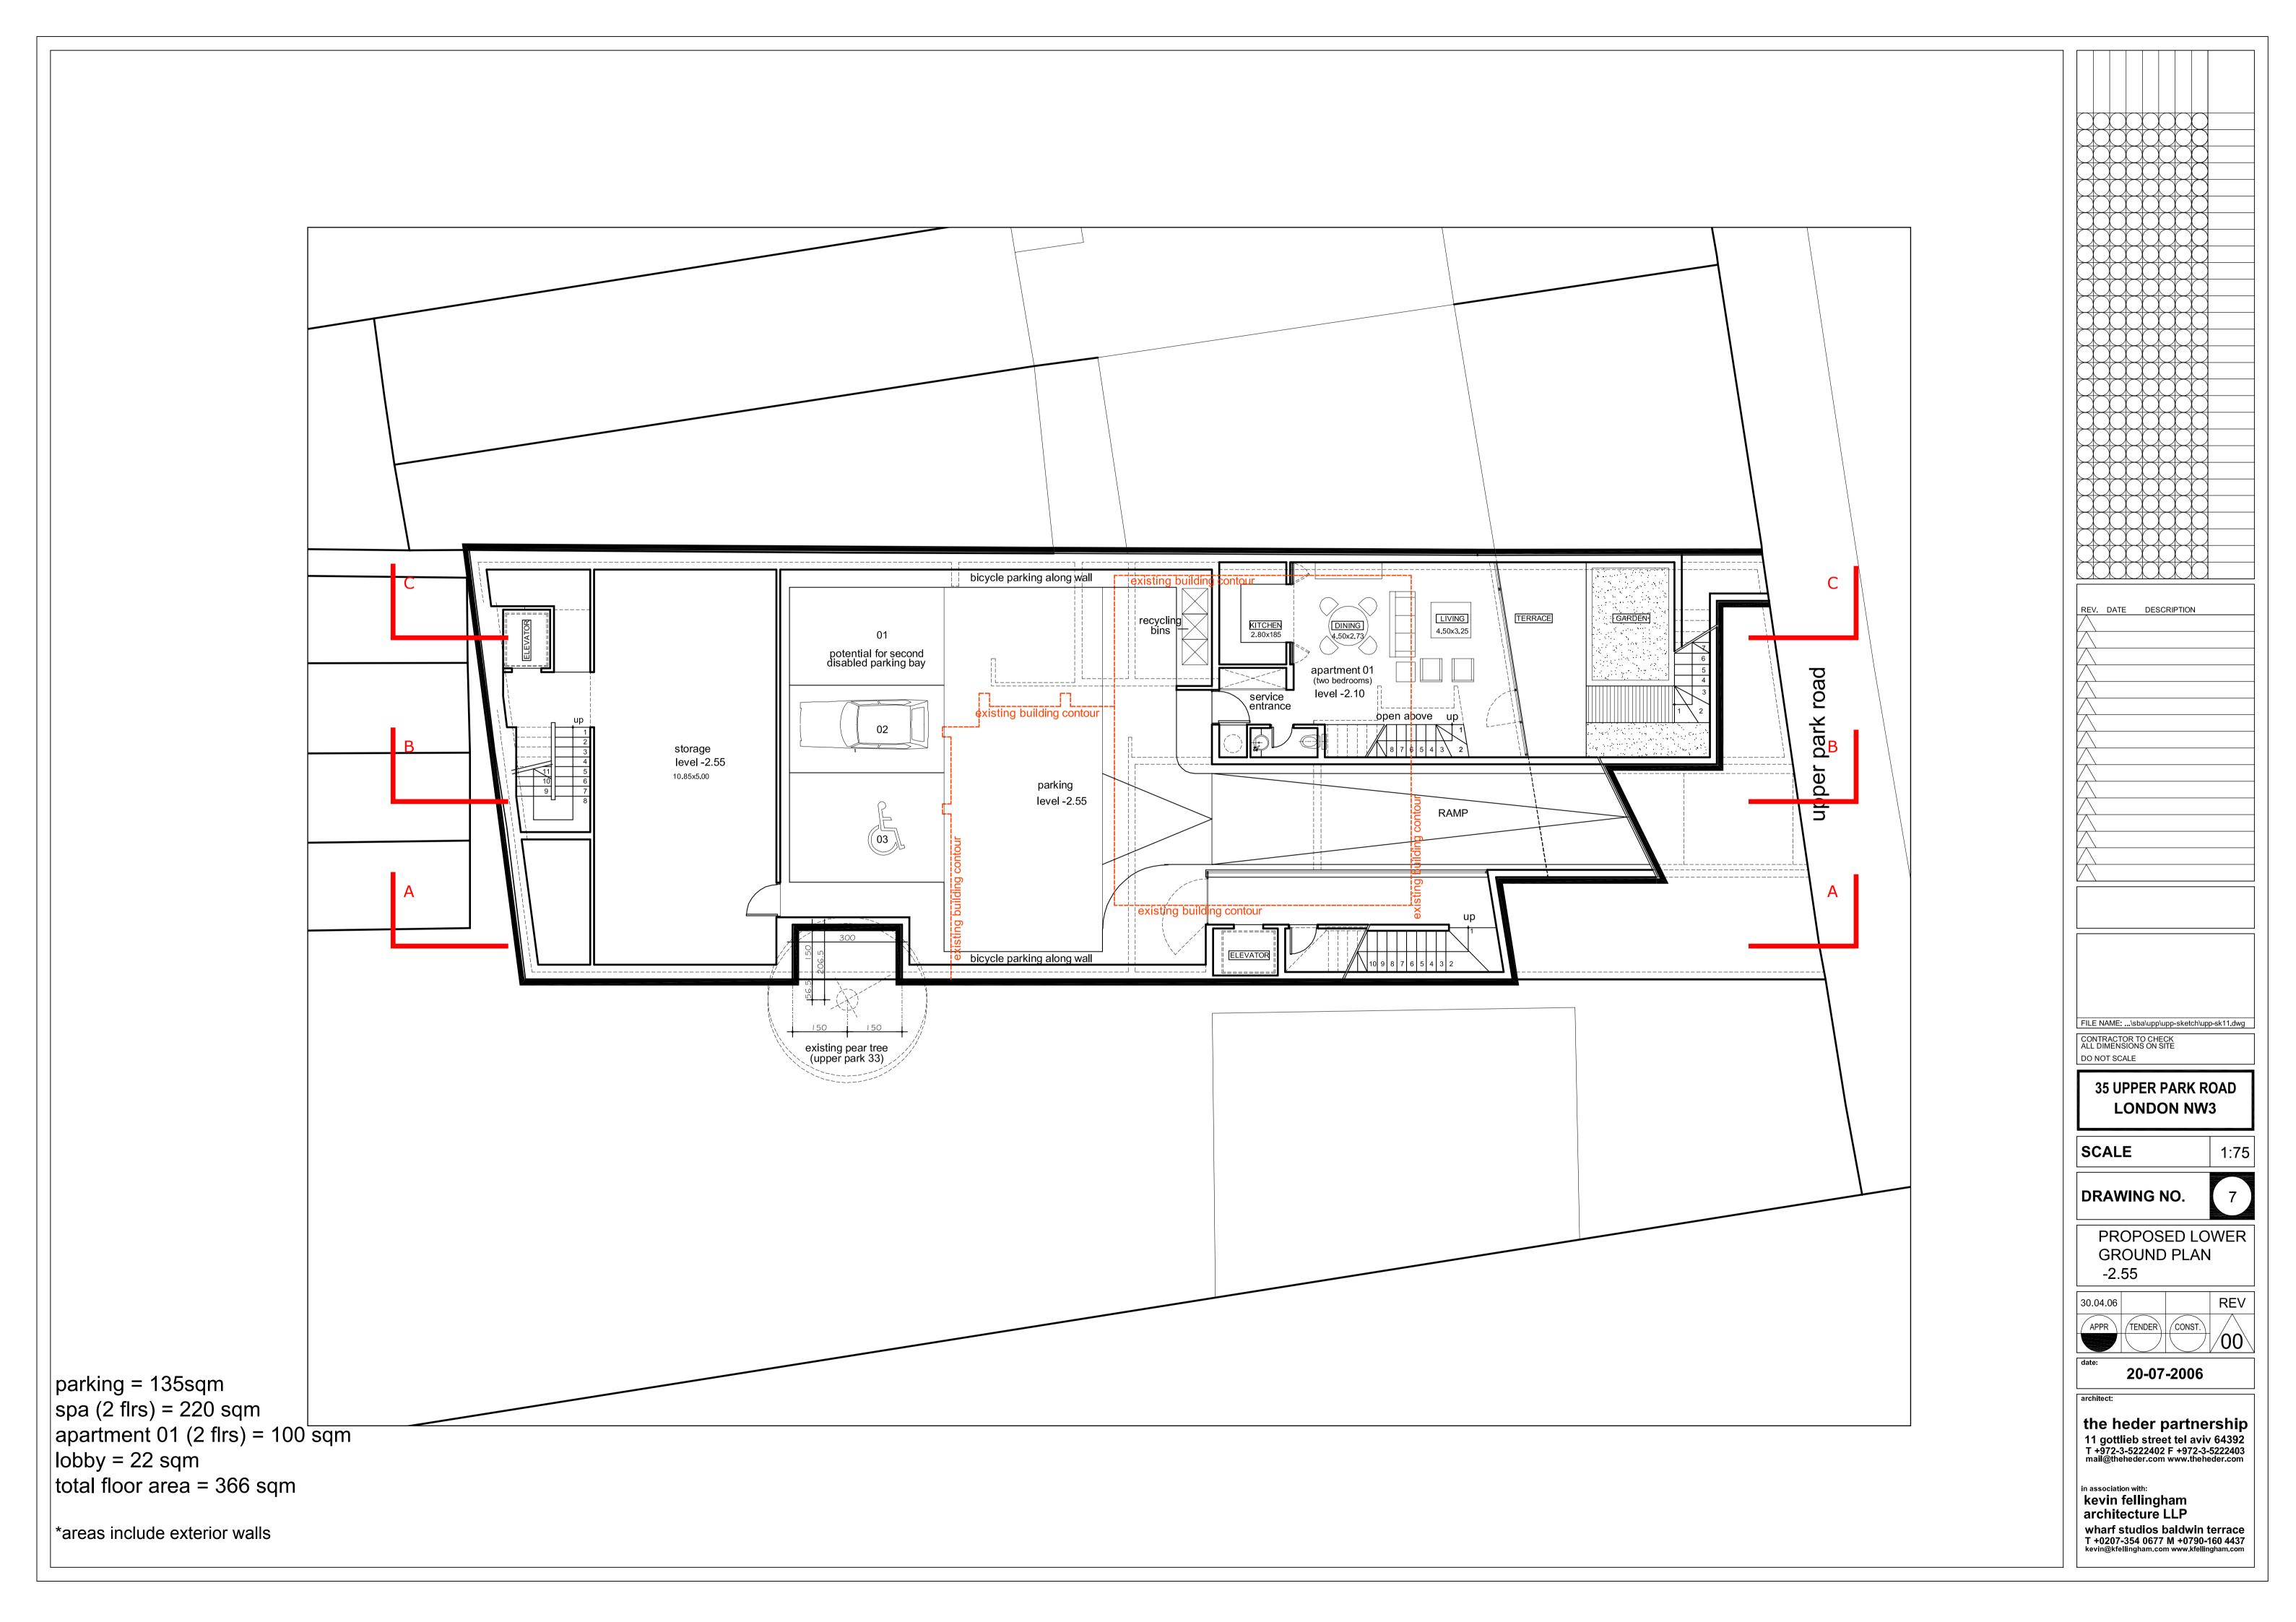

spa (2 flrs) = 220 sqm apartment 01 (2 flrs) = 100 sqm lobby = 37 sqm total floor area = 230 sqm

\*areas include exterior walls

DRAWING NO.

PRAWING NO

PROPOSED GROUND FLOOR PLAN +0.35

|  | 30.04.06 |        |        | REV |
|--|----------|--------|--------|-----|
|  | APPR     | TENDER | CONST. |     |
|  |          |        |        | /00 |
|  | data     |        |        |     |

20-07-2006

archite

the heder partnership
11 gottlieb street tel aviv 64392
T +972-3-5222402 F +972-3-5222403
mail@theheder.com www.theheder.com

in association with: kevin fellingham architecture LLP

35 UPPER PARK ROAD LONDON NW3