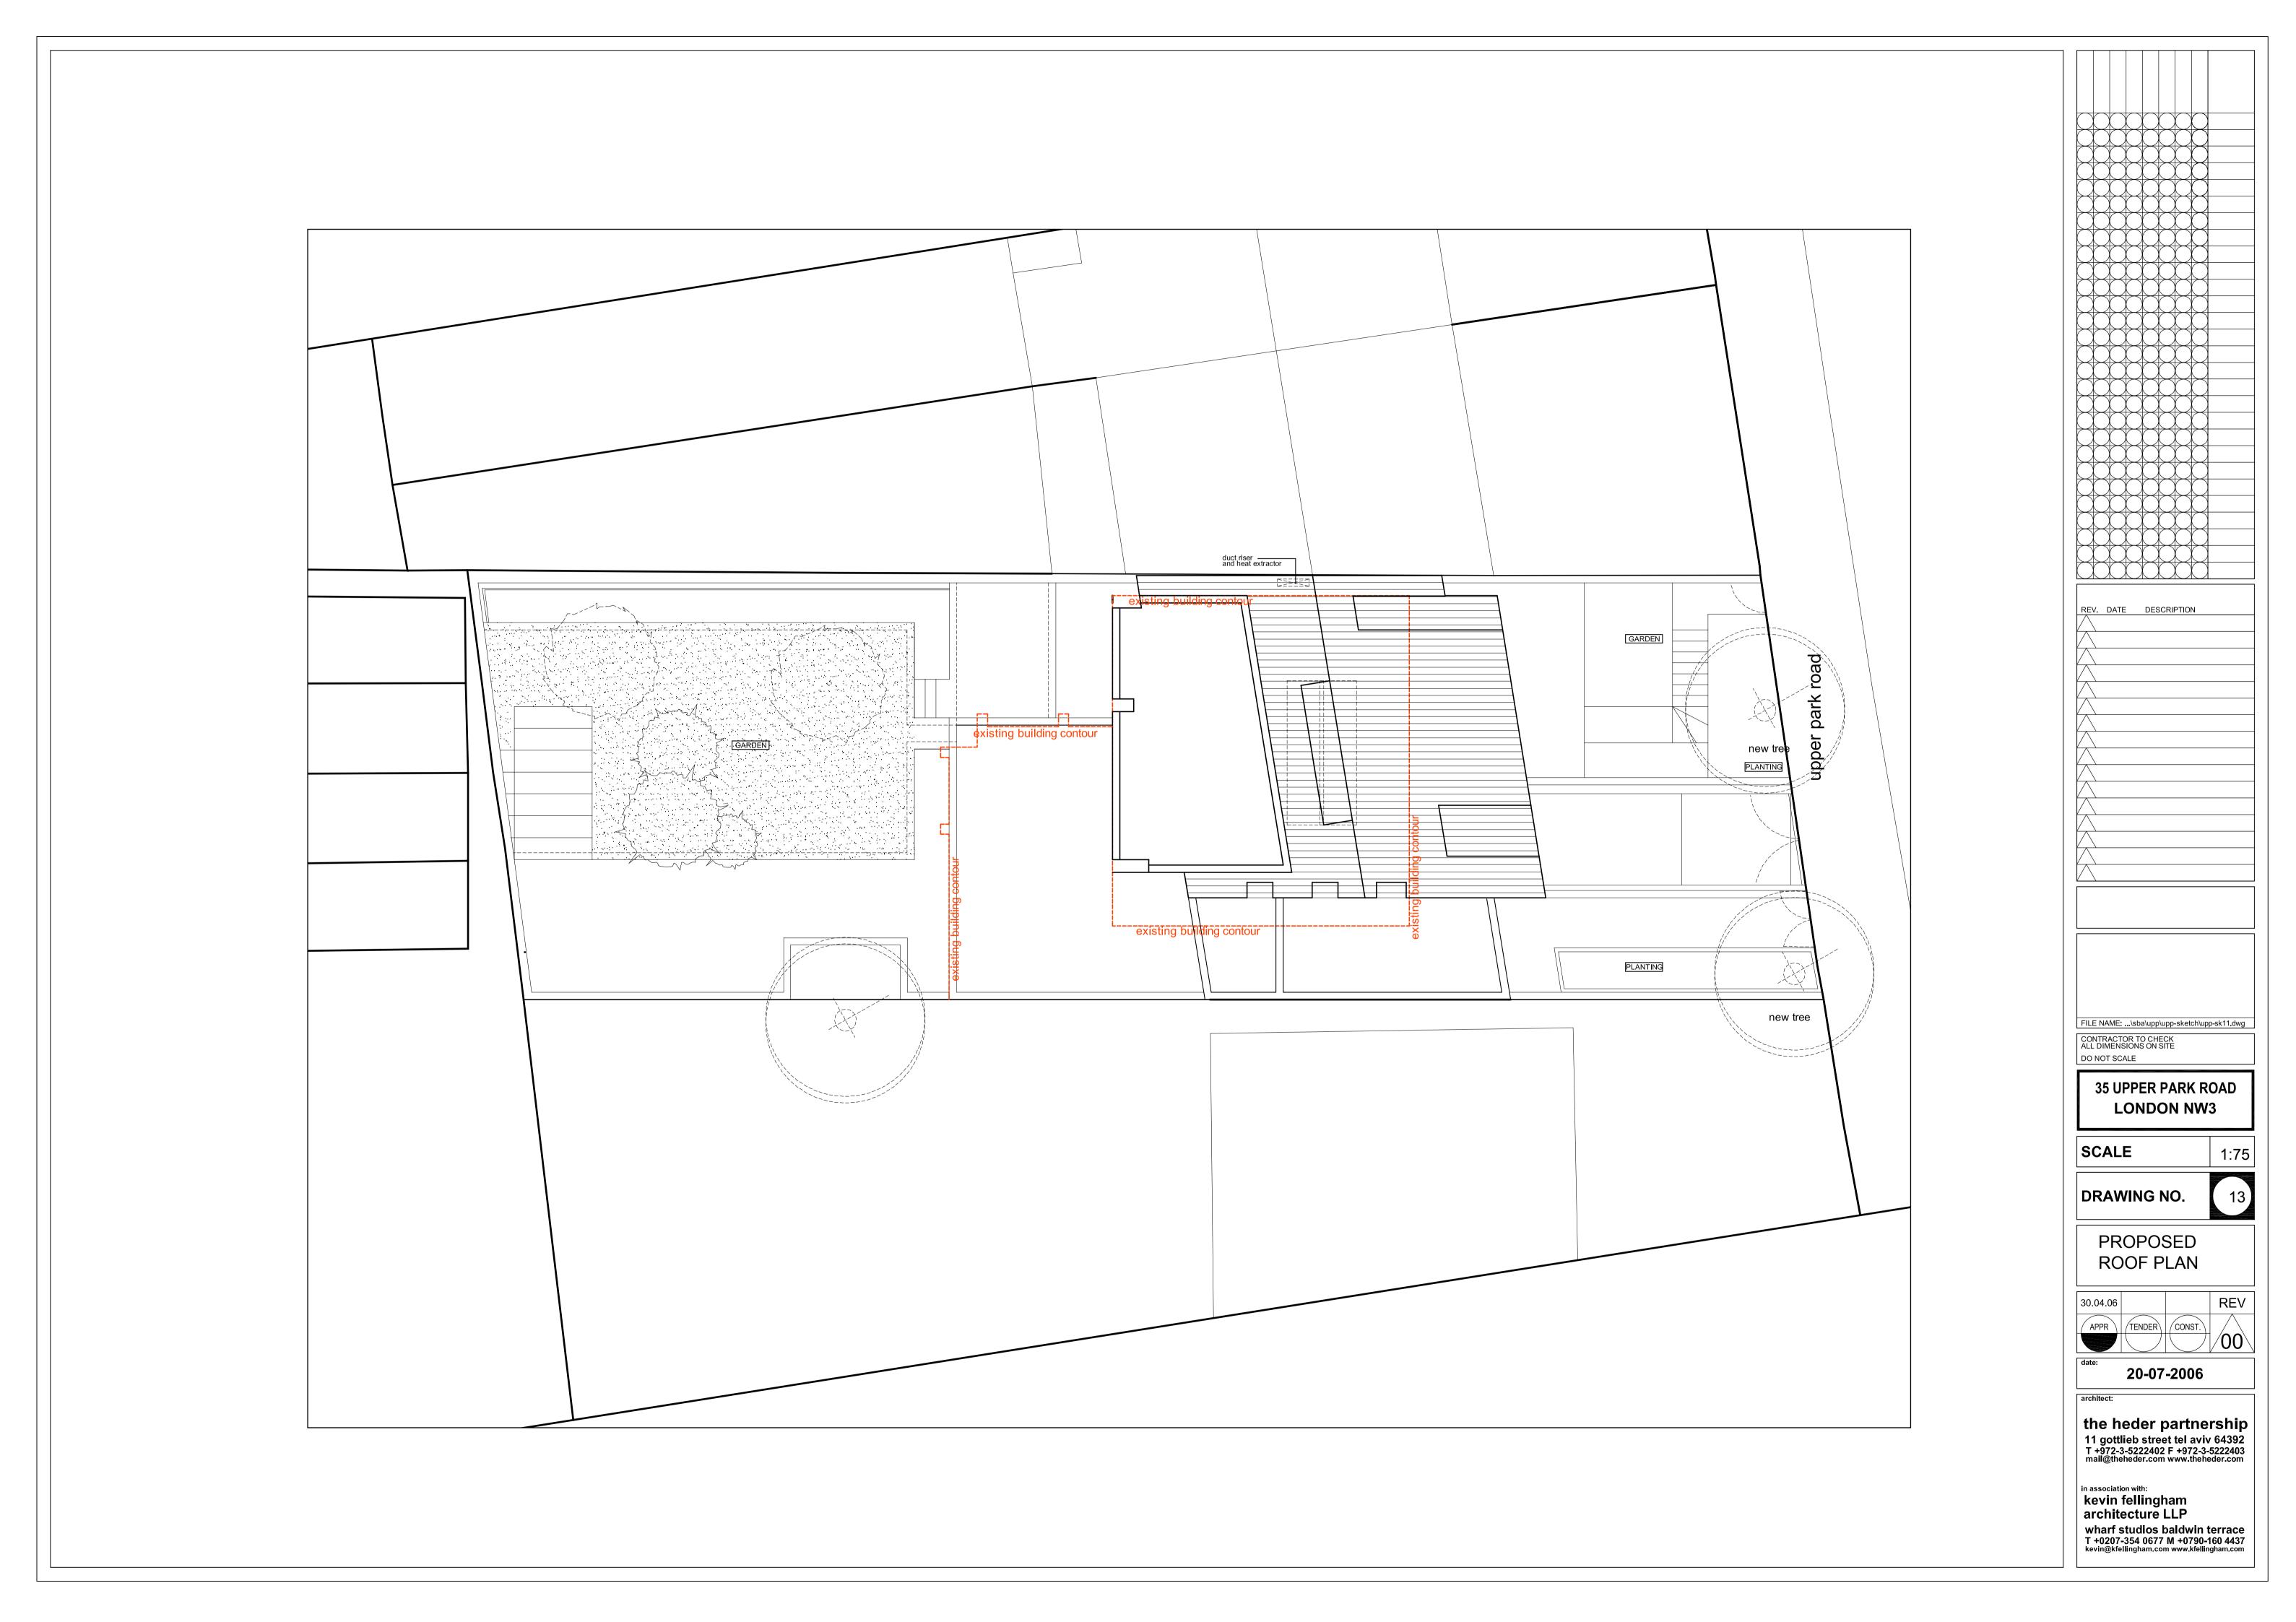

spa (2 flrs) = 220 sqm apartment 01 (2 flrs) = 100 sqm lobby = 37 sqm total floor area = 230 sqm

\*areas include exterior walls



DRAWING NO.

PRAWING NO

PROPOSED GROUND FLOOR PLAN +0.35

|  | 30.04.06 |        |        | REV |
|--|----------|--------|--------|-----|
|  | APPR     | TENDER | CONST. |     |
|  |          |        |        | /00 |
|  | data     |        |        |     |

20-07-2006

archite

the heder partnership
11 gottlieb street tel aviv 64392
T +972-3-5222402 F +972-3-5222403
mail@theheder.com www.theheder.com

in association with: kevin fellingham architecture LLP















35 UPPER PARK ROAD LONDON NW3

1:75

SCALE

DRAWING NO.

PROPOSED SECTION A-A

30.04.06 REV

APPR TENDER CONST. 00

20-07-2006

architec

the heder partnership
11 gottlieb street tel aviv 64392
T +972-3-5222402 F +972-3-5222403
mail@theheder.com www.theheder.com

in association with: kevin fellingham architecture LLP





CONTRACTOR TO CHECK ALL DIMENSIONS ON SITE DO NOT SCALE

> **35 UPPER PARK ROAD LONDON NW3**

> > 1:75

SCALE

DRAWING NO.

PROPOSED SECTION B-B

REV 30.04.06 APPR TENDER CONST.

20-07-2006

the heder partnership
11 gottlieb street tel aviv 64392
T +972-3-5222402 F +972-3-5222403
mail@theheder.com www.theheder.com

in association with: kevin fellingham architecture LLP







DRAWING NO.

PROPOSED STREET FACADE

REV 30.04.06 APPR TENDER CONST.

20-07-2006

the heder