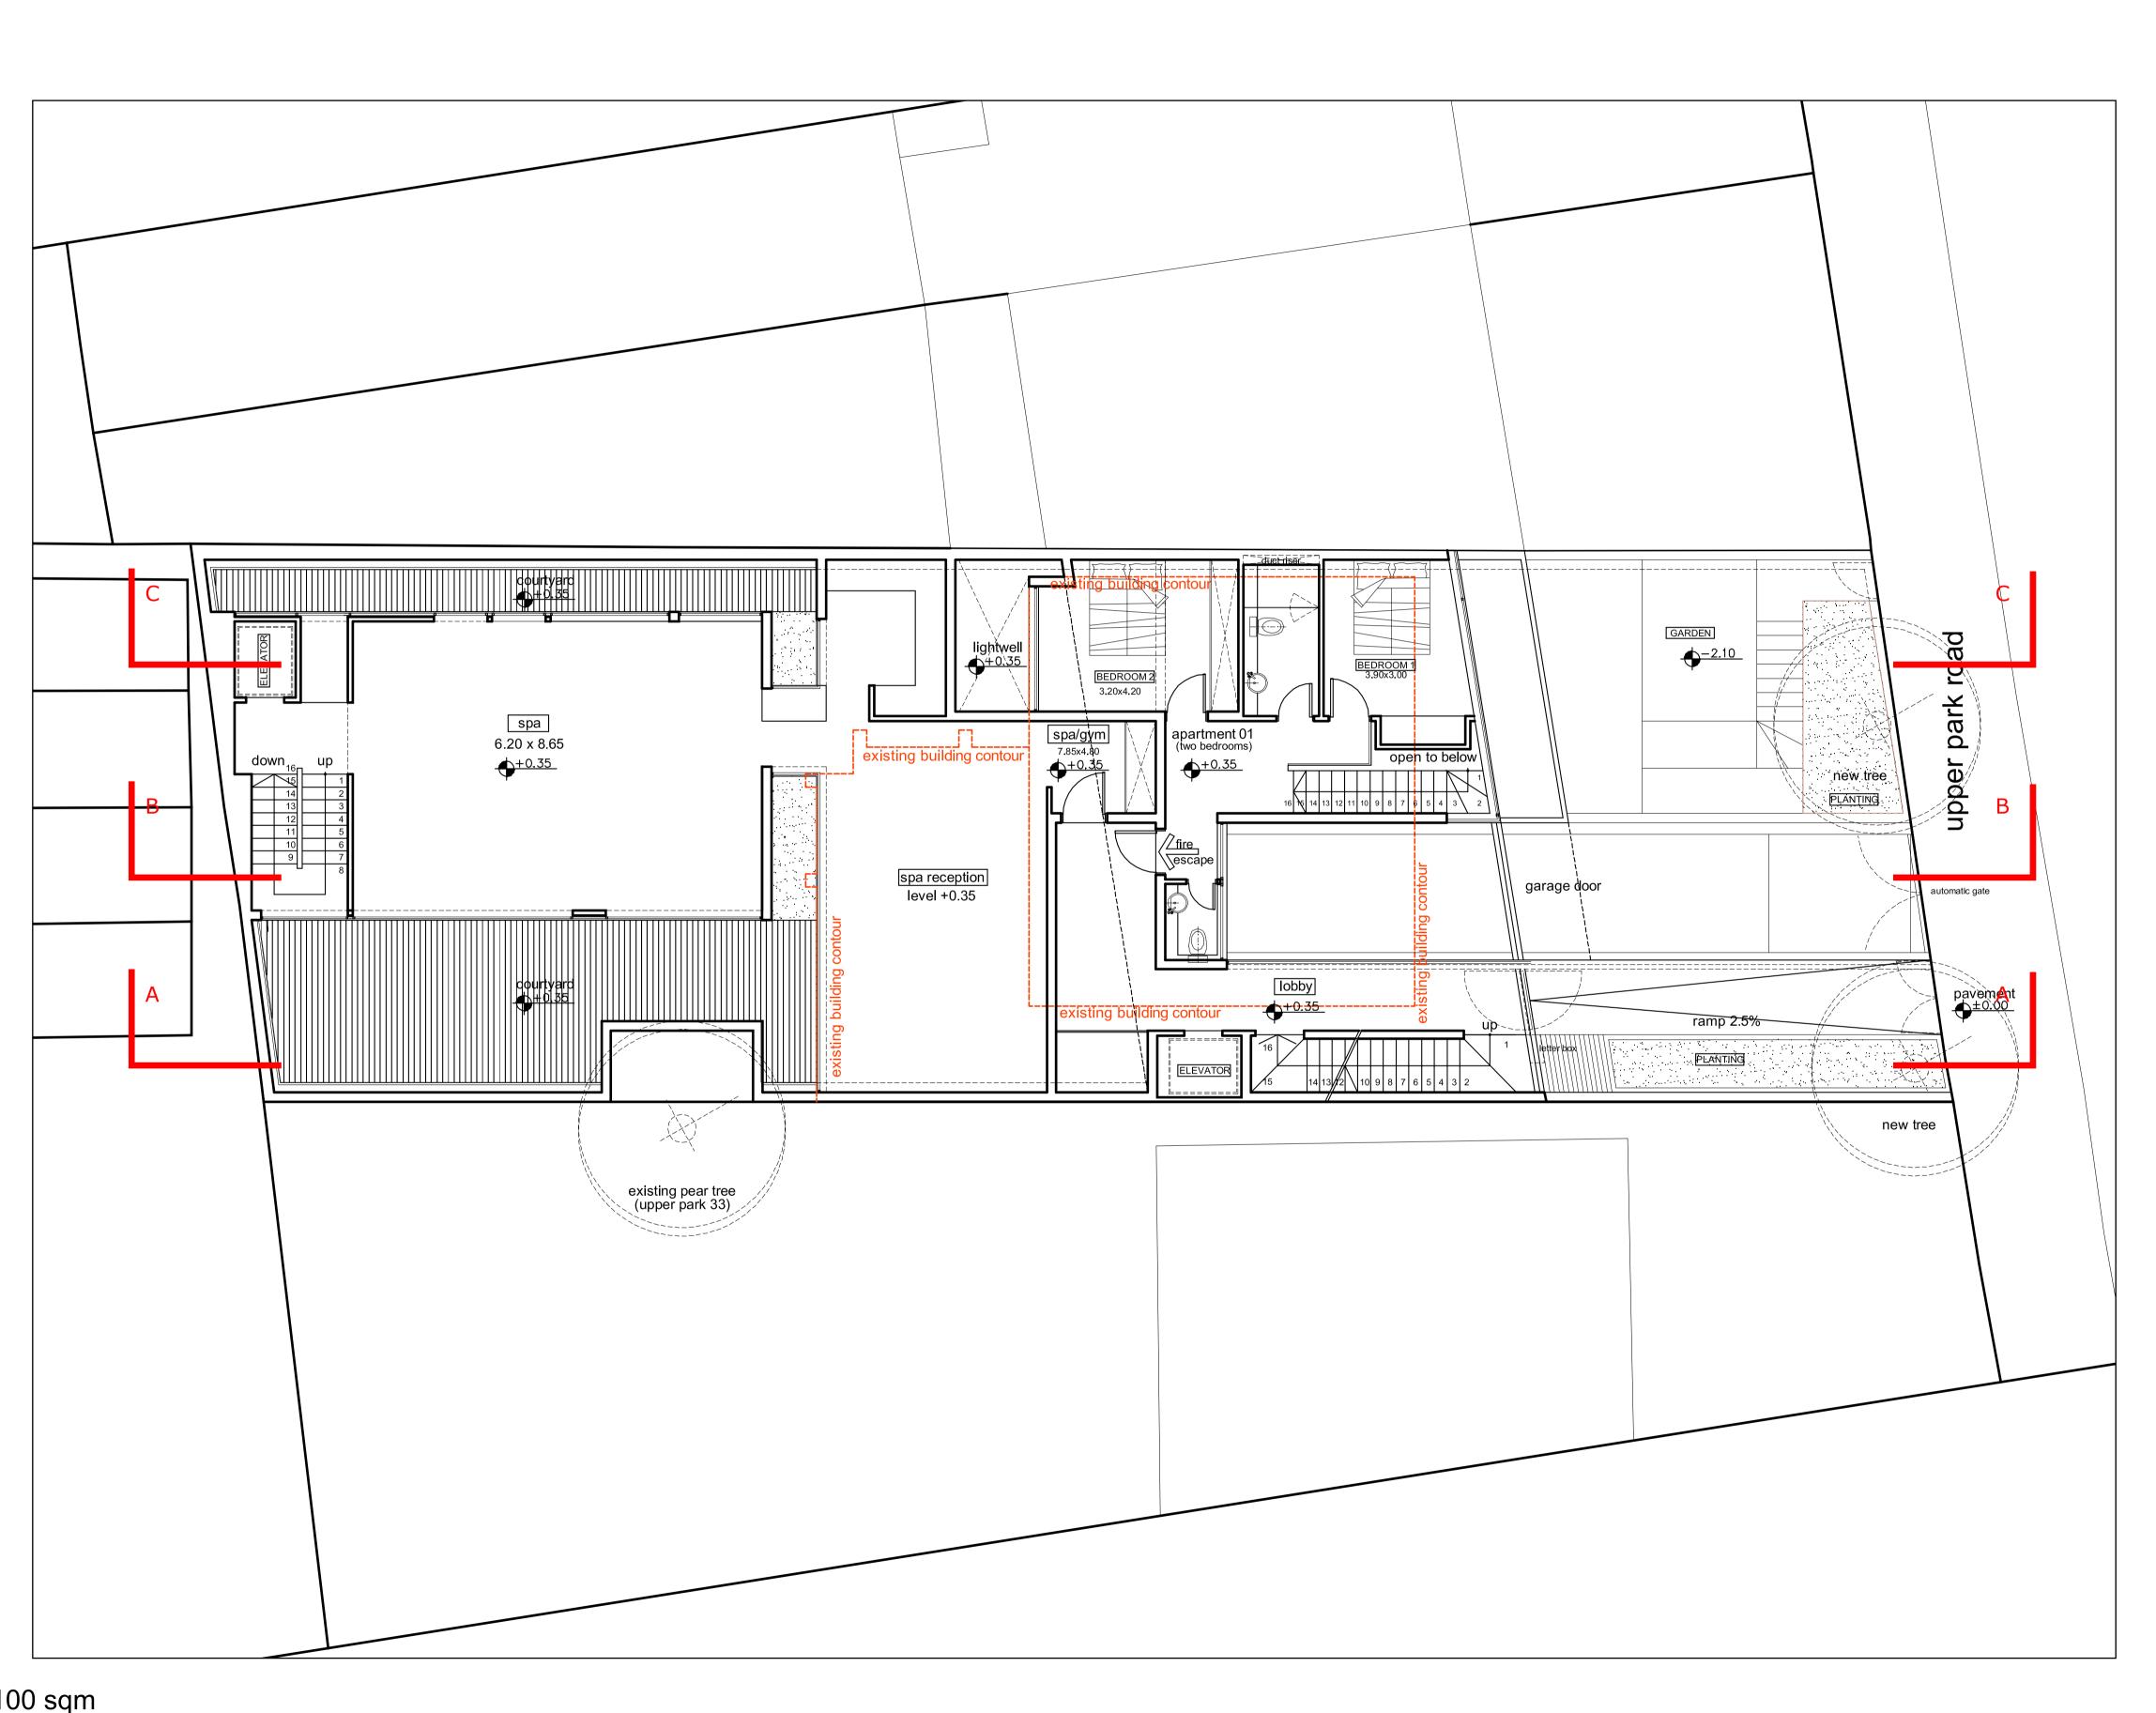

spa (2 flrs) = 220 sqm apartment 01 (2 flrs) = 100 sqm lobby = 37 sqm total floor area = 230 sqm

\*areas include exterior walls



DRAWING NO.

PRAWING NO

PROPOSED GROUND FLOOR PLAN +0.35

|  | 30.04.06 |        |        | REV |
|--|----------|--------|--------|-----|
|  | APPR     | TENDER | CONST. |     |
|  |          |        |        | /00 |
|  | data     |        |        |     |

20-07-2006

archite

the heder partnership
11 gottlieb street tel aviv 64392
T +972-3-5222402 F +972-3-5222403
mail@theheder.com www.theheder.com

in association with: kevin fellingham architecture LLP















35 UPPER PARK ROAD LONDON NW3

1:75

SCALE

DRAWING NO.

PROPOSED SECTION A-A

30.04.06 REV

APPR TENDER CONST. 00

20-07-2006

architec

the heder partnership
11 gottlieb street tel aviv 6