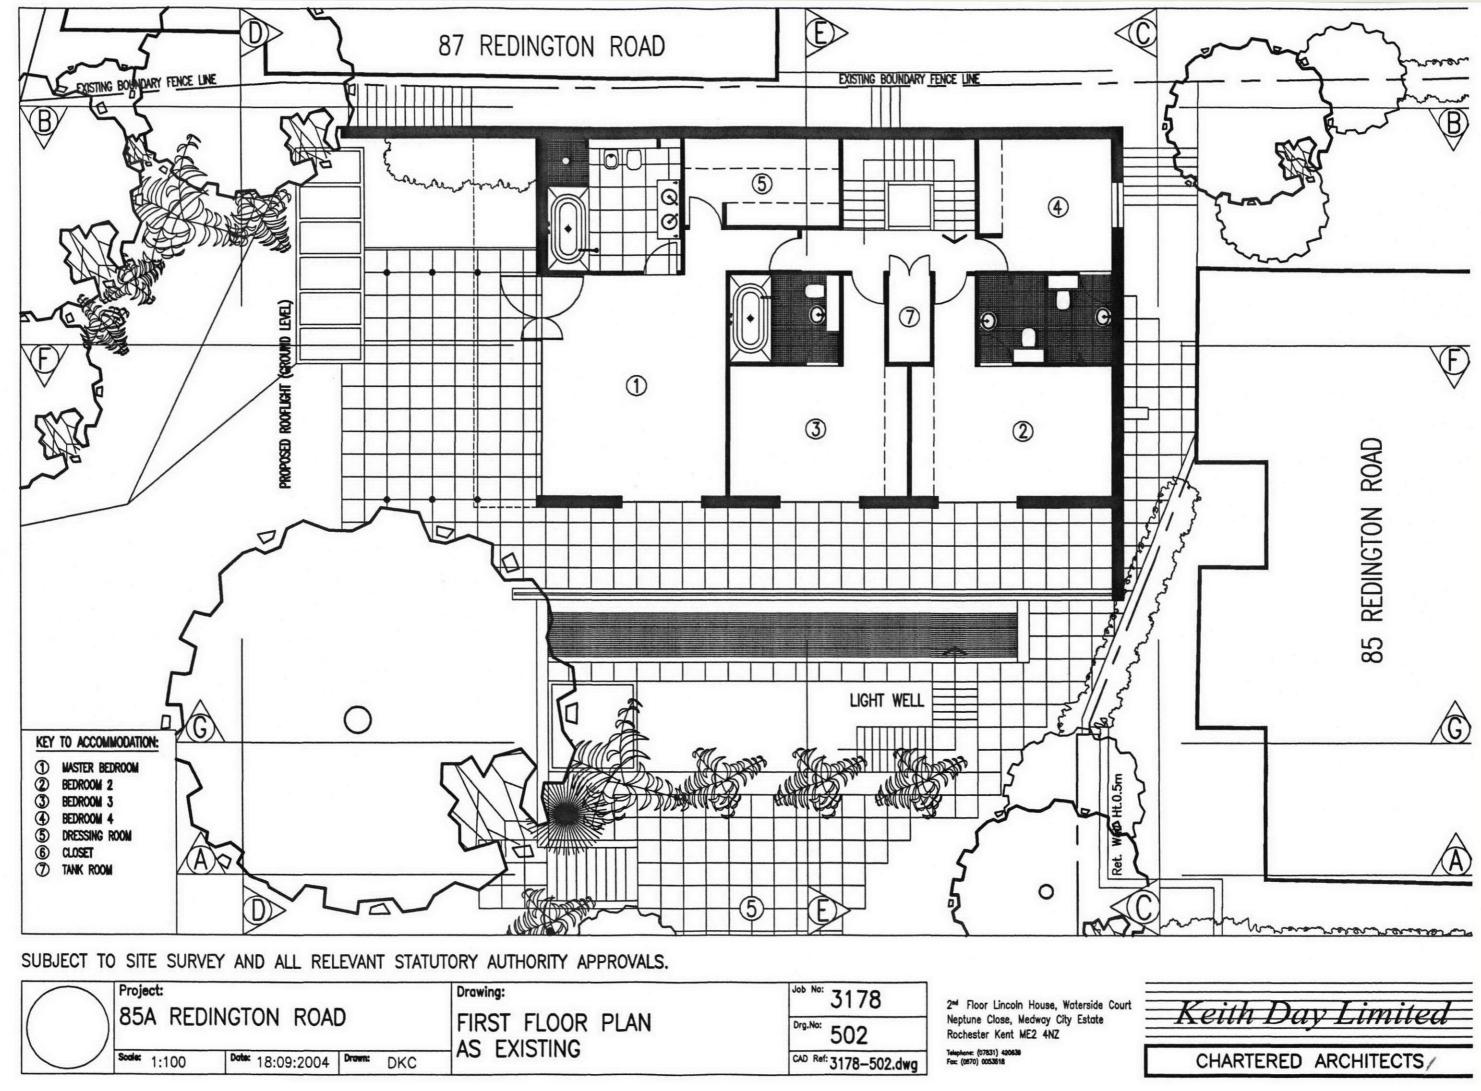

| $\square$ | Project:           | NOTON DOM        | -        |     | Drawing:         | Job No: 3178          | 2 <sup>nd</sup> Floor Lincoln House, Watersid             |
|-----------|--------------------|------------------|----------|-----|------------------|-----------------------|-----------------------------------------------------------|
| (         | 85A REDINGTON ROAD |                  |          |     | FIRST FLOOR PLAN |                       | Neptune Close, Medway City Esta<br>Rochester Kent ME2 4NZ |
| $\square$ | Scale: 1:100       | Date: 18:09:2004 | Drawn: C | OKC | AS EXISTING      | CAD Ref: 3178-502.dwg | Telephone: (07831) 420630<br>Fax: (0870) 0053518          |