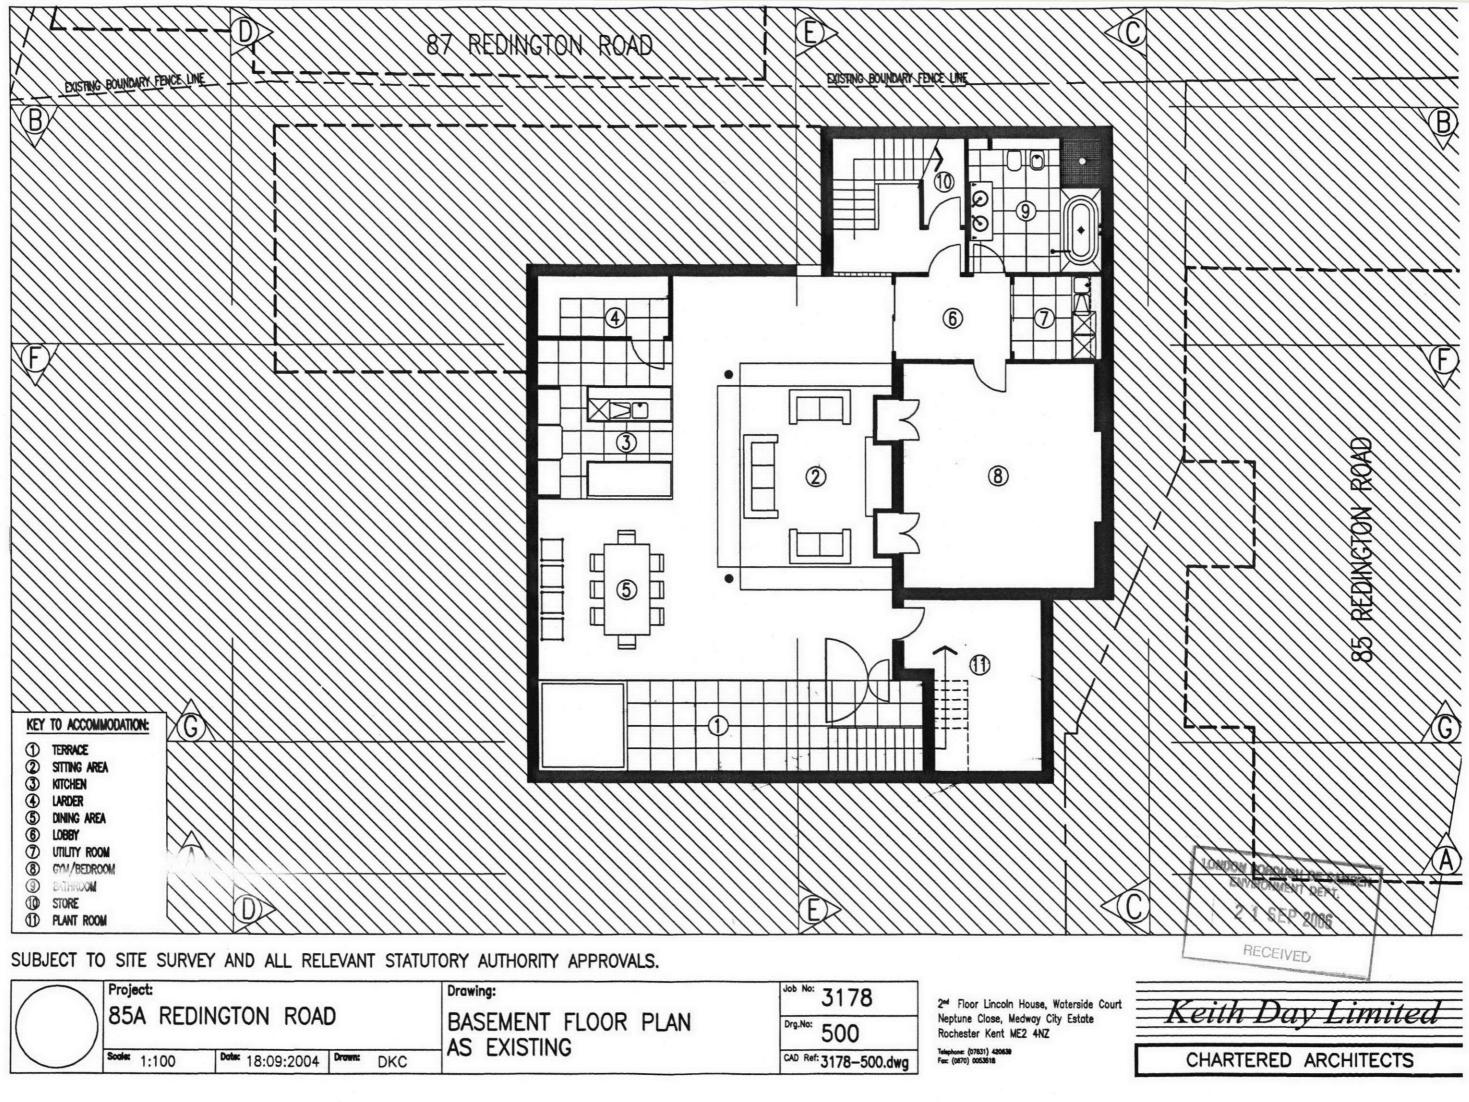

|           | Project:     |                  | -          | Drawing:            | Job No: 3178 2 <sup>rd</sup> Floor Lincoln Hou |                                                                                                            |
|-----------|--------------|------------------|------------|---------------------|------------------------------------------------|------------------------------------------------------------------------------------------------------------|
|           | )85A RED     | INGTON ROAI      | D          | BASEMENT FLOOR PLAN | Drg.No: 500                                    | Neptune Close, Medway City E<br>Rochester Kent ME2 4NZ<br>Teleptone: (07831) 420630<br>Fex: (0870) 0053518 |
| $\square$ | Scale: 1:100 | Date: 18:09:2004 | Drown: DKC | AS EXISTING         | CAD Ref: 3178-500.dwg                          |                                                                                                            |