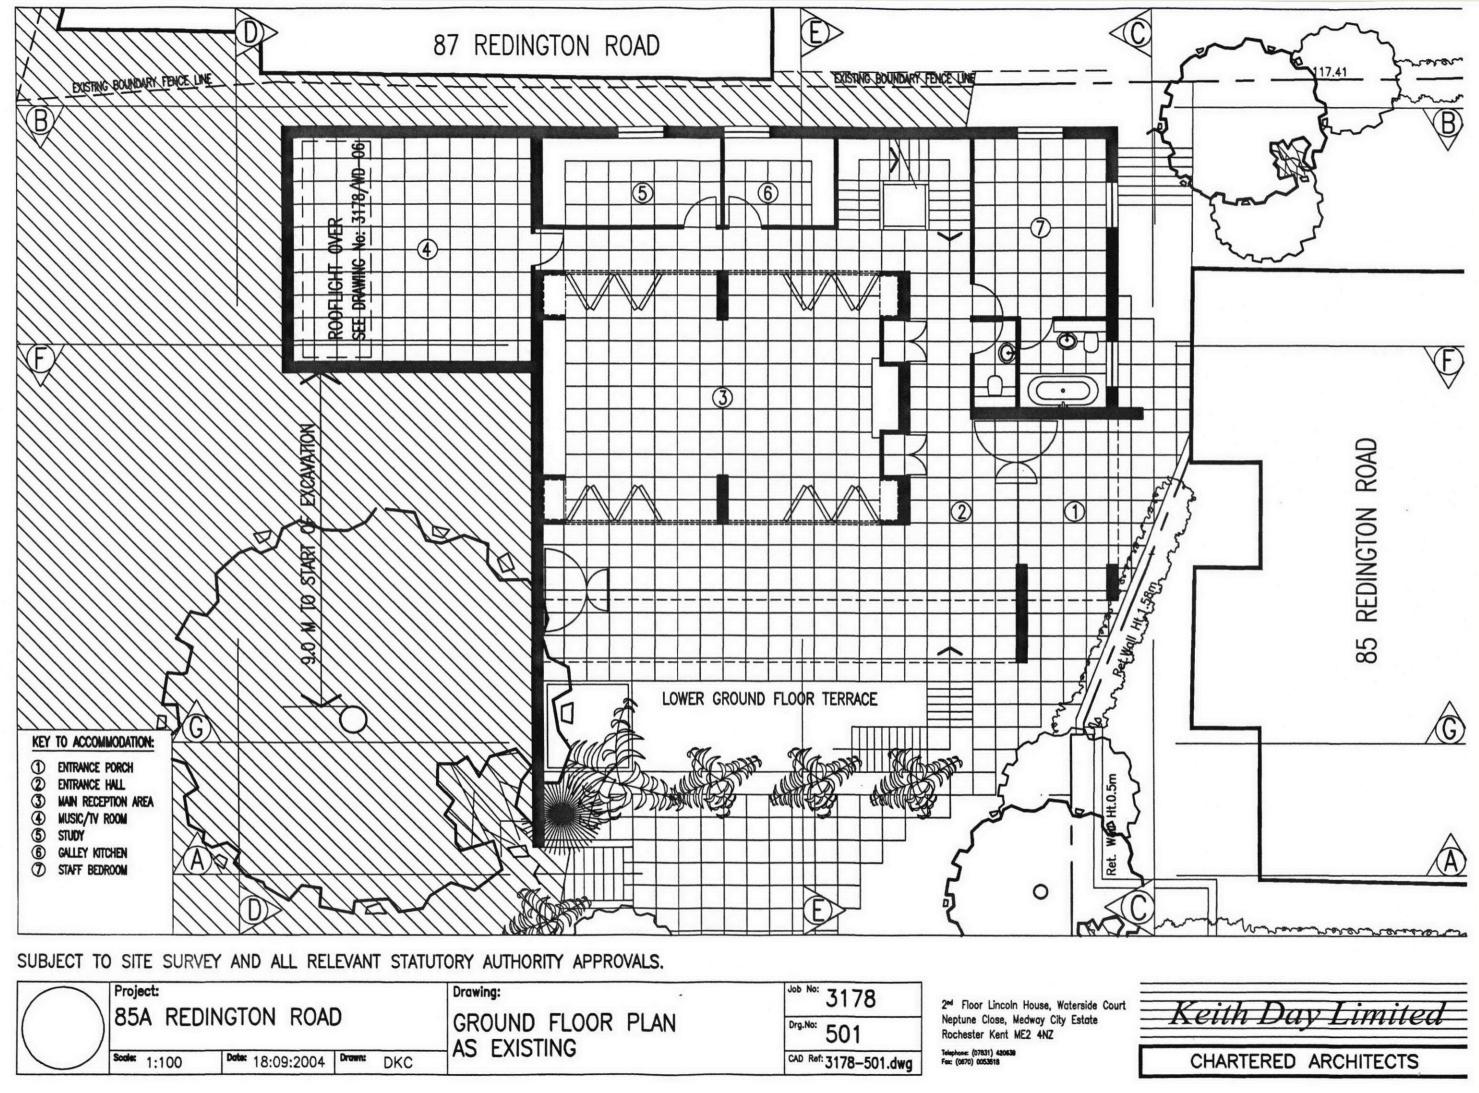

| $\square$ | Project:     |                  |            | Drawing:          | Drg.No: 501 Neptune<br>Rochest | 2 <sup>ed</sup> Floor Lincoln House, Waterside             |
|-----------|--------------|------------------|------------|-------------------|--------------------------------|------------------------------------------------------------|
| ()        | 85A REDIN    | IGTON ROAD       |            | GROUND FLOOR PLAN |                                | Neptune Close, Medway City Estat<br>Rochester Kent ME2 4NZ |
|           | Scale: 1:100 | Date: 18:09:2004 | Drawn: DKC | -AS EXISTING      |                                | Telephone: (07831) 420639<br>Fax: (0870) 0053818           |