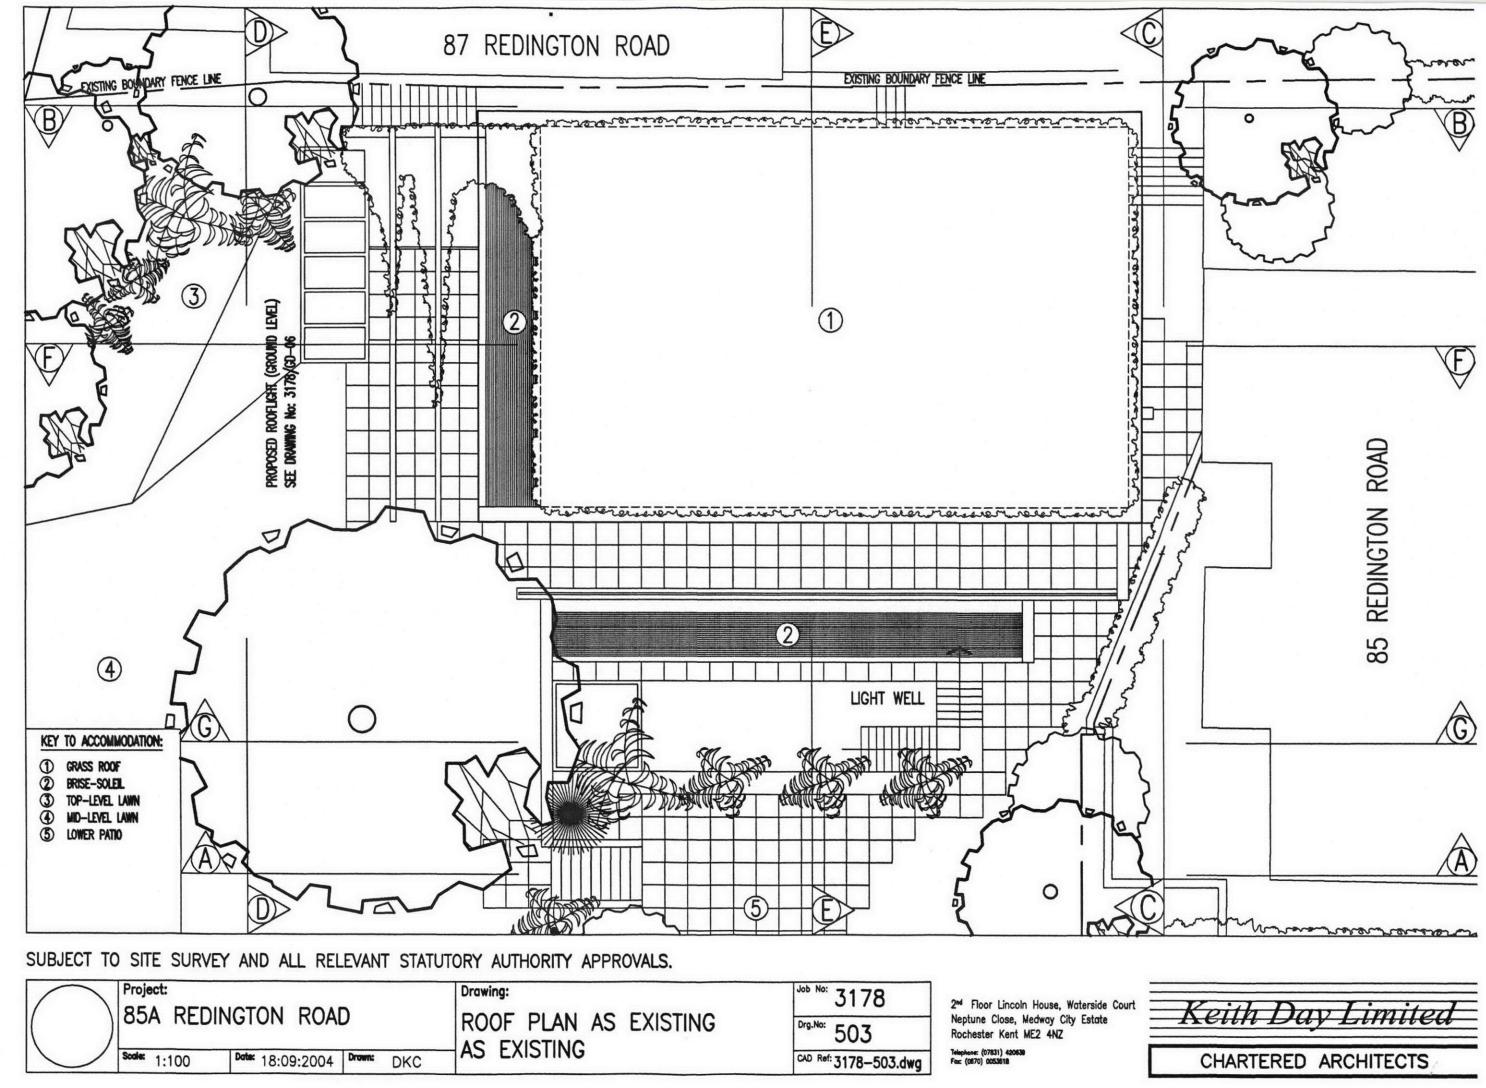

| $\square$ | Project:     |                  |            | Drawing:                             | Job No: 3178          | 2 <sup>∎d</sup> Floor Lincoln House, Waterside              |
|-----------|--------------|------------------|------------|--------------------------------------|-----------------------|-------------------------------------------------------------|
| ( )       | 85A RED      | DINGTON ROAL     | D          | ROOF PLAN AS EXISTING<br>AS EXISTING | Drg.No: 503           | Neptune Close, Medway City Estate<br>Rochester Kent ME2 4NZ |
|           | Scale: 1:100 | Date: 18:09:2004 | Drown: DKC |                                      | CAD Ref: 3178-503.dwg | Telephone: (07831) 420638<br>Faz: (0670) 0053618            |