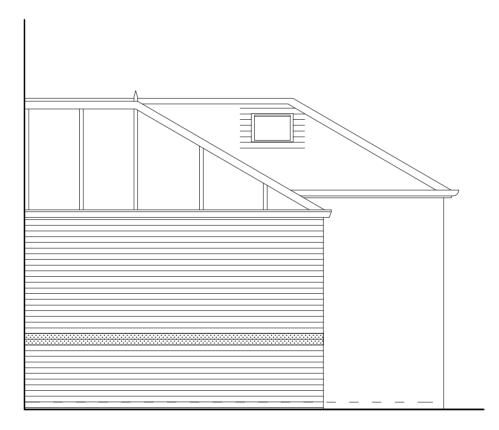

SECTION A-A

NEW TIMBER ROOF TO CONSERVATORY WITH FACING BRICKWORK TO SIDE ELEVATION TO MATCH EXISTING, INCLUDING BAND OF RED BRICKS AT LOW LEVEL.

SIDE ELEVATION TO BOUNDARY

| -1 | 0 | 1 | 2 | 3 | 4 metres |
|----|---|---|---|---|----------|
|    |   |   |   |   |          |

| RE\ | REVISIONS                                                                                                          |  | NOTES: | MICHAEL J LEES RIBA<br>20 KINGS AVENUE<br>LONDON N10 1PB<br>Tel . 020-8444-6197 |           | PROPOSED CONSERVATORY AT GROUND FLOOR FLAT 9 DOWNSIDE CRESCENT LONDON NW3 2AN |           | SIDE ELEVATION AND SECTION A-A |
|-----|--------------------------------------------------------------------------------------------------------------------|--|--------|---------------------------------------------------------------------------------|-----------|-------------------------------------------------------------------------------|-----------|--------------------------------|
| Rev | Rev Date Detail                                                                                                    |  |        |                                                                                 |           |                                                                               |           |                                |
| А   | A 02-10-2006 CONSERVATORY REDUCED IN SIZE TO PLANNERS COMMENTS BRICKWORK DETAILS ADDED. ROOFLIGHT TO KITCHEN ADDED |  |        |                                                                                 |           |                                                                               |           |                                |
|     |                                                                                                                    |  |        | JUNE 2006                                                                       | Drawn By: | 1:50 (A3)                                                                     | Revision: | Drwg No.: 0614-14              |