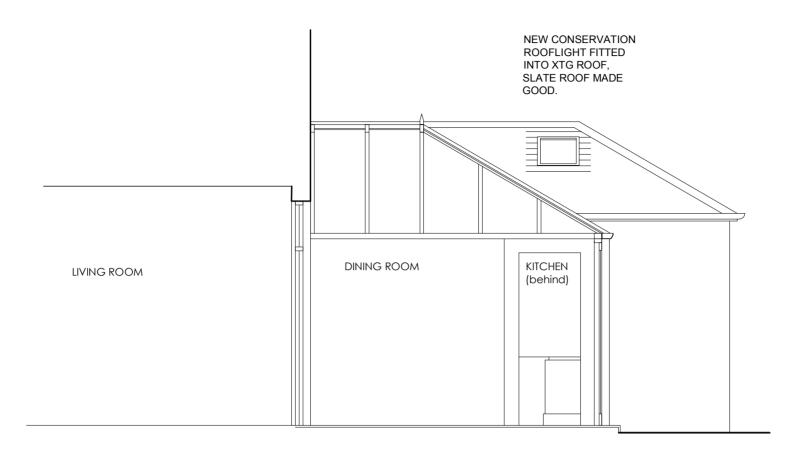

SECTION A-A

NEW TIMBER ROOF TO CONSERVATORY WITH FACING BRICKWORK TO SIDE ELEVATION TO MATCH EXISTING, INCLUDING BAND OF RED BRICKS AT LOW LEVEL.

SIDE ELEVATION TO BOUNDARY

| -1 | 0 | 1 | 2 | 3 | 4 metres |
|----|---|---|---|---|----------|
|    |   |   |   |   |          |

| RE\ | REVISIONS                                                                                                          |  | NOTES: | MICHAEL J LEES RIBA<br>20 KINGS AVENUE<br>LONDON N10 1PB<br>Tel . 020-8444-6197 |           | PROPOSED CONSERVATORY AT GROUND FLOOR FLAT 9 DOWNSIDE CRESCENT LONDON NW3 2AN |           | SIDE ELEVATION AND SECTION A-A |
|-----|--------------------------------------------------------------------------------------------------------------------|--|--------|---------------------------------------------------------------------------------|-----------|-------------------------------------------------------------------------------|-----------|--------------------------------|
| Rev | Rev Date Detail                                                                                                    |  |        |                                                                                 |           |                                                                               |           |                                |
| А   | A 02-10-2006 CONSERVATORY REDUCED IN SIZE TO PLANNERS COMMENTS BRICKWORK DETAILS ADDED. ROOFLIGHT TO KITCHEN ADDED |  |        |                                                                                 |           |                                                                               |           |                                |
|     |                                                                                                                    |  |        | JUNE 2006                                                                       | Drawn By: | 1:50 (A3)                                                                     | Revision: | Drwg No.: 0614-14              |